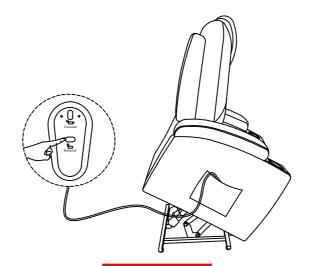

TRUCTIONS**



#### **ASSEMBLY TIPS:**

- 1.Remove hardware from box and sort by size.
- 2.Please check to see that all hardware and parts are present prior to start of assembly.
- 3.Please follow attached instructions in the same sequence as numbered to assure fast & easy assembly.



#### **WARNING**

- 1.Don't attempt to repair or modify parts that are broken or defective. Please contact the store immediately.
- 2. This product is for home use only and not intended for commercial establishments.





5 MINUTES

#### **PARTS IDENTIFICATION**

| A | SEAT        | 1PC |
|---|-------------|-----|
| В | ВАСК        | 1PC |
| С | ADAPTER     | 1PC |
| D | POWER CABLE | 1PC |
| E | PLUG        | 1PC |

# ITEM: **609479P**

#### **ASSEMBLY INSTRUCTIONS**

### STEP 1





# STEP 2



## STEP 3



PAGE 3 OF 4

COASTERFURNITURE.COM

# ITEM: **609479P ASSEMBLY INSTRUCTIONS**



# STEP 4



## STEP 5



# STEP 6 COMPLETE



PAGE 4 OF 4

COASTERFURNITURE.COM

ITEM: **609479P** 





**Note: Dimension tolerance ±5%**