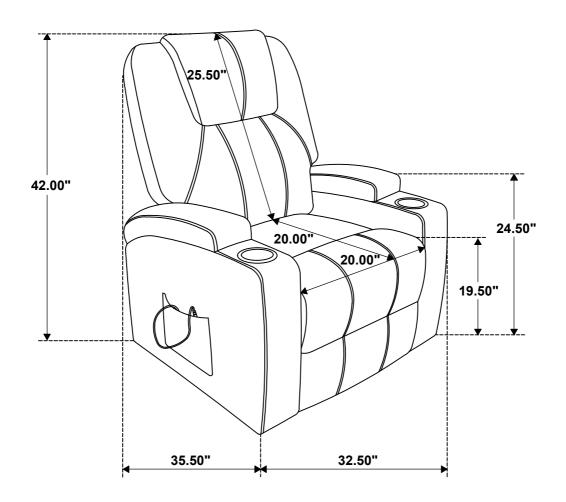

# STEP 6 COMPLETE

PAGE 4 OF 4

COASTERFURNITURE.COM

ITEM: **609479P** 

**Note: Dimension tolerance ±5%**