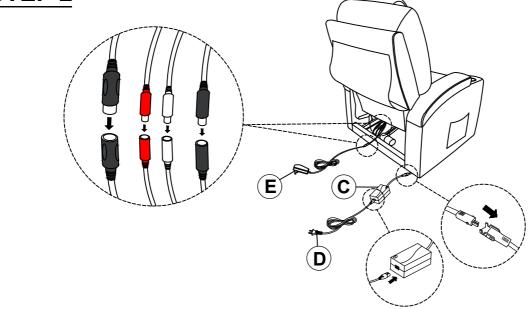

#### **PARTS IDENTIFICATION**

| A | SEAT        | 1PC |
|---|-------------|-----|
| В | ВАСК        | 1PC |
| С | ADAPTER     | 1PC |
| D | POWER CABLE | 1PC |
| E | PLUG        | 1PC |

# STEP 2