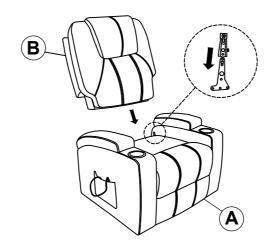

### STEP 1

# STEP 2

#### **PARTS IDENTIFICATION**

| A | SEAT        | 1PC |
|---|-------------|-----|
| В | ВАСК        | 1PC |
| С | ADAPTER     | 1PC |
| D | POWER CABLE | 1PC |
| E | PLUG        | 1PC |