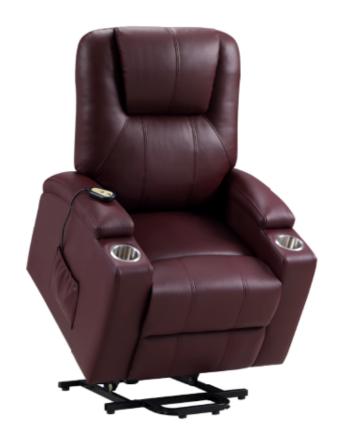

# ASSEMBLY INSTRUCTIONS COASTER FINE FURNITURE

Fine Furniture for every stage of life

609479P Power Lift Recliner

#### **PARTS IDENTIFICATION**

| A | SEAT        | 1PC |
|---|-------------|-----|
| В | ВАСК        | 1PC |
| С | ADAPTER     | 1PC |
| D | POWER CABLE | 1PC |
| E | PLUG        | 1PC |