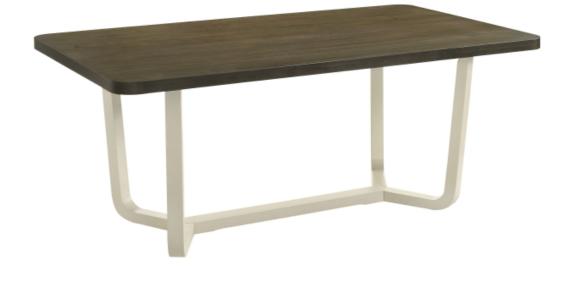

## ASSEMBLY INSTRUCTIONS COASTER FINE FURNITURE



Fine Furniture for every stage of life



REVISION 0: 08/19/2024

PAGE 1 OF 3

COASTERFURNITURE.COM

## ITEM: 108681 ASSEMBLY INSTRUCTIONS



#### **ASSEMBLY TIPS:**

- 1. Remove hardware from box and sort by size.
- 2. Please check to see that all hardware and parts are present prior to start of assembly.
- 3. Please follow attached instructions in the same sequence as numbered to assure fast & easy assembly.



#### WARNING!

1. Don't attempt to repair or modify parts that are broken or defective. Please contact the store immediately.

2. This product is for home use only and not intended for commercial establishments.



### HARDWARE IDENTIFICATION

| 1      | BOLT<br>(M8 X 70MM - RBW)        | 8PCS        |
|--------|----------------------------------|-------------|
| 2      | LOCK W