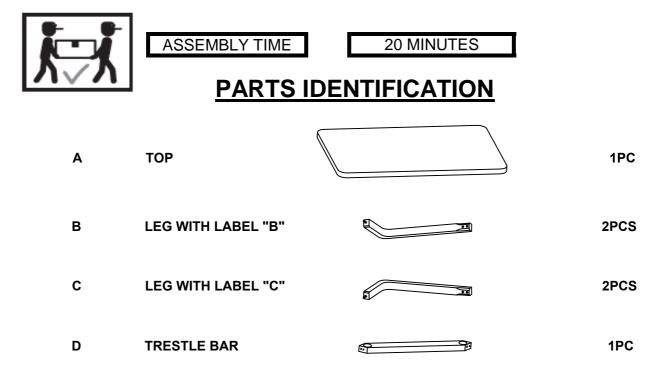

### HARDWARE IDENTIFICATION

| 1      | BOLT<br>(M8 X 70MM - RBW)        | 8PCS        |
|--------|----------------------------------|-------------|
| 2      | LOCK WASHER<br>(M8 X 13MM - RBW) | 12PCS       |
| 3      | FLAT WASHER<br>(M8 X 19 MM- RBW) | 12PCS       |
| 4      | WOOD DOWEL<br>(M10 X 30MM)       | 4PCS        |
|        |                                  |             |
| 5      | HEX NUT<br>(M8 - RBW)            | 4PCS        |
| 5<br>6 | -                                | 4PCS<br>1PC |
| -      | (M8 - RBW)<br>WRENCH             |             |