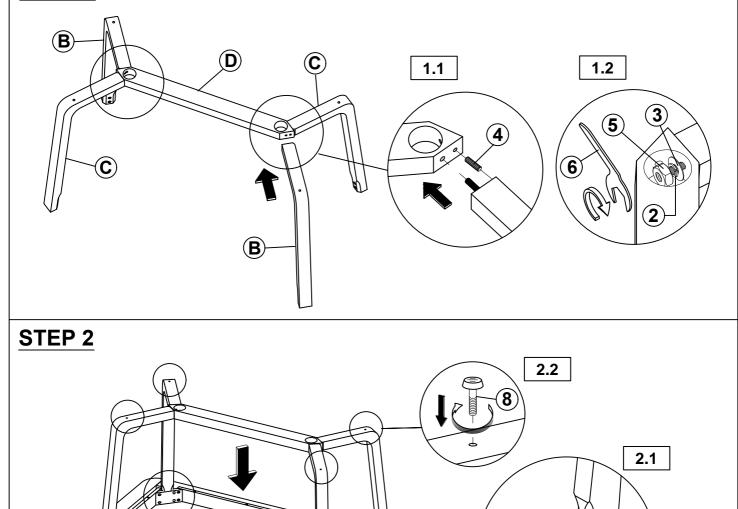

# ITEM: 108681 ASSEMBLY INSTRUCTIONS

**STEP 1** 

PAGE 3 OF 3

COASTERFURNITURE.COM

1

A

6

7

3

2

Note: Dimension tolerance ±5%

COASTERFURNITURE.COM