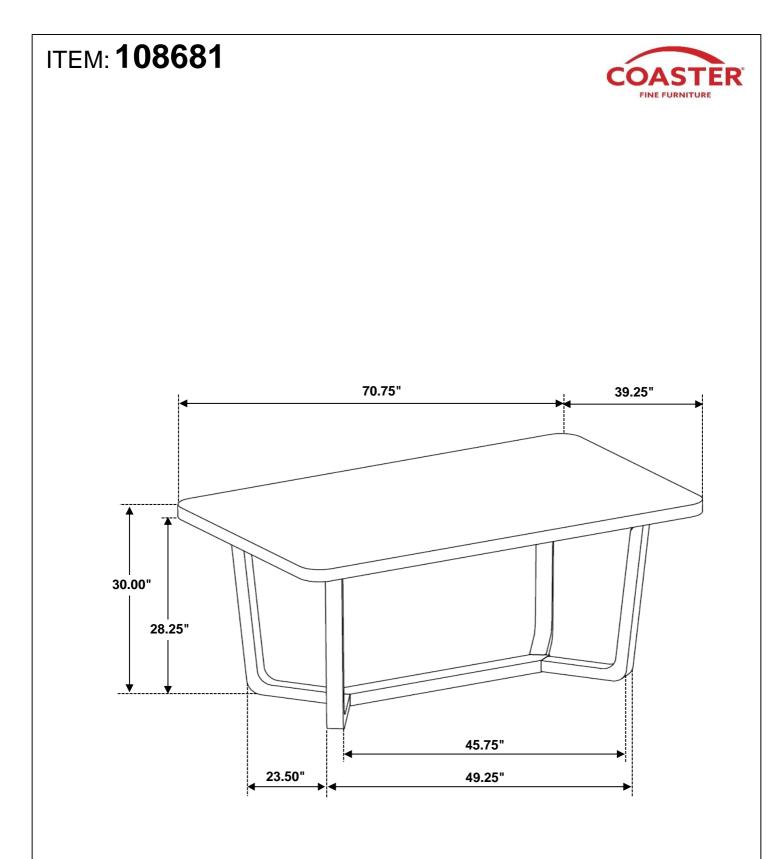

# ITEM: 108681 ASSEMBLY INSTRUCTIONS

**STEP 1** 

PAGE 3 OF 3

COASTERFURNITURE.COM

1

A

6

7

3

2

Note: Dimension tolerance ±5%

COASTERFURNITURE.COM