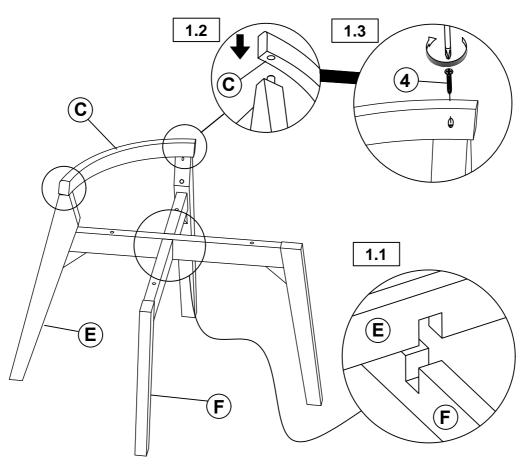

| 4PCS  |
|---|--------------------------------------------|------------|-------|
| 2 | SHORT BOLT<br>(M6 X 45MM - RBW)            |            | 3 PCS |
| 3 | LOCK WASHER<br>(M6 X 13MM - RBW)           |            | 5 PCS |
| 4 | LONG FLAT HEAD SCREW<br>(M4 X 32MM - RBW)  |            | 2PCS  |
| 5 | FLAT WASHER<br>(M6 X 13MM - RBW)           |            | 2PCS  |
| 6 | SHORT FLAT HEAD SCREW<br>(M4 X 28MM - RBW) |            | 4PCS  |
| 7 | ALLEN WRENCH<br>(M4 X 110MM - BLK)         |            | 1PC   |
| 8 | WOOD BUTTON                                | $\bigcirc$ | 1PC   |

### NOTE:

Quantities shown are for one chair.

Phillips head screw driver is required in the assembly process; however, manufacturer does not provide this item.

# ITEM: 108682 ASSEMBLY INSTRUCTIONS STEP 1





### STEP 2



PAGE 3 OF 4

COASTERFURNITURE.COM

# ITEM: **108682**

## **ASSEMBLY INSTRUCTIONS**

### STEP 3





### STEP 4



# STEP 5 COMPLETE





COASTERFURNITURE.COM

ITEM: **108682** 





Note: Dimension tolerance ±5%