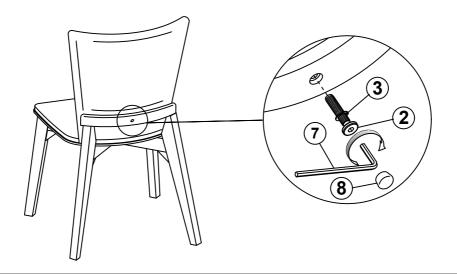

|            | 3 PCS |
| 3 | LOCK WASHER<br>(M6 X 13MM - RBW)           |            | 5 PCS |
| 4 | LONG FLAT HEAD SCREW<br>(M4 X 32MM - RBW)  |            | 2PCS  |
| 5 | FLAT WASHER<br>(M6 X 13MM - RBW)           |            | 2PCS  |
| 6 | SHORT FLAT HEAD SCREW<br>(M4 X 28MM - RBW) |            | 4PCS  |
| 7 | ALLEN WRENCH<br>(M4 X 110MM - BLK)         |            | 1PC   |
| 8 | WOOD BUTTON                                | $\bigcirc$ | 1PC   |

### NOTE:

Quantities shown are for one chair.

Phillips head screw driver is required in the assembly process; however, manufacturer does not provide this item.

# ITEM: 108682 ASSEMBLY INSTRUCTIONS STEP 1





### STEP 2



PAGE 3 OF 4

COASTERFURNITURE.COM

# ITEM: **108682**

## **ASSEMBLY INSTRUCTIONS**

### STEP 3





### STEP 4



# STEP 5 COMPLETE





COASTERFURNITURE.COM

ITEM: **108682** 





Note: Dimension tolerance ±5%