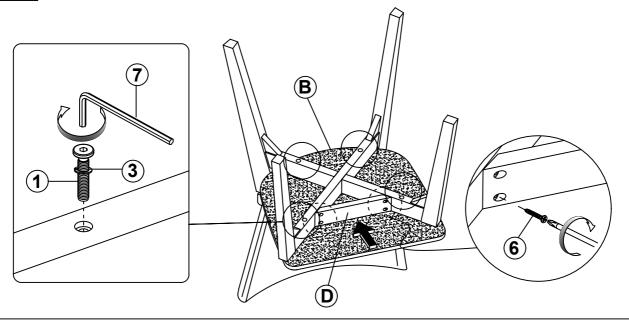

- RBW)            |            | 3 PCS |
| 3 | LOCK WASHER<br>(M6 X 13MM - RBW)           |            | 5 PCS |
| 4 | LONG FLAT HEAD SCREW<br>(M4 X 32MM - RBW)  |            | 2PCS  |
| 5 | FLAT WASHER<br>(M6 X 13MM - RBW)           |            | 2PCS  |
| 6 | SHORT FLAT HEAD SCREW<br>(M4 X 28MM - RBW) |            | 4PCS  |
| 7 | ALLEN WRENCH<br>(M4 X 110MM - BLK)         |            | 1PC   |
| 8 | WOOD BUTTON                                | $\bigcirc$ | 1PC   |

### NOTE:

Quantities shown are for one chair.

Phillips head screw driver is required in the assembly process; however, manufacturer does not provide this item.

# ITEM: 108682 ASSEMBLY INSTRUCTIONS STEP 1





### STEP 2



PAGE 3 OF 4

COASTERFURNITURE.COM

# ITEM: **108682**

## **ASSEMBLY INSTRUCTIONS**

### STEP 3





### STEP 4



# STEP 5 COMPLETE





COASTERFURNITURE.COM

ITEM: **108682** 





Note: Dimension tolerance ±5%