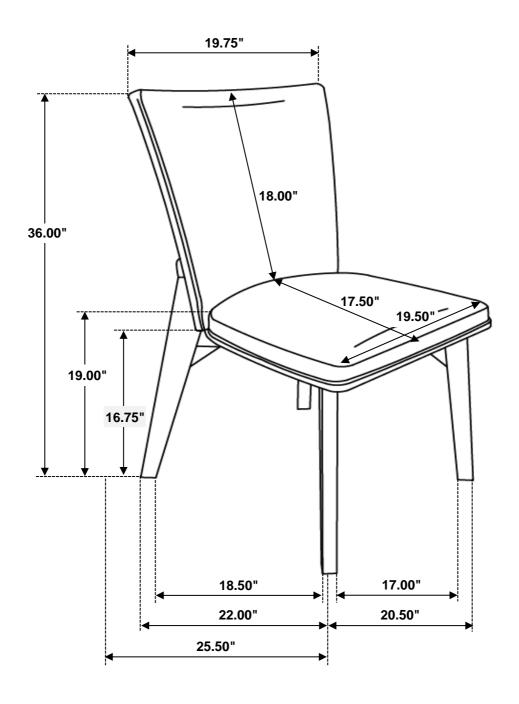

# STEP 5 COMPLETE

COASTERFURNITURE.COM

ITEM: **108682** 

Note: Dimension tolerance ±5%