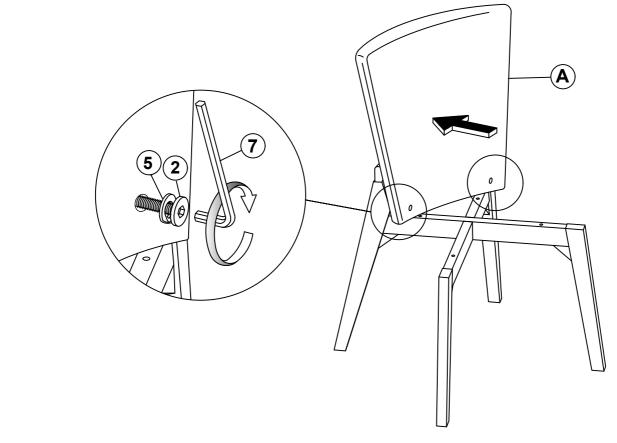

---|--------------------------------------------|------------|-------|
| 2 | SHORT BOLT<br>(M6 X 45MM - RBW)            |            | 3 PCS |
| 3 | LOCK WASHER<br>(M6 X 13MM - RBW)           |            | 5 PCS |
| 4 | LONG FLAT HEAD SCREW<br>(M4 X 32MM - RBW)  |            | 2PCS  |
| 5 | FLAT WASHER<br>(M6 X 13MM - RBW)           |            | 2PCS  |
| 6 | SHORT FLAT HEAD SCREW<br>(M4 X 28MM - RBW) |            | 4PCS  |
| 7 | ALLEN WRENCH<br>(M4 X 110MM - BLK)         |            | 1PC   |
| 8 | WOOD BUTTON                                | $\bigcirc$ | 1PC   |

### NOTE:

Quantities shown are for one chair.

Phillips head screw driver is required in the assembly process; however, manufacturer does not provide this item.

# ITEM: 108682 ASSEMBLY INSTRUCTIONS STEP 1





### STEP 2



PAGE 3 OF 4

COASTERFURNITURE.COM

# ITEM: **108682**

## **ASSEMBLY INSTRUCTIONS**

### STEP 3





### STEP 4



# STEP 5 COMPLETE





COASTERFURNITURE.COM

ITEM: **108682** 





Note: Dimension tolerance ±5%