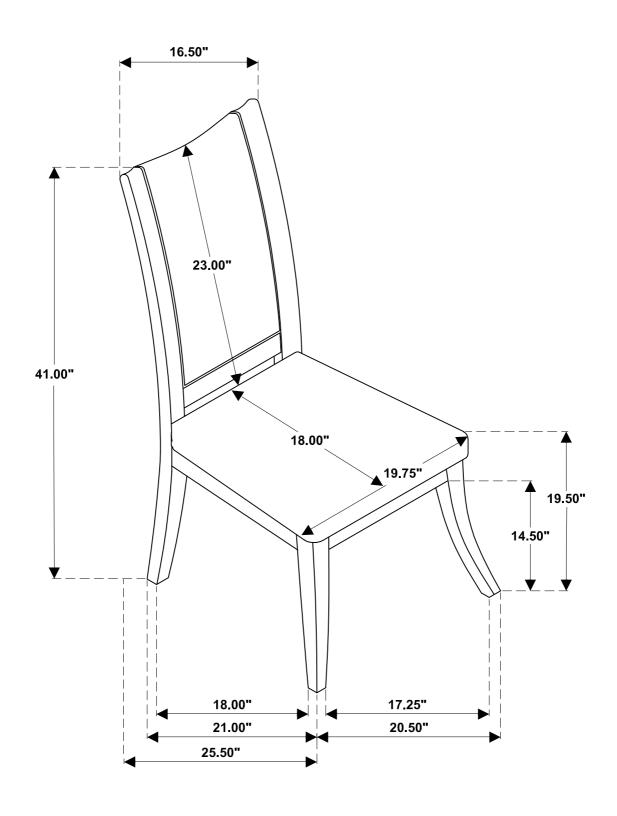

# STEP 3 COMPLETE

PAGE 3 OF 3

COASTERFURNITURE.COM

ITEM: 109332

Note: Dimension tolerance ±5%