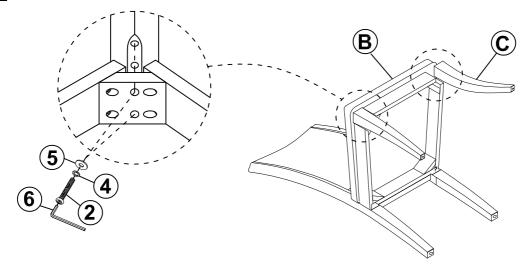

# STEP 2

# **PARTS IDENTIFICATION**

|   | HARDWARE IDE            | NTIFICATION |      |
|---|-------------------------|-------------|------|
| С | FRONT LEG               |             | 2PCS |
| В | SEAT CUSHION WITH FRAME |             | 1PC  |
| Α | BACK FRAME              |             | 1PC  |
|   |                         |             |      |

| 1 | LONG BOLT<br>(Ø5/16" x 75mm - RBW)       | 4PCS  |
|---|------------------------------------------|-------|
| 2 | <b>MEDIUM BOLT</b> (Ø5/16" x 55mm - RBW) | 4PCS  |
| 3 | SHORT BOLT<br>(Ø5/16" x 38mm - RBW)      | 2PCS  |
| 4 | LOCK WASHER<br>(Ø5/16" x 2mm - RBW)      | 10PCS |
| 5 | FLAT WASHER<br>(Ø5/16" x 2mm - RBW)      | 10PCS |
| 6 | ALLEN WRENCH<br>(Ø4" x 58mm - RBW)       | 1PC   |