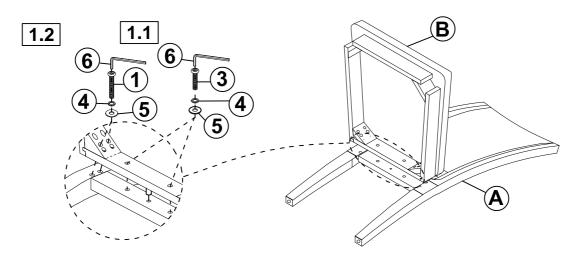

# STEP 1

# **PARTS IDENTIFICATION**

|   | HARDWARE IDE            | NTIFICATION |      |
|---|-------------------------|-------------|------|
| С | FRONT LEG               |             | 2PCS |
| В | SEAT CUSHION WITH FRAME |             | 1PC  |
| Α | BACK FRAME              |             | 1PC  |
|   |                         |             |      |

| 1 | LONG BOLT<br>(Ø5/16" x 75mm - RBW)       | 4PCS  |
|---|------------------------------------------|-------|
| 2 | <b>MEDIUM BOLT</b> (Ø5/16" x 55mm - RBW) | 4PCS  |
| 3 | SHORT BOLT<br>(Ø5/16" x 38mm - RBW)      | 2PCS  |
| 4 | LOCK WASHER<br>(Ø5/16" x 2mm - RBW)      | 10PCS |
| 5 | FLAT WASHER<br>(Ø5/16" x 2mm - RBW)      | 10PCS |
| 6 | ALLEN WRENCH<br>(Ø4" x 58mm - RBW)       | 1PC   |