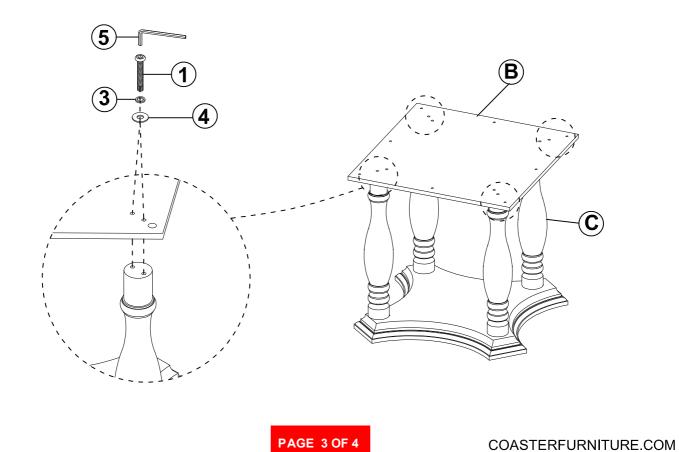

## STEP 3

### PARTS IDENTIFICATION

| A | ТОР            | 1PC  |
|---|----------------|------|
| В | MOUNTING PLATE | 1PC  |
| С | LEG            | 4PCS |
| D | BASE           | 1PC  |

### **HARDWARE IDENTIFICATION**

| 1 | LONG BOLT<br>(Ø5/16" x 50mm - RBW)  | 16PCS |
|---|-------------------------------------|-------|
| 2 | SHORT BOLT<br>(Ø5/16" x 32mm - RBW) | 8PCS  |
| 3 | LOCK WASHER<br>(Ø5/16" x 2mm - RBW) | 24PCS |
| 4 | FLAT WASHER<br>(Ø5/16" x 2mm - RBW) | 24PCS |
| 5 | ALLEN WRENCH<br>(Ø4" x 58mm - RBW)  | 1PC   |