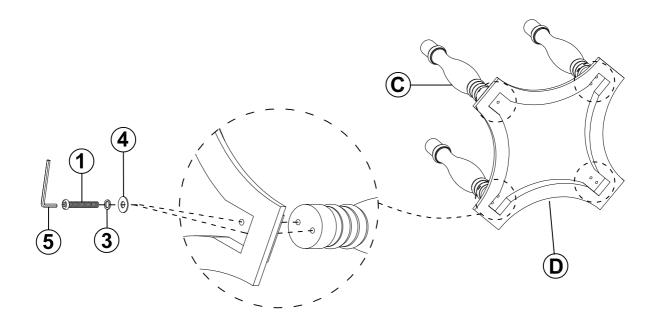

## STEP 1

### PARTS IDENTIFICATION

| A | ТОР            | 1PC  |
|---|----------------|------|
| В | MOUNTING PLATE | 1PC  |
| С | LEG            | 4PCS |
| D | BASE           | 1PC  |

### **HARDWARE IDENTIFICATION**

| 1 | LONG BOLT<br>(Ø5/16" x 50mm - RBW)  | 16PCS |
|---|-------------------------------------|-------|
| 2 | SHORT BOLT<br>(Ø5/16" x 32mm - RBW) | 8PCS  |
| 3 | LOCK WASHER<br>(Ø5/16" x 2mm - RBW) | 24PCS |
| 4 | FLAT WASHER<br>(Ø5/16" x 2mm - RBW) | 24PCS |
| 5 | ALLEN WRENCH<br>(Ø4" x 58mm - RBW)  | 1PC   |