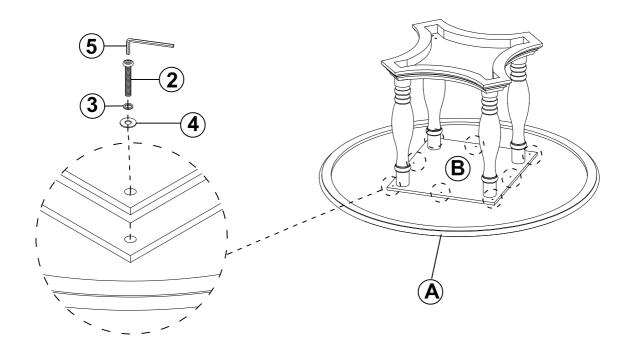

## STEP 1

### **HARDWARE IDENTIFICATION**

| 1 | LONG BOLT<br>(Ø5/16" x 50mm - RBW)  | 16PCS |
|---|-------------------------------------|-------|
| 2 | SHORT BOLT<br>(Ø5/16" x 32mm - RBW) | 8PCS  |
| 3 | LOCK WASHER<br>(Ø5/16" x 2mm - RBW) | 24PCS |
| 4 | FLAT WASHER<br>(Ø5/16" x 2mm - RBW) | 24PCS |
| 5 | ALLEN WRENCH<br>(Ø4" x 58mm - RBW)  | 1PC   |

### PARTS IDENTIFICATION

| A | ТОР            | 1PC  |
|---|----------------|------|
| В | MOUNTING PLATE | 1PC  |
| С | LEG            | 4PCS |
| D | BASE           | 1PC  |