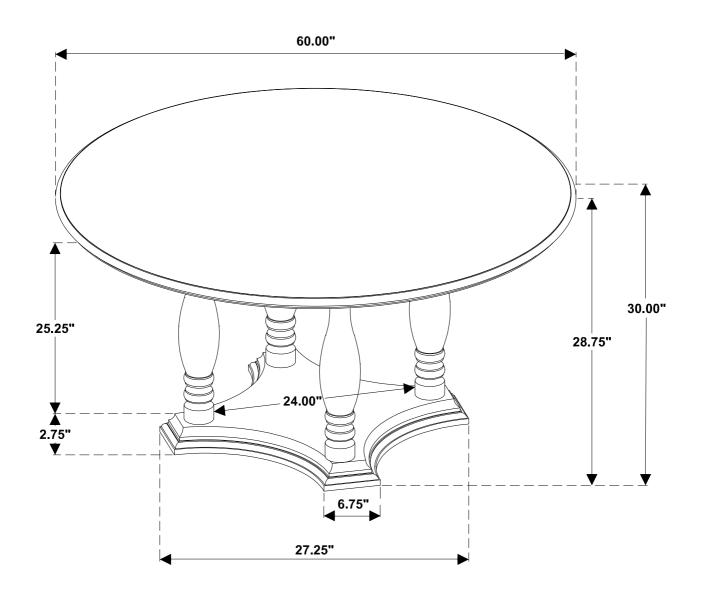

. This product is for home use only and not intended for commercial establishments.



ASSEMBLY TIME

15 MINUTES

### PARTS IDENTIFICATION

| A | ТОР            | 1PC  |
|---|----------------|------|
| В | MOUNTING PLATE | 1PC  |
| С | LEG            | 4PCS |
| D | BASE           | 1PC  |

### **HARDWARE IDENTIFICATION**

| 1 | LONG BOLT<br>(Ø5/16" x 50mm - RBW)  | 16PCS |
|---|-------------------------------------|-------|
| 2 | SHORT BOLT<br>(Ø5/16" x 32mm - RBW) | 8PCS  |
| 3 | LOCK WASHER<br>(Ø5/16" x 2mm - RBW) | 24PCS |
| 4 | FLAT WASHER<br>(Ø5/16" x 2mm - RBW) | 24PCS |
| 5 | ALLEN WRENCH<br>(Ø4" x 58mm - RBW)  | 1PC   |

### **ASSEMBLY INSTRUCTIONS**

# COASTER

## STEP 1



## STEP 2



### **ASSEMBLY INSTRUCTIONS**

# COASTER FINE FURNITURE

## STEP 3



# STEP 4 COMPLETE









Note: Dimension tolerance ±5%