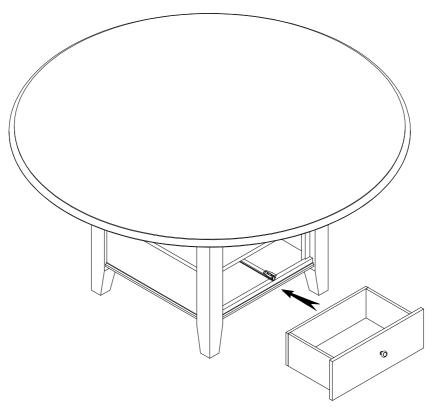

# STEP 6 COMPLETE

Inner Size of Drawer: 16.25"W X 9.75"D X 5.00"H X 0.25"T

Note: Dimension tolerance ±5%