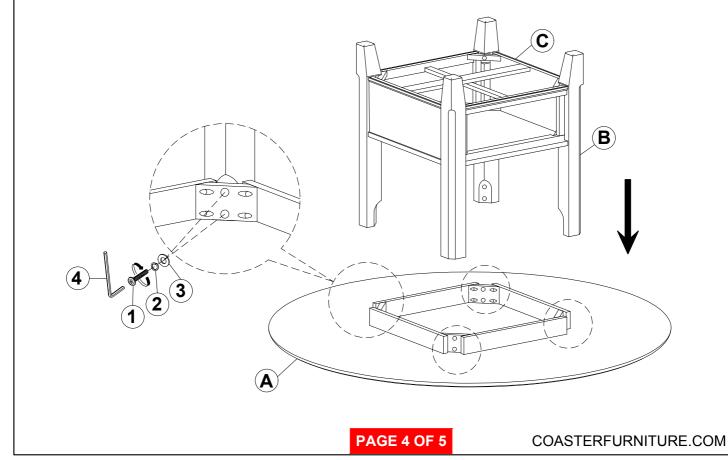

product is for home use only and not intended for commercial establishments.



ASSEMBLY TIME

15 MINUTES

### PARTS IDENTIFICATION

#### **B1 (BOX 1)**

A TOP



1PC

B LEG



4PCS

#### **B2 (BOX 2)**

C DRAWER



1PC

### **HARDWARE IDENTIFICATION**

#### Z-B1(BOX 1) - HARDWARE PACK IS LOCATED IN 115100(B1)

| 1 | BOLT<br>( Ø5/16" x 2-1/4" - RBW ) | (0)))))))))) | 16PCS |
|---|-----------------------------------|--------------|-------|
| 2 | LOCK WASHER<br>( Ø5/16" - RBW )   |              | 16PCS |
| 3 | FLAT WASHER<br>( Ø5/16" - RBW )   |              | 16PCS |
| 4 | ALLEN WRENCH (4MM - RBW)          |              | 1PC   |

PAGE 2 OF 5

COASTERFURNITURE.COM



COASTERFURNITURE.COM

## **ASSEMBLY INSTRUCTIONS** STEP 1



### STEP 2





# ASSEMBLY INSTRUCTIONS STEP 3



### STEP 4



# COASTER

# ASSEMBLY INSTRUCTIONS STEP 5



# STEP 6 COMPLETE





Inner Size of Drawer: 16.25"W X 9.75"D X 5.00"H X 0.25"T



Note: Dimension tolerance ±5%