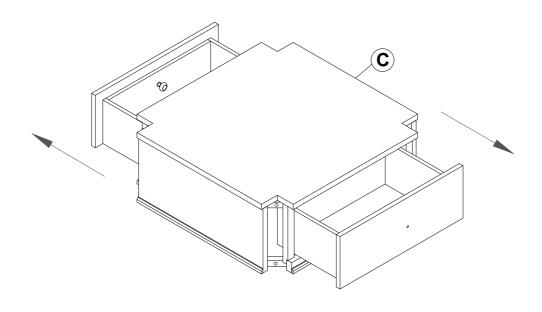

# STEP 6 COMPLETE

Inner Size of Drawer: 16.25"W X 9.75"D X 5.00"H X 0.25"T

Note: Dimension tolerance ±5%