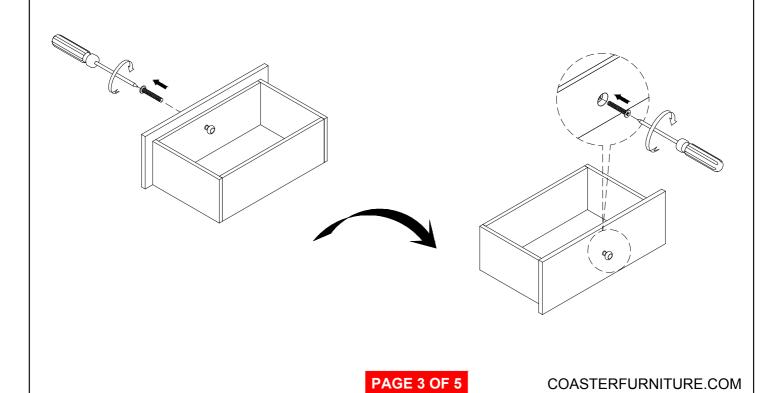

e. Please contact the store immediately.
- 2. This product is for home use only and not intended for commercial establishments.



ASSEMBLY TIME

15 MINUTES

### PARTS IDENTIFICATION

#### **B1 (BOX 1)**

A TOP



1PC

B LEG



4PCS

#### **B2 (BOX 2)**

C DRAWER



1PC

### **HARDWARE IDENTIFICATION**

#### Z-B1(BOX 1) - HARDWARE PACK IS LOCATED IN 115100(B1)

| 1 | BOLT<br>( Ø5/16" x 2-1/4" - RBW ) | (0)))))))))) | 16PCS |
|---|-----------------------------------|--------------|-------|
| 2 | LOCK WASHER<br>( Ø5/16" - RBW )   |              | 16PCS |
| 3 | FLAT WASHER<br>( Ø5/16" - RBW )   |              | 16PCS |
| 4 | ALLEN WRENCH (4MM - RBW)          |              | 1PC   |

PAGE 2 OF 5

COASTERFURNITURE.COM



COASTERFURNITURE.COM

## **ASSEMBLY INSTRUCTIONS** STEP 1



### STEP 2





# ASSEMBLY INSTRUCTIONS STEP 3



### STEP 4



# COASTER

# ASSEMBLY INSTRUCTIONS STEP 5



# STEP 6 COMPLETE





Inner Size of Drawer: 16.25"W X 9.75"D X 5.00"H X 0.25"T



Note: Dimension tolerance ±5%