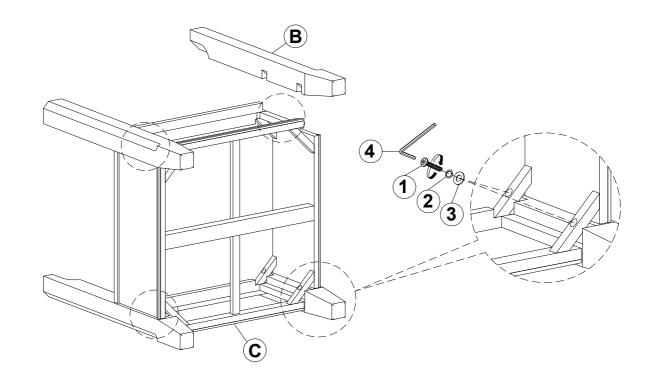

ely.
- 2. This product is for home use only and not intended for commercial establishments.



ASSEMBLY TIME

15 MINUTES

### PARTS IDENTIFICATION

#### **B1 (BOX 1)**

A TOP



1PC

B LEG



4PCS

#### **B2 (BOX 2)**

C DRAWER



1PC

### **HARDWARE IDENTIFICATION**

#### Z-B1(BOX 1) - HARDWARE PACK IS LOCATED IN 115100(B1)

| 1 | BOLT<br>( Ø5/16" x 2-1/4" - RBW ) | (0)))))))))) | 16PCS |
|---|-----------------------------------|--------------|-------|
| 2 | LOCK WASHER<br>( Ø5/16" - RBW )   |              | 16PCS |
| 3 | FLAT WASHER<br>( Ø5/16" - RBW )   |              | 16PCS |
| 4 | ALLEN WRENCH (4MM - RBW)          |              | 1PC   |

PAGE 2 OF 5

COASTERFURNITURE.COM



COASTERFURNITURE.COM

## **ASSEMBLY INSTRUCTIONS** STEP 1



### STEP 2





# ASSEMBLY INSTRUCTIONS STEP 3



### STEP 4



# COASTER

# ASSEMBLY INSTRUCTIONS STEP 5



# STEP 6 COMPLETE





Inner Size of Drawer: 16.25"W X 9.75"D X 5.00"H X 0.25"T



Note: Dimension tolerance ±5%