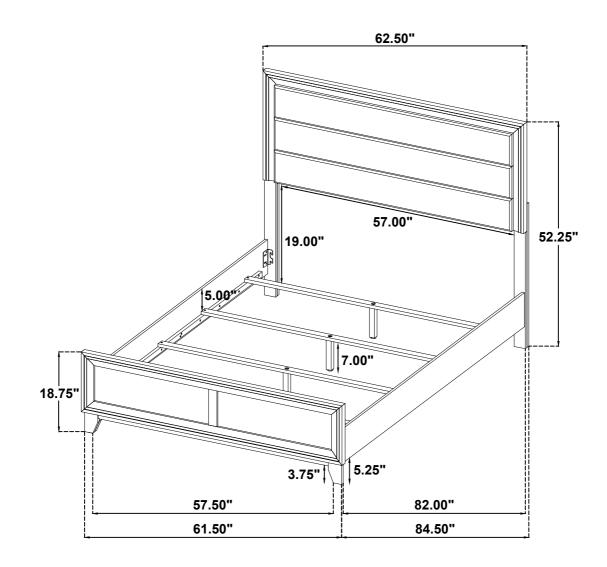

# ITEM: 223441Q (B1&B2)

Inner Size : 60.75"W X 81.00"D

Note : Dimension tolerance ±5%