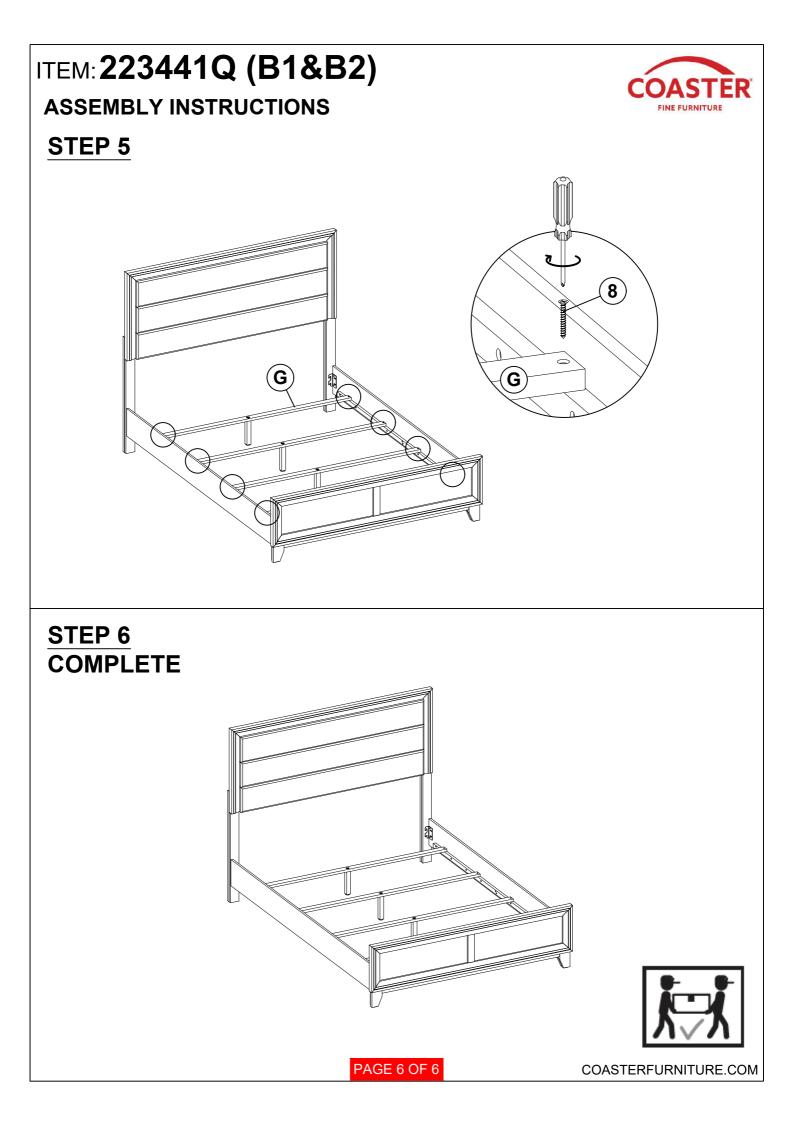

|                                        |  |      |    |                                            |            |      |
| NOTE:<br>Phillips head screw driver is required in the assembly process; however, manufacturer does not provided this item. |                                        |  |      |    |                                            |            |      |
| PAGE 3 OF 6 COASTERFURNITURE.COM                                                                                            |                                        |  |      |    |                                            |            |      |



# ITEM: 223441Q (B1&B2) COAST ER **ASSEMBLY INSTRUCTIONS** FINE FURNITUR **STEP 3** 0 **(C**) 9 B Ĩ L Π **STEP 4** G Ĥ



# ITEM: 223441Q (B1&B2)



Inner Size : 60.75"W X 81.00"D



Note : Dimension tolerance ±5%