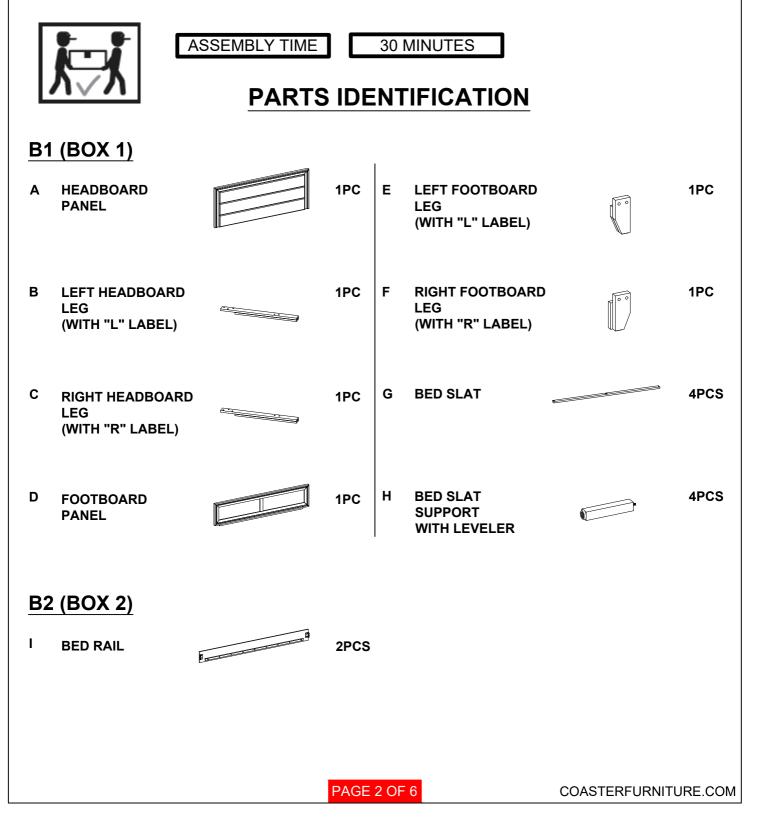

## HARDWARE IDENTIFICATION

### Z-B1 (BOX 1) - HARDWARE IS LOCATED IN 223441Q (B1)

| 1                                                                                                                           | SHORT BOLT<br>(M8 x 16MM - RBW)        |  | 8PCS | 6  | SMALL LOCK WASHER<br>(1/4" x 13Ø - RBW)    |            | 4PCS |
|-----------------------------------------------------------------------------------------------------------------------------|----------------------------------------|--|------|----|--------------------------------------------|------------|------|
| 2                                                                                                                           | MEDIUM BOLT<br>(M8 x 35MM - RBW)       |  | 6PCS | 7  | SMALL FLAT WASER<br>(1/4" x 19Ø - RBW)     | $\bigcirc$ | 4PCS |
| 3                                                                                                                           | BIG LOCK WASHER<br>(5/16" x 14Ø - RBW) |  | 6PCS | 8  | FLAT HEAD SCREW<br>(M4 x 32MM - RBW)       |            | 8PCS |
| 4                                                                                                                           | BIG FLAT WASHER<br>(5/16" x 22Ø - RBW) |  | 6PCS | 9  | BIG ALLEN<br>WRENCH<br>(M5 x 68MM - BLK)   |            | 1PC  |
| 5                                                                                                                           | LONG BOLT<br>(M6 x 40MM - RBW)         |  | 4PCS | 10 | SMALL ALLEN<br>WRENCH<br>(M4 x 60MM - BLK) |            | 1PC  |
|                                                                                                                             |                                        |  |      |    |                                            |            |      |
|                                                                                                                             |                                        |  |      |    |                                            |            |      |
|                                                                                                                             |                                        |  |      |    |                                            |            |      |
| NOTE:<br>Phillips head screw driver is required in the assembly process; however, manufacturer does not provided this item. |                                        |  |      |    |                                            |            |      |
| PAGE 3 OF 6 COASTERFURNITURE.COM                                                                                            |                                        |  |      |    |                                            |            |      |