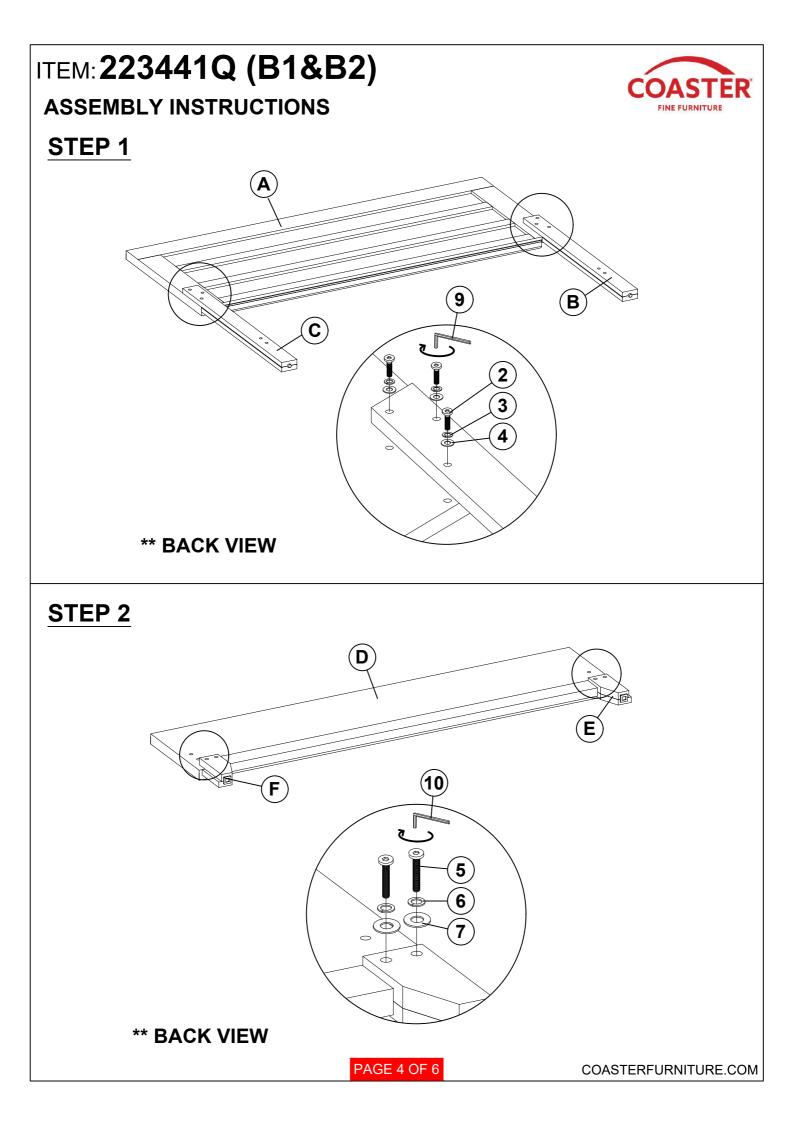

|            |      |
|                                                                                                                             |                                        |  |      |    |                                            |            |      |
| NOTE:<br>Phillips head screw driver is required in the assembly process; however, manufacturer does not provided this item. |                                        |  |      |    |                                            |            |      |
| PAGE 3 OF 6 COASTERFURNITURE.COM                                                                                            |                                        |  |      |    |                                            |            |      |



# ITEM: 223441Q (B1&B2) COAST ER **ASSEMBLY INSTRUCTIONS** FINE FURNITUR **STEP 3** 0 **(C**) 9 B Ĩ L Π **STEP 4** G Ĥ



# ITEM: 223441Q (B1&B2)



Inner Size : 60.75"W X 81.00"D



Note : Dimension tolerance ±5%