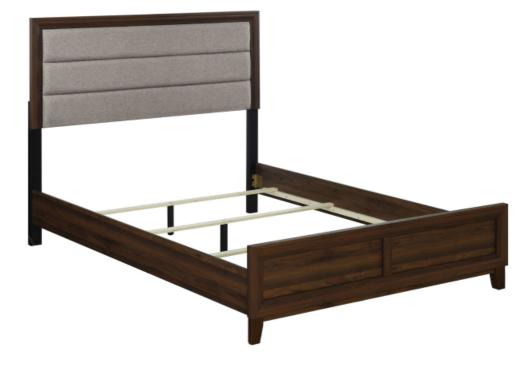

# ITEM: 223441Q (B1&B2)

Inner Size : 60.75"W X 81.00"D

Note : Dimension tolerance ±5%