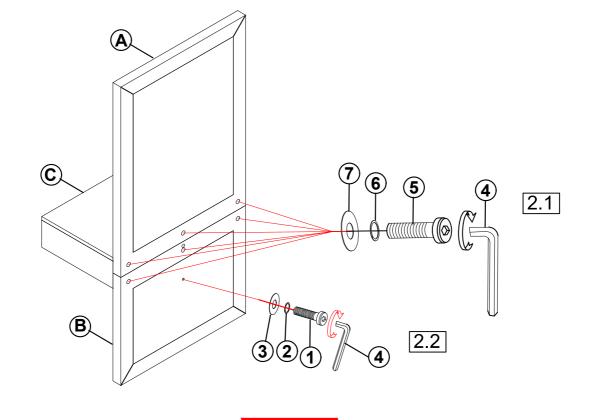

UPPORT | (000) | 2PCS | 224900 KW                   | 1SET |

#### HARDWARE IDENTIFICATION

| 1 | SHORT BOLT<br>(1/4" x 45mm - RBW)              |   | 6PCS  | 5 | LONG BOLT<br>(5/16" x 50mm - RBW)             | 28PCS |
|---|------------------------------------------------|---|-------|---|-----------------------------------------------|-------|
| 2 | SMALL LOCK WASHER<br>(1/4" - RBW)              | 0 | 6PCS  | 6 | BIG LOCK WASHER<br>(5/16" - RBW)              | 28PCS |
| 3 | SMALL FLAT WASHER<br>(1/4" x 19 x 1.5mm - RBW) |   | 6PCS  | 7 | BIG FLAT WASHER<br>(5/16" x 19 x 1.5mm - RBW) | 28PCS |
| 4 | ALLEN WRENCH<br>(74 x 30 x 4mm - RBW)          |   | ∍ 1PC |   |                                               |       |

## ITEM: **224907 ASSEMBLY INSTRUCTIONS**



### STEP 1



#### STEP 2



PAGE 3 OF 5

COASTERFURNITURE.COM

# ITEM: **224907**ASSEMBLY INSTRUCTIONS STEP 3







## ITEM: **224907**

#### **ASSEMBLY INSTRUCTIONS**

# COASTER FINE FURNITURE

## STEP 5 COMPLETE





ITEM: **224907** 



Inner Size of Drawer: 23.25"W x 12.75"D x 2.75"H x 0.25T



**Note: Dimension tolerance ± 5%**