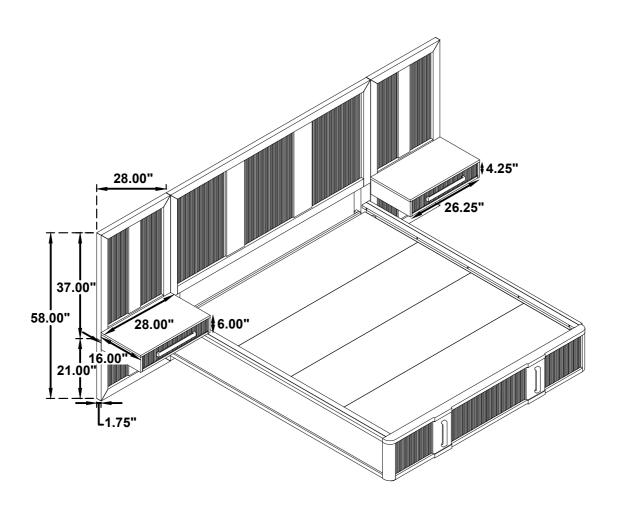

## STEP 5 COMPLETE

ITEM: **224907** 

Inner Size of Drawer: 23.25"W x 12.75"D x 2.75"H x 0.25T

**Note: Dimension tolerance ± 5%**