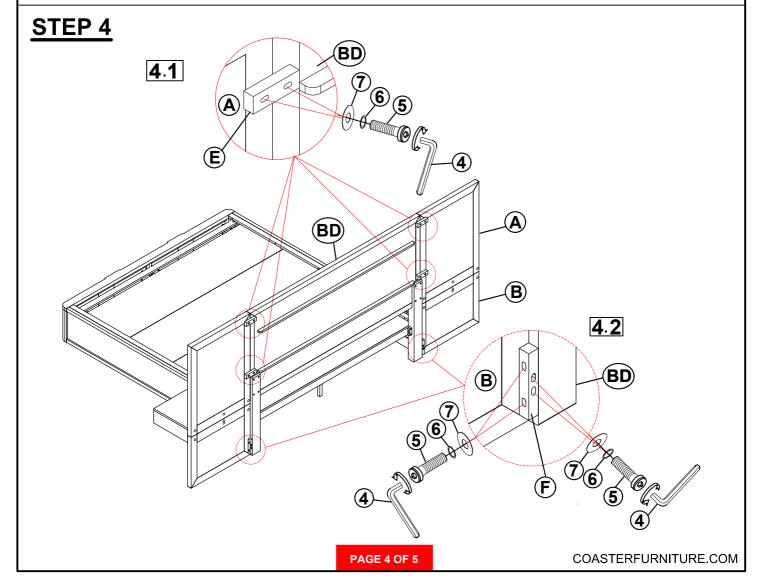

N

| 1 | SHORT BOLT<br>(1/4" x 45mm - RBW)              |   | 6PCS  | 5 | LONG BOLT<br>(5/16" x 50mm - RBW)             | 28PCS |
|---|------------------------------------------------|---|-------|---|-----------------------------------------------|-------|
| 2 | SMALL LOCK WASHER<br>(1/4" - RBW)              | 0 | 6PCS  | 6 | BIG LOCK WASHER<br>(5/16" - RBW)              | 28PCS |
| 3 | SMALL FLAT WASHER<br>(1/4" x 19 x 1.5mm - RBW) |   | 6PCS  | 7 | BIG FLAT WASHER<br>(5/16" x 19 x 1.5mm - RBW) | 28PCS |
| 4 | ALLEN WRENCH<br>(74 x 30 x 4mm - RBW)          |   | ∍ 1PC |   |                                               |       |

## ITEM: **224907 ASSEMBLY INSTRUCTIONS**



### STEP 1



#### STEP 2



PAGE 3 OF 5

COASTERFURNITURE.COM

# ITEM: **224907**ASSEMBLY INSTRUCTIONS STEP 3







## ITEM: **224907**

#### **ASSEMBLY INSTRUCTIONS**

# COASTER FINE FURNITURE

## STEP 5 COMPLETE





ITEM: **224907** 



Inner Size of Drawer: 23.25"W x 12.75"D x 2.75"H x 0.25T



**Note: Dimension tolerance ± 5%**