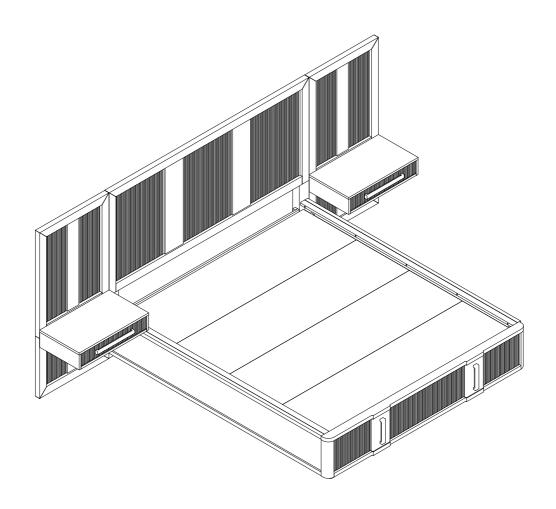

# ASSEMBLY INSTRUCTIONS COASTER FINE FURNITURE

Fine Furniture for every stage of life

224907

Left & Right Wall Bed Panel With Nightand

REVISION 0: 10/03/2024

#### PARTS IDENTIFICATION

| A | TOP PANEL            |       | 2PCS | BD BED FROM BOX<br>224900 Q | 1SET |
|---|----------------------|-------|------|-----------------------------|------|
| В | BOTTOM PANEL         |       | 2PCS | or                          |      |
| С | DRAWER               |       | 2PCS |                             |      |
| D | DRAWER SUPPORT       |       | 2PCS | 224900 KE                   | 1SET |
| E | TOP PANEL SUPPORT    | 00    | 4PCS | or                          |      |
| F | BOTTOM PANEL SUPPORT | (000) | 2PCS | 224900 KW                   | 1SET |