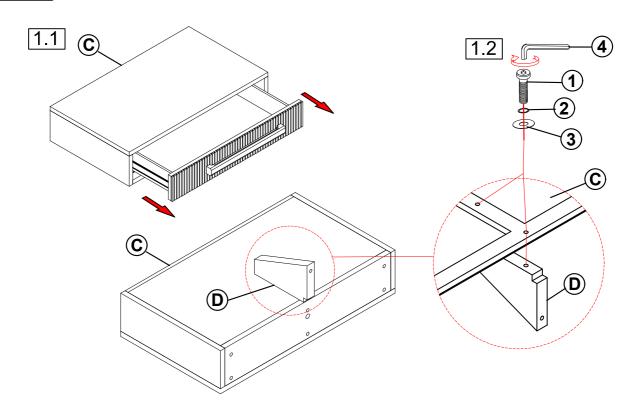

BOTTOM PANEL SUPPORT | (000) | 2PCS | 224900 KW                   | 1SET |

#### HARDWARE IDENTIFICATION

| 1 | SHORT BOLT<br>(1/4" x 45mm - RBW)              |   | 6PCS  | 5 | LONG BOLT<br>(5/16" x 50mm - RBW)             | 28PCS |
|---|------------------------------------------------|---|-------|---|-----------------------------------------------|-------|
| 2 | SMALL LOCK WASHER<br>(1/4" - RBW)              | 0 | 6PCS  | 6 | BIG LOCK WASHER<br>(5/16" - RBW)              | 28PCS |
| 3 | SMALL FLAT WASHER<br>(1/4" x 19 x 1.5mm - RBW) |   | 6PCS  | 7 | BIG FLAT WASHER<br>(5/16" x 19 x 1.5mm - RBW) | 28PCS |
| 4 | ALLEN WRENCH<br>(74 x 30 x 4mm - RBW)          |   | ∍ 1PC |   |                                               |       |

## ITEM: **224907 ASSEMBLY INSTRUCTIONS**



### STEP 1



#### STEP 2



PAGE 3 OF 5

COASTERFURNITURE.COM

# ITEM: **224907**ASSEMBLY INSTRUCTIONS STEP 3







## ITEM: **224907**

#### **ASSEMBLY INSTRUCTIONS**

# COASTER FINE FURNITURE

## STEP 5 COMPLETE





ITEM: **224907** 



Inner Size of Drawer: 23.25"W x 12.75"D x 2.75"H x 0.25T



**Note: Dimension tolerance ± 5%**