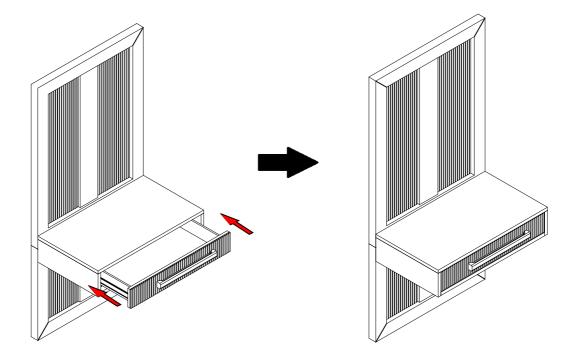

ION

| 1 | SHORT BOLT<br>(1/4" x 45mm - RBW)              |   | 6PCS  | 5 | LONG BOLT<br>(5/16" x 50mm - RBW)             | 28PCS |
|---|------------------------------------------------|---|-------|---|-----------------------------------------------|-------|
| 2 | SMALL LOCK WASHER<br>(1/4" - RBW)              | 0 | 6PCS  | 6 | BIG LOCK WASHER<br>(5/16" - RBW)              | 28PCS |
| 3 | SMALL FLAT WASHER<br>(1/4" x 19 x 1.5mm - RBW) |   | 6PCS  | 7 | BIG FLAT WASHER<br>(5/16" x 19 x 1.5mm - RBW) | 28PCS |
| 4 | ALLEN WRENCH<br>(74 x 30 x 4mm - RBW)          |   | ∍ 1PC |   |                                               |       |

## ITEM: **224907 ASSEMBLY INSTRUCTIONS**



### STEP 1



#### STEP 2



PAGE 3 OF 5

COASTERFURNITURE.COM

# ITEM: **224907**ASSEMBLY INSTRUCTIONS STEP 3







## ITEM: **224907**

#### **ASSEMBLY INSTRUCTIONS**

# COASTER FINE FURNITURE

## STEP 5 COMPLETE





ITEM: **224907** 



Inner Size of Drawer: 23.25"W x 12.75"D x 2.75"H x 0.25T



**Note: Dimension tolerance ± 5%**