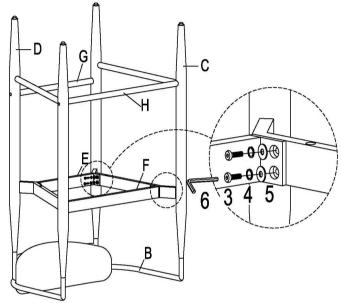

ercial establishments.

ASSEMBLY TIME

20 MINUTES

### **PARTS IDENTIFICATION**



## **HARDWARE IDENTIFICATION**

| 1 BOLT 5/32"x5/32"    | (((O) | 4PCS  | 2 BOLT<br>1/4" x 2-1/8" | 8PCS  |
|-----------------------|-------|-------|-------------------------|-------|
| 3 BOLT<br>1/4" x 5/8" |       | 8PCS  | 4 SPRING WASHER 1/4"    | 12PCS |
| 5 WASHER<br>1/4"      |       | 12PCS | 6 ALLEN KEY 4mm         | 1PCS  |
| 7 ALLEN KEY<br>2mm    |       | 1PC   |                         |       |
| NOTE                  |       |       |                         |       |

#### NOTE:

Quantities shown are for one stool.

# ITEM:121184

# **ASSEMBLY INSTRUCTIONS**







## STEP 2



# STEP 3







Α.

**PAGE 3 OF 5** 

COASTERFURNITURE.COM

# ITEM:121184 ASSEMBLY INSTRUCTIONS







## STEP 6







#### STEP 7



# STEP 8







PAGE 4 OF 5

COASTERFURNITURE.COM

# ITEM:121184



# STEP 9 COMPLETE





Note: Dimension tolerance ±5%