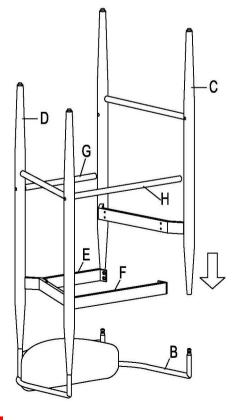

. Please contact the store immediately.
- 2. This product is for home use only and not intend for commercial establishments.

ASSEMBLY TIME

20 MINUTES

### **PARTS IDENTIFICATION**



## **HARDWARE IDENTIFICATION**

| 1 BOLT 5/32"x5/32"    | (((O) | 4PCS  | 2 BOLT<br>1/4" x 2-1/8" | 8PCS  |
|-----------------------|-------|-------|-------------------------|-------|
| 3 BOLT<br>1/4" x 5/8" |       | 8PCS  | 4 SPRING WASHER 1/4"    | 12PCS |
| 5 WASHER<br>1/4"      |       | 12PCS | 6 ALLEN KEY 4mm         | 1PCS  |
| 7 ALLEN KEY<br>2mm    |       | 1PC   |                         |       |
| NOTE                  |       |       |                         |       |

#### NOTE:

Quantities shown are for one stool.

# ITEM:121184

# **ASSEMBLY INSTRUCTIONS**







## STEP 2



# STEP 3







Α.

**PAGE 3 OF 5** 

COASTERFURNITURE.COM

# ITEM:121184 ASSEMBLY INSTRUCTIONS







## STEP 6







#### STEP 7



# STEP 8







PAGE 4 OF 5

COASTERFURNITURE.COM

# ITEM:121184



# STEP 9 COMPLETE





Note: Dimension tolerance ±5%