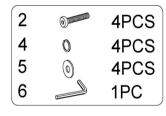

## **HARDWARE IDENTIFICATION**

| 1 BOLT 5/32"x5/32"    | (((O) | 4PCS  | 2 BOLT<br>1/4" x 2-1/8" | 8PCS  |
|-----------------------|-------|-------|-------------------------|-------|
| 3 BOLT<br>1/4" x 5/8" |       | 8PCS  | 4 SPRING WASHER 1/4"    | 12PCS |
| 5 WASHER<br>1/4"      |       | 12PCS | 6 ALLEN KEY 4mm         | 1PCS  |
| 7 ALLEN KEY<br>2mm    |       | 1PC   |                         |       |
| NOTE                  |       |       |                         |       |