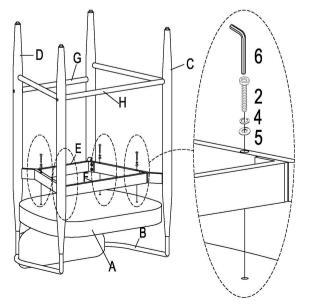

### **PARTS IDENTIFICATION**

## **HARDWARE IDENTIFICATION**

| 1 BOLT 5/32"x5/32"    | (((O) | 4PCS  | 2 BOLT<br>1/4" x 2-1/8" | 8PCS  |
|-----------------------|-------|-------|-------------------------|-------|
| 3 BOLT<br>1/4" x 5/8" |       | 8PCS  | 4 SPRING WASHER 1/4"    | 12PCS |
| 5 WASHER<br>1/4"      |       | 12PCS | 6 ALLEN KEY 4mm         | 1PCS  |
| 7 ALLEN KEY<br>2mm    |       | 1PC   |                         |       |
| NOTE                  |       |       |                         |       |

#### NOTE:

Quantities shown are for one stool.