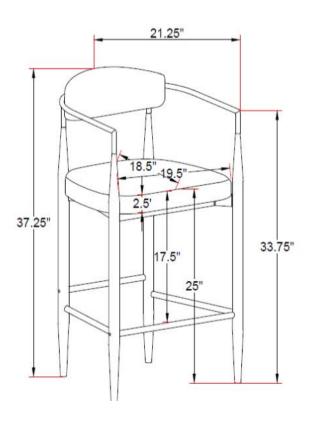

ION**

| 1 BOLT 5/32"x5/32"    | (((O) | 4PCS  | 2 BOLT<br>1/4" x 2-1/8" | 8PCS  |
|-----------------------|-------|-------|-------------------------|-------|
| 3 BOLT<br>1/4" x 5/8" |       | 8PCS  | 4 SPRING WASHER 1/4"    | 12PCS |
| 5 WASHER<br>1/4"      |       | 12PCS | 6 ALLEN KEY 4mm         | 1PCS  |
| 7 ALLEN KEY<br>2mm    |       | 1PC   |                         |       |
| NOTE                  |       |       |                         |       |

#### NOTE:

Quantities shown are for one stool.

# ITEM:121184

# **ASSEMBLY INSTRUCTIONS**







## STEP 2



# STEP 3







Α.

**PAGE 3 OF 5** 

COASTERFURNITURE.COM

# ITEM:121184 ASSEMBLY INSTRUCTIONS







## STEP 6







#### STEP 7



# STEP 8







PAGE 4 OF 5

COASTERFURNITURE.COM

# ITEM:121184



# STEP 9 COMPLETE





Note: Dimension tolerance ±5%