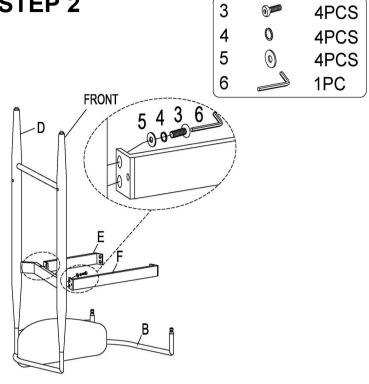

## STEP 2

## **HARDWARE IDENTIFICATION**

| 1 BOLT 5/32"x5/32"    | (((O) | 4PCS  | 2 BOLT<br>1/4" x 2-1/8" | 8PCS  |
|-----------------------|-------|-------|-------------------------|-------|
| 3 BOLT<br>1/4" x 5/8" |       | 8PCS  | 4 SPRING WASHER 1/4"    | 12PCS |
| 5 WASHER<br>1/4"      |       | 12PCS | 6 ALLEN KEY 4mm         | 1PCS  |
| 7 ALLEN KEY<br>2mm    |       | 1PC   |                         |       |
| NOTE                  |       |       |                         |       |