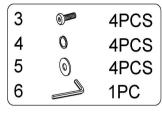

## **HARDWARE IDENTIFICATION**

| 1 BOLT 5/32"x5/32"    | (((O) | 4PCS  | 2 BOLT<br>1/4" x 2-1/8" | 8PCS  |
|-----------------------|-------|-------|-------------------------|-------|
| 3 BOLT<br>1/4" x 5/8" |       | 8PCS  | 4 SPRING WASHER 1/4"    | 12PCS |
| 5 WASHER<br>1/4"      |       | 12PCS | 6 ALLEN KEY 4mm         | 1PCS  |
| 7 ALLEN KEY<br>2mm    |       | 1PC   |                         |       |
| NOTE                  |       |       |                         |       |