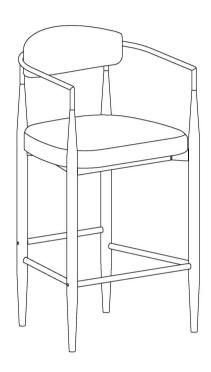

# ASSEMBLY INSTRUCTIONS COASTER FINE FURNITURE



Fine Furniture for every stage of life

121184 COUNTER STOOL

REVISION 0: 12/18/2023 REVISION 1: 10/25/2024

COASTERFURNITURE.COM

# ITEM:121184

# **ASSEMBLY INSTRUCTIONS**



#### **ASSEMBLY TIPS:**

- 1. Remove hardware from box and sort by size.
- 2. Please check to see that all hardware and parts are present prior to start of assembly.
- 3. Please follow attached instructions in the same sequence as numbered to assure fast & easy assembly.



#### **WARNING**

- 1. Don't attempt to repair or modify parts that are broken or defective. Please contact the store immediately.
- 2. This product is for home use only and not intend for commercial establishments.

ASSEMBLY TIME

20 MINUTES

### **PARTS IDENTIFICATION**



## **HARDWARE IDENTIFICATION**

| 1 BOLT 5/32"x5/32"    | (((O) | 4PCS