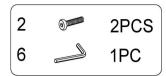

## **HARDWARE IDENTIFICATION**

| 1 BOLT 5/32"x5/32"    | (((O) | 4PCS  | 2 BOLT<br>1/4" x 2-1/8" | 8PCS  |
|-----------------------|-------|-------|-------------------------|-------|
| 3 BOLT<br>1/4" x 5/8" |       | 8PCS  | 4 SPRING WASHER 1/4"    | 12PCS |
| 5 WASHER<br>1/4"      |       | 12PCS | 6 ALLEN KEY 4mm         | 1PCS  |
| 7 ALLEN KEY<br>2mm    |       | 1PC   |                         |       |
| NOTE                  |       |       |                         |       |