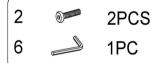

## **HARDWARE IDENTIFICATION**

| 1 BOLT 5/32"x5/32"    | (((O) | 4PCS  | 2 BOLT<br>1/4" x 2-1/8" | 8PCS  |
|-----------------------|-------|-------|-------------------------|-------|
| 3 BOLT<br>1/4" x 5/8" |       | 8PCS  | 4 SPRING WASHER 1/4"    | 12PCS |
| 5 WASHER<br>1/4"      |       | 12PCS | 6 ALLEN KEY 4mm         | 1PCS  |
| 7 ALLEN KEY<br>2mm    |       | 1PC   |                         |       |
| NOTE                  |       |       |                         |       |