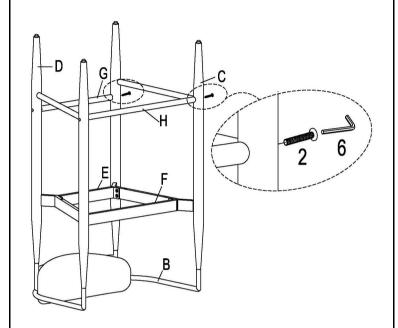

cial establishments.

ASSEMBLY TIME

20 MINUTES

### **PARTS IDENTIFICATION**



## **HARDWARE IDENTIFICATION**

| 1 BOLT 5/32"x5/32"    | (((O) | 4PCS  | 2 BOLT<br>1/4" x 2-1/8" | 8PCS  |
|-----------------------|-------|-------|-------------------------|-------|
| 3 BOLT<br>1/4" x 5/8" |       | 8PCS  | 4 SPRING WASHER 1/4"    | 12PCS |
| 5 WASHER<br>1/4"      |       | 12PCS | 6 ALLEN KEY 4mm         | 1PCS  |
| 7 ALLEN KEY<br>2mm    |       | 1PC   |                         |       |
| NOTE                  |       |       |                         |       |

#### NOTE:

Quantities shown are for one stool.

# ITEM:121184

# **ASSEMBLY INSTRUCTIONS**







## STEP 2



# STEP 3







Α.

**PAGE 3 OF 5** 

COASTERFURNITURE.COM

# ITEM:121184 ASSEMBLY INSTRUCTIONS







## STEP 6







#### STEP 7



# STEP 8







PAGE 4 OF 5

COASTERFURNITURE.COM

# ITEM:121184



# STEP 9 COMPLETE





Note: Dimension tolerance ±5%