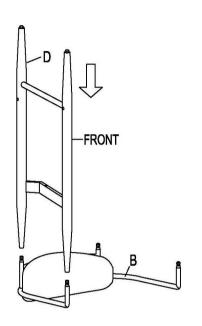

that are broken or defective. Please contact the store immediately.
- 2. This product is for home use only and not intend for commercial establishments.

ASSEMBLY TIME

20 MINUTES

### **PARTS IDENTIFICATION**



## **HARDWARE IDENTIFICATION**

| 1 BOLT 5/32"x5/32"    | (((O) | 4PCS  | 2 BOLT<br>1/4" x 2-1/8" | 8PCS  |
|-----------------------|-------|-------|-------------------------|-------|
| 3 BOLT<br>1/4" x 5/8" |       | 8PCS  | 4 SPRING WASHER 1/4"    | 12PCS |
| 5 WASHER<br>1/4"      |       | 12PCS | 6 ALLEN KEY 4mm         | 1PCS  |
| 7 ALLEN KEY<br>2mm    |       | 1PC   |                         |       |
| NOTE                  |       |       |                         |       |

#### NOTE:

Quantities shown are for one stool.

# ITEM:121184

# **ASSEMBLY INSTRUCTIONS**







## STEP 2



# STEP 3







Α.

**PAGE 3 OF 5** 

COASTERFURNITURE.COM

# ITEM:121184 ASSEMBLY INSTRUCTIONS







## STEP 6







#### STEP 7



# STEP 8







PAGE 4 OF 5

COASTERFURNITURE.COM

# ITEM:121184



# STEP 9 COMPLETE





Note: Dimension tolerance ±5%