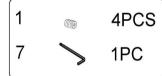

## **HARDWARE IDENTIFICATION**

| 1 BOLT 5/32"x5/32"    | (((O) | 4PCS  | 2 BOLT<br>1/4" x 2-1/8" | 8PCS  |
|-----------------------|-------|-------|-------------------------|-------|
| 3 BOLT<br>1/4" x 5/8" |       | 8PCS  | 4 SPRING WASHER 1/4"    | 12PCS |
| 5 WASHER<br>1/4"      |       | 12PCS | 6 ALLEN KEY 4mm         | 1PCS  |
| 7 ALLEN KEY<br>2mm    |       | 1PC   |                         |       |
| NOTE                  |       |       |                         |       |