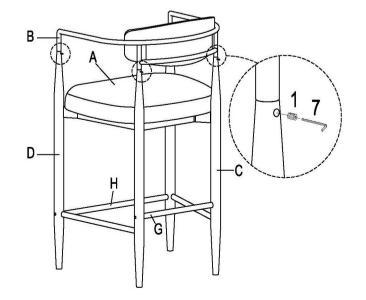

### **PARTS IDENTIFICATION**

## **HARDWARE IDENTIFICATION**

| 1 BOLT 5/32"x5/32"    | (((O) | 4PCS  | 2 BOLT<br>1/4" x 2-1/8" | 8PCS  |
|-----------------------|-------|-------|-------------------------|-------|
| 3 BOLT<br>1/4" x 5/8" |       | 8PCS  | 4 SPRING WASHER 1/4"    | 12PCS |
| 5 WASHER<br>1/4"      |       | 12PCS | 6 ALLEN KEY 4mm         | 1PCS  |
| 7 ALLEN KEY<br>2mm    |       | 1PC   |                         |       |
| NOTE                  |       |       |                         |       |

#### NOTE:

Quantities shown are for one stool.