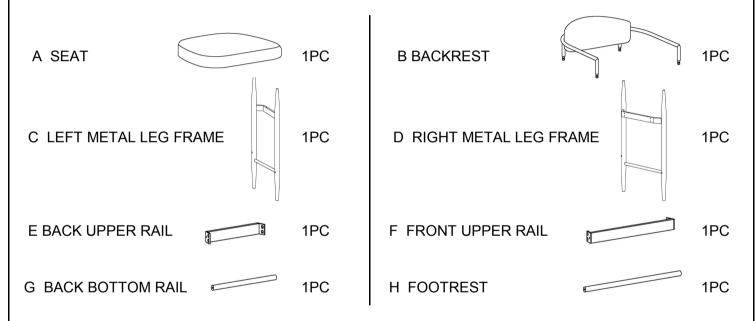

### **PARTS IDENTIFICATION**

## **HARDWARE IDENTIFICATION**

| 1 BOLT 5/32"x5/32"    | (((O) | 4PCS  | 2 BOLT<br>1/4" x 2-1/8" | 8PCS  |
|-----------------------|-------|-------|-------------------------|-------|
| 3 BOLT<br>1/4" x 5/8" |       | 8PCS  | 4 SPRING WASHER 1/4"    | 12PCS |
| 5 WASHER<br>1/4"      |       | 12PCS | 6 ALLEN KEY 4mm         | 1PCS  |
| 7 ALLEN KEY<br>2mm    |       | 1PC   |                         |       |
| NOTE                  |       |       |                         |       |