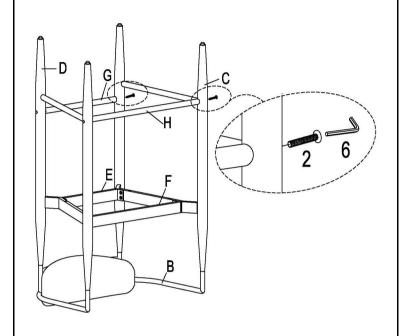

establishments.

ASSEMBLY TIME

20 MINUTES

### **PARTS IDENTIFICATION**



### **HARDWARE IDENTIFICATION**

| 1 BOLT 5/32"x5/32"    | 4PCS  | 2 BOLT<br>1/4" x 2-1/8" | 8PCS  |
|-----------------------|-------|-------------------------|-------|
| 3 BOLT<br>1/4" x 5/8" | 8PCS  | 4 SPRING WASHER 1/4"    | 12PCS |
| 5 WASHER<br>1/4"      | 12PCS | 6 ALLEN KEY 4mm         | 1PCS  |
| 7 ALLEN KEY           | 1PC   |                         |       |
| 2mm                   |       |                         |       |
| NOTE:                 |       |                         |       |

#### NOTE:

Quantities shown are for one stool.

# ITEM:121186

# **ASSEMBLY INSTRUCTIONS**







#### STEP 2



# STEP 3







PAGE 3 OF 5

COASTERFURNITURE.COM

# ITEM:121186 ASSEMBLY INSTRUCTIONS















#### STEP 7



## STEP 8







PAGE 4 OF 5

COASTERFURNITURE.COM

# ITEM:121186



# STEP 9

# **COMPLETE**





Note: Dimension tolerance ±5%