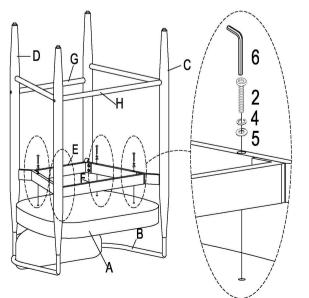

20 MINUTES

### **PARTS IDENTIFICATION**



### **HARDWARE IDENTIFICATION**

| 1 BOLT 5/32"x5/32"    | 4PCS  | 2 BOLT<br>1/4" x 2-1/8" | 8PCS  |
|-----------------------|-------|-------------------------|-------|
| 3 BOLT<br>1/4" x 5/8" | 8PCS  | 4 SPRING WASHER 1/4"    | 12PCS |
| 5 WASHER<br>1/4"      | 12PCS | 6 ALLEN KEY 4mm         | 1PCS  |
| 7 ALLEN KEY           | 1PC   |                         |       |
| 2mm                   |       |                         |       |
| NOTE:                 |       |                         |       |

#### NOTE:

Quantities shown are for one stool.

# ITEM:121186

# **ASSEMBLY INSTRUCTIONS**







#### STEP 2



# STEP 3







PAGE 3 OF 5

COASTERFURNITURE.COM

# ITEM:121186 ASSEMBLY INSTRUCTIONS















#### STEP 7



## STEP 8







PAGE 4 OF 5

COASTERFURNITURE.COM

# ITEM:121186



# STEP 9

# **COMPLETE**





Note: Dimension tolerance ±5%