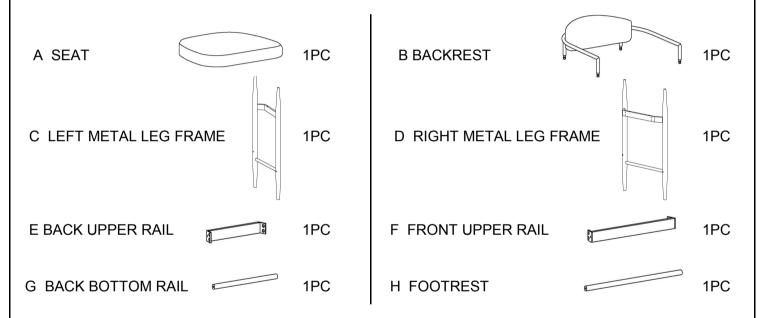

# ASSEMBLY INSTRUCTIONS COASTER FINE FURNITURE



Fine Furniture for every stage of life

121186 COUNTER STOOL

REVISION 0: 12/18/2023 REVISION 1: 10/25/2024

COASTERFURNITURE.COM

## ITEM:121186

# **ASSEMBLY INSTRUCTIONS**



#### **ASSEMBLY TIPS:**

- 1. Remove hardware from box and sort by size.
- 2. Please check to see that all hardware and parts are present prior to start of assembly.
- 3. Please follow attached instructions in the same sequence as numbered to assure fast & easy assembly.



#### **WARNING**

- 1. Don't attempt to repair or modify parts that are broken or defective. Please contact the store immediately.
- 2. This product is for home use only and not intend for commercial establishments.

ASSEMBLY TIME

20 MINUTES

### **PARTS IDENTIFICATION**



### **HARDWARE IDENTIFICATION**

| 1 BOLT 5/32"x5/32"    | 4PCS  | 2 BOLT<br>1/4" x 2-1/8" | 8PCS  |
|-----------------------|-------|-------------------------|-------|
| 3 BOLT<br>1/4" x 5/8" | 8PCS  | 4 SPRING WASHER 1/4"    | 12PCS |
| 5 WASHER<br>1/4"      | 12PCS | 6 ALLEN KEY 4mm         | 1PCS  |
| 7 ALLEN KEY           | 1PC   |                         |       |
| 2mm                   |       |                         |       |
| NOTE:                 |       |                         |       |

#### NOTE:

Quantities shown are for one stool.

# ITEM:121186

# **ASSEMBLY INSTRUCTIONS**







#### STEP 2



# STEP 3







PAGE 3 OF 5

COASTERFURNITURE.COM

# ITEM:121186 ASSEMBLY INSTRUCTIONS















#### STEP 7



## STEP 8







PAGE 4 OF 5

COASTERFURNITURE.COM

# ITE