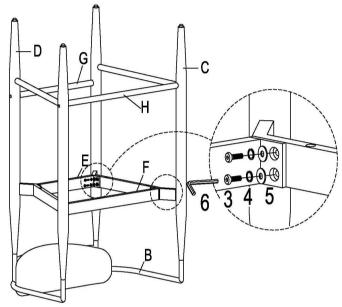

l establishments.

ASSEMBLY TIME

20 MINUTES

### **PARTS IDENTIFICATION**



### **HARDWARE IDENTIFICATION**

| 1 BOLT 5/32"x5/32"    | 4PCS  | 2 BOLT<br>1/4" x 2-1/8" | 8PCS  |
|-----------------------|-------|-------------------------|-------|
| 3 BOLT<br>1/4" x 5/8" | 8PCS  | 4 SPRING WASHER 1/4"    | 12PCS |
| 5 WASHER<br>1/4"      | 12PCS | 6 ALLEN KEY 4mm         | 1PCS  |
| 7 ALLEN KEY           | 1PC   |                         |       |
| 2mm                   |       |                         |       |
| NOTE:                 |       |                         |       |

#### NOTE:

Quantities shown are for one stool.

# ITEM:121186

# **ASSEMBLY INSTRUCTIONS**







#### STEP 2



# STEP 3







PAGE 3 OF 5

COASTERFURNITURE.COM

# ITEM:121186 ASSEMBLY INSTRUCTIONS















#### STEP 7



## STEP 8







PAGE 4 OF 5

COASTERFURNITURE.COM

# ITEM:121186



# STEP 9

# **COMPLETE**





Note: Dimension tolerance ±5%