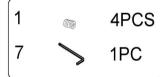

### **HARDWARE IDENTIFICATION**

| 1 BOLT 5/32"x5/32"    | 4PCS  | 2 BOLT<br>1/4" x 2-1/8" | 8PCS  |
|-----------------------|-------|-------------------------|-------|
| 3 BOLT<br>1/4" x 5/8" | 8PCS  | 4 SPRING WASHER 1/4"    | 12PCS |
| 5 WASHER<br>1/4"      | 12PCS | 6 ALLEN KEY 4mm         | 1PCS  |
| 7 ALLEN KEY           | 1PC   |                         |       |
| 2mm                   |       |                         |       |
| NOTE:                 |       |                         |       |

#### NOTE:

Quantities shown are for one stool.