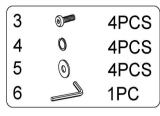

### **HARDWARE IDENTIFICATION**

| 1 BOLT 5/32"x5/32"    | 4PCS  | 2 BOLT<br>1/4" x 2-1/8" | 8PCS  |
|-----------------------|-------|-------------------------|-------|
| 3 BOLT<br>1/4" x 5/8" | 8PCS  | 4 SPRING WASHER 1/4"    | 12PCS |
| 5 WASHER<br>1/4"      | 12PCS | 6 ALLEN KEY 4mm         | 1PCS  |
| 7 ALLEN KEY           | 1PC   |                         |       |
| 2mm                   |       |                         |       |
| NOTE:                 |       |                         |       |