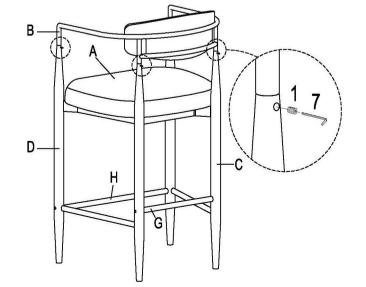

20 MINUTES

### **PARTS IDENTIFICATION**



### **HARDWARE IDENTIFICATION**

| 1 BOLT 5/32"x5/32"    | 4PCS  | 2 BOLT<br>1/4" x 2-1/8" | 8PCS  |
|-----------------------|-------|-------------------------|-------|
| 3 BOLT<br>1/4" x 5/8" | 8PCS  | 4 SPRING WASHER 1/4"    | 12PCS |
| 5 WASHER<br>1/4"      | 12PCS | 6 ALLEN KEY 4mm         | 1PCS  |
| 7 ALLEN KEY           | 1PC   |                         |       |
| 2mm                   |       |                         |       |
| NOTE:                 |       |                         |       |

#### NOTE:

Quantities shown are for one stool.

# ITEM:121186

# **ASSEMBLY INSTRUCTIONS**







#### STEP 2



# STEP 3







PAGE 3 OF 5

COASTERFURNITURE.COM

# ITEM:121186 ASSEMBLY INSTRUCTIONS















#### STEP 7



## STEP 8







PAGE 4 OF 5

COASTERFURNITURE.COM

# ITEM:121186



# STEP 9

# **COMPLETE**





Note: Dimension tolerance ±5%