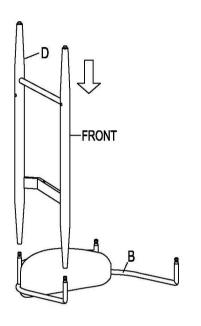

efective. Please contact the store immediately.
- 2. This product is for home use only and not intend for commercial establishments.

ASSEMBLY TIME

20 MINUTES

### **PARTS IDENTIFICATION**



### **HARDWARE IDENTIFICATION**

| 1 BOLT 5/32"x5/32"    | 4PCS  | 2 BOLT<br>1/4" x 2-1/8" | 8PCS  |
|-----------------------|-------|-------------------------|-------|
| 3 BOLT<br>1/4" x 5/8" | 8PCS  | 4 SPRING WASHER 1/4"    | 12PCS |
| 5 WASHER<br>1/4"      | 12PCS | 6 ALLEN KEY 4mm         | 1PCS  |
| 7 ALLEN KEY           | 1PC   |                         |       |
| 2mm                   |       |                         |       |
| NOTE:                 |       |                         |       |

#### NOTE:

Quantities shown are for one stool.

# ITEM:121186

# **ASSEMBLY INSTRUCTIONS**







#### STEP 2



# STEP 3







PAGE 3 OF 5

COASTERFURNITURE.COM

# ITEM:121186 ASSEMBLY INSTRUCTIONS















#### STEP 7



## STEP 8







PAGE 4 OF 5

COASTERFURNITURE.COM

# ITEM:121186



# STEP 9

# **COMPLETE**





Note: Dimension tolerance ±5%