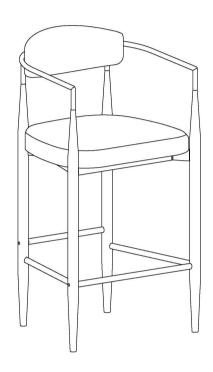

# ASSEMBLY INSTRUCTIONS COASTER FINE FURNITURE



Fine Furniture for every stage of life

121186 COUNTER STOOL

REVISION 0: 12/18/2023 REVISION 1: 10/25/2024

COASTERFURNITURE.COM

## ITEM:121186

# **ASSEMBLY INSTRUCTIONS**



#### **ASSEMBLY TIPS:**

- 1. Remove hardware from box and sort by size.
- 2. Please check to see that all hardware and parts are present prior to start of assembly.
- 3. Please follow attached instructions in the same sequence as numbered to assure fast & easy assembly.



#### **WARNING**

- 1. Don't attempt to repair or modify parts that are broken or defective. Please contact the store immediately.
- 2. This product is for home use only and not intend for commercial establishments.

ASSEMBLY TIME

20 MINUTES

### **PARTS IDENTIFICATION**



### **HARDWARE IDENTIFICATION**

| 1 BOLT 5/32"x5/32"    | 4PCS  | 2