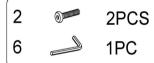

### **HARDWARE IDENTIFICATION**

| 1 BOLT 5/32"x5/32"    | 4PCS  | 2 BOLT<br>1/4" x 2-1/8" | 8PCS  |
|-----------------------|-------|-------------------------|-------|
| 3 BOLT<br>1/4" x 5/8" | 8PCS  | 4 SPRING WASHER 1/4"    | 12PCS |
| 5 WASHER<br>1/4"      | 12PCS | 6 ALLEN KEY 4mm         | 1PCS  |
| 7 ALLEN KEY           | 1PC   |                         |       |
| 2mm                   |       |                         |       |
| NOTE:                 |       |                         |       |