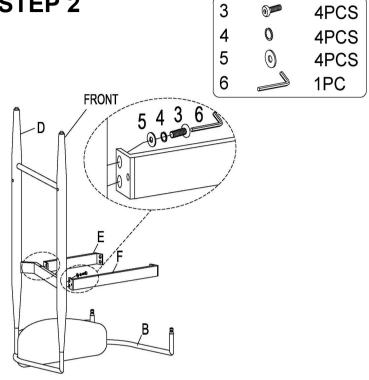

e contact the store immediately.
- 2. This product is for home use only and not intend for commercial establishments.

ASSEMBLY TIME

20 MINUTES

### **PARTS IDENTIFICATION**



### **HARDWARE IDENTIFICATION**

| 1 BOLT 5/32"x5/32"    | 4PCS  | 2 BOLT<br>1/4" x 2-1/8" | 8PCS  |
|-----------------------|-------|-------------------------|-------|
| 3 BOLT<br>1/4" x 5/8" | 8PCS  | 4 SPRING WASHER 1/4"    | 12PCS |
| 5 WASHER<br>1/4"      | 12PCS | 6 ALLEN KEY 4mm         | 1PCS  |
| 7 ALLEN KEY           | 1PC   |                         |       |
| 2mm                   |       |                         |       |
| NOTE:                 |       |                         |       |

#### NOTE:

Quantities shown are for one stool.

# ITEM:121186

# **ASSEMBLY INSTRUCTIONS**







#### STEP 2



# STEP 3







PAGE 3 OF 5

COASTERFURNITURE.COM

# ITEM:121186 ASSEMBLY INSTRUCTIONS















#### STEP 7



## STEP 8







PAGE 4 OF 5

COASTERFURNITURE.COM

# ITEM:121186



# STEP 9

# **COMPLETE**





Note: Dimension tolerance ±5%