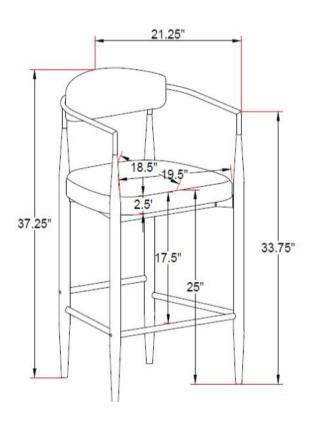

OLT 5/32"x5/32"    | 4PCS  | 2 BOLT<br>1/4" x 2-1/8" | 8PCS  |
|-----------------------|-------|-------------------------|-------|
| 3 BOLT<br>1/4" x 5/8" | 8PCS  | 4 SPRING WASHER 1/4"    | 12PCS |
| 5 WASHER<br>1/4"      | 12PCS | 6 ALLEN KEY 4mm         | 1PCS  |
| 7 ALLEN KEY           | 1PC   |                         |       |
| 2mm                   |       |                         |       |
| NOTE:                 |       |                         |       |

#### NOTE:

Quantities shown are for one stool.

# ITEM:121186

# **ASSEMBLY INSTRUCTIONS**







#### STEP 2



# STEP 3







PAGE 3 OF 5

COASTERFURNITURE.COM

# ITEM:121186 ASSEMBLY INSTRUCTIONS















#### STEP 7



## STEP 8







PAGE 4 OF 5

COASTERFURNITURE.COM

# ITEM:121186



# STEP 9

# **COMPLETE**





Note: Dimension tolerance ±5%