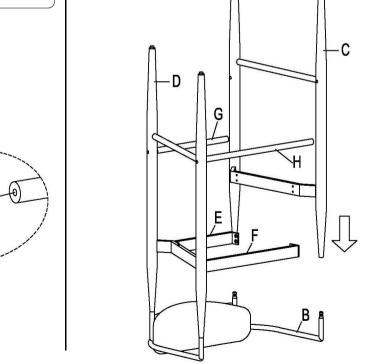

ore immediately.
- 2. This product is for home use only and not intend for commercial establishments.

ASSEMBLY TIME

20 MINUTES

### **PARTS IDENTIFICATION**



### **HARDWARE IDENTIFICATION**

| 1 BOLT 5/32"x5/32"    | 4PCS  | 2 BOLT<br>1/4" x 2-1/8" | 8PCS  |
|-----------------------|-------|-------------------------|-------|
| 3 BOLT<br>1/4" x 5/8" | 8PCS  | 4 SPRING WASHER 1/4"    | 12PCS |
| 5 WASHER<br>1/4"      | 12PCS | 6 ALLEN KEY 4mm         | 1PCS  |
| 7 ALLEN KEY           | 1PC   |                         |       |
| 2mm                   |       |                         |       |
| NOTE:                 |       |                         |       |

#### NOTE:

Quantities shown are for one stool.

# ITEM:121186

# **ASSEMBLY INSTRUCTIONS**







#### STEP 2



# STEP 3







PAGE 3 OF 5

COASTERFURNITURE.COM

# ITEM:121186 ASSEMBLY INSTRUCTIONS















#### STEP 7



## STEP 8







PAGE 4 OF 5

COASTERFURNITURE.COM

# ITEM:121186



# STEP 9

# **COMPLETE**





Note: Dimension tolerance ±5%