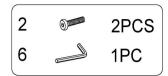

### **HARDWARE IDENTIFICATION**

| 1 BOLT 5/32"x5/32"    | 4PCS  | 2 BOLT<br>1/4" x 2-1/8" | 8PCS  |
|-----------------------|-------|-------------------------|-------|
| 3 BOLT<br>1/4" x 5/8" | 8PCS  | 4 SPRING WASHER 1/4"    | 12PCS |
| 5 WASHER<br>1/4"      | 12PCS | 6 ALLEN KEY 4mm         | 1PCS  |
| 7 ALLEN KEY           | 1PC   |                         |       |
| 2mm                   |       |                         |       |
| NOTE:                 |       |                         |       |