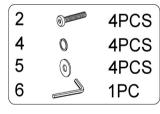

### **HARDWARE IDENTIFICATION**

| 1 BOLT 5/32"x5/32"    | 4PCS  | 2 BOLT<br>1/4" x 2-1/8" | 8PCS  |
|-----------------------|-------|-------------------------|-------|
| 3 BOLT<br>1/4" x 5/8" | 8PCS  | 4 SPRING WASHER 1/4"    | 12PCS |
| 5 WASHER<br>1/4"      | 12PCS | 6 ALLEN KEY 4mm         | 1PCS  |
| 7 ALLEN KEY           | 1PC   |                         |       |
| 2mm                   |       |                         |       |
| NOTE:                 |       |                         |       |

#### NOTE:

Quantities shown are for one stool.