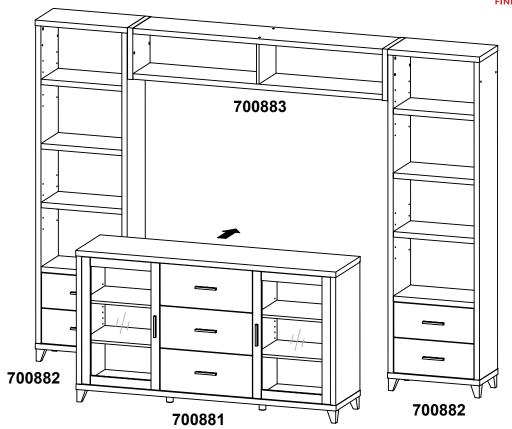

# ASSEMBLY INSTRUCTIONS COASTER FINE FURNITURE

Fine Furniture for every stage of life

700883 *BRIDGE* 

REVISION 0 : 06/26/2013 REVISION 1 : 12/17/2018 REVISION 2 : 06/21/2019 REVISION 3 : 01/20/2020 REVISION 4: 08/08/2022