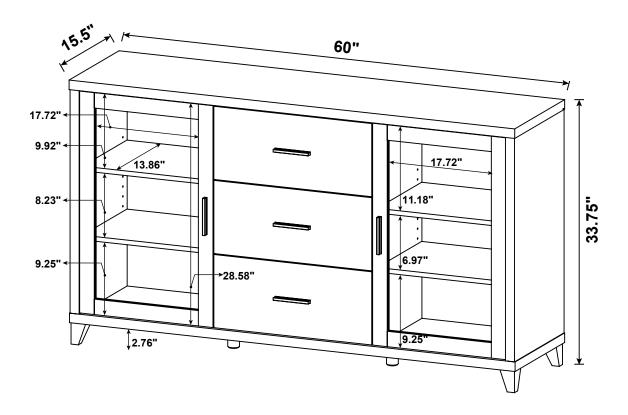

# 700881 *TV CONSOLE*

REVISION 0: 08/15/2017 REVISION 1: 07/17/2019 REVISION 2: 01/02/2020 REVISION 3: 04/22/2022 REVISION 4 : 09/07/2022 REVISION 5 : 08/17/2023 REVISION 6 : 06/28/2024

**PAGE 1 OF 10** 

## PARTS IDENTIFICATION