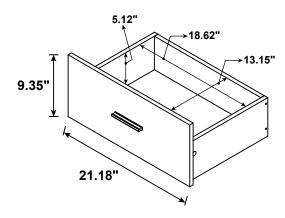

# STEP 9 COMPLETE

Note: Dimension tolerance ±5%

## STEP 6

Note: Dimension tolerance ±5%

# STEP 6

**COMPLETE** 

Note: Dimension tolerance ±5%