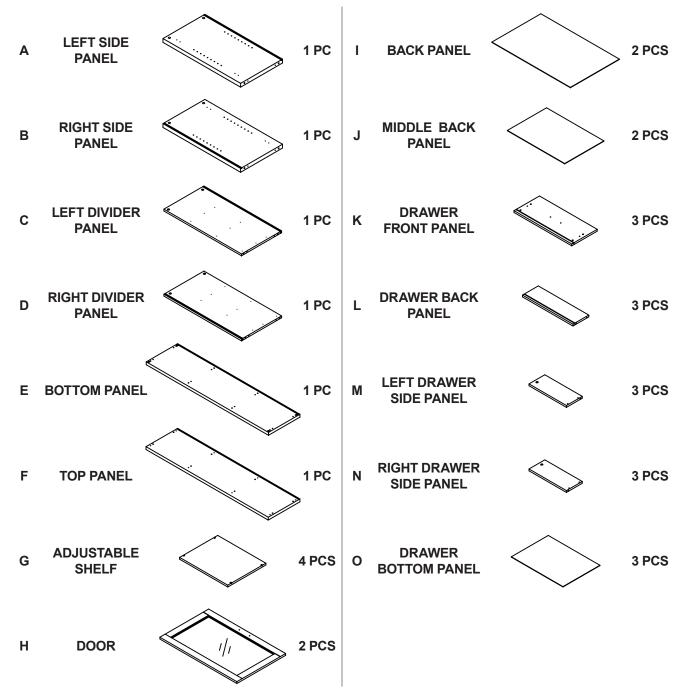

tage of life

# 700881 *TV CONSOLE*

REVISION 0: 08/15/2017 REVISION 1: 07/17/2019 REVISION 2: 01/02/2020 REVISION 3: 04/22/2022 REVISION 4 : 09/07/2022 REVISION 5 : 08/17/2023 REVISION 6 : 06/28/2024

**PAGE 1 OF 10** 

### **ASSEMBLY INSTRUCTIONS**

#### **ASSEMBLY TIPS:**

1. Remove hardware from box and sort by size.

2. Please check to see that all hardware and parts are present prior to start of assembly.

3. Please follow attached instructions in the same sequence as numbered to assure fast & easy assembly.

#### WARNING!

1. Don't attempt to repair or modify parts that are broken or defective. Please contact the store immediately. 2. This product is for home use only and not intended for commercial establishments.



**ASSEMBLY TIME** 



MAX TV SIZE: 65"

## PARTS IDENTIFICATION



#### NOTE:



| Z  | <b>HARDWARE IDENTIFICATION</b>         |                                            |        |    |                                      | FINE FURNITURE |        |
|----|----------------------------------------|--------------------------------------------|--------|----|--------------------------------------|----------------|--------|
| NO | DESCRIPTION                            | FIGURE                                     | Q'TY   | NO | DESCRIPTION                          | FIGURE         | Q'TY   |
| 1  | GLUE 40g                               | 19                                         | 1 PC   | 10 | HINGE                                |                | 4 PCS  |
| 2  | WOODEN DOWEL<br>Ø 8x30mm               |                                            | 28