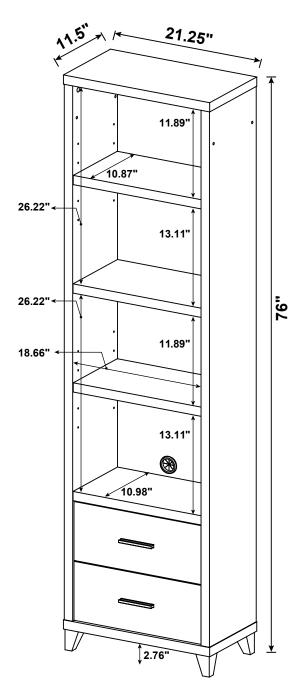

# 700882 MEDIA TOWER

REVISION 0 : 12/08/2015 REVISION 1 : 09/17/2019 REVISION 2 : 09/07/2022 REVISION 3 : 10/31/2023

REVISION 4: 06/28/2024 REVISION 5: 09/27/2024

PAGE 1 OF 9

## STEP 6

Note: Dimension tolerance ±5%