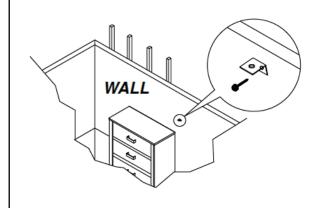

## STEP 2

Locate the wood stud on the wall, and secure the other bracket, 2 inches below the back of the unit.