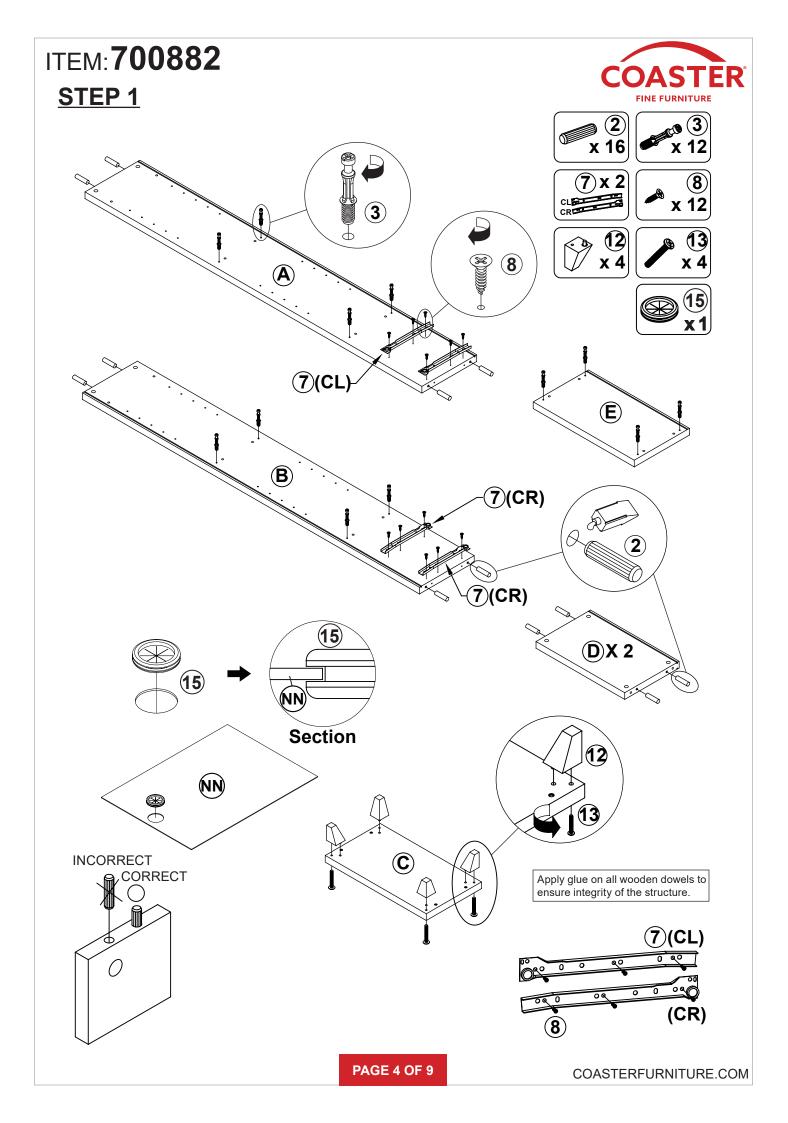

# 700882 MEDIA TOWER

REVISION 0 : 12/08/2015 REVISION 1 : 09/17/2019 REVISION 2 : 09/07/2022 REVISION 3 : 10/31/2023

REVISION 4: 06/28/2024 REVISION 5: 09/27/2024

PAGE 1 OF 9

### **ASSEMBLY INSTRUCTIONS**