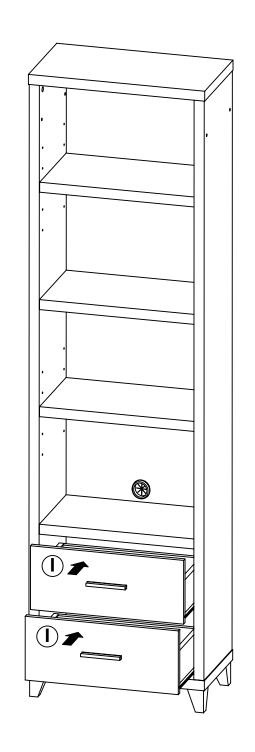

| 16 PCS | 12 | FOOT<br>50x50x70mm              |        | 4 PCS |
| 5  | BOLT<br>Ø 9.5x55mm<br>FOR BOTTOM PANEL |                                        | 4 PCS  | 13 | BOLT<br>Ø 6.35x41mm<br>FOR FOOT |        | 4 PCS |
| 6  | SCREW<br>Ø 4.3x35mm<br>FOR DRAWER      | ************************************** | 8 PCS  | 14 | STICKER<br>Ø 20mm               |        | 3 PCS |
| 7  | RAIL<br>L = 250mm                      | CL CR TO DL                            | 2 SET  | 15 | PLASTIC COVER<br>Ø 52mm         |        | 1 PC  |
| 8  | SCREW FOR RAIL<br>Ø 3x12mm             |                                        | 20 PCS |    |                                 |        |       |

Z7,Z10,Z11,Z12 not included in blister packaging.

#### NOTE:



















## STEP 6

























Note: Dimension tolerance ±5%



# ANTI-TIPPING INSTALLMENT INSTRUCTIONS FURNITURE TIPPING RESTRAINT

### **WARNING**

Injury may result from tipping furniture.

This restraint may protect against tipping furniture.

Do not allow children to climb on furniture.

This restraint is not a substitute for proper adult supervision.

Failure to detach this restraint before moving the furniture may result in injury and damage.

This restraint must be screwed to a wood stud on the wall, using the long screw provided.

### STEP 1

Secure the bracket to the back top of the unit, using the short screw provided, as shown in the drawing.



## STEP 2

Locate the wood stud on the wall, and secure the other bracket, 2 inches below the back of the unit.



## STEP 3

Place the furniture into po