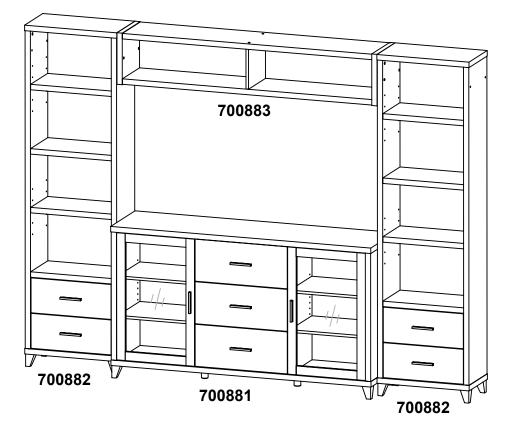

# 700881 *TV CONSOLE*

REVISION 0: 08/15/2017 REVISION 1: 07/17/2019 REVISION 2: 01/02/2020 REVISION 3: 04/22/2022 REVISION 4 : 09/07/2022 REVISION 5 : 08/17/2023 REVISION 6 : 06/28/2024

**PAGE 1 OF 10** 

# 700882 MEDIA TOWER

REVISION 0 : 12/08/2015 REVISION 1 : 09/17/2019 REVISION 2 : 09/07/2022 REVISION 3 : 10/31/2023

REVISION 4: 06/28/2024 REVISION 5: 09/27/2024

PAGE 1 OF 9

# ASSEMBLY INSTRUCTIONS COASTER FINE FURNITURE

Fine Furniture for every stage of life

700883 *BRIDGE* 

REVISION 0 : 06/26/2013 REVISION 1 : 12/17/2018 REVISION 2 : 06/21/2019 REVISION 3 : 01/20/2020 REVISION 4: 08/08/2022