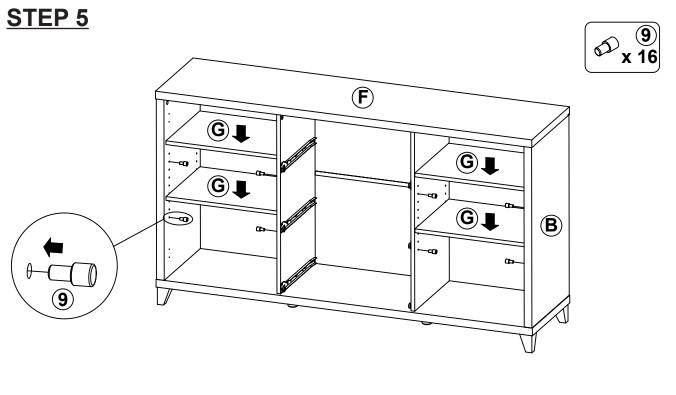

# ITEM: 700881 STEP 2

Apply glue on all wooden dowels to ensure integrity of the structure.