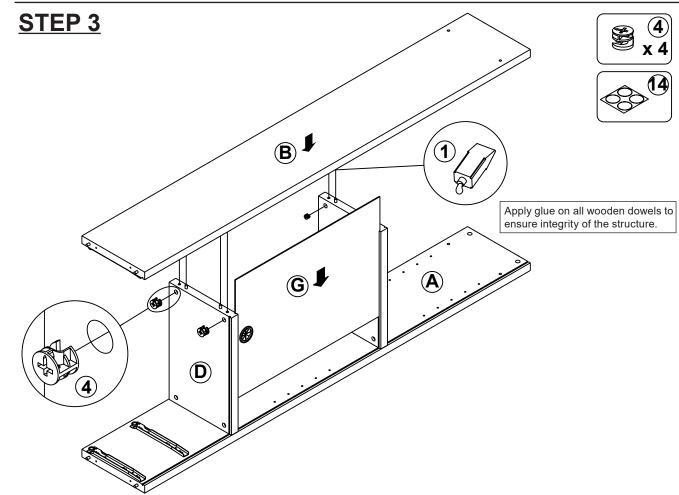

| 16 PCS | 12 | FOOT<br>50x50x70mm              |        | 4 PCS |
| 5  | BOLT<br>Ø 9.5x55mm<br>FOR BOTTOM PANEL |                                        | 4 PCS  | 13 | BOLT<br>Ø 6.35x41mm<br>FOR FOOT |        | 4 PCS |
| 6  | SCREW<br>Ø 4.3x35mm<br>FOR DRAWER      | ************************************** | 8 PCS  | 14 | STICKER<br>Ø 20mm               |        | 3 PCS |
| 7  | RAIL<br>L = 250mm                      | CL CR TO DL                            | 2 SET  | 15 | PLASTIC COVER<br>Ø 52mm         |        | 1 PC  |
| 8  | SCREW FOR RAIL<br>Ø 3x12mm             |                                        | 20 PCS |    |                                 |        |       |

Z7,Z10,Z11,Z12 not included in blister packaging.

#### NOTE:



















## STEP 6

























Note: Dimension tolerance ±5%



# ANTI-TIPPING INSTALLMENT INSTRUCTIONS FURNITURE TIPPING RESTRAINT

### **WARNING**

Injury may result from tipping furniture.

This restraint may protect against tipping furniture.

Do not allow children to climb on furniture.

This restraint is not a substitute for proper adult supervision.

Failure to detach this restraint before moving the furniture may result in injury and damage.

This restraint must be screwed to a wood stud on the wall, using the long screw provided.

### STEP 1

Secure the bracket to the back top of the unit, using the short screw provided, as shown in the drawing.



## STEP 2

Locate the wood stud on the wall, and secure the other bracket, 2 inches below the back of the unit.



## STEP 3