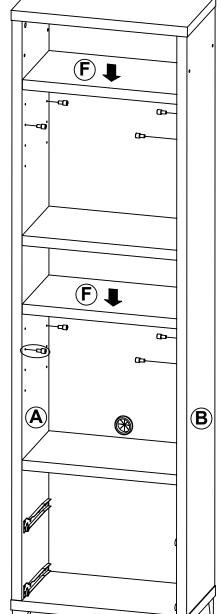

| 16 PCS | 12 | FOOT<br>50x50x70mm              |        | 4 PCS |
| 5  | BOLT<br>Ø 9.5x55mm<br>FOR BOTTOM PANEL |                                        | 4 PCS  | 13 | BOLT<br>Ø 6.35x41mm<br>FOR FOOT |        | 4 PCS |
| 6  | SCREW<br>Ø 4.3x35mm<br>FOR DRAWER      | ************************************** | 8 PCS  | 14 | STICKER<br>Ø 20mm               |        | 3 PCS |
| 7  | RAIL<br>L = 250mm                      | CL CR TO DL                            | 2 SET  | 15 | PLASTIC COVER<br>Ø 52mm         |        | 1 PC  |
| 8  | SCREW FOR RAIL<br>Ø 3x12mm             |                                        | 20 PCS |    |                                 |        |       |

Z7,Z10,Z11,Z12 not included in blister packaging.

#### NOTE:



















## STEP 6

























Note: Dimension tolerance ±5%



# ANTI-TIPPING INSTALLMENT INSTRUCTIONS FURNITURE TIPPING RESTRAINT

### **WARNING**

Injury may result from tipping furniture.

This restraint may protect against tipping furniture.

Do not allow children to climb on furniture.

This restraint is not a substitute for proper adult supervision.

Failure to detach this restraint before moving the furniture may result in injury and damage.

This restraint must be screwed to a wood stud on the wall, using the long screw provided.

### STEP 1

Secure the bracket to the back top of the unit, using the short screw provided, as shown in the drawing.



## STEP 2

Locate the wood stud on the wall, and secure the other bracket, 2 inches below the back of the unit.



## STEP 3

Place the furniture int