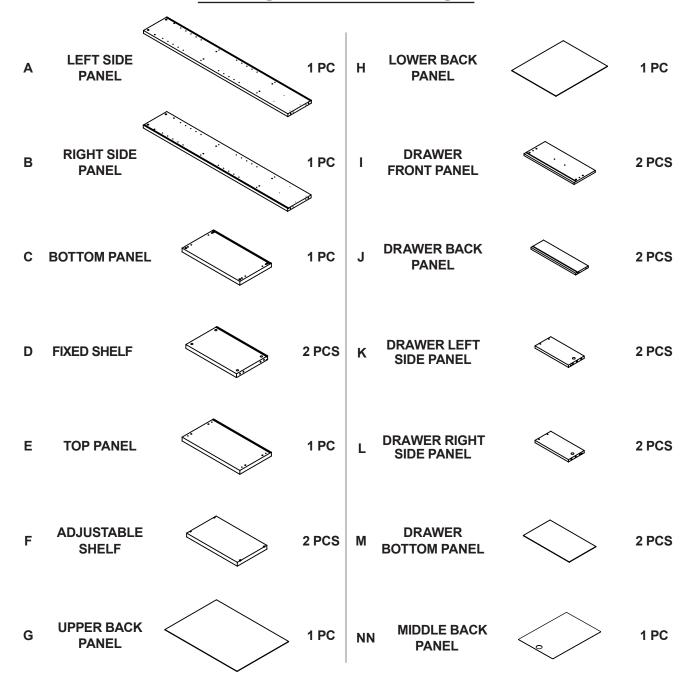

## PARTS IDENTIFICATION

#### NOTE:

| Z  |                                        | FINE FURNITURE                         |        |    |                                 |        |       |
|----|----------------------------------------|----------------------------------------|--------|----|---------------------------------|--------|-------|
| NO | DESCRIPTION                            | FIGURE                                 | Q'TY   | NO | DESCRIPTION                     | FIGURE | Q'TY  |
| 1  | GLUE 40g                               |                                        | 1 PC   | 9  | PIN<br>Ø 4.9x8mm                | 0      | 8 PCS |
| 2  | WOODEN DOWEL<br>Ø 8x30mm               |                                        | 24 PCS | 10 | HANDLE<br>L=120mm               |        | 2 PCS |
| 3  | CAM BOLT<br>Ø 7x35.5mm                 |                                        | 16 PCS | 11 | HANDLE BOLT<br>Ø 4x28mm         |        | 4 PCS |
| 4  | CAM LOCK<br>Ø 15x12mm                  |                                        | 16 PCS | 12 | FOOT<br>50x50x70mm              |        | 4 PCS |
| 5  | BOLT<br>Ø 9.5x55mm<br>FOR BOTTOM PANEL |                                        | 4 PCS  | 13 | BOLT<br>Ø 6.35x41mm<br>FOR FOOT |        | 4 PCS |
| 6  | SCREW<br>Ø 4.3x35mm<br>FOR DRAWER      | ************************************** | 8 PCS  | 14 | STICKER<br>Ø 20mm               |        | 3 PCS |
| 7  | RAIL<br>L = 250mm                      | CL CR TO DL                            | 2 SET  | 15 | PLASTIC COVER<br>Ø 52mm         |        | 1 PC  |
| 8  | SCREW FOR RAIL<br>Ø 3x12mm             |                                        | 20 PCS |    |                                 |        |       |