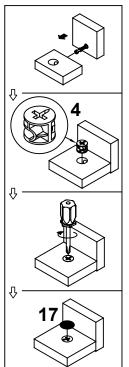

#### NOTE:

| Z  | <b>HARDWARE IDENTIFICATION</b>         |                                            |        |    |                                      | FINE FURNITURE |        |
|----|----------------------------------------|--------------------------------------------|--------|----|--------------------------------------|----------------|--------|
| NO | DESCRIPTION                            | FIGURE                                     | Q'TY   | NO | DESCRIPTION                          | FIGURE         | Q'TY   |
| 1  | GLUE 40g                               | 19                                         | 1 PC   | 10 | HINGE                                |                | 4 PCS  |
| 2  | WOODEN DOWEL<br>Ø 8x30mm               |                                            | 28 PCS | 11 | SCREW<br>Ø 4x15mm<br>FOR HINGE       | <b>WITTER</b>  | 16 PCS |
| 3  | CAM BOLT<br>Ø 7x35.5mm                 |                                            | 14 PCS | 12 | HANDLE<br>L=120mm                    |                | 5 PCS  |
| 4  | CAM LOCK<br>Ø 15x12mm                  |                                            | 14 PCS | 13 | HANDLE BOLT<br>Ø 4x28mm              |                | 10 PCS |
| 5  | BOLT<br>Ø 9.5x55mm<br>FOR BOTTOM PANEL |                                            | 8 PCS  | 14 | SIDE FOOT<br>50x50x70mm              |                | 4 PCS  |
| 6  | SCREW<br>Ø 4.3x35mm<br>FOR DRAWER      | ALTERITY &                                 | 12 PCS | 15 | MIDDLE FOOT<br>Ø 37x70mm             |                | 2 PCS  |
| 7  | RAIL<br>L = 350mm                      | CL THE | 3 SET  | 16 | BOLT<br>Ø 6.35x41mm<br>FOR SIDE FOOT |                | 4 PCS  |
| 8  | SCREW FOR RAIL<br>Ø 3x12mm             |                                            | 36 PCS | 17 | STICKER<br>Ø 20mm                    |                | 3 PCS  |
| 9  | <b>PIN</b><br>Ø 4.9x8mm                |                                            | 16 PCS | 18 | I BAR<br>L=527mm                     |                | 1 PC   |