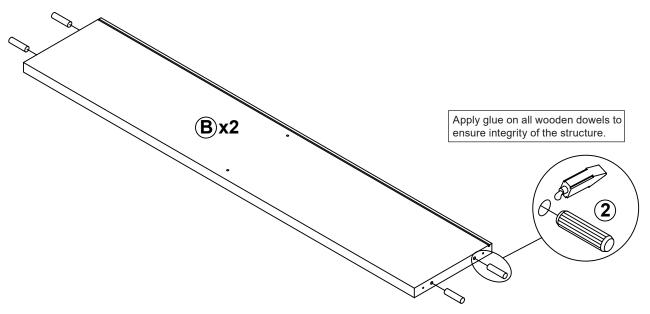

# ITEM: 700881 STEP 2

Apply glue on all wooden dowels to ensure integrity of the structure.