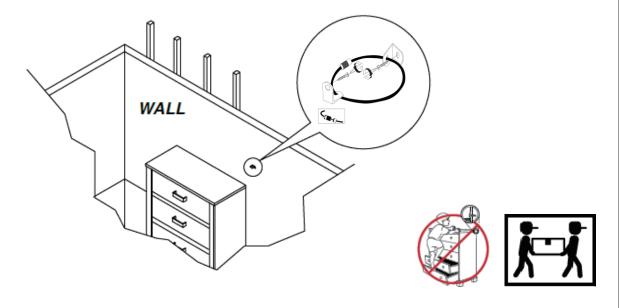

# ANTI-TIPPING INSTALLMENT INSTRUCTIONS FURNITURE TIPPING RESTRAINT

### **WARNING**

Injury may result from tipping furniture.

This restraint may protect against tipping furniture.

Do not allow children to climb on furniture.

This restraint is not a substitute for proper adult supervision.

Failure to detach this restraint before moving the furniture may result in injury and damage.

This restraint must be screwed to a wood stud on the wall, using the long screw provided.

### STEP 1

Secure the bracket to the back top of the unit, using the short screw provided, as shown in the drawing.

## STEP 2

Locate the wood stud on the wall, and secure the other bracket, 2 inches below the back of the unit.

## STEP 3

Place the furniture into position so both mounting brackets are vertically in line. Lace the end of the restraint strap through the larger hole in each mounting bracket. Bring both ends together and slide the flat end through the locking end, and drag it through, until the slack is removed. Ensure that the strap is securely laced and locked.