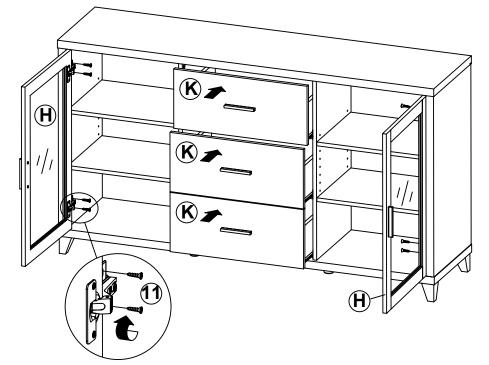

## STEP 3

**PAGE 6 OF 10** 

STEP 8

### STEP 1

Secure the bracket to the back top of the unit, using the short screw provided, as shown in the drawing.