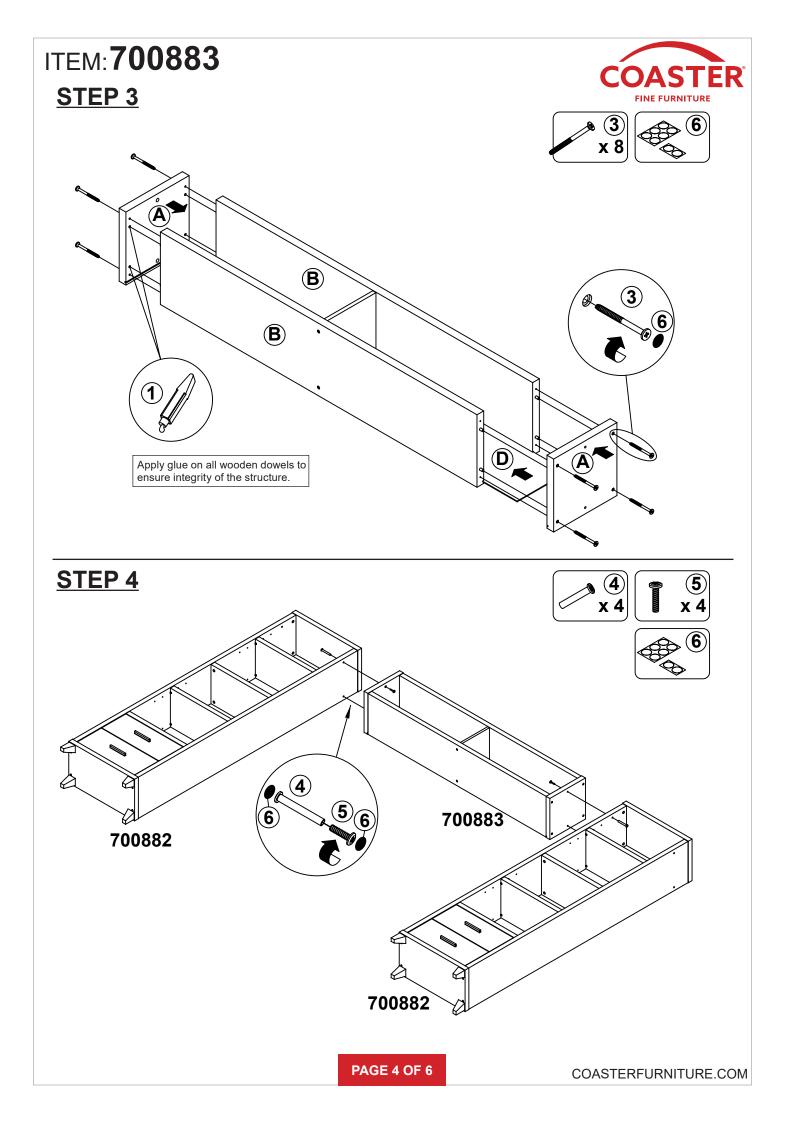

# ITEM: **700883 STEP 1**

**STEP 5** 

# STEP 6

**COMPLETE** 

Note: Dimension tolerance ±5%