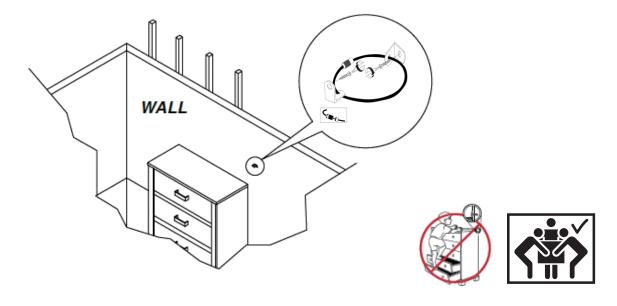

## STEP 3

Place the furniture into position so both mounting brackets are vertically in line. Lace the end of the restraint strap through the larger hole in each mounting bracket. Bring both ends together and slide the flat end through the locking end, and drag it through, until the slack is removed. Ensure that the strap is securely laced and locked.