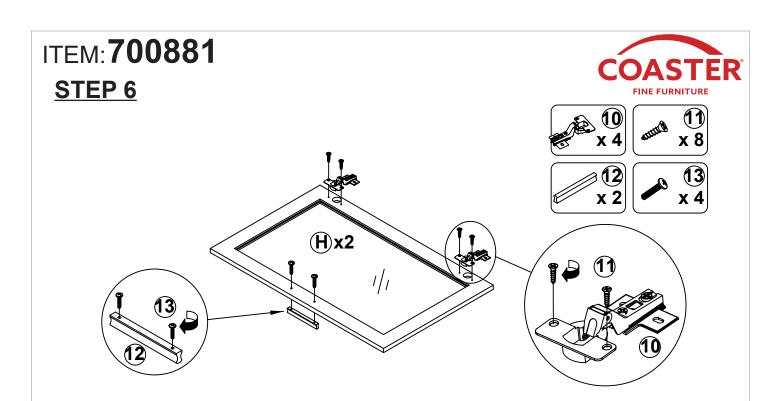

| 12 PCS | 15 | MIDDLE FOOT<br>Ø 37x70mm             |                | 2 PCS  |
| 7  | RAIL<br>L = 350mm                      | CL THE | 3 SET  | 16 | BOLT<br>Ø 6.35x41mm<br>FOR SIDE FOOT |                | 4 PCS  |
| 8  | SCREW FOR RAIL<br>Ø 3x12mm             |                                            | 36 PCS | 17 | STICKER<br>Ø 20mm                    |                | 3 PCS  |
| 9  | <b>PIN</b><br>Ø 4.9x8mm                |                                            | 16 PCS | 18 | I BAR<br>L=527mm                     |                | 1 PC   |

Z7,Z10,Z12,Z13,Z14,Z15,Z18 not included in blister packaging.

#### NOTE:



# ITEM: 700881 STEP 2











Apply glue on all wooden dowels to ensure integrity of the structure.

## STEP 3

















**PAGE 6 OF 10** 







STEP 8















# STEP 9 COMPLETE













Note: Dimension tolerance ±5%



# ANTI-TIPPING INSTALLMENT INSTRUCTIONS FURNITURE TIPPING RESTRAINT

### **WARNING**

Injury may result from tipping furniture.

This restraint may protect against tipping furniture.

Do not allow children to climb on furniture.

This restraint is not a substitute for proper adult supervision.

Failure to detach this restraint before moving the furniture may result in injury and damage.

This restraint must be screwed to a wood stud on the wall, using the long screw provided.

### STEP 1

Secure the bracket to the back top of the unit, using the short screw provided, as shown in the drawing.



## STEP 2

Locate the wood stud on the wall, and secure the other bracket, 2 inches below the back of the