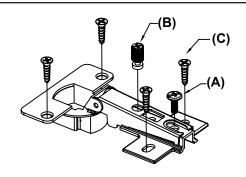

### STEP 1

Secure the bracket to the back top of the unit, using the short screw provided, as shown in the drawing.

## STEP 2

Locate the wood stud on the wall, and secure the other bracket, 2 inches below the back of the unit.