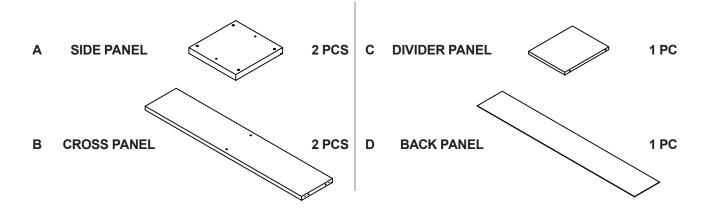

## PARTS IDENTIFICATION

#### NOTE:

| Z  |                                        | FINE FURNITURE                         |        |    |                                 |        |       |
|----|----------------------------------------|----------------------------------------|--------|----|---------------------------------|--------|-------|
| NO | DESCRIPTION                            | FIGURE                                 | Q'TY   | NO | DESCRIPTION                     | FIGURE | Q'TY  |
| 1  | GLUE 40g                               |                                        | 1 PC   | 9  | PIN<br>Ø 4.9x8mm                | 0      | 8 PCS |
| 2  | WOODEN DOWEL<br>Ø 8x30mm               |                                        | 24 PCS | 10 | HANDLE<br>L=120mm               |        | 2 PCS |
| 3  | CAM BOLT<br>Ø 7x35.5mm                 |                                        | 16 PCS | 11 | HANDLE BOLT<br>Ø 4x28mm         |        | 4 PCS |
| 4  | CAM LOCK<br>Ø 15x12mm                  |                                        | 16 PCS | 12 | FOOT<br>50x50x70mm              |        | 4 PCS |
| 5  | BOLT<br>Ø 9.5x55mm<br>FOR BOTTOM PANEL |                                        | 4 PCS  | 13 | BOLT<br>Ø 6.35x41mm<br>FOR FOOT |        | 4 PCS |
| 6  | SCREW<br>Ø 4.3x35mm<br>FOR DRAWER      | ************************************** | 8 PCS  | 14 | STICKER<br>Ø 20mm               |        | 3 PCS |
| 7  | RAIL<br>L = 250mm                      | CL CR TO DL                            | 2 SET  | 15 | PLASTIC COVER<br>Ø 52mm         |        | 1 PC  |
| 8  | SCREW FOR RAIL<br>Ø 3x12mm             |                                        | 20 PCS |    |                                 |        |       |