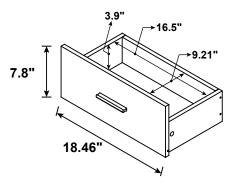

#### NOTE:

| Z  |                                        | FINE FURNITURE                         |        |    |                                 |        |       |
|----|----------------------------------------|----------------------------------------|--------|----|---------------------------------|--------|-------|
| NO | DESCRIPTION                            | FIGURE                                 | Q'TY   | NO | DESCRIPTION                     | FIGURE | Q'TY  |
| 1  | GLUE 40g                               |                                        | 1 PC   | 9  | PIN<br>Ø 4.9x8mm                | 0      | 8 PCS |
| 2  | WOODEN DOWEL<br>Ø 8x30mm               |                                        | 24 PCS | 10 | HANDLE<br>L=120mm               |        | 2 PCS |
| 3  | CAM BOLT<br>Ø 7x35.5mm                 |                                        | 16 PCS | 11 | HANDLE BOLT<br>Ø 4x28mm         |        | 4 PCS |
| 4  | CAM LOCK<br>Ø 15x12mm                  |                                        | 16 PCS | 12 | FOOT<br>50x50x70mm              |        | 4 PCS |
| 5  | BOLT<br>Ø 9.5x55mm<br>FOR BOTTOM PANEL |                                        | 4 PCS  | 13 | BOLT<br>Ø 6.35x41mm<br>FOR FOOT |        | 4 PCS |
| 6  | SCREW<br>Ø 4.3x35mm<br>FOR DRAWER      | ************************************** | 8 PCS  | 14 | STICKER<br>Ø 20mm               |        | 3 PCS |
| 7  | RAIL<br>L = 250mm                      | CL CR TO DL                            | 2 SET  | 15 | PLASTIC COVER<br>Ø 52mm         |        | 1 PC  |
| 8  | SCREW FOR RAIL<br>Ø 3x12mm             |                                        | 20 PCS |    |                                 |        |       |