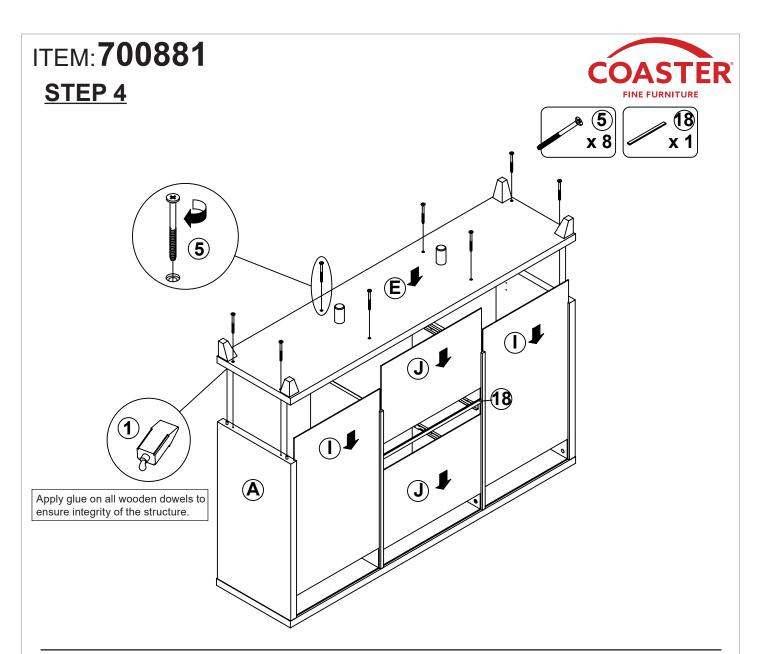

# 700881 *TV CONSOLE*

REVISION 0: 08/15/2017 REVISION 1: 07/17/2019 REVISION 2: 01/02/2020 REVISION 3: 04/22/2022 REVISION 4 : 09/07/2022 REVISION 5 : 08/17/2023 REVISION 6 : 06/28/2024

**PAGE 1 OF 10** 