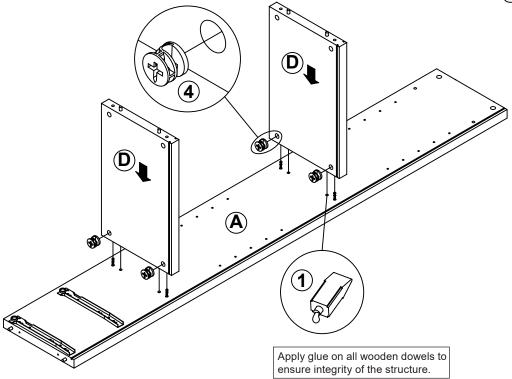

# ITEM: 700881 STEP 2

Apply glue on all wooden dowels to ensure integrity of the structure.