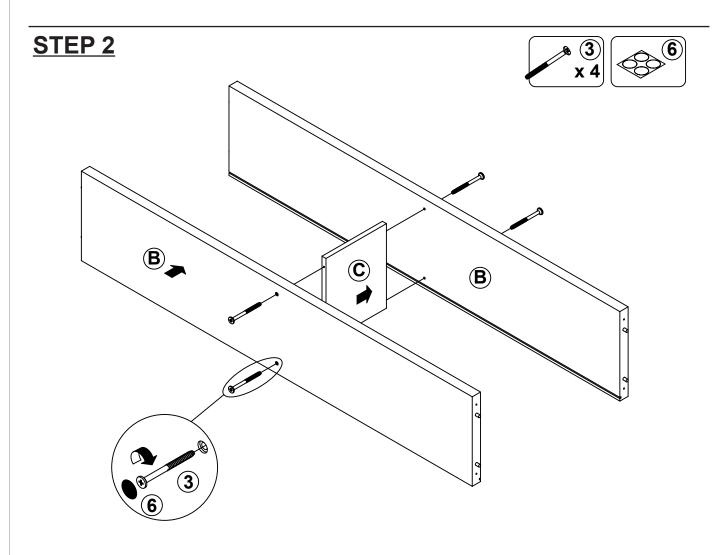

## PARTS IDENTIFICATION

| Z  | z HARDWARE IDENTIFICATION                     |        |       |    |                              |               |      |  |  |
|----|-----------------------------------------------|--------|-------|----|------------------------------|---------------|------|--|--|
| NO | DESCRIPTION                                   | FIGURE | Q'TY  | NO | DESCRIPTION                  | FIGURE        | Q'TY |  |  |
| 1  | GLUE 15g                                      |        | 1PC   | 4  | PIPE THREAD<br>Ø 6.2x45mm SR |               | 4PCS |  |  |
| 2  | WOODEN DOWEL<br>Ø 8x30mm                      |        | 8PCS  | 5  | BOLT<br>Ø 4.5x20mm SR        | <b>Dummin</b> | 4PCS |  |  |
| 3  | CAM BOLT<br>Ø 9.5x55mm SR<br>FOR BOTTOM PANEL |        | 12PCS | 6  | STICKER<br>Ø 20mm            |               | 4PCS |  |  |