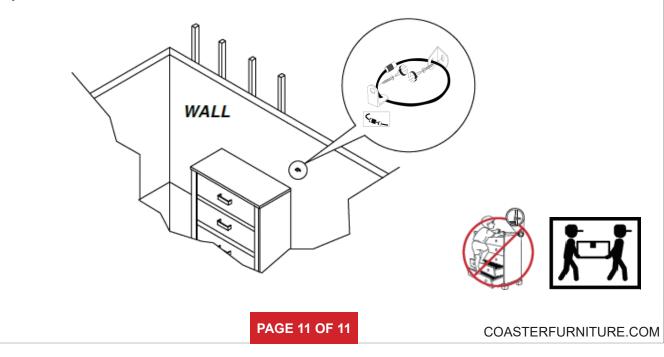

## STEP 3

Place the furniture into position so both mounting brackets are vertically in line. Lace the end of the restraint strap through the larger hole in each mounting bracket. Bring both ends together and slide the flat end through the locking end, and drag it through, until the slack is removed. Ensure that the strap is securely laced and locked.