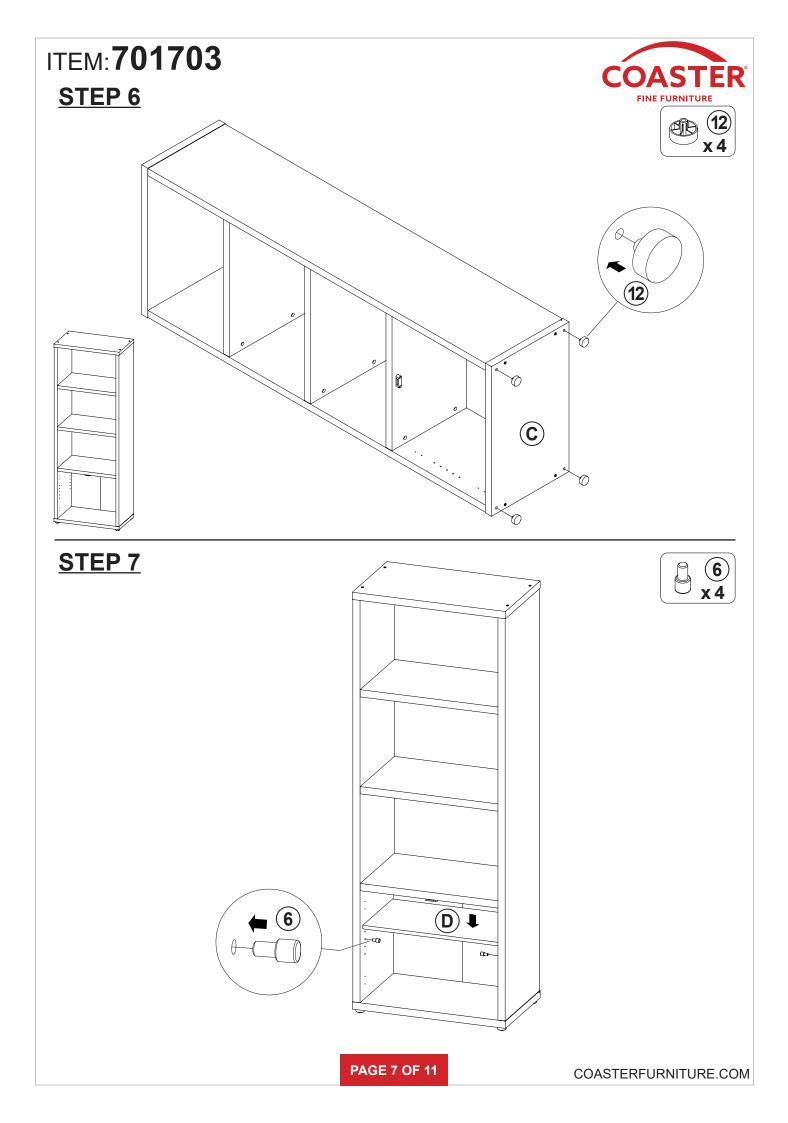

| 2 PCS  | 16 | PLASTIC COVER<br>Ø 52mm     |           | 1 PC   |

Z8,Z10,Z12 not included in blister packaging.

NOTE:

Phillips head screw driver is required in the assembly process; however, manufacturer does not provide this item.

















PAGE 10 OF 11



## ANTI-TIPPING INSTALLMENT INSTRUCTIONS FURNITURE TIPPING RESTRAINT

### WARNING

Injury may result from tipping furniture. This restraint may protect against tipping furniture. Do not allow children to climb on furniture. This restraint is not a substitute for proper adult supervision. Failure to detach this restraint before moving the furniture may result in injury and damage.

This restraint must be screwed to a wood stud on the wall, using the long screw provided.

## STEP 1

Secure the bracket to the back top of the unit, using the short screw provided, as shown in the drawing.



## STEP 2

Locate the wood stud on the wall, and secure the other bracket, 2 inches below the back of the unit.



## STEP 3

Place the furniture into position so both mounting brac