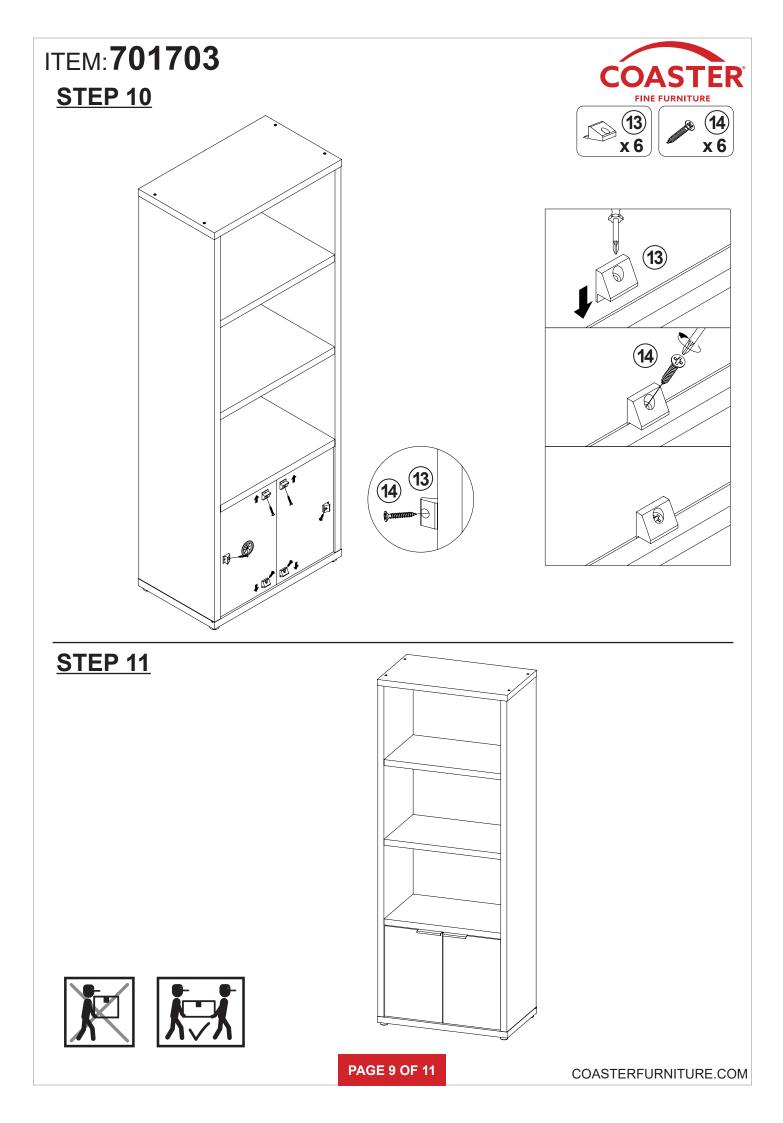

| 2 PCS  | 16 | PLASTIC COVER<br>Ø 52mm     |           | 1 PC   |

Z8,Z10,Z12 not included in blister packaging.

NOTE:

Phillips head screw driver is required in the assembly process; however, manufacturer does not provide this item.

















PAGE 10 OF 11



## ANTI-TIPPING INSTALLMENT INSTRUCTIONS FURNITURE TIPPING RESTRAINT

### WARNING

Injury may result from tipping furniture. This restraint may protect against tipping furniture. Do not allow children to climb on furniture. This restraint is not a substitute for proper adult supervision. Failure to detach this restraint before moving the furniture may result in injury and damage.

This restraint must be screwed to a wood stud on the wall, using the long screw provided.

## STEP 1

Secure the bracket to the back top of the unit, using the short screw provided, as shown in the drawing.



## STEP 2

Locate the wood stud on the wall, and secure the other bracket, 2 inches below the back of the unit.



## STEP 3

Place the furniture into position so both mounting brackets