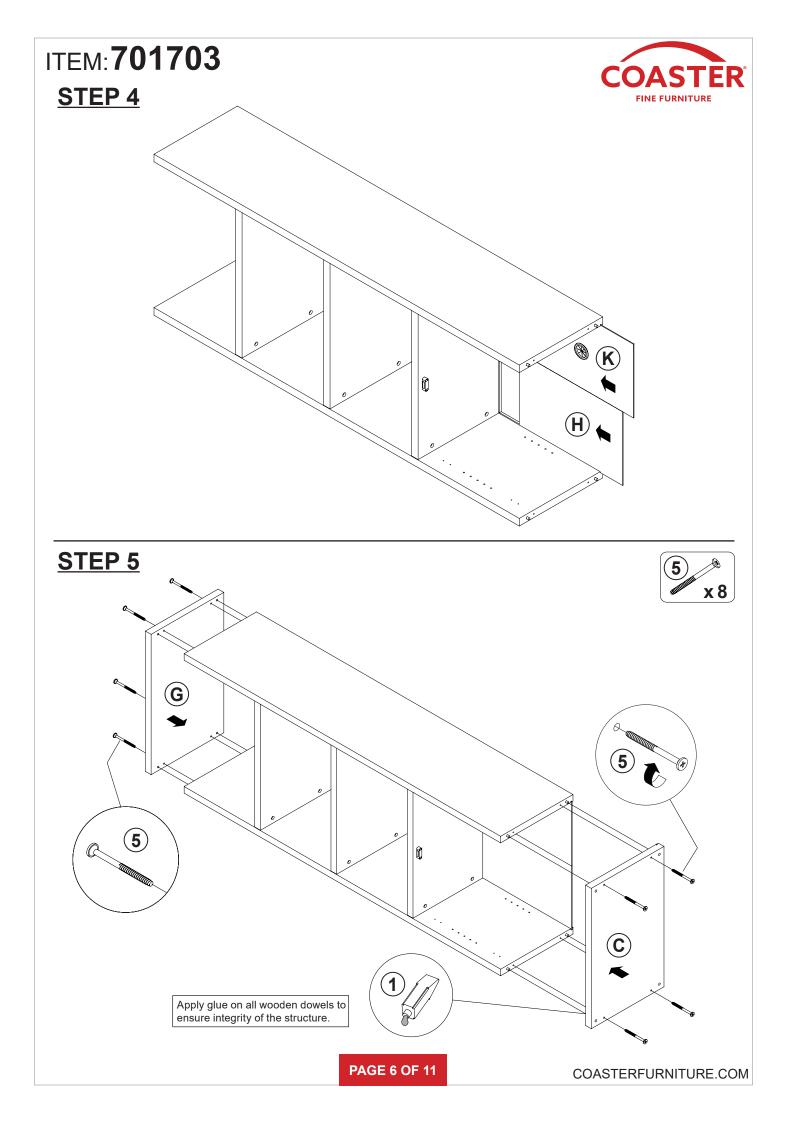

#### **ASSEMBLY TIPS:**

- 1. Remove hardware from box and sort by size.
- 2. Please check to see that all hardware and parts are present prior to start of assembly.
- 3. Please follow attached instructions in the same sequence as numbered to assure fast & easy assembly.