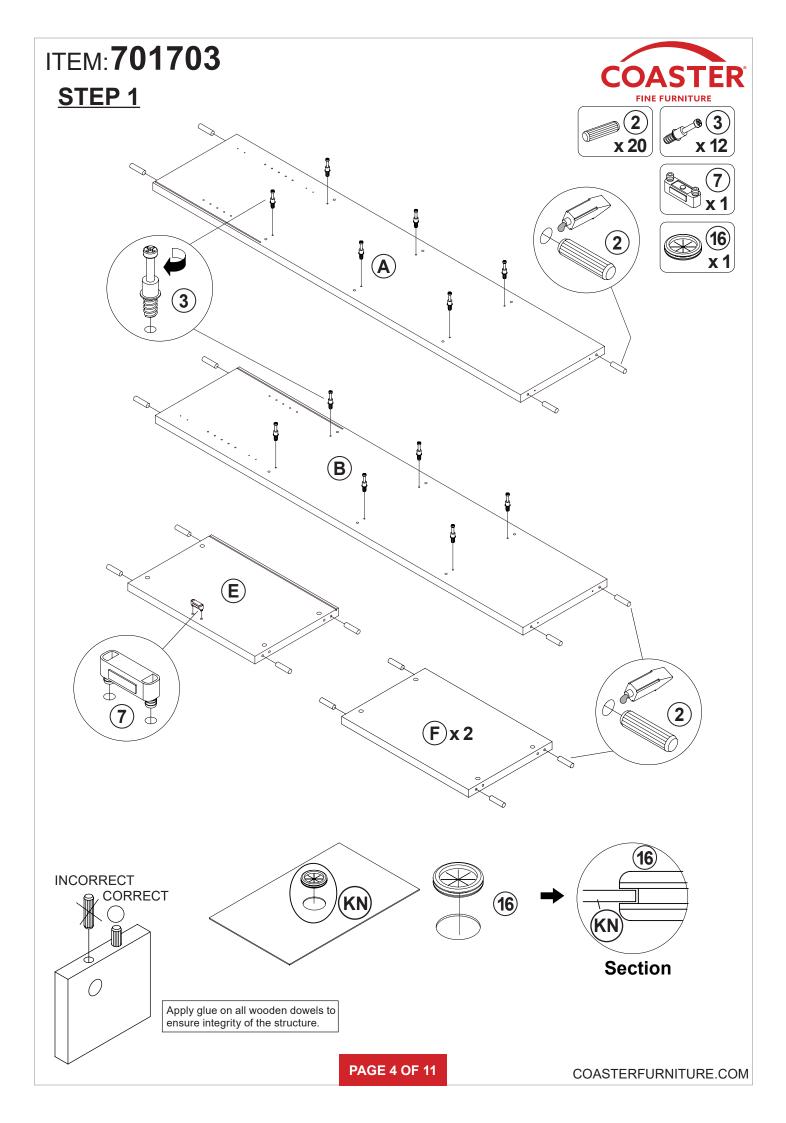

#### **ASSEMBLY TIPS:**

- 1. Remove hardware from box and sort by size.
- 2. Please check to see that all hardware and parts are present prior to start of assembly.
- 3. Please follow attached instructions in the same sequence as numbered to assure fast & easy assembly.