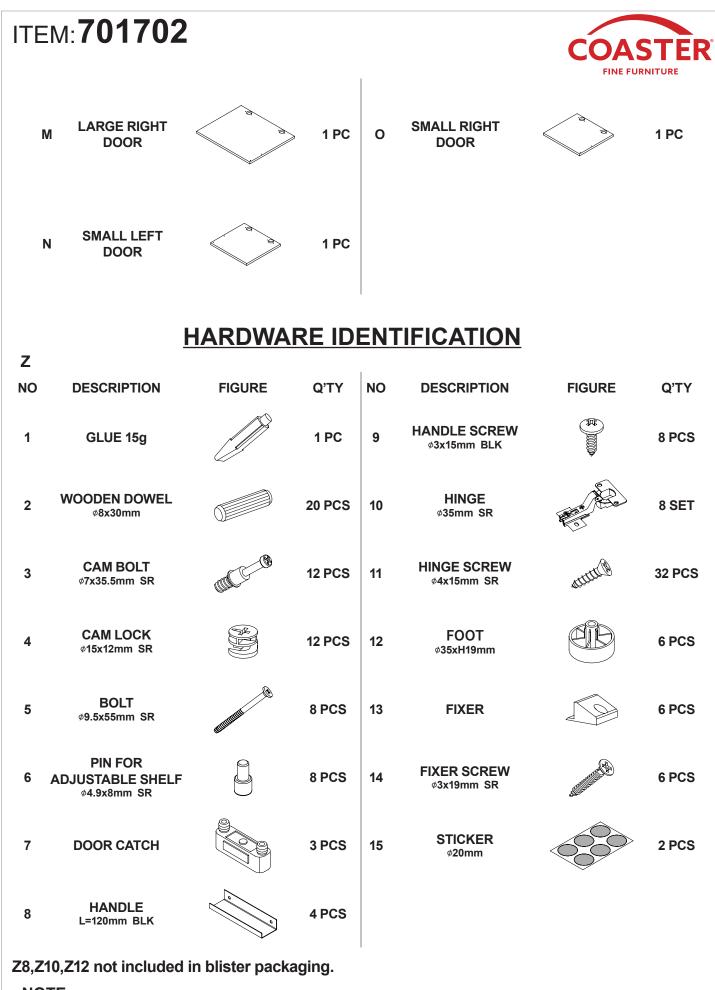

### **HARDWARE IDENTIFICATION**

| Ζ  | -                                          |                                                                                                                                                                                                                                                                                                                                                                                                                                                                                                                                                                                                                                                                                                                                                                                                                                                                                                                                                                                                                                                                                                                                                                                                                                                                                                                                                                                                                                                                                                                                                                                                                                                                                                                                                                                                                                                                                                                                                                                                                                                                                                                                |        |    |                             |           |        |
|----|--------------------------------------------|--------------------------------------------------------------------------------------------------------------------------------------------------------------------------------------------------------------------------------------------------------------------------------------------------------------------------------------------------------------------------------------------------------------------------------------------------------------------------------------------------------------------------------------------------------------------------------------------------------------------------------------------------------------------------------------------------------------------------------------------------------------------------------------------------------------------------------------------------------------------------------------------------------------------------------------------------------------------------------------------------------------------------------------------------------------------------------------------------------------------------------------------------------------------------------------------------------------------------------------------------------------------------------------------------------------------------------------------------------------------------------------------------------------------------------------------------------------------------------------------------------------------------------------------------------------------------------------------------------------------------------------------------------------------------------------------------------------------------------------------------------------------------------------------------------------------------------------------------------------------------------------------------------------------------------------------------------------------------------------------------------------------------------------------------------------------------------------------------------------------------------|--------|----|-----------------------------|-----------|--------|
| NO | DESCRIPTION                                | FIGURE                                                                                                                                                                                                                                                                                                                                                                                                                                                                                                                                                                                                                                                                                                                                                                                                                                                                                                                                                                                                                                                                                                                                                                                                                                                                                                                                                                                                                                                                                                                                                                                                                                                                                                                                                                                                                                                                                                                                                                                                                                                                                                                         | Q'TY   | NO | DESCRIPTION                 | FIGURE    | Q'TY   |
| 1  | GLUE 15g                                   |                                                                                                                                                                                                                                                                                                                                                                                                                                                                                                                                                                                                                                                                                                                                                                                                                                                                                                                                                                                                                                                                                                                                                                                                                                                                                                                                                                                                                                                                                                                                                                                                                                                                                                                                                                                                                                                                                                                                                                                                                                                                                                                                | 1 PC   | 9  | HANDLE SCREW<br>¢3x15mm BLK |           | 4 PCS  |
| 2  | WOODEN DOWEL                               |                                                                                                                                                                                                                                                                                                                                                                                                                                                                                                                                                                                                                                                                                                                                                                                                                                                                                                                                                                                                                                                                                                                                                                                                                                                                                                                                                                                                                                                                                                                                                                                                                                                                                                                                                                                                                                                                                                                                                                                                                                                                                                                                | 20 PCS | 10 | HINGE<br>ø35mm SR           | E C C     | 4 PCS  |
| 3  | CAM BOLT<br>Ø7x35.5mm SR                   |                                                                                                                                                                                                                                                                                                                                                                                                                                                                                                                                                                                                                                                                                                                                                                                                                                                                                                                                                                                                                                                                                                                                                                                                                                                                                                                                                                                                                                                                                                                                                                                                                                                                                                                                                                                                                                                                                                                                                                                                                                                                                                                                | 12 PCS | 11 | HINGE SCREW<br>¢4x15mm SR   | attitl®   | 16 PCS |
| 4  | CAM LOCK<br>¢15x12mm SR                    |                                                                                                                                                                                                                                                                                                                                                                                                                                                                                                                                                                                                                                                                                                                                                                                                                                                                                                                                                                                                                                                                                                                                                                                                                                                                                                                                                                                                                                                                                                                                                                                                                                                                                                                                                                                                                                                                                                                                                                                                                                                                                                                                | 12 PCS | 12 | FOOT<br>¢35xH19mm           | EB        | 4 PCS  |
| 5  | BOLT<br>ø9.5x55mm SR                       | and the second s | 8 PCS  | 13 | FIXER                       |           | 6 PCS  |
| 6  | PIN FOR<br>ADJUSTABLE SHELF<br>¢4.9x8mm SR |                                                                                                                                                                                                                                                                                                                                                                                                                                                                                                                                                                                                                                                                                                                                                                                                                                                                                                                                                                                                                                                                                                                                                                                                                                                                                                                                                                                                                                                                                                                                                                                                                                                                                                                                                                                                                                                                                                                                                                                                                                                                                                                                | 4 PCS  | 14 | FIXER SCREW<br>¢3x19mm SR   | A COMPANY | 6 PCS  |
| 7  | DOOR CATCH                                 |                                                                                                                                                                                                                                                                                                                                                                                                                                                                                                                                                                                                                                                                                                                                                                                                                                                                                                                                                                                                                                                                                                                                                                                                                                                                                                                                                                                                                                                                                                                                                                                                                                                                                                                                                                                                                                                                                                                                                                                                                                                                                                                                | 1 PC   | 15 | STICKER<br>ø20mm            |           | 2 PCS  |
| 8  | HANDLE<br>L=120mm BLK                      |                                                                                                                                                                                                                                                                                                                                                                                                                                                                                                                                                                                                                                                                                                                                                                                                                                                                                                                                                                                                                                                                                                                                                                                                                                                                                                                                                                                                                                                                                                                                                                                                                                                                                                                                                                                                                                                                                                                                                                                                                                                                                                                                | 2 PCS  | 16 | PLASTIC COVER<br>Ø 52mm     |           | 1 PC   |

Z8,Z10,Z12 not included in blister packaging.

NOTE:

Phillips head screw driver is required in the assembly process; however, manufacturer does not provide this item.

PAGE 10 OF 11