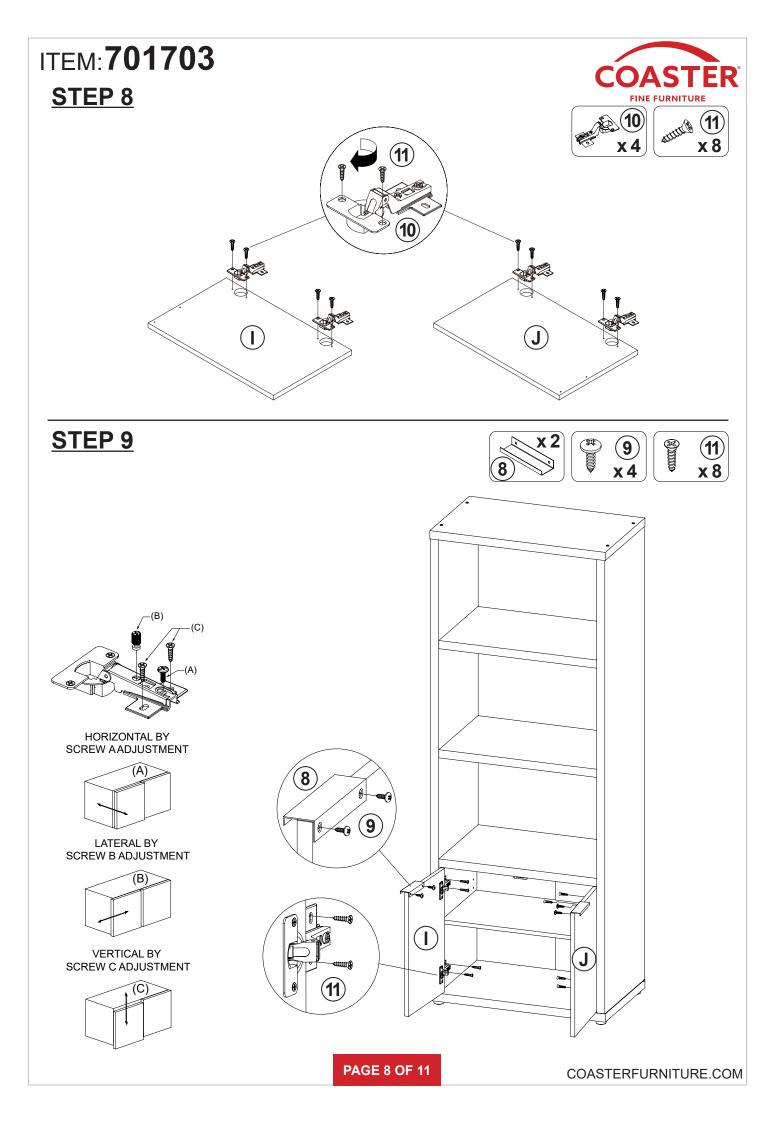

| 2 PCS  | 16 | PLASTIC COVER<br>Ø 52mm     |           | 1 PC   |

Z8,Z10,Z12 not included in blister packaging.

NOTE:

Phillips head screw driver is required in the assembly process; however, manufacturer does not provide this item.

















PAGE 10 OF 11



## ANTI-TIPPING INSTALLMENT INSTRUCTIONS FURNITURE TIPPING RESTRAINT

### WARNING

Injury may result from tipping furniture. This restraint may protect against tipping furniture. Do not allow children to climb on furniture. This restraint is not a substitute for proper adult supervision. Failure to detach this restraint before moving the furniture may result in injury and damage.

This restraint must be screwed to a wood stud on the wall, using the long screw provided.

## STEP 1

Secure the bracket to the back top of the unit, using the short screw provided, as shown in the drawing.



## STEP 2

Locate the wood stud on the wall, and secure the other bracket, 2 inches below the back of the unit.



## STEP 3

Place the furniture into position so both mounting bracke