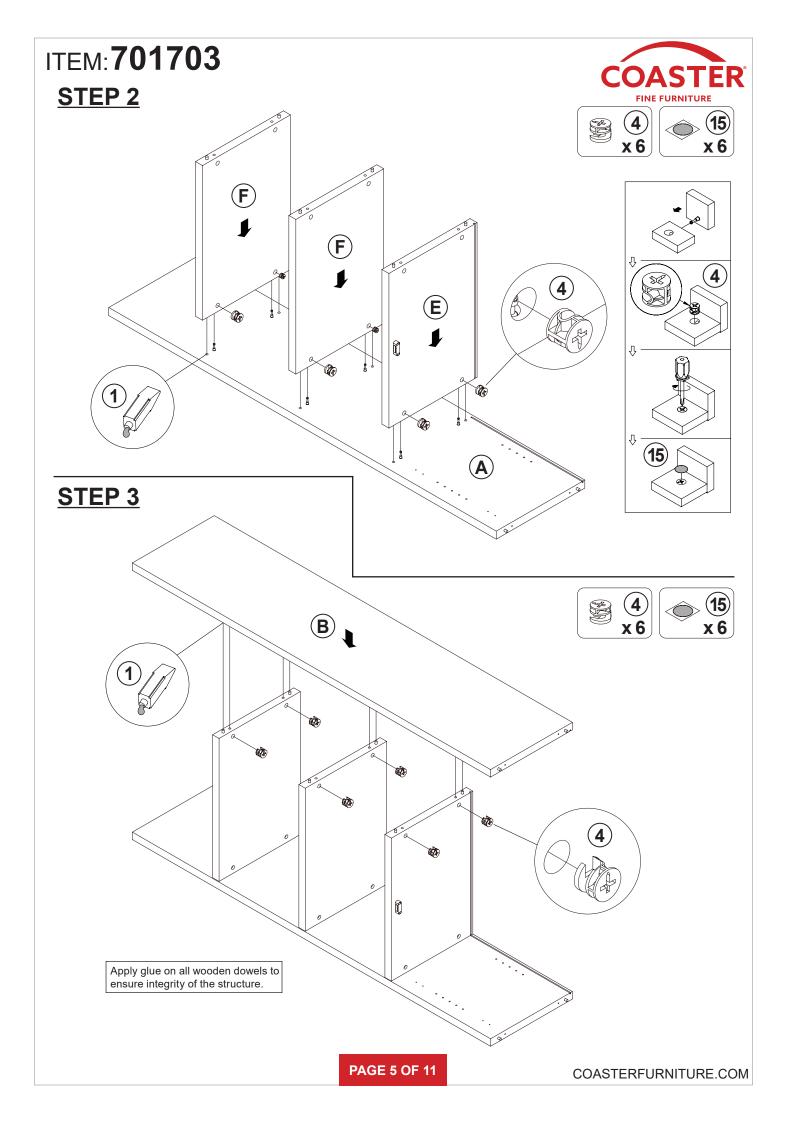

#### **ASSEMBLY TIPS:**

- 1. Remove hardware from box and sort by size.
- 2. Please check to see that all hardware and parts are present prior to start of assembly.
- 3. Please follow attached instructions in the same sequence as numbered to assure fast & easy assembly.