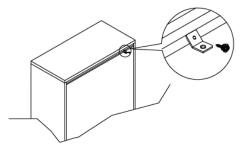

## STEP 1

Secure the bracket to the back top of the unit, using the short screw provided, as shown in the drawing.