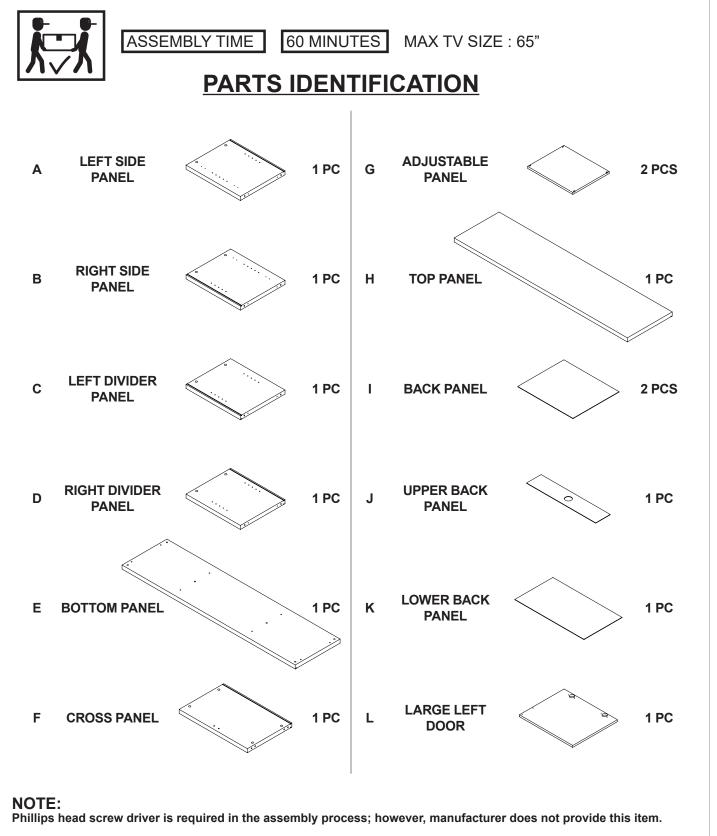

NOTE:

Phillips head screw driver is required in the assembly process; however, manufacturer does not provide this item.