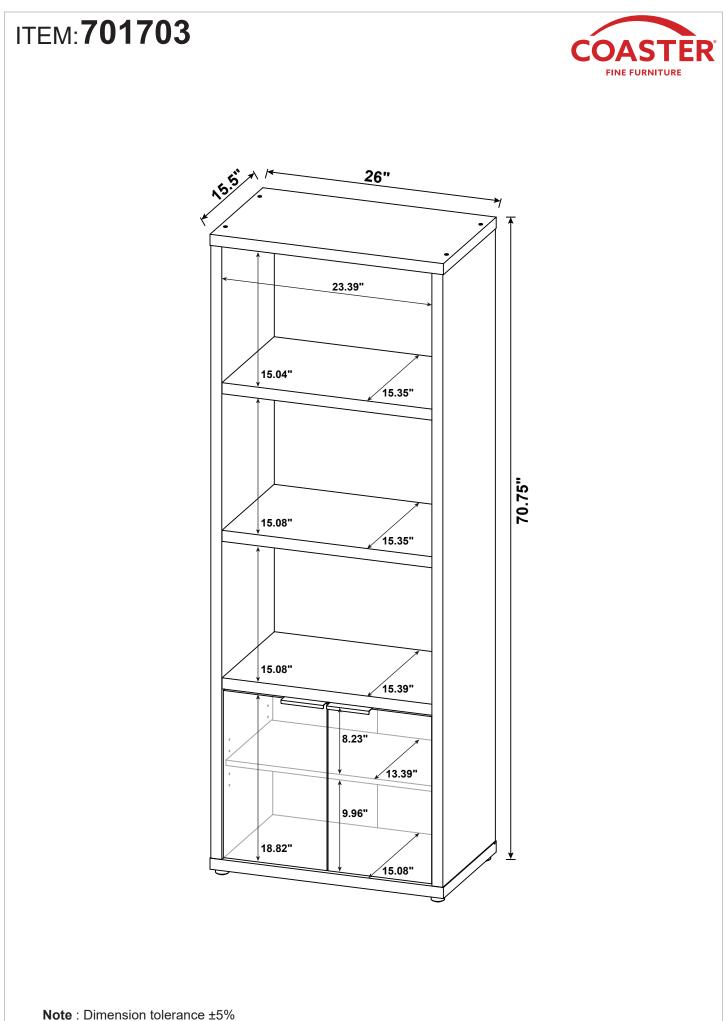

| 2 PCS  | 16 | PLASTIC COVER<br>Ø 52mm     |           | 1 PC   |

Z8,Z10,Z12 not included in blister packaging.

NOTE:

Phillips head screw driver is required in the assembly process; however, manufacturer does not provide this item.

















PAGE 10 OF 11



## ANTI-TIPPING INSTALLMENT INSTRUCTIONS FURNITURE TIPPING RESTRAINT

### WARNING

Injury may result from tipping furniture. This restraint may protect against tipping furniture. Do not allow children to climb on furniture. This restraint is not a substitute for proper adult supervision. Failure to detach this restraint before moving the furniture may result in injury and damage.

This restraint must be screwed to a wood stud on the wall, using the long screw provided.

## STEP 1

Secure the bracket to the back top of the unit, using the short screw provided, as shown in the drawing.



## STEP 2

Locate the wood stud on the wall, and secure the other bracket, 2 inches below the back of the unit.



## STEP 3

Place the furniture into position so both mounting brackets a