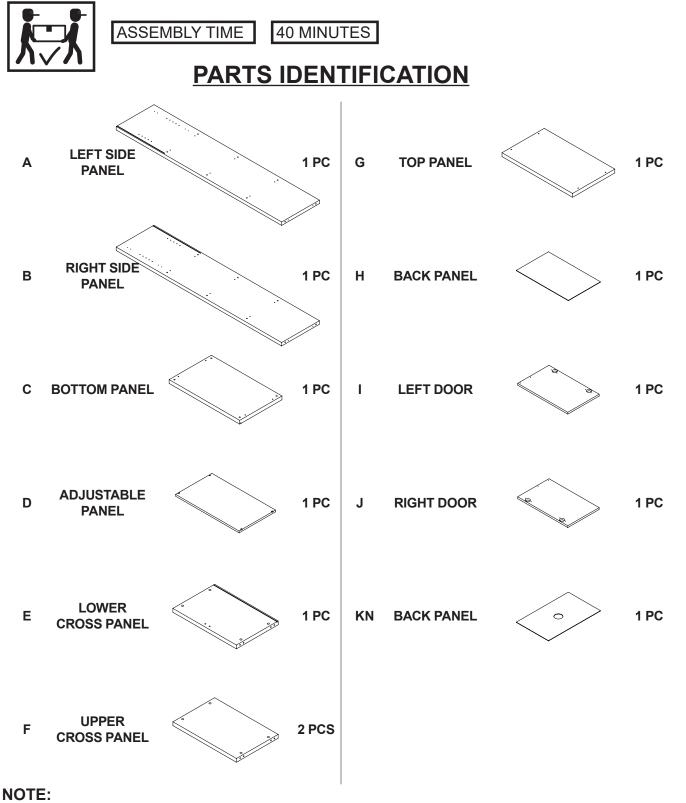

### **HARDWARE IDENTIFICATION**

| Ζ  | -                                          |                                                                                                                                                                                                                                                                                                                                                                                                                                                                                                                                                                                                                                                                                                                                                                                                                                                                                                                                                                                                                                                                                                                                                                                                                                                                                                                                                                                                                                                                                                                                                                                                                                                                                                                                                                                                                                                                                                                                                                                                                                                                                                                                |        |    |                             |           |        |
|----|--------------------------------------------|--------------------------------------------------------------------------------------------------------------------------------------------------------------------------------------------------------------------------------------------------------------------------------------------------------------------------------------------------------------------------------------------------------------------------------------------------------------------------------------------------------------------------------------------------------------------------------------------------------------------------------------------------------------------------------------------------------------------------------------------------------------------------------------------------------------------------------------------------------------------------------------------------------------------------------------------------------------------------------------------------------------------------------------------------------------------------------------------------------------------------------------------------------------------------------------------------------------------------------------------------------------------------------------------------------------------------------------------------------------------------------------------------------------------------------------------------------------------------------------------------------------------------------------------------------------------------------------------------------------------------------------------------------------------------------------------------------------------------------------------------------------------------------------------------------------------------------------------------------------------------------------------------------------------------------------------------------------------------------------------------------------------------------------------------------------------------------------------------------------------------------|--------|----|-----------------------------|-----------|--------|
| NO | DESCRIPTION                                | FIGURE                                                                                                                                                                                                                                                                                                                                                                                                                                                                                                                                                                                                                                                                                                                                                                                                                                                                                                                                                                                                                                                                                                                                                                                                                                                                                                                                                                                                                                                                                                                                                                                                                                                                                                                                                                                                                                                                                                                                                                                                                                                                                                                         | Q'TY   | NO | DESCRIPTION                 | FIGURE    | Q'TY   |
| 1  | GLUE 15g                                   |                                                                                                                                                                                                                                                                                                                                                                                                                                                                                                                                                                                                                                                                                                                                                                                                                                                                                                                                                                                                                                                                                                                                                                                                                                                                                                                                                                                                                                                                                                                                                                                                                                                                                                                                                                                                                                                                                                                                                                                                                                                                                                                                | 1 PC   | 9  | HANDLE SCREW<br>¢3x15mm BLK |           | 4 PCS  |
| 2  | WOODEN DOWEL                               |                                                                                                                                                                                                                                                                                                                                                                                                                                                                                                                                                                                                                                                                                                                                                                                                                                                                                                                                                                                                                                                                                                                                                                                                                                                                                                                                                                                                                                                                                                                                                                                                                                                                                                                                                                                                                                                                                                                                                                                                                                                                                                                                | 20 PCS | 10 | HINGE<br>ø35mm SR           | E C C     | 4 PCS  |
| 3  | CAM BOLT<br>Ø7x35.5mm SR                   |                                                                                                                                                                                                                                                                                                                                                                                                                                                                                                                                                                                                                                                                                                                                                                                                                                                                                                                                                                                                                                                                                                                                                                                                                                                                                                                                                                                                                                                                                                                                                                                                                                                                                                                                                                                                                                                                                                                                                                                                                                                                                                                                | 12 PCS | 11 | HINGE SCREW<br>¢4x15mm SR   | attitl®   | 16 PCS |
| 4  | CAM LOCK<br>¢15x12mm SR                    |                                                                                                                                                                                                                                                                                                                                                                                                                                                                                                                                                                                                                                                                                                                                                                                                                                                                                                                                                                                                                                                                                                                                                                                                                                                                                                                                                                                                                                                                                                                                                                                                                                                                                                                                                                                                                                                                                                                                                                                                                                                                                                                                | 12 PCS | 12 | FOOT<br>¢35xH19mm           | EB        | 4 PCS  |
| 5  | BOLT<br>ø9.5x55mm SR                       | and the second s | 8 PCS  | 13 | FIXER                       |           | 6 PCS  |
| 6  | PIN FOR<br>ADJUSTABLE SHELF<br>¢4.9x8mm SR |                                                                                                                                                                                                                                                                                                                                                                                                                                                                                                                                                                                                                                                                                                                                                                                                                                                                                                                                                                                                                                                                                                                                                                                                                                                                                                                                                                                                                                                                                                                                                                                                                                                                                                                                                                                                                                                                                                                                                                                                                                                                                                                                | 4 PCS  | 14 | FIXER SCREW<br>¢3x19mm SR   | A COMPANY | 6 PCS  |
| 7  | DOOR CATCH                                 |                                                                                                                                                                                                                                                                                                                                                                                                                                                                                                                                                                                                                                                                                                                                                                                                                                                                                                                                                                                                                                                                                                                                                                                                                                                                                                                                                                                                                                                                                                                                                                                                                                                                                                                                                                                                                                                                                                                                                                                                                                                                                                                                | 1 PC   | 15 | STICKER<br>ø20mm            |           | 2 PCS  |
| 8  | HANDLE<br>L=120mm BLK                      |                                                                                                                                                                                                                                                                                                                                                                                                                                                                                                                                                                                                                                                                                                                                                                                                                                                                                                                                                                                                                                                                                                                                                                                                                                                                                                                                                                                                                                                                                                                                                                                                                                                                                                                                                                                                                                                                                                                                                                                                                                                                                                                                | 2 PCS  | 16 | PLASTIC COVER<br>Ø 52mm     |           | 1 PC   |