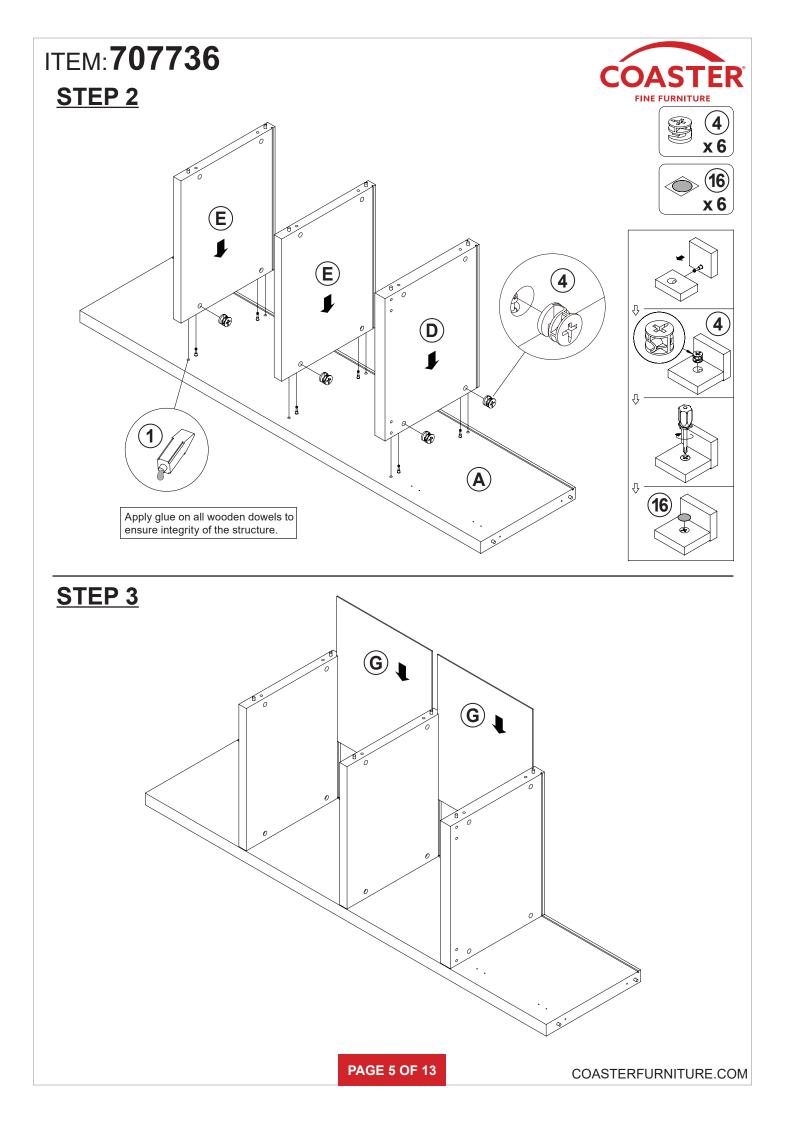

### **ASSEMBLY INSTRUCTIONS**

### **ASSEMBLY TIPS:**

- 1. Remove hardware from box and sort by size.
- 2. Please check to see that all hardware and parts are present prior to start of assembly.
- 3. Please follow attached instructions in the same sequence as numbered to assure fast & easy assembly.