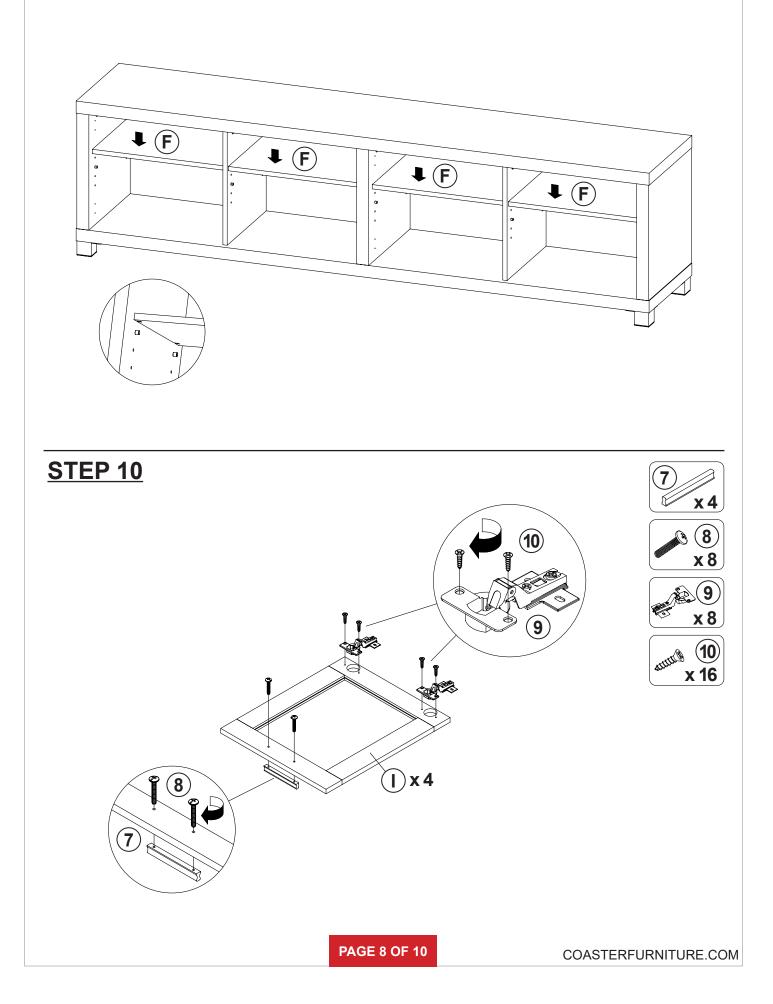

| 4 PCS  | 15 | ROUND FLOOR<br>PROTECTOR<br>Ø50mm    |        | 1 PC   |
| 8  | HANDLE BOLT<br>Ø4x28mm BLK                  | Company of the second s | 8 PCS  | 16 | STICKER<br>Ø20mm                     |        | 2 PCS  |

Z7,Z8,Z9,Z11,Z12 not included in blister packaging.

NOTE:

Phillips head screw driver is required in the assembly process; however, manufacturer does not provide this item.











# ITEM: 736293 STEP 9











## ASSEMBLY INSTRUCTIONS COASTER FINE FURNITURE



Fine Furniture for every stage of life



REVISION 0 : 05/08/2023 REVISION 1 : 06/26/2024 REVISION 2 : 09/20/2024

PAGE 1 OF 13

COASTERFURNITURE.COM



### **ASSEMBLY INSTRUCTIONS**

### **ASSEMBLY TIPS:**

- 1. Remove hardware from box and sort by size.
- 2. Please check to see that all hardware and parts are present prior to start of assembly.
- 3. Please follow attached instructions in the same sequence as numbered to assure fast & easy assembly.

#### WARNING! 1. Don't attem 2. This produc

Don't attempt to repair or modify parts that are broken or defective. Please contact the store immediately.
This product is for home use only and not intended for commercial establishments.





## **HARDWARE IDENTIFICATION**

| Z  |