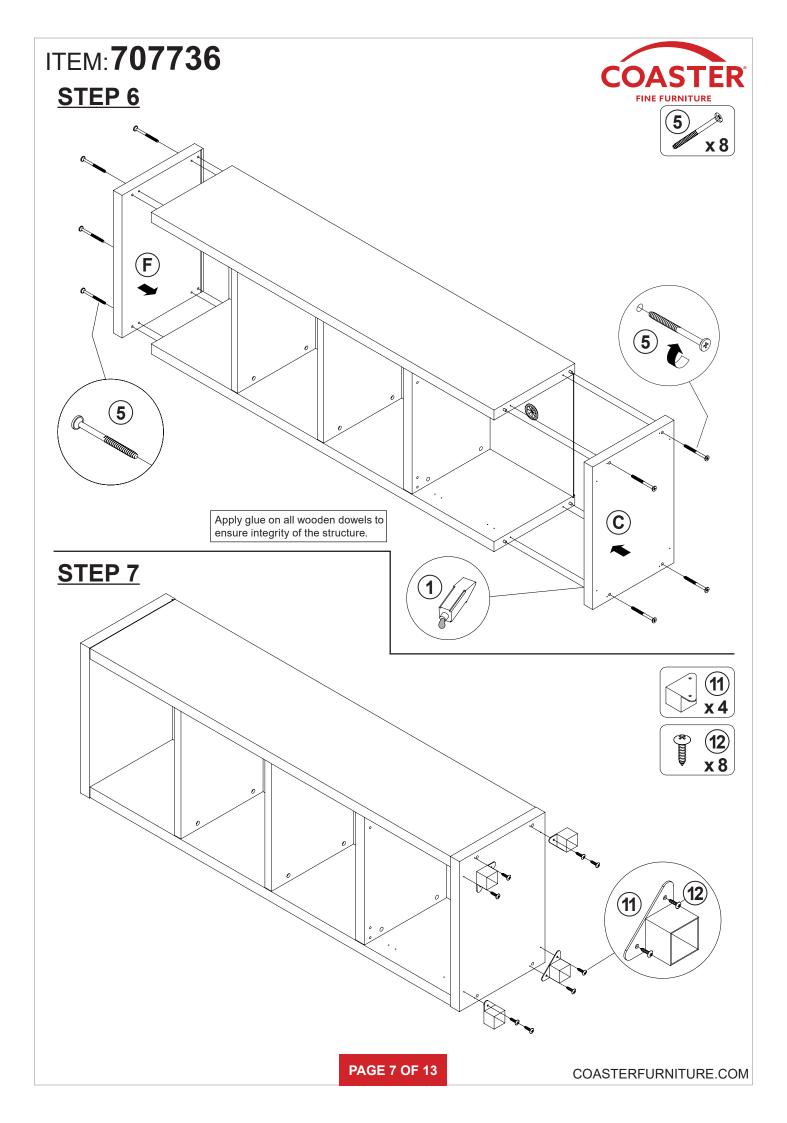

### **ASSEMBLY INSTRUCTIONS**

### **ASSEMBLY TIPS:**

- 1. Remove hardware from box and sort by size.
- 2. Please check to see that all hardware and parts are present prior to start of assembly.
- 3. Please follow attached instructions in the same sequence as numbered to assure fast & easy assembly.