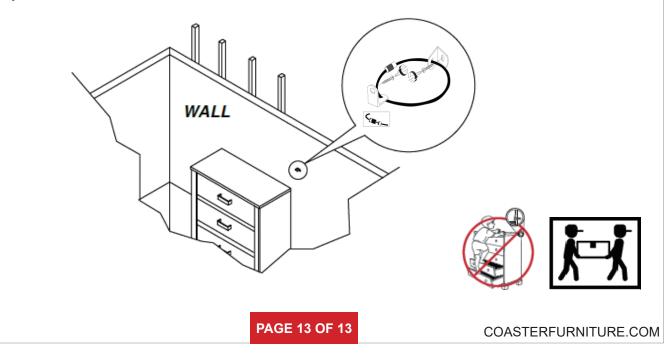

## STEP 3

Place the furniture into position so both mounting brackets are vertically in line. Lace the end of the restraint strap through the larger hole in each mounting bracket. Bring both ends together and slide the flat end through the locking end, and drag it through, until the slack is removed. Ensure that the strap is securely laced and locked.