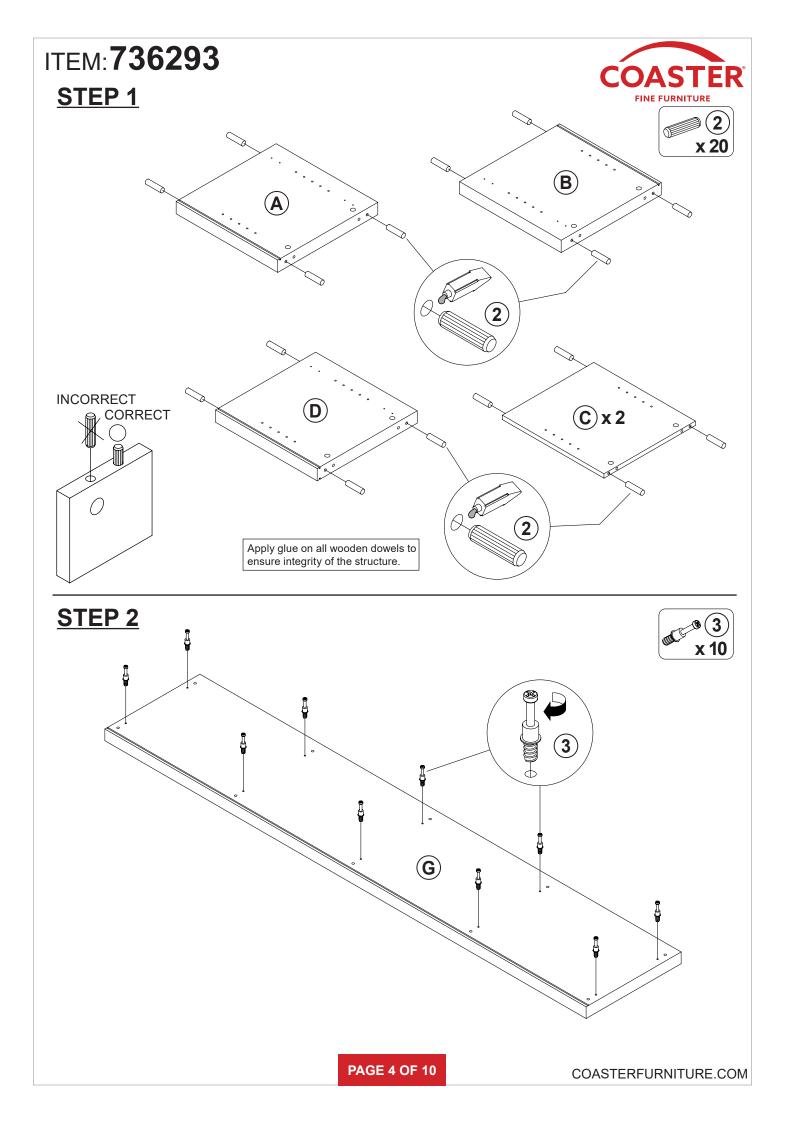

| 4 PCS  | 15 | ROUND FLOOR<br>PROTECTOR<br>Ø50mm    |        | 1 PC   |
| 8  | HANDLE BOLT<br>Ø4x28mm BLK                  | Company of the second s | 8 PCS  | 16 | STICKER<br>Ø20mm                     |        | 2 PCS  |

Z7,Z8,Z9,Z11,Z12 not included in blister packaging.

NOTE:

Phillips head screw driver is required in the assembly process; however, manufacturer does not provide this item.











# ITEM: 736293 STEP 9











## ASSEMBLY INSTRUCTIONS COASTER FINE FURNITURE



Fine Furniture for every stage of life



REVISION 0 : 05/08/2023 REVISION 1 : 06/26/2024 REVISION 2 : 09/20/2024

PAGE 1 OF 13

COASTERFURNITURE.COM



### **ASSEMBLY INSTRUCTIONS**

### **ASSEMBLY TIPS:**

- 1. Remove hardware from box and sort by size.
- 2. Please check to see that all hardware and parts are present prior to start of assembly.
- 3. Please follow attached instructions in the same sequence as numbered to assure fast & easy assembly.

#### WARNING! 1. Don't attem 2. This produc

Don't attempt to repair or modify parts that are broken or defective. Please contact the store immediately.
This product is for home use only and not intended for commercial establishments.





## **HARDWAR