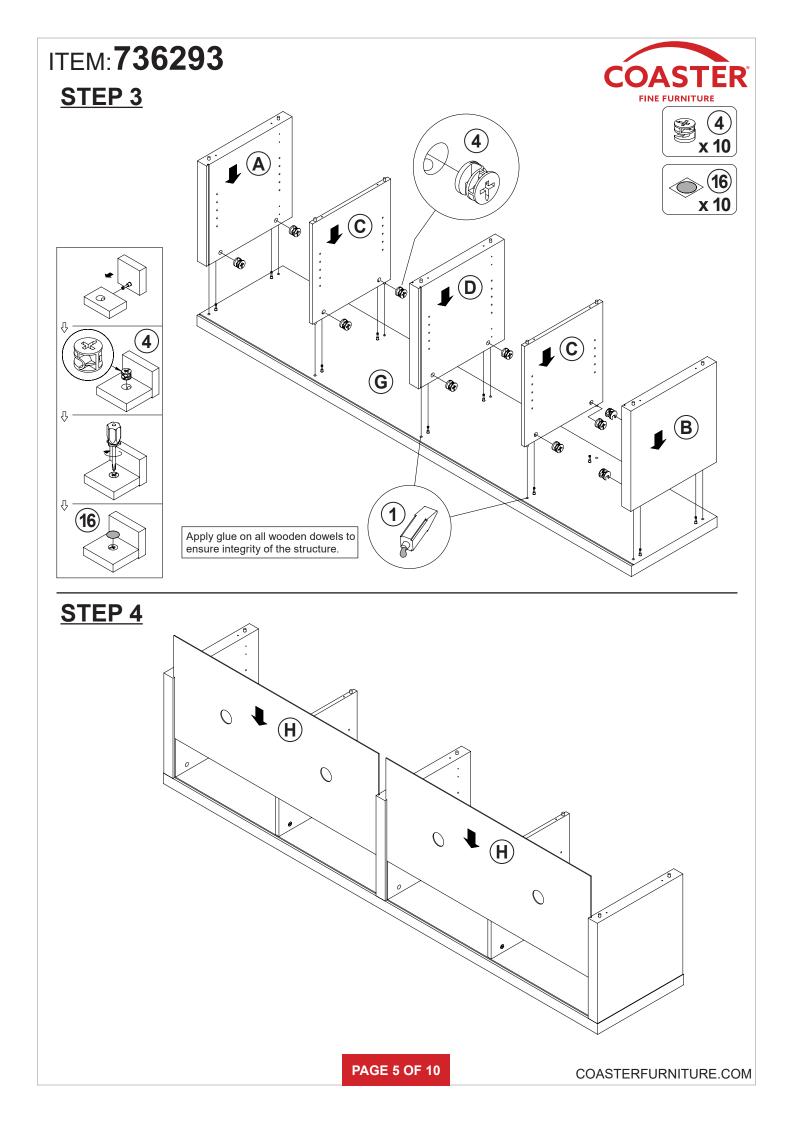

| 4 PCS  | 15 | ROUND FLOOR<br>PROTECTOR<br>Ø50mm    |        | 1 PC   |
| 8  | HANDLE BOLT<br>Ø4x28mm BLK                  | Company of the second s | 8 PCS  | 16 | STICKER<br>Ø20mm                     |        | 2 PCS  |

Z7,Z8,Z9,Z11,Z12 not included in blister packaging.

NOTE:

Phillips head screw driver is required in the assembly process; however, manufacturer does not provide this item.











# ITEM: 736293 STEP 9











## ASSEMBLY INSTRUCTIONS COASTER FINE FURNITURE



Fine Furniture for every stage of life



REVISION 0 : 05/08/2023 REVISION 1 : 06/26/2024 REVISION 2 : 09/20/2024

PAGE 1 OF 13

COASTERFURNITURE.COM



### **ASSEMBLY INSTRUCTIONS**

### **ASSEMBLY TIPS:**

- 1. Remove hardware from box and sort by size.
- 2. Please check to see that all hardware and parts are present prior to start of assembly.
- 3. Please follow attached instructions in the same sequence as numbered to assure fast & easy assembly.

#### WARNING! 1. Don't attem 2. This produc

Don't attempt to repair or modify parts that are broken or defective. Please contact the store immediately.
This product is for home use only and not intended for commercial establishments.





## **HARDWARE