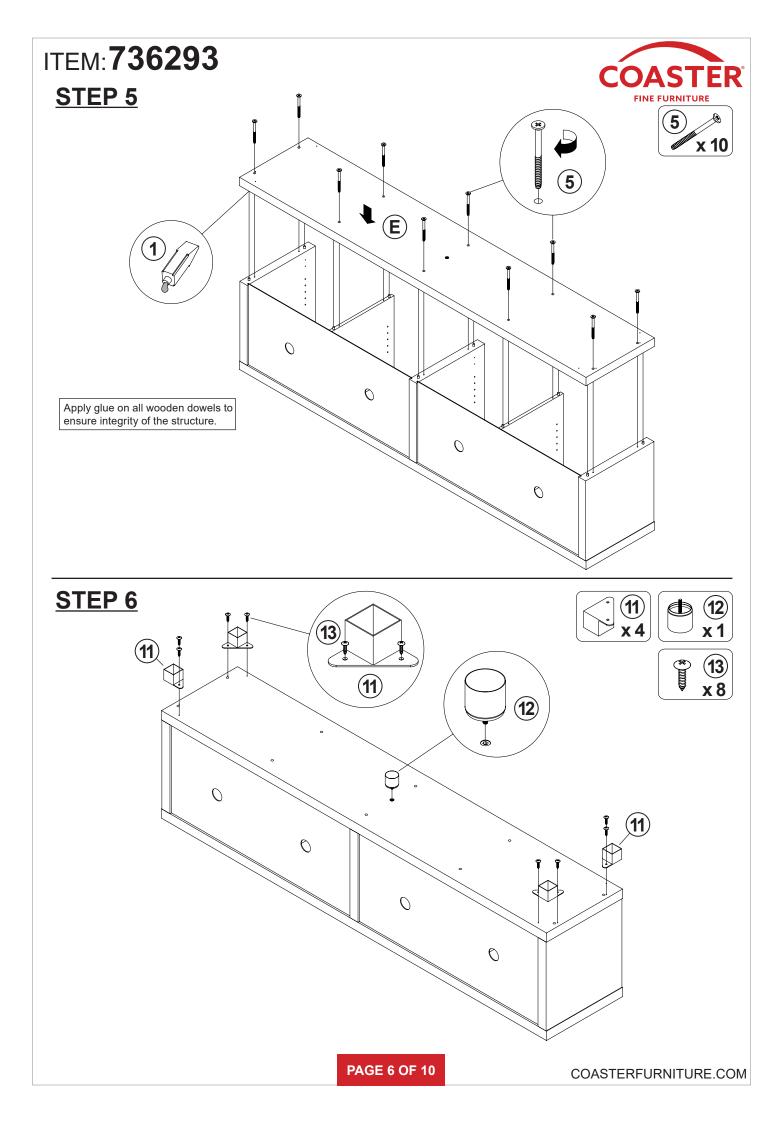

| 4 PCS  | 15 | ROUND FLOOR<br>PROTECTOR<br>Ø50mm    |        | 1 PC   |
| 8  | HANDLE BOLT<br>Ø4x28mm BLK                  | Company of the second s | 8 PCS  | 16 | STICKER<br>Ø20mm                     |        | 2 PCS  |

Z7,Z8,Z9,Z11,Z12 not included in blister packaging.

NOTE:

Phillips head screw driver is required in the assembly process; however, manufacturer does not provide this item.











# ITEM: 736293 STEP 9











## ASSEMBLY INSTRUCTIONS COASTER FINE FURNITURE



Fine Furniture for every stage of life



REVISION 0 : 05/08/2023 REVISION 1 : 06/26/2024 REVISION 2 : 09/20/2024

PAGE 1 OF 13

COASTERFURNITURE.COM



### **ASSEMBLY INSTRUCTIONS**

### **ASSEMBLY TIPS:**

- 1. Remove hardware from box and sort by size.
- 2. Please check to see that all hardware and parts are present prior to start of assembly.
- 3. Please follow attached instructions in the same sequence as numbered to assure fast & easy assembly.

#### WARNING! 1. Don't attem 2. This produc

Don't attempt to repair or modify parts that are broken or defective. Please contact the store immediately.
This product is for home use only and not intended for commercial establishments.





## **HARDWARE ID