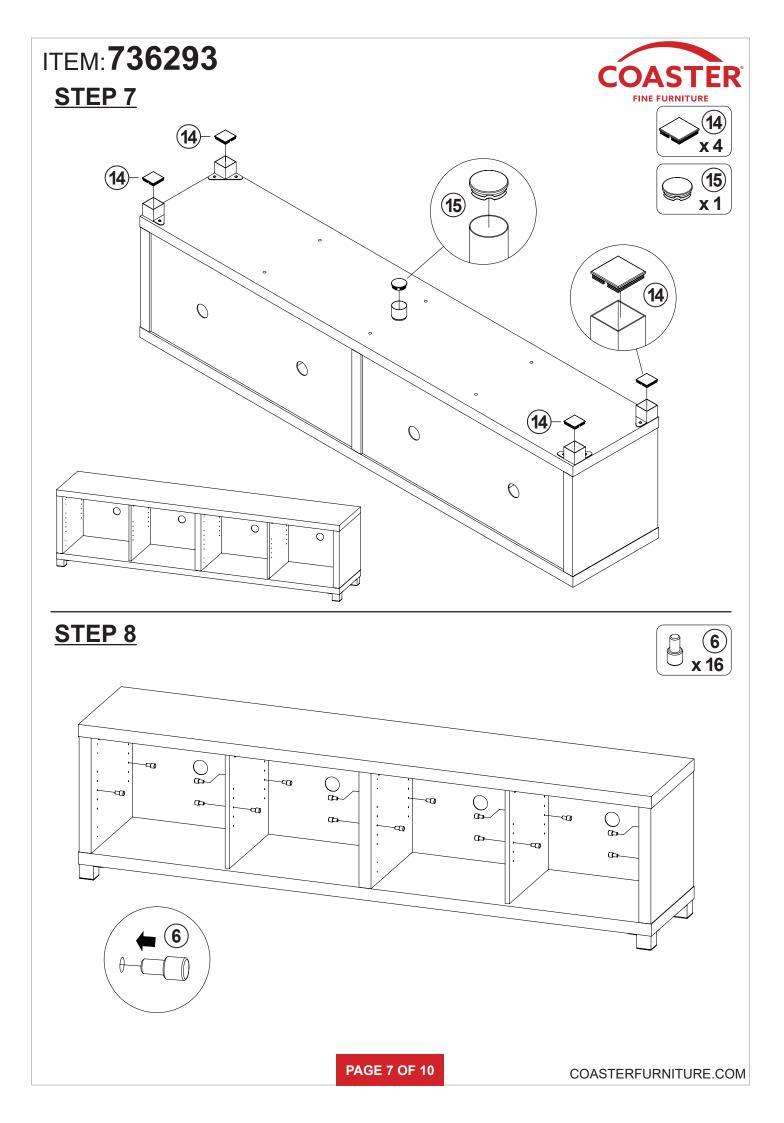

| 4 PCS  | 15 | ROUND FLOOR<br>PROTECTOR<br>Ø50mm    |        | 1 PC   |
| 8  | HANDLE BOLT<br>Ø4x28mm BLK                  | Company of the second s | 8 PCS  | 16 | STICKER<br>Ø20mm                     |        | 2 PCS  |

Z7,Z8,Z9,Z11,Z12 not included in blister packaging.

NOTE:

Phillips head screw driver is required in the assembly process; however, manufacturer does not provide this item.











# ITEM: 736293 STEP 9











## ASSEMBLY INSTRUCTIONS COASTER FINE FURNITURE



Fine Furniture for every stage of life



REVISION 0 : 05/08/2023 REVISION 1 : 06/26/2024 REVISION 2 : 09/20/2024

PAGE 1 OF 13

COASTERFURNITURE.COM



### **ASSEMBLY INSTRUCTIONS**

### **ASSEMBLY TIPS:**

- 1. Remove hardware from box and sort by size.
- 2. Please check to see that all hardware and parts are present prior to start of assembly.
- 3. Please follow attached instructions in the same sequence as numbered to assure fast & easy assembly.

#### WARNING! 1. Don't attem 2. This produc

Don't attempt to repair or modify parts that are broken or defective. Please contact the store immediately.
This product is for home use only and not intended for commercial establishments.





## **HARDWARE IDEN