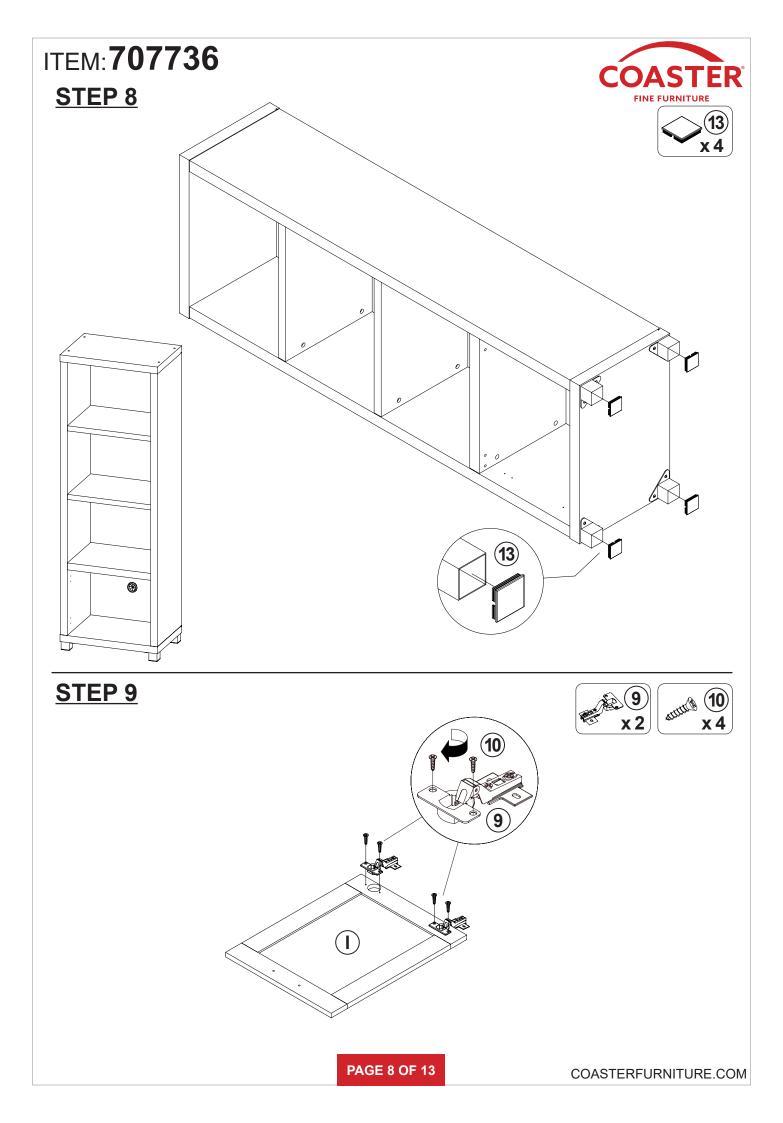

### **ASSEMBLY INSTRUCTIONS**

### **ASSEMBLY TIPS:**

- 1. Remove hardware from box and sort by size.
- 2. Please check to see that all hardware and parts are present prior to start of assembly.
- 3. Please follow attached instructions in the same sequence as numbered to assure fast & easy assembly.