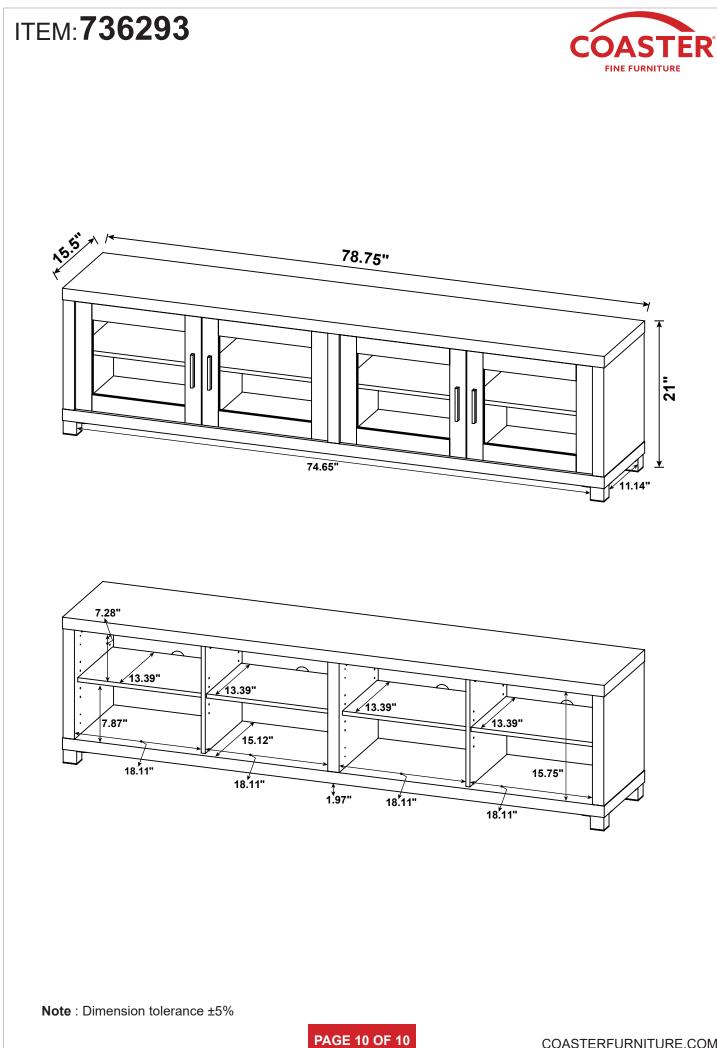

| 4 PCS  | 15 | ROUND FLOOR<br>PROTECTOR<br>Ø50mm    |        | 1 PC   |
| 8  | HANDLE BOLT<br>Ø4x28mm BLK                  | Company of the second s | 8 PCS  | 16 | STICKER<br>Ø20mm                     |        | 2 PCS  |

Z7,Z8,Z9,Z11,Z12 not included in blister packaging.

NOTE:

Phillips head screw driver is required in the assembly process; however, manufacturer does not provide this item.











# ITEM: 736293 STEP 9











## ASSEMBLY INSTRUCTIONS COASTER FINE FURNITURE



Fine Furniture for every stage of life



REVISION 0 : 05/08/2023 REVISION 1 : 06/26/2024 REVISION 2 : 09/20/2024

PAGE 1 OF 13

COASTERFURNITURE.COM



### **ASSEMBLY INSTRUCTIONS**

### **ASSEMBLY TIPS:**

- 1. Remove hardware from box and sort by size.
- 2. Please check to see that all hardware and parts are present prior to start of assembly.
- 3. Please follow attached instructions in the same sequence as numbered to assure fast & easy assembly.

#### WARNING! 1. Don't attem 2. This produc

Don't attempt to repair or modify parts that are broken or defective. Please contact the store immediately.
This product is for home use only and not intended for commercial establishments.





## **HARDWARE IDENTIFICATION**

| Z  |