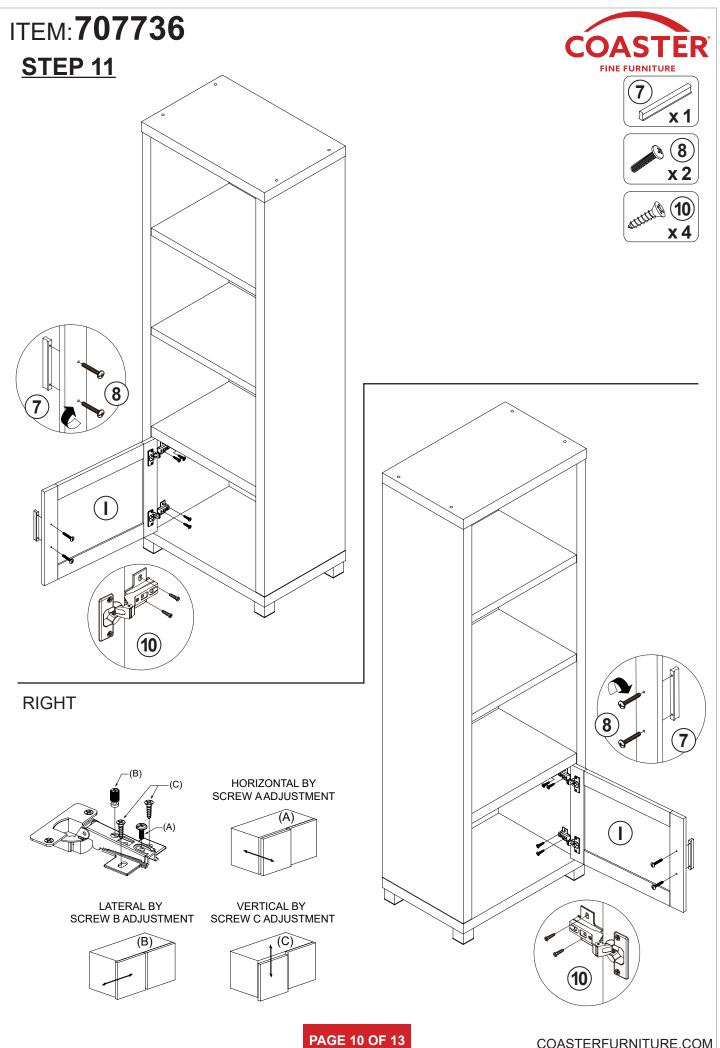

## **HARDWARE IDENTIFICATION**

| Z  |                            |                           |        |    |                                      |              |       |
|----|----------------------------|---------------------------|--------|----|--------------------------------------|--------------|-------|
| NO | DESCRIPTION                | FIGURE                    | Q'TY   | NO | DESCRIPTION                          | FIGURE       | Q'TY  |
| 1  | GLUE 15g                   |                           | 1 PC   | 10 | HINGE SCREW<br>¢4x15mm SR            | attett       | 8 PCS |
| 2  | WOODEN DOWEL               |                           | 20 PCS | 11 | LEG<br>47mm BLK                      | •            | 4 PCS |
| 3  | CAM BOLT<br>¢7x35.5mm SR   |                           | 12 PCS | 12 | SCREW<br>Ø4x19mm BLK                 |              | 8 PCS |
| 4  | CAM LOCK<br>ø15x12mm SR    |                           | 12 PCS | 13 | SQUARE FLOOR<br>PROTECTOR<br>50x50mm |              | 4 PCS |
| 5  | BOLT<br>Ø9.5x55mm SR       | automatic A               | 8 PCS  | 14 | FIXER                                |              | 6 PCS |
| 6  | DOOR CATCH                 |                           | 1 PC   | 15 | FIXER SCREW<br>ø3x19mm SR            | A CONTRACTOR | 6 PCS |
| 7  | HANDLE<br>L= 120mm BLK     |                           | 1 PC   | 16 | STICKER<br>ø20mm                     |              | 2 PCS |
| 8  | HANDLE BOLT<br>Ø4x28mm BLK | Contraction of the second | 2 PCS  | 17 | PLASTIC COVER<br>Ø 52mm              |              | 1 PC  |
| 9  | HINGE<br>Ø35mm SR          |                           | 2 PCS  |    |                                      |              |       |