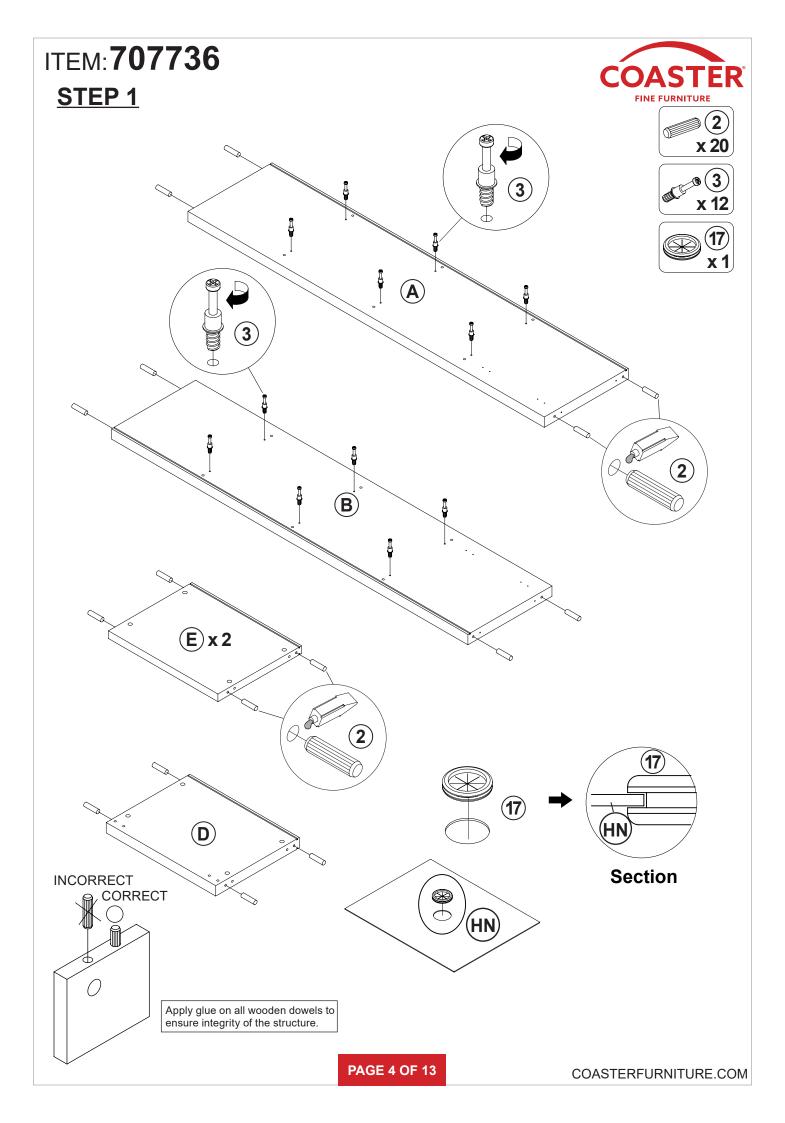

R                                |              | 6 PCS |
| 6  | DOOR CATCH                 |                           | 1 PC   | 15 | FIXER SCREW<br>ø3x19mm SR            | A CONTRACTOR | 6 PCS |
| 7  | HANDLE<br>L= 120mm BLK     |                           | 1 PC   | 16 | STICKER<br>ø20mm                     |              | 2 PCS |
| 8  | HANDLE BOLT<br>Ø4x28mm BLK | Contraction of the second | 2 PCS  | 17 | PLASTIC COVER<br>Ø 52mm              |              | 1 PC  |
| 9  | HINGE<br>Ø35mm SR          |                           | 2 PCS  |    |                                      |              |       |

### Z7,Z8,Z9,Z11 not included in blister packaging.

### NOTE:

Phillips head screw driver is required in the assembly process; however, manufacturer does not provide this item.

















COASTERFURNITURE.COM







## ANTI-TIPPING INSTALLMENT INSTRUCTIONS FURNITURE TIPPING RESTRAINT

### WARNING

Injury may result from tipping furniture. This restraint may protect against tipping furniture. Do not allow children to climb on furniture. This restraint is not a substitute for proper adult supervision. Failure to detach this restraint before moving the furniture may result in injury and damage.

This restraint must be screwed to a wood stud on the wall, using the long screw provided.

## STEP 1

Secure the bracket to the back top of the unit, using the short screw provided, as shown in the drawing.



## STEP 2

Locate the wood stud on the wall, and secure the other bracket, 2 inches below the back of the unit.



## STEP 3

Place the furniture into position so b