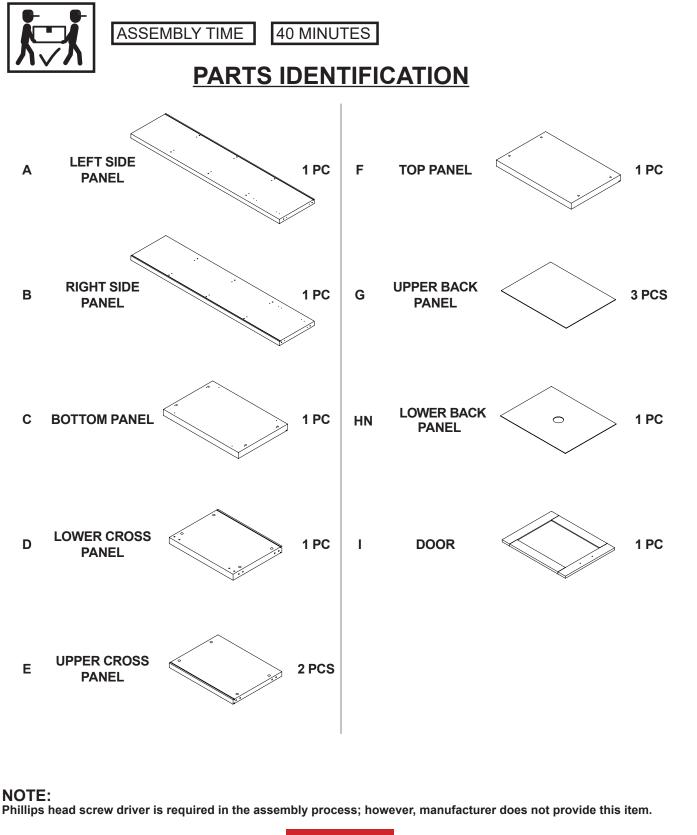

### NOTE:

Phillips head screw driver is required in the assembly process; however, manufacturer does not provide this item.