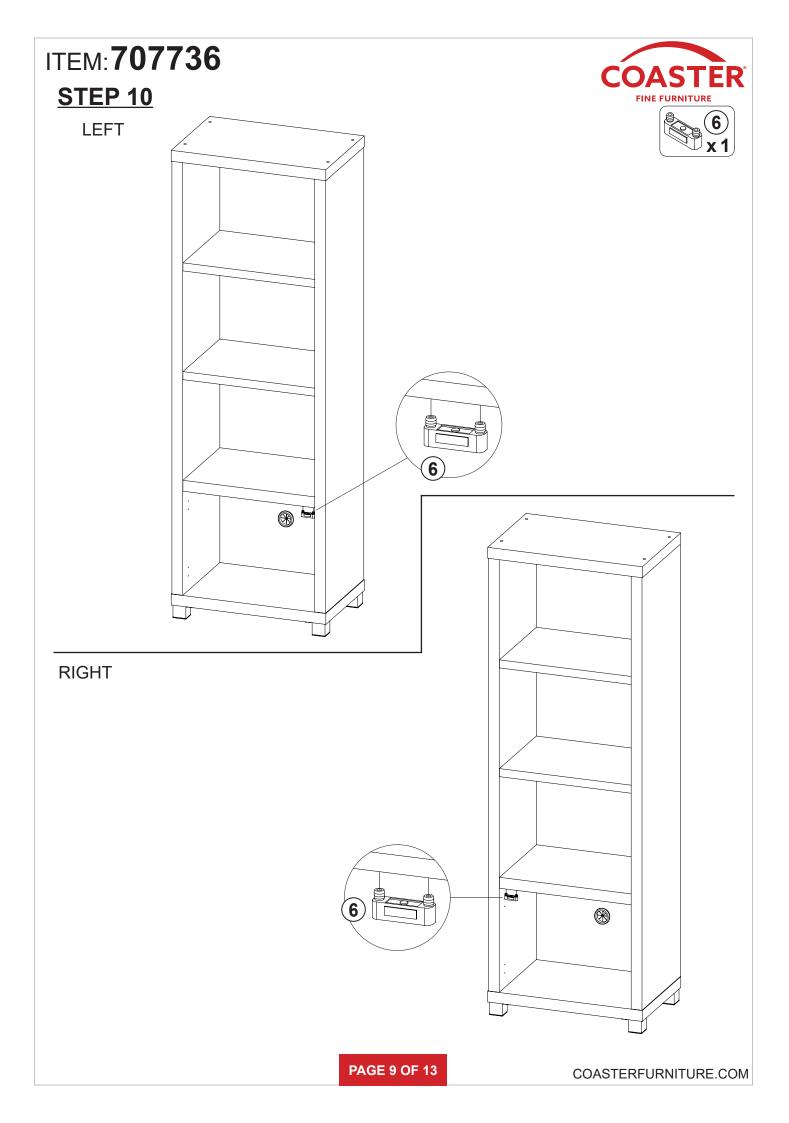

## **HARDWARE IDENTIFICATION**

| Z  |                            |                           |        |    |                                      |              |       |
|----|----------------------------|---------------------------|--------|----|--------------------------------------|--------------|-------|
| NO | DESCRIPTION                | FIGURE                    | Q'TY   | NO | DESCRIPTION                          | FIGURE       | Q'TY  |
| 1  | GLUE 15g                   |                           | 1 PC   | 10 | HINGE SCREW<br>¢4x15mm SR            | attett       | 8 PCS |
| 2  | WOODEN DOWEL               |                           | 20 PCS | 11 | LEG<br>47mm BLK                      | •            | 4 PCS |
| 3  | CAM BOLT<br>¢7x35.5mm SR   |                           | 12 PCS | 12 | SCREW<br>Ø4x19mm BLK                 |              | 8 PCS |
| 4  | CAM LOCK<br>ø15x12mm SR    |                           | 12 PCS | 13 | SQUARE FLOOR<br>PROTECTOR<br>50x50mm |              | 4 PCS |
| 5  | BOLT<br>Ø9.5x55mm SR       | automatic A               | 8 PCS  | 14 | FIXER                                |              | 6 PCS |
| 6  | DOOR CATCH                 |                           | 1 PC   | 15 | FIXER SCREW<br>ø3x19mm SR            | A CONTRACTOR | 6 PCS |
| 7  | HANDLE<br>L= 120mm BLK     |                           | 1 PC   | 16 | STICKER<br>ø20mm                     |              | 2 PCS |
| 8  | HANDLE BOLT<br>Ø4x28mm BLK | Contraction of the second | 2 PCS  | 17 | PLASTIC COVER<br>Ø 52mm              |              | 1 PC  |
| 9  | HINGE<br>Ø35mm SR          |                           | 2 PCS  |    |                                      |              |       |