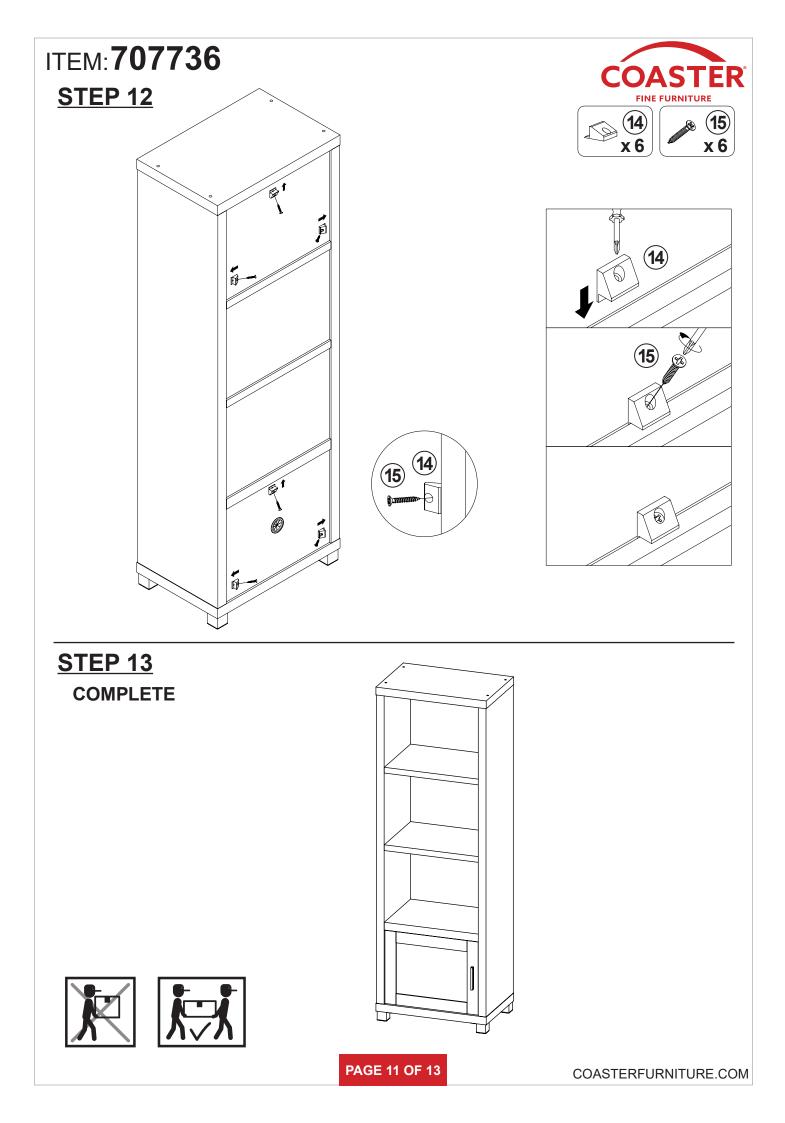

## **HARDWARE IDENTIFICATION**

| Z  |                            |                           |        |    |                                      |              |       |
|----|----------------------------|---------------------------|--------|----|--------------------------------------|--------------|-------|
| NO | DESCRIPTION                | FIGURE                    | Q'TY   | NO | DESCRIPTION                          | FIGURE       | Q'TY  |
| 1  | GLUE 15g                   |                           | 1 PC   | 10 | HINGE SCREW<br>¢4x15mm SR            | attett       | 8 PCS |
| 2  | WOODEN DOWEL               |                           | 20 PCS | 11 | LEG<br>47mm BLK                      | •            | 4 PCS |
| 3  | CAM BOLT<br>¢7x35.5mm SR   |                           | 12 PCS | 12 | SCREW<br>Ø4x19mm BLK                 |              | 8 PCS |
| 4  | CAM LOCK<br>ø15x12mm SR    |                           | 12 PCS | 13 | SQUARE FLOOR<br>PROTECTOR<br>50x50mm |              | 4 PCS |
| 5  | BOLT<br>Ø9.5x55mm SR       | automatic A               | 8 PCS  | 14 | FIXER                                |              | 6 PCS |
| 6  | DOOR CATCH                 |                           | 1 PC   | 15 | FIXER SCREW<br>ø3x19mm SR            | A CONTRACTOR | 6 PCS |
| 7  | HANDLE<br>L= 120mm BLK     |                           | 1 PC   | 16 | STICKER<br>ø20mm                     |              | 2 PCS |
| 8  | HANDLE BOLT<br>Ø4x28mm BLK | Contraction of the second | 2 PCS  | 17 | PLASTIC COVER<br>Ø 52mm              |              | 1 PC  |
| 9  | HINGE<br>Ø35mm SR          |                           | 2 PCS  |    |                                      |              |       |