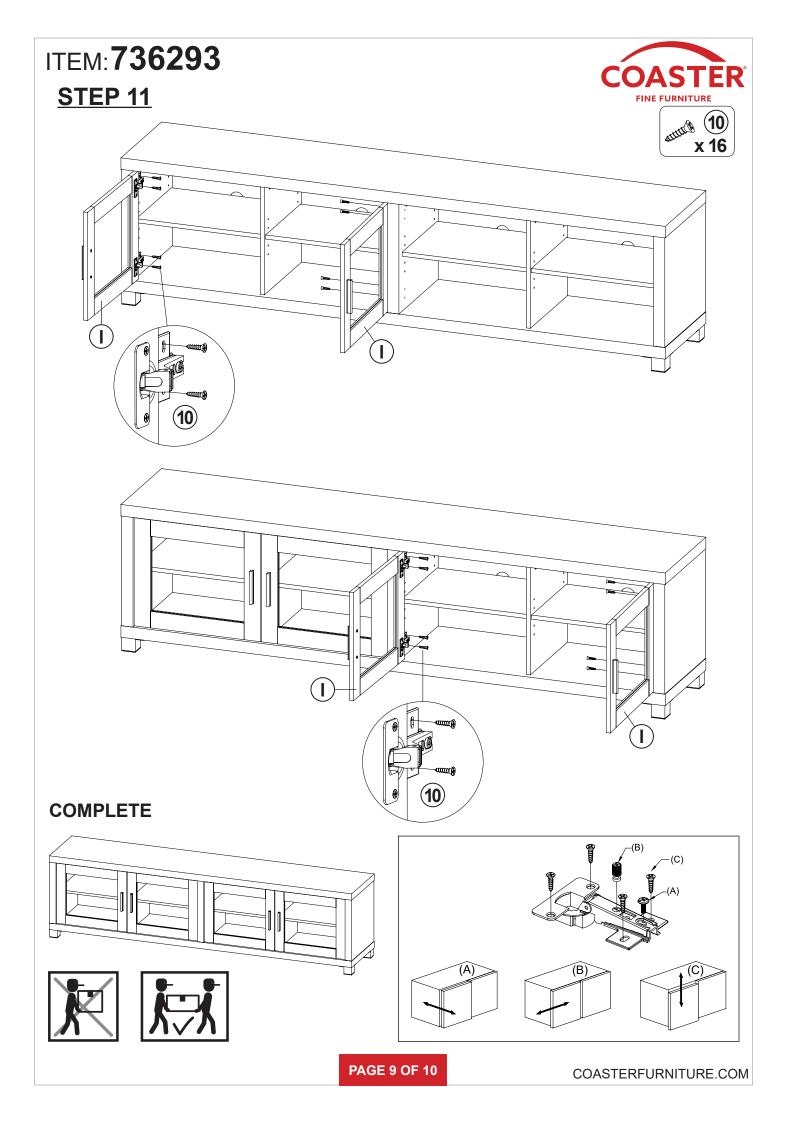

| 4 PCS  | 15 | ROUND FLOOR<br>PROTECTOR<br>Ø50mm    |        | 1 PC   |
| 8  | HANDLE BOLT<br>Ø4x28mm BLK                  | Company of the second s | 8 PCS  | 16 | STICKER<br>Ø20mm                     |        | 2 PCS  |

Z7,Z8,Z9,Z11,Z12 not included in blister packaging.

NOTE:

Phillips head screw driver is required in the assembly process; however, manufacturer does not provide this item.











# ITEM: 736293 STEP 9











## ASSEMBLY INSTRUCTIONS COASTER FINE FURNITURE



Fine Furniture for every stage of life



REVISION 0 : 05/08/2023 REVISION 1 : 06/26/2024 REVISION 2 : 09/20/2024

PAGE 1 OF 13

COASTERFURNITURE.COM



### **ASSEMBLY INSTRUCTIONS**

### **ASSEMBLY TIPS:**

- 1. Remove hardware from box and sort by size.
- 2. Please check to see that all hardware and parts are present prior to start of assembly.
- 3. Please follow attached instructions in the same sequence as numbered to assure fast & easy assembly.

#### WARNING! 1. Don't attem 2. This produc

Don't attempt to repair or modify parts that are broken or defective. Please contact the store immediately.
This product is for home use only and not intended for commercial establishments.





## **HARDWARE IDENTIFICATION**

| Z  |