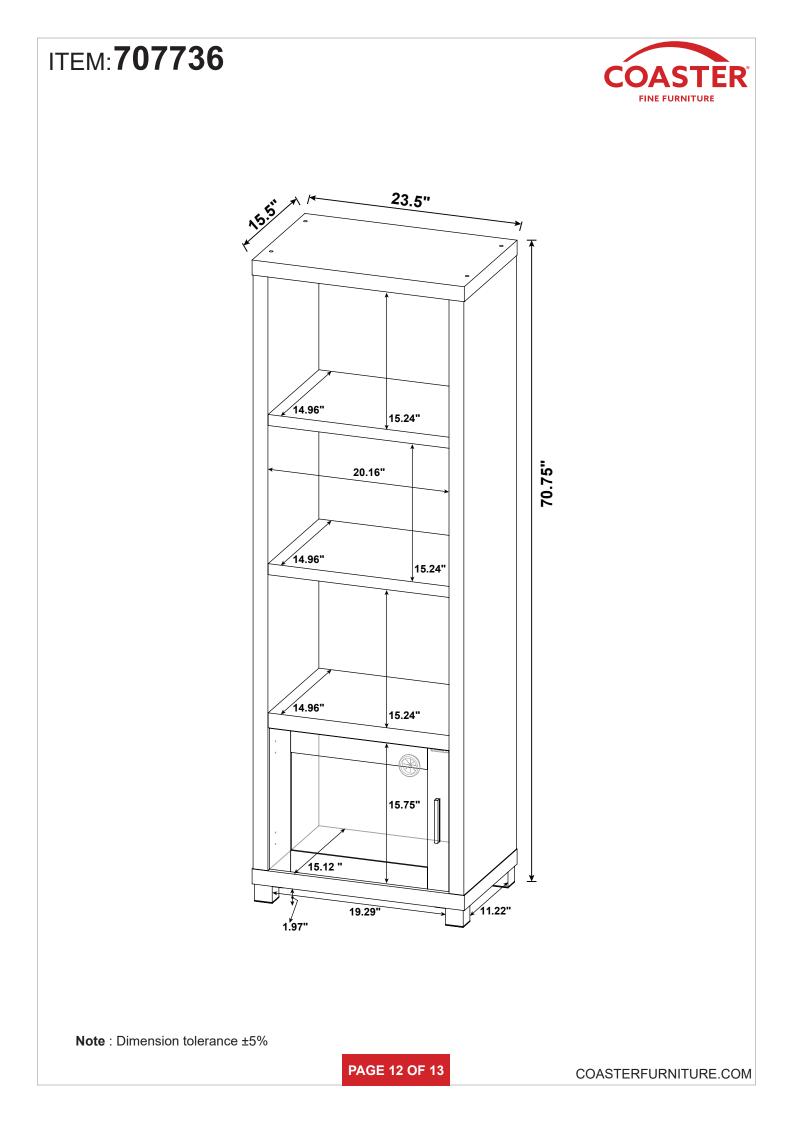

| 6 PCS |
| 6  | DOOR CATCH                 |                           | 1 PC   | 15 | FIXER SCREW<br>ø3x19mm SR            | A CONTRACTOR | 6 PCS |
| 7  | HANDLE<br>L= 120mm BLK     |                           | 1 PC   | 16 | STICKER<br>ø20mm                     |              | 2 PCS |
| 8  | HANDLE BOLT<br>Ø4x28mm BLK | Contraction of the second | 2 PCS  | 17 | PLASTIC COVER<br>Ø 52mm              |              | 1 PC  |
| 9  | HINGE<br>Ø35mm SR          |                           | 2 PCS  |    |                                      |              |       |

### Z7,Z8,Z9,Z11 not included in blister packaging.

### NOTE:

Phillips head screw driver is required in the assembly process; however, manufacturer does not provide this item.

















COASTERFURNITURE.COM







## ANTI-TIPPING INSTALLMENT INSTRUCTIONS FURNITURE TIPPING RESTRAINT

### WARNING

Injury may result from tipping furniture. This restraint may protect against tipping furniture. Do not allow children to climb on furniture. This restraint is not a substitute for proper adult supervision. Failure to detach this restraint before moving the furniture may result in injury and damage.

This restraint must be screwed to a wood stud on the wall, using the long screw provided.

## STEP 1

Secure the bracket to the back top of the unit, using the short screw provided, as shown in the drawing.



## STEP 2

Locate the wood stud on the wall, and secure the other bracket, 2 inches below the back of the unit.



## STEP 3

Place the furniture into position so both mounting brackets are vertically i