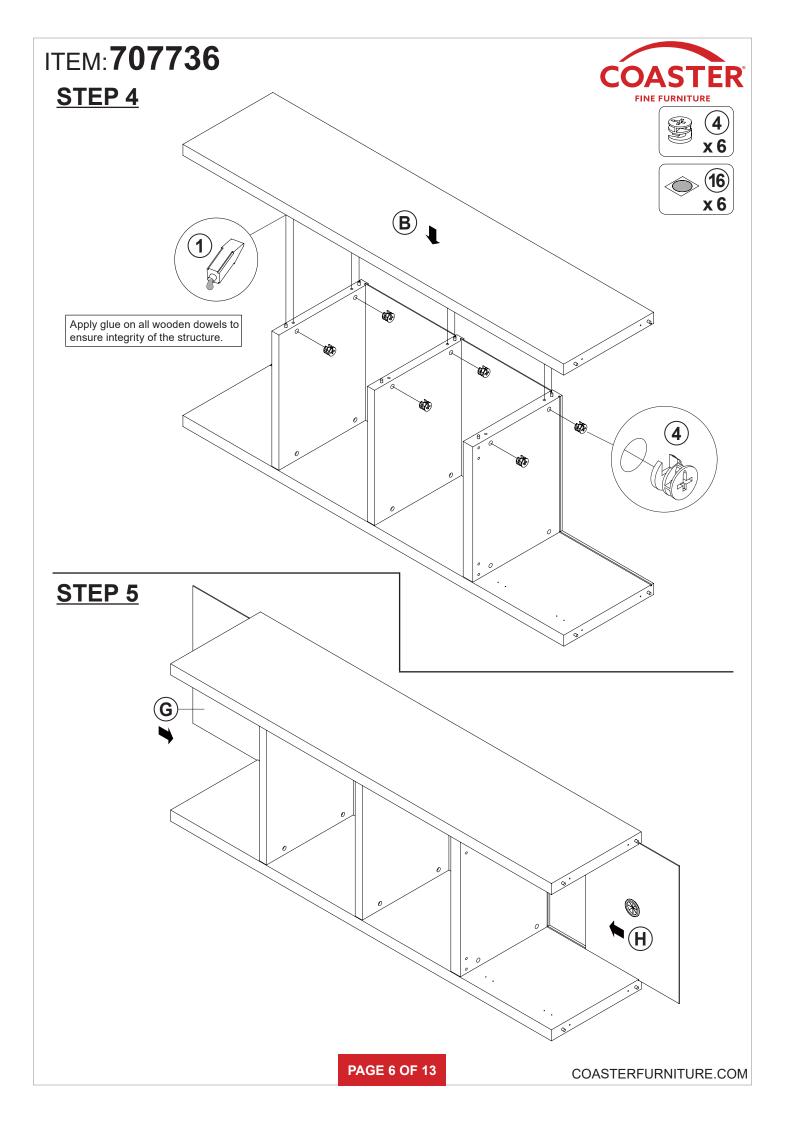

### **ASSEMBLY INSTRUCTIONS**

### **ASSEMBLY TIPS:**

- 1. Remove hardware from box and sort by size.
- 2. Please check to see that all hardware and parts are present prior to start of assembly.
- 3. Please follow attached instructions in the same sequence as numbered to assure fast & easy assembly.