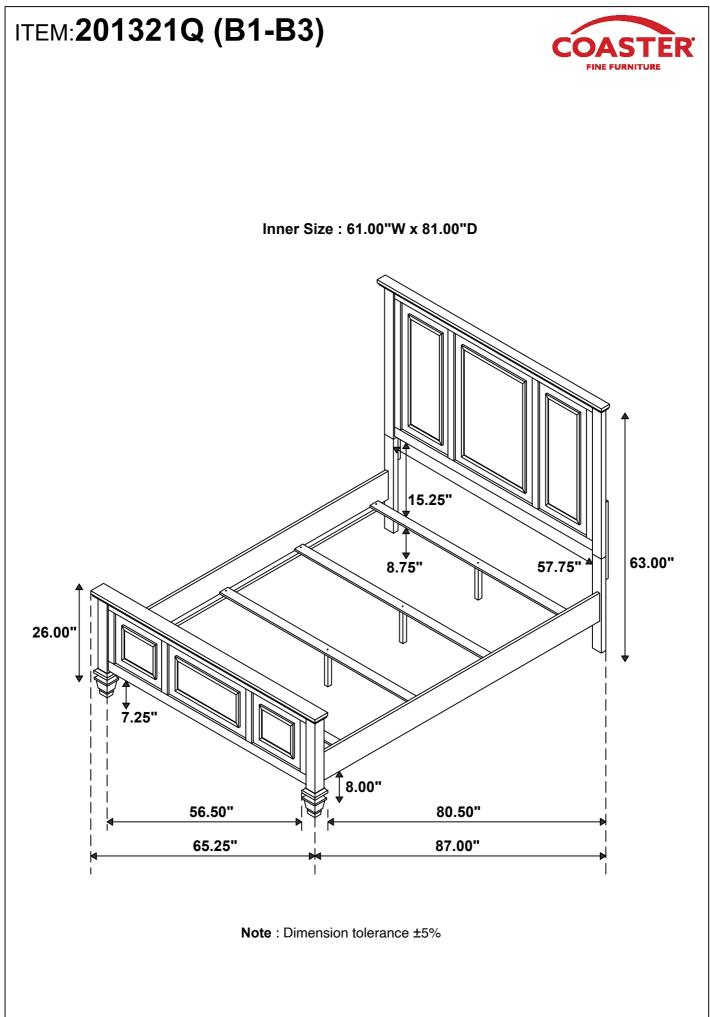

### ASSEMBLY TIME **35 MINUTES** PARTS IDENTIFICATION B1 (BOX 1) **HEADBOARD PANEL** 1PC LEFT HEADBOARD LEG 1PC **RIGHT HEADBOARD LEG** 1PC B2 (BOX 2) 1PC FOOTBOARD B3 (BOX 3) LEFT BED RAIL 1PC **RIGHT BED RAIL** 1PC 4PCS **BED SLAT BED SLAT SUPPORT WITH LEVELER** 4PCS 201321Q (B1) 1PC FROM BOX 1 **HEADBOARD COMPLETE** 201321Q (B2) 1PC FROM BOX 2