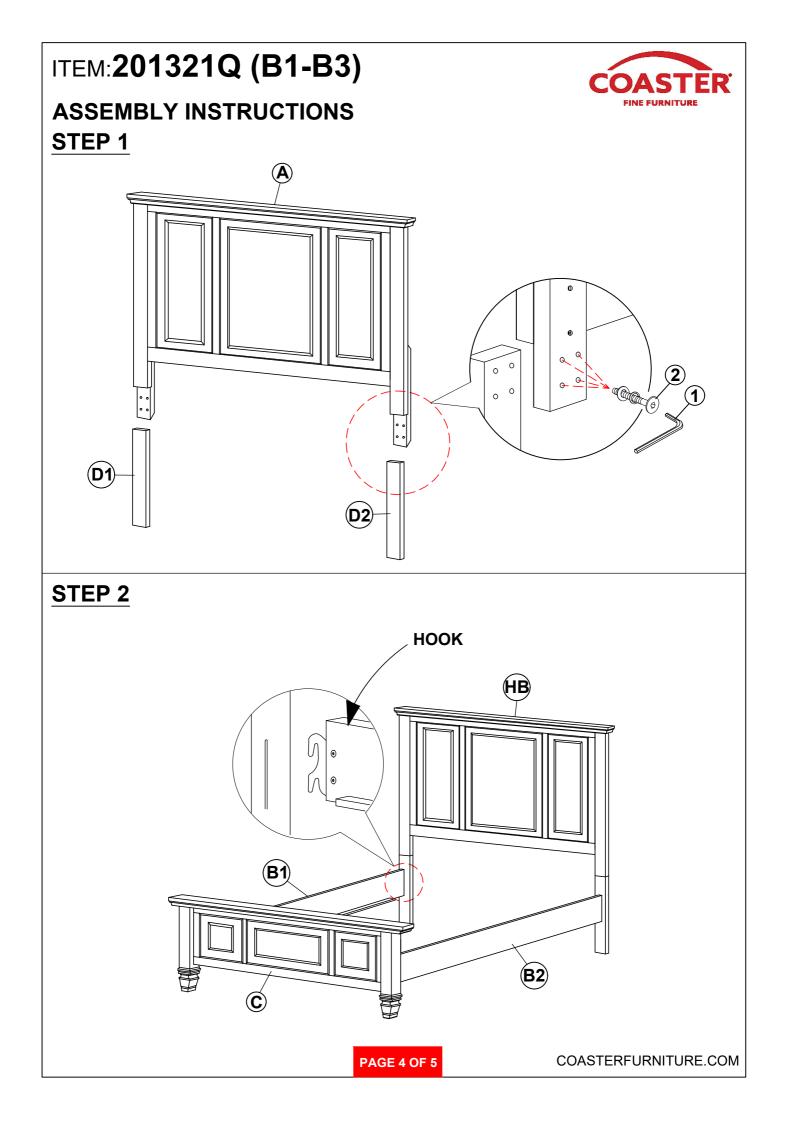

# ITEM:201321Q (B1-B3)

## **ASSEMBLY INSTRUCTIONS**

### ASSEMBLY TIME **35 MINUTES** PARTS IDENTIFICATION B1 (BOX 1) **HEADBOARD PANEL** 1PC LEFT HEADBOARD LEG 1PC **RIGHT HEADBOARD LEG** 1PC B2 (BOX 2) 1PC FOOTBOARD B3 (BOX 3) LEFT BED RAIL 1PC **RIGHT BED RAIL** 1PC 4PCS **BED SLAT BED SLAT SUPPORT WITH LEVELER** 4PCS 201321Q (B1) 1PC FROM BOX 1 **HEADBOARD COMPLETE** 201321Q (B2) 1PC FROM BOX 2