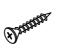

# ITEM:201321Q (B1-B3)

## **ASSEMBLY INSTRUCTIONS**

### ASSEMBLY TIME **35 MINUTES** PARTS IDENTIFICATION B1 (BOX 1) **HEADBOARD PANEL** 1PC LEFT HEADBOARD LEG 1PC **RIGHT HEADBOARD LEG** 1PC B2 (BOX 2) 1PC FOOTBOARD B3 (BOX 3) LEFT BED RAIL 1PC **RIGHT BED RAIL** 1PC 4PCS **BED SLAT BED SLAT SUPPORT WITH LEVELER** 4PCS 201321Q (B1) 1PC FROM BOX 1 **HEADBOARD COMPLETE** 201321Q (B2) 1PC FROM BOX 2