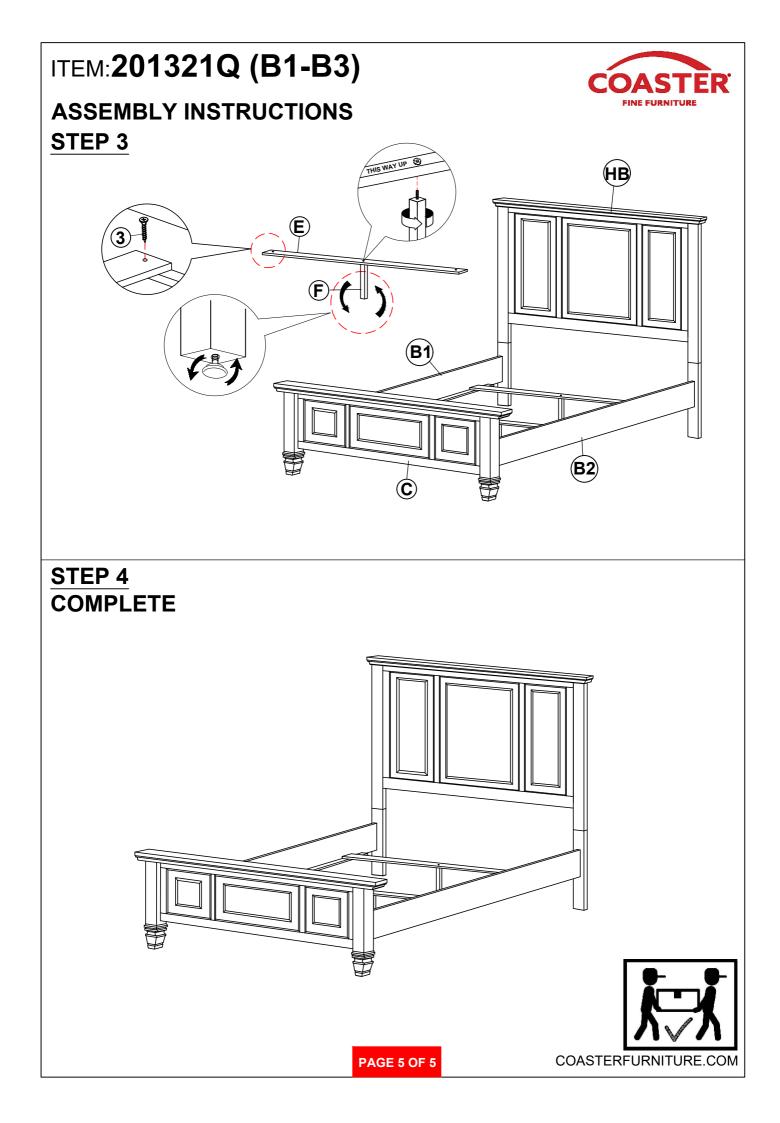

### ASSEMBLY TIME **35 MINUTES** PARTS IDENTIFICATION B1 (BOX 1) **HEADBOARD PANEL** 1PC LEFT HEADBOARD LEG 1PC **RIGHT HEADBOARD LEG** 1PC B2 (BOX 2) 1PC FOOTBOARD B3 (BOX 3) LEFT BED RAIL 1PC **RIGHT BED RAIL** 1PC 4PCS **BED SLAT BED SLAT SUPPORT WITH LEVELER** 4PCS 201321Q (B1) 1PC FROM BOX 1 **HEADBOARD COMPLETE** 201321Q (B2) 1PC FROM BOX 2