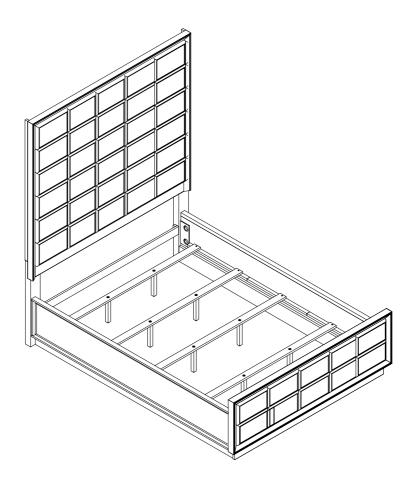

## ITEM:223261KE (B1-B3)

Inner Size: 77.00"W X 81.50"D

Note: Dimension tolerance ±5%