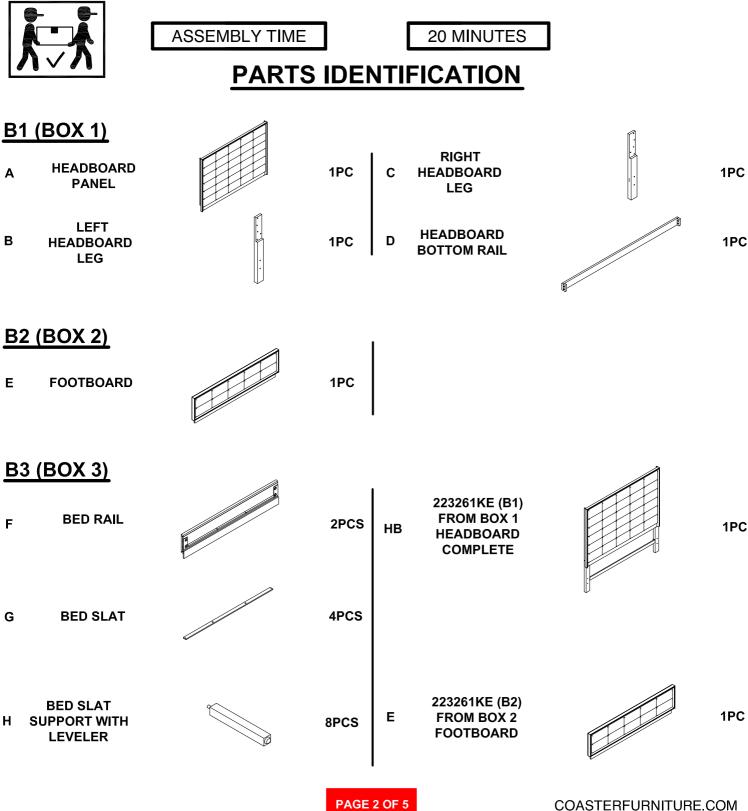

## ASSEMBLY INSTRUCTIONS COASTER FINE FURNITURE



Fine Furniture for every stage of life



REVISION 0:09/27/2019

PAGE 1 OF 5

COASTERFURNITURE.COM

# ITEM:223261KE (B1-B3)

### **ASSEMBLY INSTRUCTIONS**



#### **ASSEMBLY TIPS:**

Α

В

E

Н

- 1. Remove hardware from box and sort by size.
- 2. Please check to see that all hardware and parts are present prior to start of assembly.

3. Please follow attached instructions in the same sequence as numbered to assure fast & easy assembly.

#### WARNING!

1.Don't attempt to repair or modify parts that are broken or defective. Please contact the store immediately.

2. This product is for home use only and not intended for commercial establishments.



## ITEM:223261KE (B1-B3)

### **ASSEMBLY INSTRUCTIONS**



#### **ASSEMBLY TIPS:**

- 1.Remove hardware from box and sort by size.
- 2. Please check to see that all hardware and parts are present prior to start of assembly.
- 3. Please follow attached instructions in the same sequence as numbered to assure fast & easy assembly.



#### WARNING!

1.Don't attempt to repair or modify parts that are broken or defective. Please contact the store immediately.

2. This product is for home use only and not intended for commercial establishments.

## HARDWARE IDENTIFICATION

### Z-B1 (BOX 1) - HARDWARE PACK IS LOCATED IN 223261KE (B1)



### Z-B3 (BOX 3) - HARDWARE PACK IS LOCATED IN 223261KE (B3)

| 6 | THREADED BOLT<br>(5/16" x 75mm - BLK)       |   | 8PCS | 10 L - BRACKET<br>(15 x 15 x 1mm - B