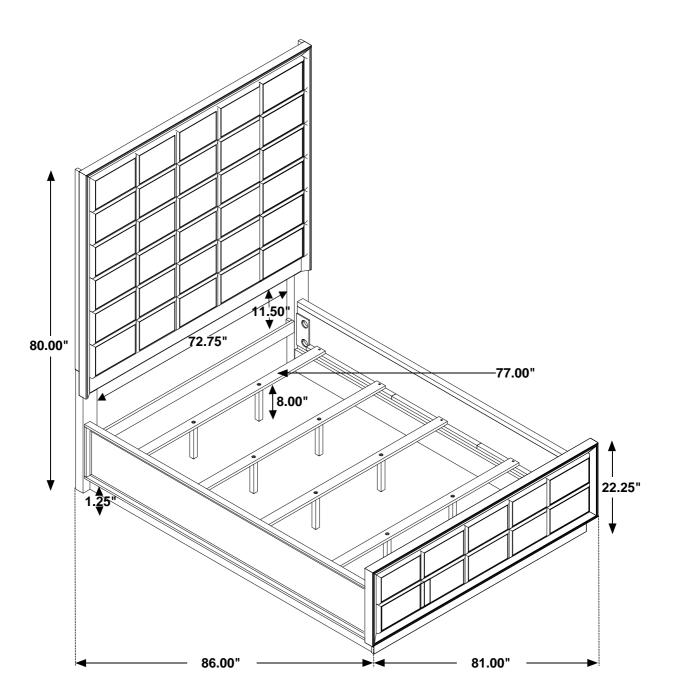

## ITEM:223261KE (B1-B3)

Inner Size: 77.00"W X 81.50"D

Note: Dimension tolerance ±5%