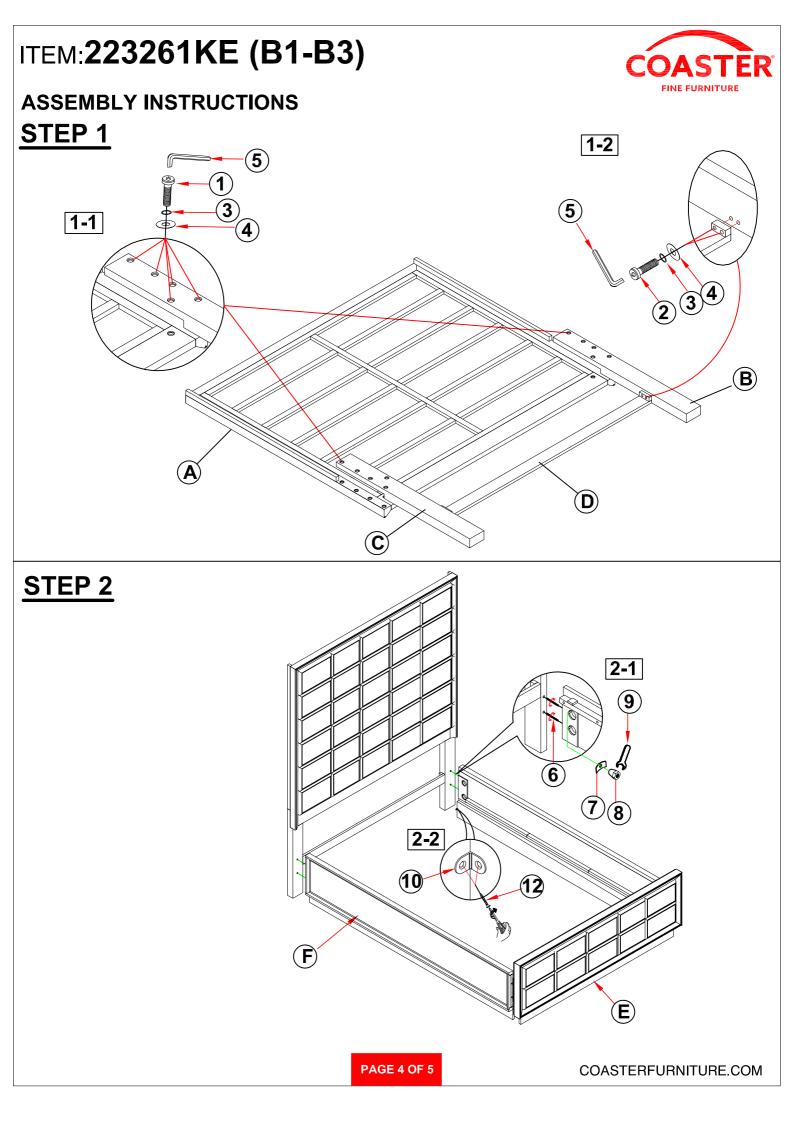

# ITEM:223261KE (B1-B3)

### **ASSEMBLY INSTRUCTIONS**

#### **ASSEMBLY TIPS:**

Α

В

E

Н

- 1. Remove hardware from box and sort by size.
- 2. Please check to see that all hardware and parts are present prior to start of assembly.

3. Please follow attached instructions in the same sequence as numbered to assure fast & easy assembly.

## ITEM:223261KE (B1-B3)

#### **ASSEMBLY TIPS:**

- 1.Remove hardware from box and sort by size.
- 2. Please check to see that all hardware and parts are present prior to start of assembly.
- 3. Please follow attached instructions in the same sequence as numbered to assure fast & easy assembly.