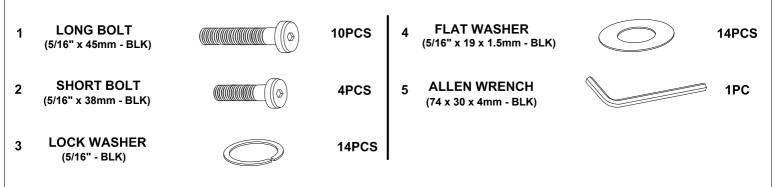

## HARDWARE IDENTIFICATION

### Z-B1 (BOX 1) - HARDWARE PACK IS LOCATED IN 223261KE (B1)

### Z-B3 (BOX 3) - HARDWARE PACK IS LOCATED IN 223261KE (B3)

| 6 | THREADED BOLT<br>(5/16" x 75mm - BLK)       |   | 8PCS | 10 L - BRACKET<br>(15 x 15 x 1mm - BLK)           | 010         | 4PCS |
|---|---------------------------------------------|---|------|---------------------------------------------------|-------------|------|
| 7 | U-SQUARE<br>WASHER<br>(25 x 15 x 2mm - BLK) |   | 8PCS | LONG FLAT HEAD<br>11 SCREW<br>(4 x 32mm - BLK)    |             | 8PCS |
| 8 | HEX NUT<br>(5/16" x 17mm - BLK)             |   | 8PCS | SHORT FLAT HEAD<br>12 SCREW<br>(3.5 x 15mm - BLK) | AUTOUTE (2) | 8PCS |
| 9 | WRENCH<br>(13MM - BLK)                      | 5 | 1PC  |                                                   |             |      |

NOTE:

Phillips head screw driver is required in the assembly process; however, manufacturer does not provide this item.

PAGE 3 OF 5