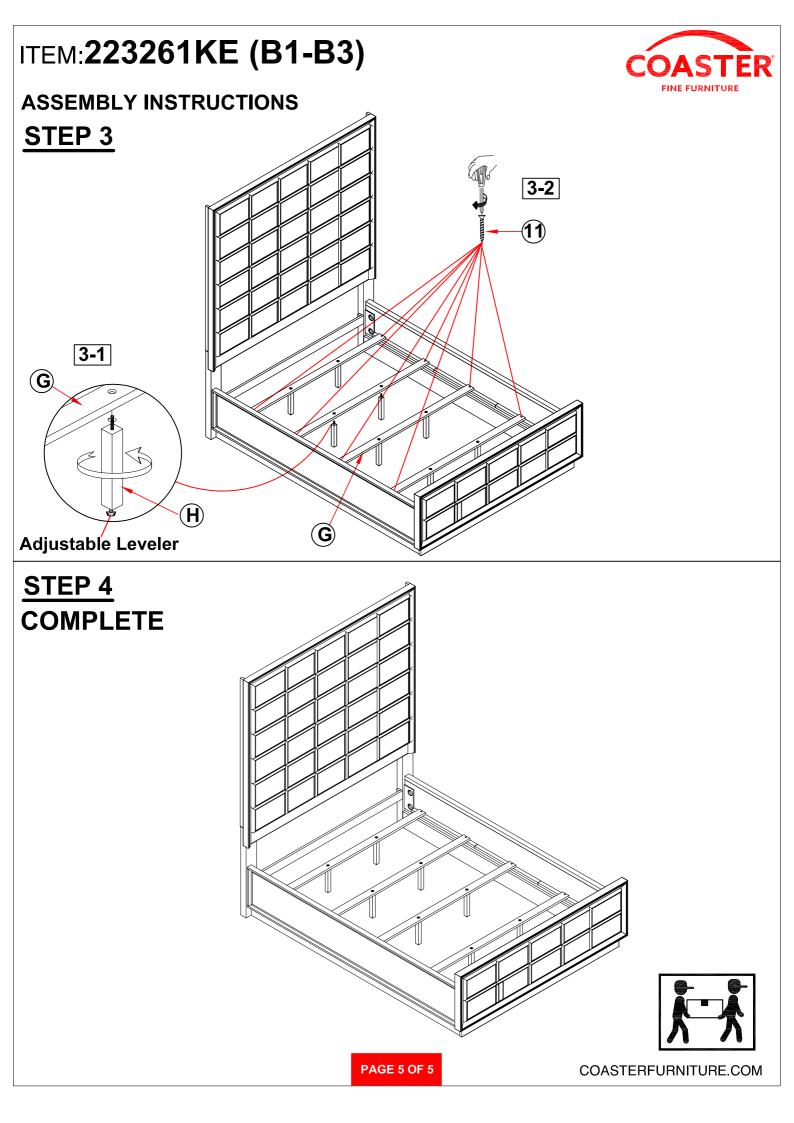

T<br>(5/16" x 75mm - BLK)       |   | 8PCS | 10 L - BRACKET<br>(15 x 15 x 1mm - BLK)           | 010         | 4PCS |
|---|---------------------------------------------|---|------|---------------------------------------------------|-------------|------|
| 7 | U-SQUARE<br>WASHER<br>(25 x 15 x 2mm - BLK) |   | 8PCS | LONG FLAT HEAD<br>11 SCREW<br>(4 x 32mm - BLK)    |             | 8PCS |
| 8 | HEX NUT<br>(5/16" x 17mm - BLK)             |   | 8PCS | SHORT FLAT HEAD<br>12 SCREW<br>(3.5 x 15mm - BLK) | AUTOUTE (2) | 8PCS |
| 9 | WRENCH<br>(13MM - BLK)                      | 5 | 1PC  |                                                   |             |      |

NOTE:

Phillips head screw driver is required in the assembly process; however, manufacturer does not provide this item.

PAGE 3 OF 5





## ITEM:223261KE (B1-B3)



Inner Size: 77.00"W X 81.50"D



Note: Dimension tolerance ±5%