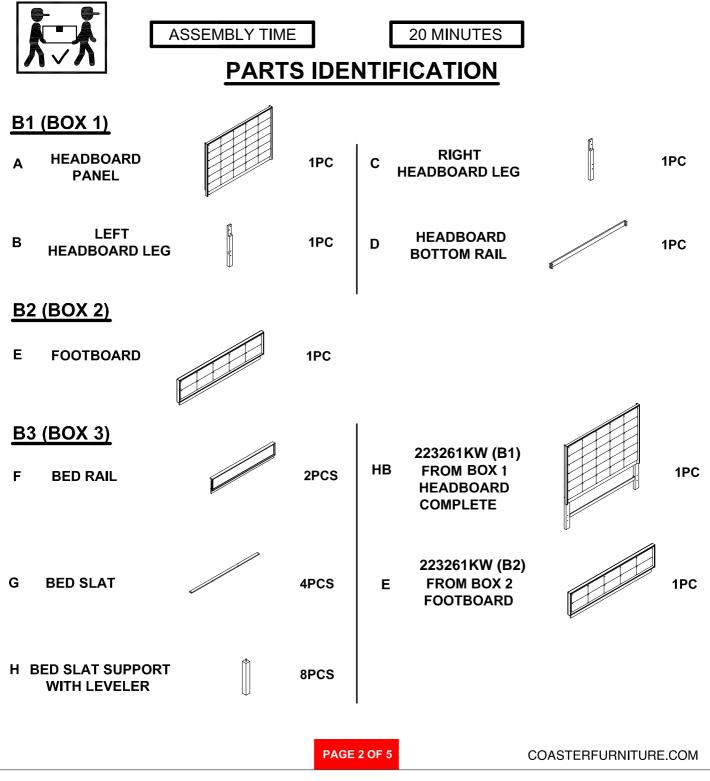

## HARDWARE IDENTIFICATION

### Z - B1 ( BOX 1 )-HARDWARE PACK IS LOCATED IN 223261KW ( B1 )

| 6                                                                                                                          | THREADED BOLT<br>(5/16" x 75mm - BLK)       |   | 8PCS | 11 L-BRACKET<br>(15 x 15 x 1mm - BLK)             | Ø | 4 PCS |
|----------------------------------------------------------------------------------------------------------------------------|---------------------------------------------|---|------|---------------------------------------------------|---|-------|
| 7                                                                                                                          | U-SQUARE<br>WASHER<br>(25 x 15 x 2mm - BLK) | 0 | 8PCS | 12 SHORT FLAT<br>HEAD SCREW<br>(3.5 x 15mm - BLK) |   | 8PCS  |
| 8                                                                                                                          | HEX NUT<br>(5/16" x 17mm - BLK)             |   | 8PCS |                                                   |   |       |
| 9                                                                                                                          | WRENCH<br>(13MM - BLK)                      | 5 | 1PC  |                                                   |   |       |
| 10                                                                                                                         | LONG FLAT<br>HEAD SCREW<br>(4 x 32mm - BLK) |   | 8PCS |                                                   |   |       |
| NOTE:<br>Phillips head screw driver is required in the assembly process; however, manufacturer does not provide this item. |                                             |   |      |                                                   |   |       |