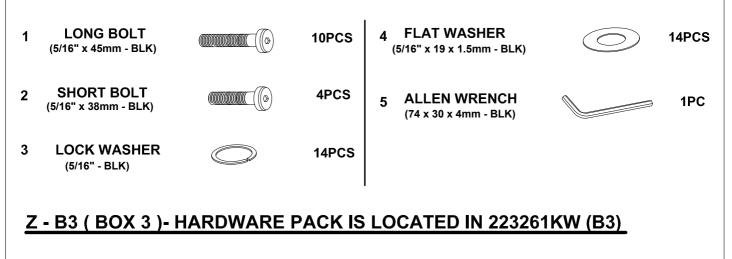

## HARDWARE IDENTIFICATION

### Z - B1 ( BOX 1 )-HARDWARE PACK IS LOCATED IN 223261KW ( B1 )

| 6                                                                                                                          | THREADED BOLT<br>(5/16" x 75mm - BLK)       |   | 8PCS | 11 L-BRACKET<br>(15 x 15 x 1mm - BLK)             | Ø | 4 PCS |
|----------------------------------------------------------------------------------------------------------------------------|---------------------------------------------|---|------|---------------------------------------------------|---|-------|
| 7                                                                                                                          | U-SQUARE<br>WASHER<br>(25 x 15 x 2mm - BLK) | 0 | 8PCS | 12 SHORT FLAT<br>HEAD SCREW<br>(3.5 x 15mm - BLK) |   | 8PCS  |
| 8                                                                                                                          | HEX NUT<br>(5/16" x 17mm - BLK)             |   | 8PCS |                                                   |   |       |
| 9                                                                                                                          | WRENCH<br>(13MM - BLK)                      | 5 | 1PC  |                                                   |   |       |
| 10                                                                                                                         | LONG FLAT<br>HEAD SCREW<br>(4 x 32mm - BLK) |   | 8PCS |                                                   |   |       |
| NOTE:<br>Phillips head screw driver is required in the assembly process; however, manufacturer does not provide this item. |                                             |   |      |                                                   |   |       |