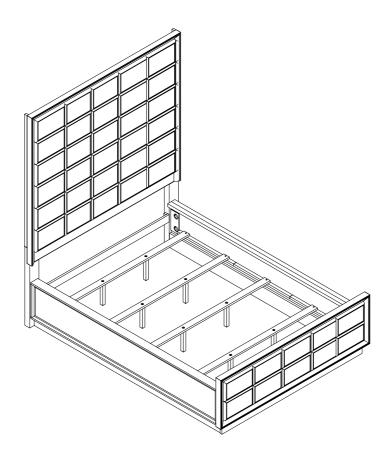

## ASSEMBLY INSTRUCTIONS COASTER FINE FURNITURE



Fine Furniture for every stage of life



REVISION 0: 03/16/2020

PAGE 1 OF 5

COASTERFURNITURE.COM

# ITEM:223261KW (B1-B3)

## ASSEMBLY INSTRUCTIONS



#### ASSEMBLY TIPS:

1.Remove hardware from box and sort by size.

2. Please check to see that all hardware and parts are present prior to start of assembly.

3.Please follow attached instructions in the same sequence as numbered to assure fast & easy assembly.

### WARNING!

1.Don't attempt to repair or modify parts that are broken or defective. Please contact the store immediately.

2. This product is for home use only and not intended for commercial establishments.



# ITEM:223261KW (B1-B3)

### ASSEMBLY INSTRUCTIONS

#### **ASSEMBLY TIPS:**

1.Remove hardware from box and sort by size.

2. Please check to see that all hardware and