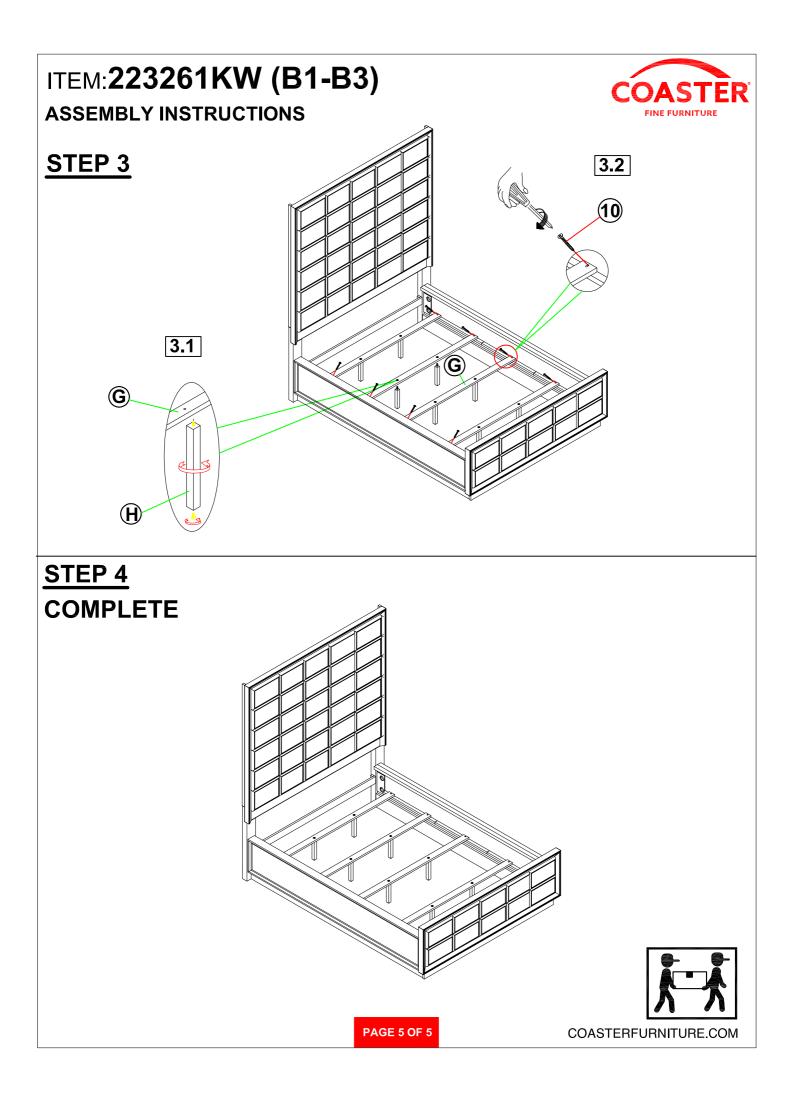

#### ASSEMBLY TIPS:

1.Remove hardware from box and sort by size.

2. Please check to see that all hardware and parts are present prior to start of assembly.

3.Please follow attached instructions in the same sequence as numbered to assure fast & easy assembly.

#### **ASSEMBLY TIPS:**

1.Remove hardware from box and sort by size.

2. Please check to see that all hardware and parts are present prior to start of assembly.

3. Please follow attached instructions in the same sequence as numbered to assure fast & easy assembly.