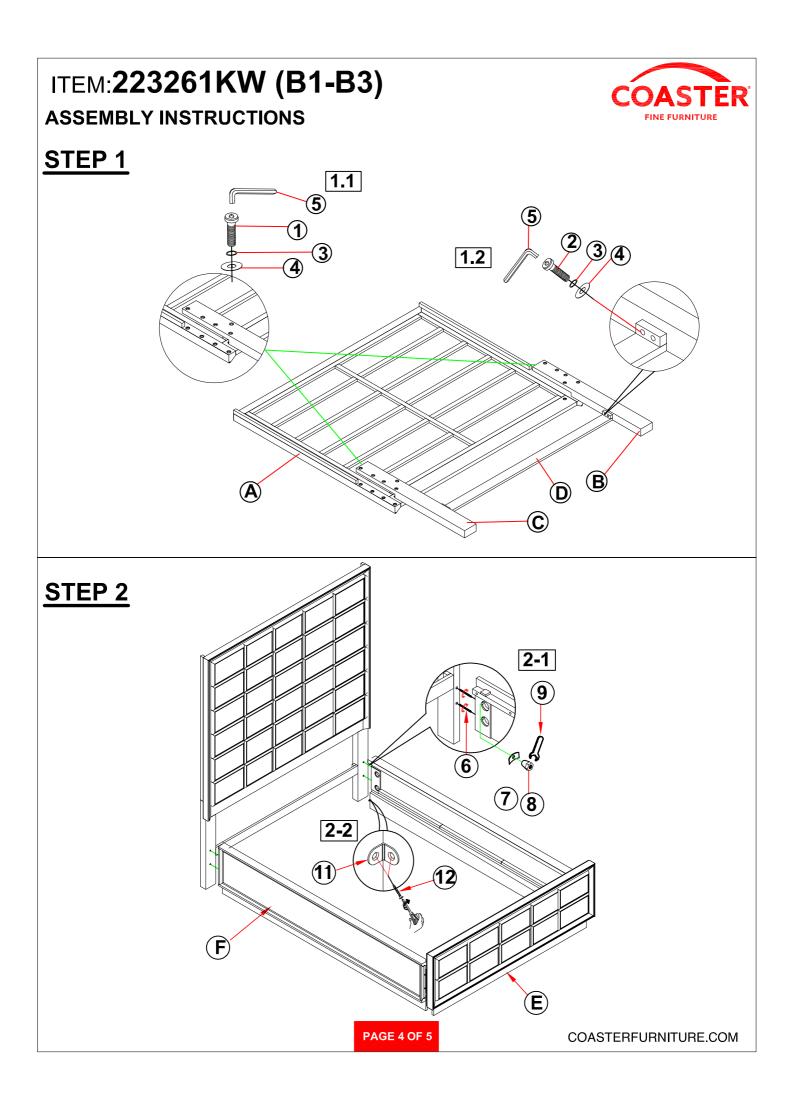

|   |       |
| 9                                                                                                                          | WRENCH<br>(13MM - BLK)                      | 5 | 1PC  |                                                   |   |       |
| 10                                                                                                                         | LONG FLAT<br>HEAD SCREW<br>(4 x 32mm - BLK) |   | 8PCS |                                                   |   |       |
| NOTE:<br>Phillips head screw driver is required in the assembly process; however, manufacturer does not provide this item. |                                             |   |      |                                                   |   |       |

PAGE 3 OF 5