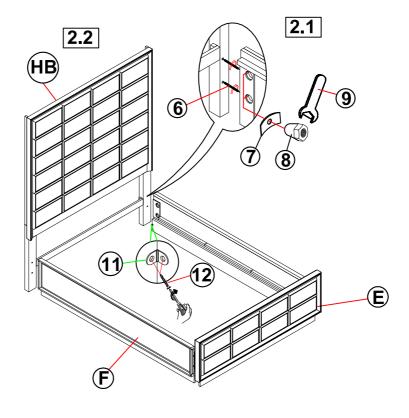

| U-SQUARE WASHER<br>(25 x 15 x 2mm - BLK)    |              | 8PCS | 12 | SHORT FLAT<br>HEAD SCREW<br>(3.5 x 15mm - BLK) | E) IIIIIIIP. | 8PCS  |
| 8  | HEX NUT<br>(5/16" x 17mm - BLK)             |              | 8PCS |    |                                                |              |       |
| 9  | WRENCH<br>(13MM - BLK)                      | 5            | 1PC  |    |                                                |              |       |
| 10 | LONG FLAT<br>HEAD SCREW<br>(4 x 32mm - BLK) | (2) JUULUUUU | 8PCS |    |                                                |              |       |

#### NOTE:

Phillips head screw driver is required in the assembly process; however, manufacturer does not provide this item.

# COASTER

#### **ASSEMBLY INSTRUCTIONS**

### STEP 1



### STEP 2



PAGE 4 OF 5

COASTERFURNITURE.COM



# STEP 4 COMPLETE



PAGE 5 OF 5

COASTERFURNITURE.COM



Inner Size: 61.00"W X 81.50"D



Note: Dimension tolerance ±5%