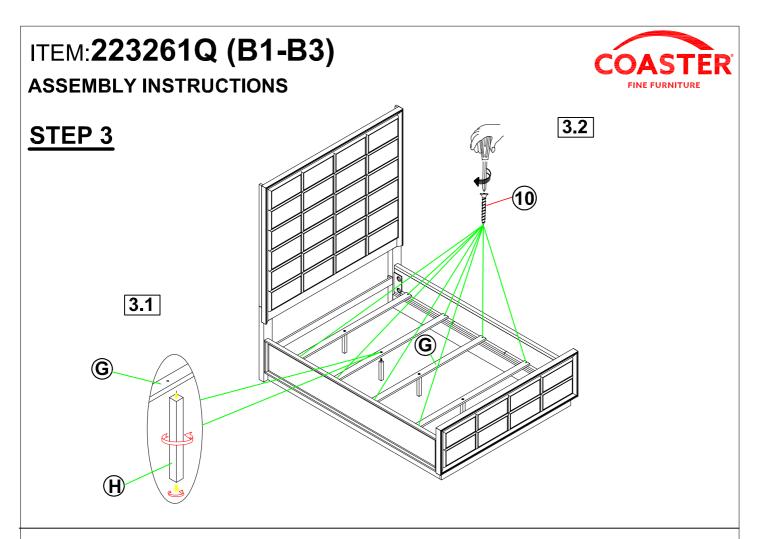

# STEP 4 COMPLETE

PAGE 5 OF 5

COASTERFURNITURE.COM

Inner Size: 61.00"W X 81.50"D

Note: Dimension tolerance ±5%