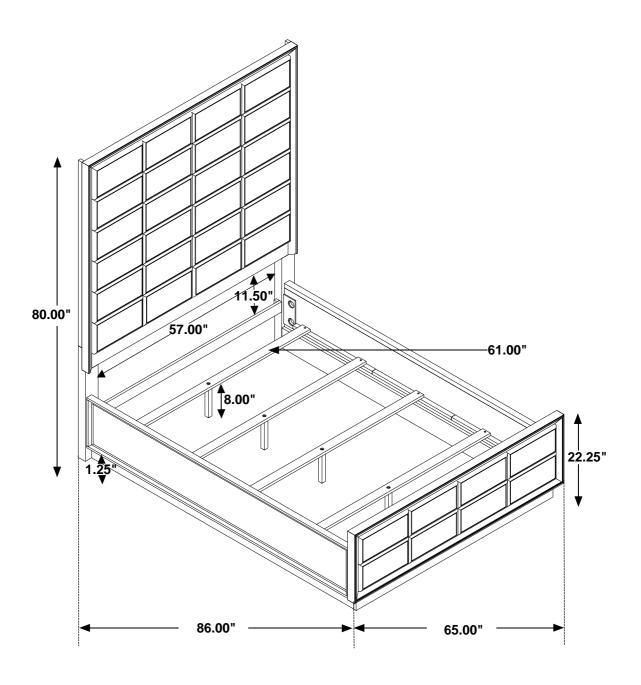

# STEP 4 COMPLETE

PAGE 5 OF 5

COASTERFURNITURE.COM

Inner Size: 61.00"W X 81.50"D

Note: Dimension tolerance ±5%