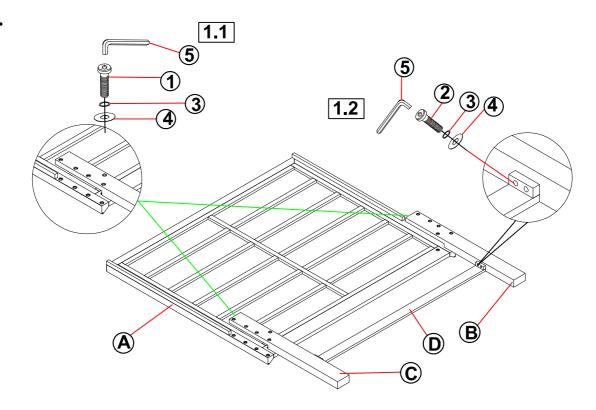

-------|
| 7  | U-SQUARE WASHER<br>(25 x 15 x 2mm - BLK)    |              | 8PCS | 12 | SHORT FLAT<br>HEAD SCREW<br>(3.5 x 15mm - BLK) | E) IIIIIIIP. | 8PCS  |
| 8  | HEX NUT<br>(5/16" x 17mm - BLK)             |              | 8PCS |    |                                                |              |       |
| 9  | WRENCH<br>(13MM - BLK)                      | 5            | 1PC  |    |                                                |              |       |
| 10 | LONG FLAT<br>HEAD SCREW<br>(4 x 32mm - BLK) | (2) JUULUUUU | 8PCS |    |                                                |              |       |

#### NOTE:

Phillips head screw driver is required in the assembly process; however, manufacturer does not provide this item.

# COASTER

#### **ASSEMBLY INSTRUCTIONS**

### STEP 1



### STEP 2



PAGE 4 OF 5

COASTERFURNITURE.COM



# STEP 4 COMPLETE



PAGE 5 OF 5

COASTERFURNITURE.COM



Inner Size: 61.00"W X 81.50"D



Note: Dimension tolerance ±5%