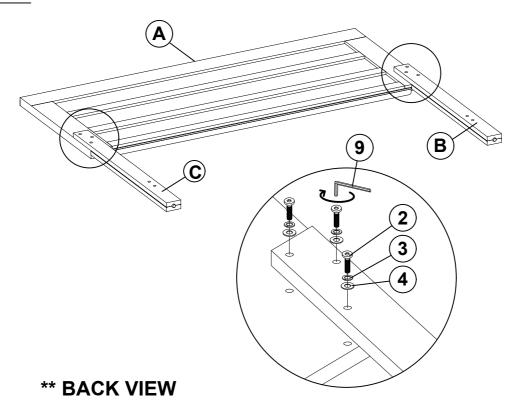

35MM - RBW)            |   | 6PCS | 7  | SMALL FLAT WASER<br>(1/4" x 19Ø - RBW)     |           | 4PCS |
| 3 | BIG LOCK WASHER<br>(5/16" x 14Ø - RBW) |   | 6PCS | 8  | FLAT HEAD SCREW<br>(M4 x 32MM - RBW)       | <b>4)</b> | 8PCS |
| 4 | BIG FLAT WASHER<br>(5/16" x 22Ø - RBW) |   | 6PCS | 9  | BIG ALLEN<br>WRENCH<br>(M5 x 68MM - BLK)   |           | 1PC  |
| 5 | BOLT 3<br>(M6 x 35MM - RBW)            | 0 | 4PCS | 10 | SMALL ALLEN<br>WRENCH<br>(M4 x 60MM - BLK) |           | 1PC  |
|   |                                        |   |      |    |                                            |           |      |

#### NOTE:

Phillips head screw driver is required in the assembly process; however, manufacturer does not provided this item.



#### **ASSEMBLY INSTRUCTIONS**

# COASTER

#### STEP 1



## STEP 2



\*\* BACK VIEW

PAGE 4 OF 6

COASTERFURNITURE.COM

#### **ASSEMBLY INSTRUCTIONS**

# COASTER

## STEP 3



### STEP 4



## **ASSEMBLY INSTRUCTIONS**

### STEP 5





# STEP 6 COMPLETE







Inner Size: 76.50"W X 81.00"D



Note: Dimension tolerance ±5%