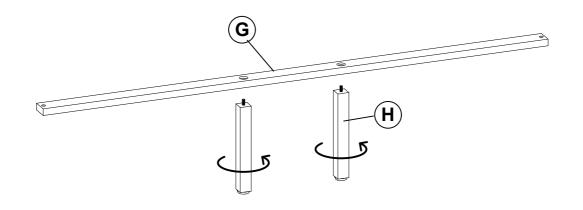

6" x 14Ø - RBW) |   | 6PCS | 8  | FLAT HEAD SCREW<br>(M4 x 32MM - RBW)       | <b>4)</b> | 8PCS |
| 4 | BIG FLAT WASHER<br>(5/16" x 22Ø - RBW) |   | 6PCS | 9  | BIG ALLEN<br>WRENCH<br>(M5 x 68MM - BLK)   |           | 1PC  |
| 5 | BOLT 3<br>(M6 x 35MM - RBW)            | 0 | 4PCS | 10 | SMALL ALLEN<br>WRENCH<br>(M4 x 60MM - BLK) |           | 1PC  |
|   |                                        |   |      |    |                                            |           |      |

#### NOTE:

Phillips head screw driver is required in the assembly process; however, manufacturer does not provided this item.



#### **ASSEMBLY INSTRUCTIONS**

# COASTER

#### STEP 1



## STEP 2



\*\* BACK VIEW

PAGE 4 OF 6

COASTERFURNITURE.COM

#### **ASSEMBLY INSTRUCTIONS**

# COASTER

## STEP 3



### STEP 4



## **ASSEMBLY INSTRUCTIONS**

### STEP 5





# STEP 6 COMPLETE







Inner Size: 76.50"W X 81.00"D



Note: Dimension tolerance ±5%