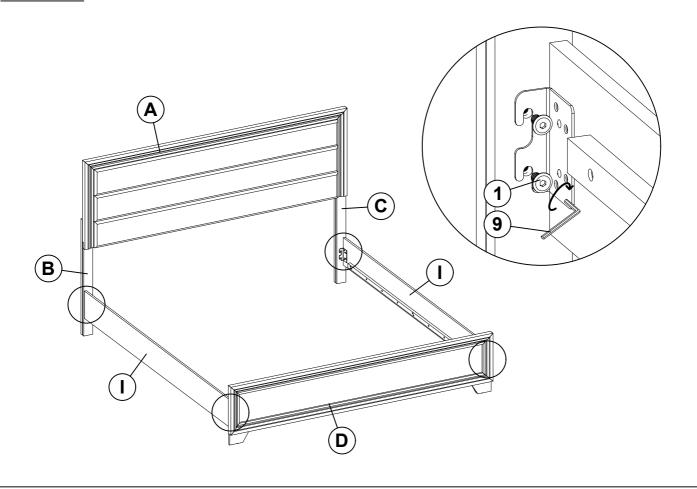

WASHER<br>(5/16" x 14Ø - RBW) |   | 6PCS | 8  | FLAT HEAD SCREW<br>(M4 x 32MM - RBW)       | <b>4)</b> | 8PCS |
| 4 | BIG FLAT WASHER<br>(5/16" x 22Ø - RBW) |   | 6PCS | 9  | BIG ALLEN<br>WRENCH<br>(M5 x 68MM - BLK)   |           | 1PC  |
| 5 | BOLT 3<br>(M6 x 35MM - RBW)            | 0 | 4PCS | 10 | SMALL ALLEN<br>WRENCH<br>(M4 x 60MM - BLK) |           | 1PC  |
|   |                                        |   |      |    |                                            |           |      |

#### NOTE:

Phillips head screw driver is required in the assembly process; however, manufacturer does not provided this item.



#### **ASSEMBLY INSTRUCTIONS**

# COASTER

#### STEP 1



## STEP 2



\*\* BACK VIEW

PAGE 4 OF 6

COASTERFURNITURE.COM

#### **ASSEMBLY INSTRUCTIONS**

# COASTER

## STEP 3



### STEP 4



## **ASSEMBLY INSTRUCTIONS**

### STEP 5





# STEP 6 COMPLETE







Inner Size: 76.50"W X 81.00"D



Note: Dimension tolerance ±5%