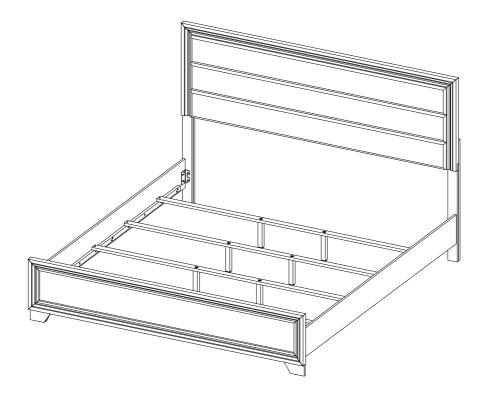

# ASSEMBLY INSTRUCTIONS COASTER FINE FURNITURE



Fine Furniture for every stage of life

223341KE (B1&B2) Eastern King Bed

REVISION 0: 09/05/2024

PAGE 1 OF 6

COASTERFURNITURE.COM

#### **ASSEMBLY INSTRUCTIONS**



#### **ASSEMBLY TIPS:**

- 1. Remove hardware from box and sort by size.
- 2. Please check to see that all hardware and parts are present prior to start of assembly.
- 3. Please follow attached instructions in the same sequence as numbered to assure fast & easy assembly.



#### **WARNING!**

- 1. Don't attempt to repair or modify parts that are broken or defective. Please contact the store immediately.
- 2. This product is for home use only and not intended for commercial establishments.



ASSEMBLY TIME

30 MINUTES

#### PARTS IDENTIFICATION

#### **B1 (BOX 1)**

| Α | HEADBOARD<br>PANEL                         | 1PC | E