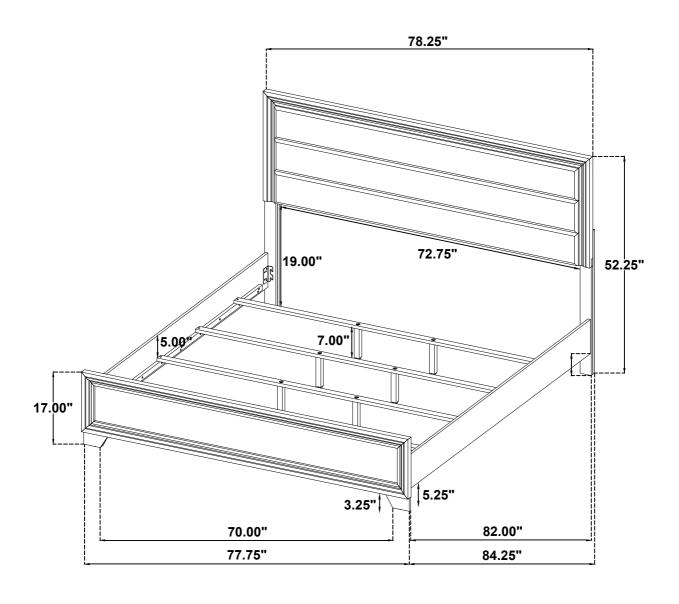

BIG FLAT WASHER<br>(5/16" x 22Ø - RBW) |   | 6PCS | 9  | BIG ALLEN<br>WRENCH<br>(M5 x 68MM - BLK)   |           | 1PC  |
| 5 | BOLT 3<br>(M6 x 35MM - RBW)            | 0 | 4PCS | 10 | SMALL ALLEN<br>WRENCH<br>(M4 x 60MM - BLK) |           | 1PC  |
|   |                                        |   |      |    |                                            |           |      |

#### NOTE:

Phillips head screw driver is required in the assembly process; however, manufacturer does not provided this item.



#### **ASSEMBLY INSTRUCTIONS**

# COASTER

#### STEP 1



## STEP 2



\*\* BACK VIEW

PAGE 4 OF 6

COASTERFURNITURE.COM

#### **ASSEMBLY INSTRUCTIONS**

# COASTER

## STEP 3



### STEP 4



## **ASSEMBLY INSTRUCTIONS**

### STEP 5





# STEP 6 COMPLETE







Inner Size: 76.50"W X 81.00"D



Note: Dimension tolerance ±5%