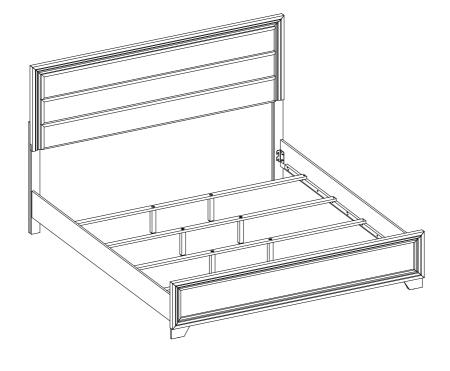

BW)       | <b>4)</b> | 8PCS |
| 4 | BIG FLAT WASHER<br>(5/16" x 22Ø - RBW) |   | 6PCS | 9  | BIG ALLEN<br>WRENCH<br>(M5 x 68MM - BLK)   |           | 1PC  |
| 5 | BOLT 3<br>(M6 x 35MM - RBW)            | 0 | 4PCS | 10 | SMALL ALLEN<br>WRENCH<br>(M4 x 60MM - BLK) |           | 1PC  |
|   |                                        |   |      |    |                                            |           |      |

#### NOTE:

Phillips head screw driver is required in the assembly process; however, manufacturer does not provided this item.



#### **ASSEMBLY INSTRUCTIONS**

# COASTER

#### STEP 1



## STEP 2



\*\* BACK VIEW

PAGE 4 OF 6

COASTERFURNITURE.COM

#### **ASSEMBLY INSTRUCTIONS**

# COASTER

## STEP 3



### STEP 4



## **ASSEMBLY INSTRUCTIONS**

### STEP 5





# STEP 6 COMPLETE







Inner Size: 76.50"W X 81.00"D



Note: Dimension tolerance ±5%