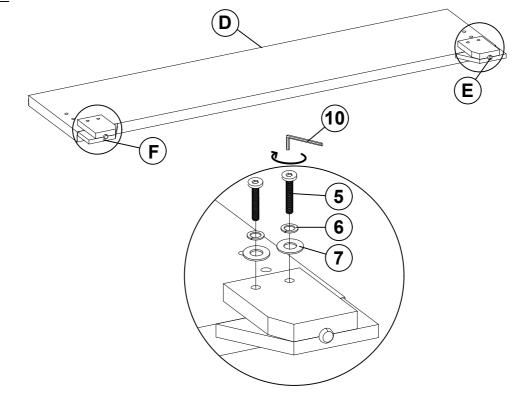

|   | 6PCS | 7  | SMALL FLAT WASER<br>(1/4" x 19Ø - RBW)     |           | 4PCS |
| 3 | BIG LOCK WASHER<br>(5/16" x 14Ø - RBW) |   | 6PCS | 8  | FLAT HEAD SCREW<br>(M4 x 32MM - RBW)       | <b>4)</b> | 8PCS |
| 4 | BIG FLAT WASHER<br>(5/16" x 22Ø - RBW) |   | 6PCS | 9  | BIG ALLEN<br>WRENCH<br>(M5 x 68MM - BLK)   |           | 1PC  |
| 5 | BOLT 3<br>(M6 x 35MM - RBW)            | 0 | 4PCS | 10 | SMALL ALLEN<br>WRENCH<br>(M4 x 60MM - BLK) |           | 1PC  |
|   |                                        |   |      |    |                                            |           |      |

#### NOTE:

Phillips head screw driver is required in the assembly process; however, manufacturer does not provided this item.



#### **ASSEMBLY INSTRUCTIONS**

# COASTER

#### STEP 1



## STEP 2



\*\* BACK VIEW

PAGE 4 OF 6

COASTERFURNITURE.COM

#### **ASSEMBLY INSTRUCTIONS**

# COASTER

## STEP 3



### STEP 4



## **ASSEMBLY INSTRUCTIONS**

### STEP 5





# STEP 6 COMPLETE







Inner Size: 76.50"W X 81.00"D



Note: Dimension tolerance ±5%