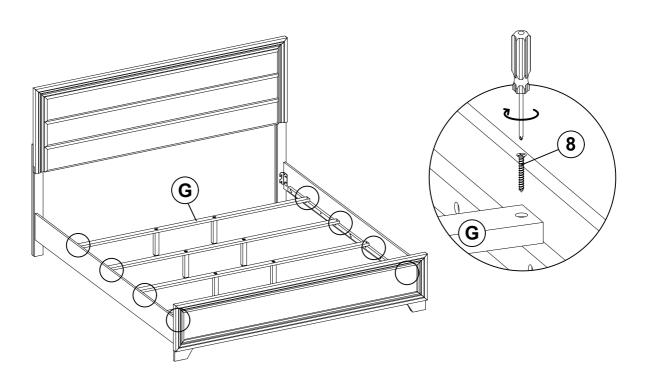

REW<br>(M4 x 32MM - RBW)       | <b>4)</b> | 8PCS |
| 4 | BIG FLAT WASHER<br>(5/16" x 22Ø - RBW) |   | 6PCS | 9  | BIG ALLEN<br>WRENCH<br>(M5 x 68MM - BLK)   |           | 1PC  |
| 5 | BOLT 3<br>(M6 x 35MM - RBW)            | 0 | 4PCS | 10 | SMALL ALLEN<br>WRENCH<br>(M4 x 60MM - BLK) |           | 1PC  |
|   |                                        |   |      |    |                                            |           |      |

#### NOTE:

Phillips head screw driver is required in the assembly process; however, manufacturer does not provided this item.



#### **ASSEMBLY INSTRUCTIONS**

# COASTER

#### STEP 1



## STEP 2



\*\* BACK VIEW

PAGE 4 OF 6

COASTERFURNITURE.COM

#### **ASSEMBLY INSTRUCTIONS**

# COASTER

## STEP 3



### STEP 4



## **ASSEMBLY INSTRUCTIONS**

### STEP 5





# STEP 6 COMPLETE







Inner Size: 76.50"W X 81.00"D



Note: Dimension tolerance ±5%