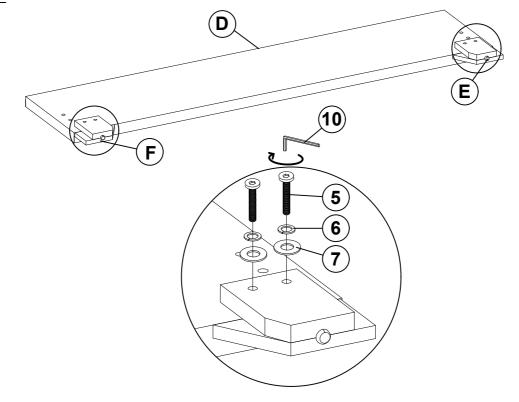

e check to see that all hardware and parts are present prior to start of assembly.
- 3. Please follow attached instructions in the same sequence as numbered to assure fast & easy assembly.



#### **WARNING!**

- 1. Don't attempt to repair or modify parts that are broken or defective. Please contact the store immediately.
- 2. This product is for home use only and not intended for commercial establishments.

#### HARDWARE IDENTIFICATION

#### **Z-B1 (BOX 1) - HARDWARE IS LOCATED IN 223341Q (B1)**

| 4PCS        |
|-------------|
| 8PCS        |
| 1PC         |
| 1PC         |
| <b>&gt;</b> |

#### NOTE:

Phillips head screw driver is required in the assembly process; however, manufacturer does not provided this item.



#### **ASSEMBLY INSTRUCTIONS**

# COASTER

#### STEP 1



### STEP 2



\*\* BACK VIEW

PAGE 4 OF 6

COASTERFURNITURE.COM

#### **ASSEMBLY INSTRUCTIONS**

# COASTER

### STEP 3



### STEP 4



## **ASSEMBLY INSTRUCTIONS**

### STEP 5





# STEP 6 COMPLETE







Inner Size: 60.75"W X 81.00"D



Note: Dimension tolerance ±5%