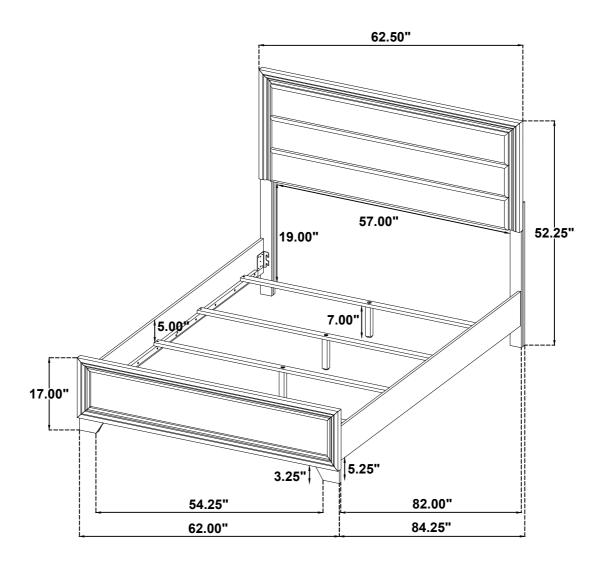

mpt to repair or modify parts that are broken or defective. Please contact the store immediately.
- 2. This product is for home use only and not intended for commercial establishments.

#### HARDWARE IDENTIFICATION

#### **Z-B1 (BOX 1) - HARDWARE IS LOCATED IN 223341Q (B1)**

| 4PCS        |
|-------------|
| 8PCS        |
| 1PC         |
| 1PC         |
| <b>&gt;</b> |

#### NOTE:

Phillips head screw driver is required in the assembly process; however, manufacturer does not provided this item.



#### **ASSEMBLY INSTRUCTIONS**

# COASTER

#### STEP 1



### STEP 2



\*\* BACK VIEW

PAGE 4 OF 6

COASTERFURNITURE.COM

#### **ASSEMBLY INSTRUCTIONS**

# COASTER

### STEP 3



### STEP 4



## **ASSEMBLY INSTRUCTIONS**

### STEP 5





# STEP 6 COMPLETE







Inner Size: 60.75"W X 81.00"D



Note: Dimension tolerance ±5%