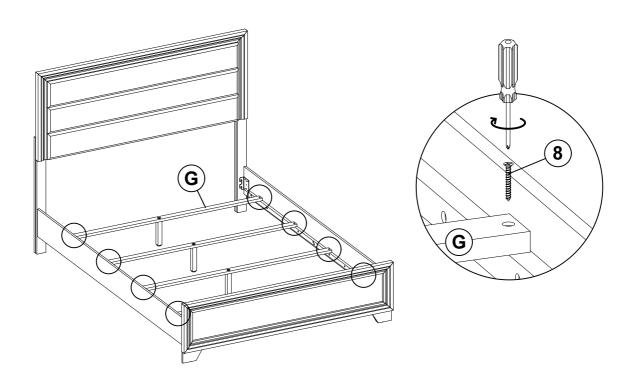

ast & easy assembly.



#### **WARNING!**

- 1. Don't attempt to repair or modify parts that are broken or defective. Please contact the store immediately.
- 2. This product is for home use only and not intended for commercial establishments.

#### HARDWARE IDENTIFICATION

#### **Z-B1 (BOX 1) - HARDWARE IS LOCATED IN 223341Q (B1)**

| 4PCS        |
|-------------|
| 8PCS        |
| 1PC         |
| 1PC         |
| <b>&gt;</b> |

#### NOTE:

Phillips head screw driver is required in the assembly process; however, manufacturer does not provided this item.



#### **ASSEMBLY INSTRUCTIONS**

# COASTER

#### STEP 1



### STEP 2



\*\* BACK VIEW

PAGE 4 OF 6

COASTERFURNITURE.COM

#### **ASSEMBLY INSTRUCTIONS**

# COASTER

### STEP 3



### STEP 4



## **ASSEMBLY INSTRUCTIONS**

### STEP 5





# STEP 6 COMPLETE







Inner Size: 60.75"W X 81.00"D



Note: Dimension tolerance ±5%