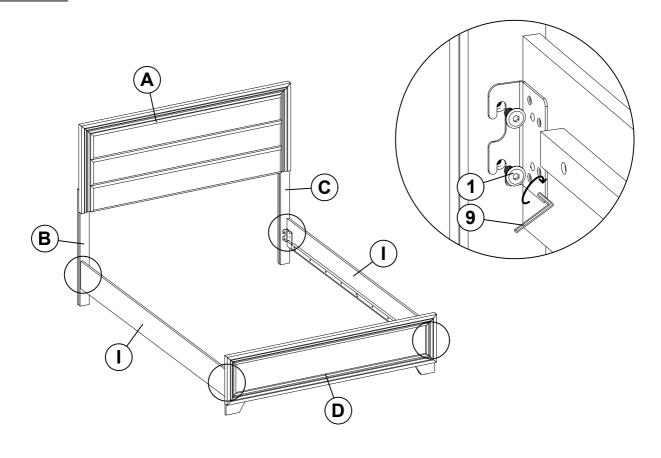

ed instructions in the same sequence as numbered to assure fast & easy assembly.



#### **WARNING!**

- 1. Don't attempt to repair or modify parts that are broken or defective. Please contact the store immediately.
- 2. This product is for home use only and not intended for commercial establishments.

#### HARDWARE IDENTIFICATION

#### **Z-B1 (BOX 1) - HARDWARE IS LOCATED IN 223341Q (B1)**

| 4PCS        |
|-------------|
| 8PCS        |
| 1PC         |
| 1PC         |
| <b>&gt;</b> |

#### NOTE:

Phillips head screw driver is required in the assembly process; however, manufacturer does not provided this item.



#### **ASSEMBLY INSTRUCTIONS**

# COASTER

#### STEP 1



### STEP 2



\*\* BACK VIEW

PAGE 4 OF 6

COASTERFURNITURE.COM

#### **ASSEMBLY INSTRUCTIONS**

# COASTER

### STEP 3



### STEP 4



## **ASSEMBLY INSTRUCTIONS**

### STEP 5





# STEP 6 COMPLETE







Inner Size: 60.75"W X 81.00"D



Note: Dimension tolerance ±5%