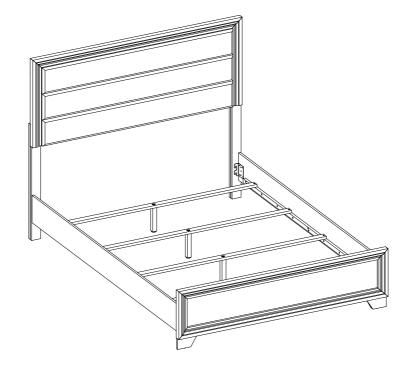

#### **WARNING!**

- 1. Don't attempt to repair or modify parts that are broken or defective. Please contact the store immediately.
- 2. This product is for home use only and not intended for commercial establishments.

#### HARDWARE IDENTIFICATION

#### **Z-B1 (BOX 1) - HARDWARE IS LOCATED IN 223341Q (B1)**

| 4PCS        |
|-------------|
| 8PCS        |
| 1PC         |
| 1PC         |
| <b>&gt;</b> |

#### NOTE:

Phillips head screw driver is required in the assembly process; however, manufacturer does not provided this item.



#### **ASSEMBLY INSTRUCTIONS**

# COASTER

#### STEP 1



### STEP 2



\*\* BACK VIEW

PAGE 4 OF 6

COASTERFURNITURE.COM

#### **ASSEMBLY INSTRUCTIONS**

# COASTER

### STEP 3



### STEP 4



## **ASSEMBLY INSTRUCTIONS**

### STEP 5





# STEP 6 COMPLETE







Inner Size: 60.75"W X 81.00"D



Note: Dimension tolerance ±5%