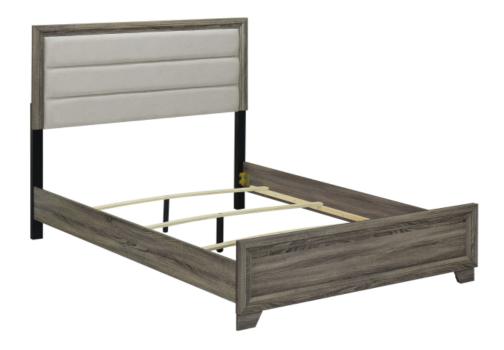

#### **B1 (BOX 1)**

| A | HEADBOARD<br>PANEL                         | 1PC | Е | LEFT FOOTBOARD<br>LEG<br>(WITH "L" LABEL)  |   | 1PC  |
|---|--------------------------------------------|-----|---|--------------------------------------------|---|------|
| В | LEFT HEADBOARD<br>LEG<br>(WITH "L" LABEL)  | 1PC | F | RIGHT FOOTBOARD<br>LEG<br>(WITH "R" LABEL) |   | 1PC  |
| С | RIGHT HEADBOARD<br>LEG<br>(WITH "R" LABEL) | 1PC | G | BED SLAT                                   | • | 4PCS |
| D | FOOTBOARD<br>PANEL                         | 1PC | н | BED SLAT<br>SUPPORT<br>WITH LEVELER        |   | 4PCS |

#### **B2 (BOX 2)**

I BED RAIL 2PCS