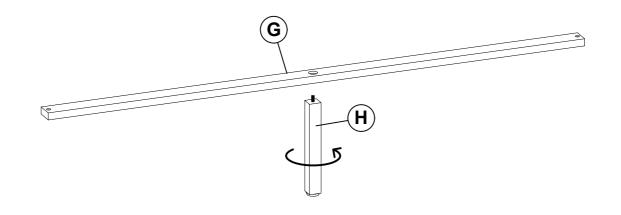

s in the same sequence as numbered to assure fast & easy assembly.



#### **WARNING!**

- 1. Don't attempt to repair or modify parts that are broken or defective. Please contact the store immediately.
- 2. This product is for home use only and not intended for commercial establishments.

#### HARDWARE IDENTIFICATION

#### **Z-B1 (BOX 1) - HARDWARE IS LOCATED IN 223341Q (B1)**

| 4PCS        |
|-------------|
| 8PCS        |
| 1PC         |
| 1PC         |
| <b>&gt;</b> |

#### NOTE:

Phillips head screw driver is required in the assembly process; however, manufacturer does not provided this item.



#### **ASSEMBLY INSTRUCTIONS**

# COASTER

#### STEP 1



### STEP 2



\*\* BACK VIEW

PAGE 4 OF 6

COASTERFURNITURE.COM

#### **ASSEMBLY INSTRUCTIONS**

# COASTER

### STEP 3



### STEP 4



## **ASSEMBLY INSTRUCTIONS**

### STEP 5





# STEP 6 COMPLETE







Inner Size: 60.75"W X 81.00"D



Note: Dimension tolerance ±5%