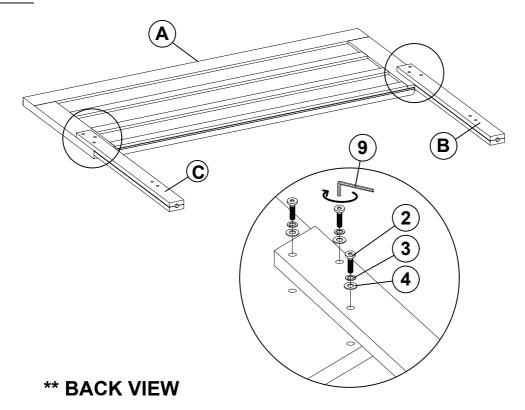

ze.
- 2. Please check to see that all hardware and parts are present prior to start of assembly.
- 3. Please follow attached instructions in the same sequence as numbered to assure fast & easy assembly.



#### **WARNING!**

- 1. Don't attempt to repair or modify parts that are broken or defective. Please contact the store immediately.
- 2. This product is for home use only and not intended for commercial establishments.

#### HARDWARE IDENTIFICATION

#### **Z-B1 (BOX 1) - HARDWARE IS LOCATED IN 223341Q (B1)**

| 4PCS        |
|-------------|
| 8PCS        |
| 1PC         |
| 1PC         |
| <b>&gt;</b> |

#### NOTE:

Phillips head screw driver is required in the assembly process; however, manufacturer does not provided this item.



#### **ASSEMBLY INSTRUCTIONS**

# COASTER

#### STEP 1



### STEP 2



\*\* BACK VIEW

PAGE 4 OF 6

COASTERFURNITURE.COM

#### **ASSEMBLY INSTRUCTIONS**

# COASTER

### STEP 3



### STEP 4



## **ASSEMBLY INSTRUCTIONS**

### STEP 5





# STEP 6 COMPLETE







Inner Size: 60.75"W X 81.00"D



Note: Dimension tolerance ±5%