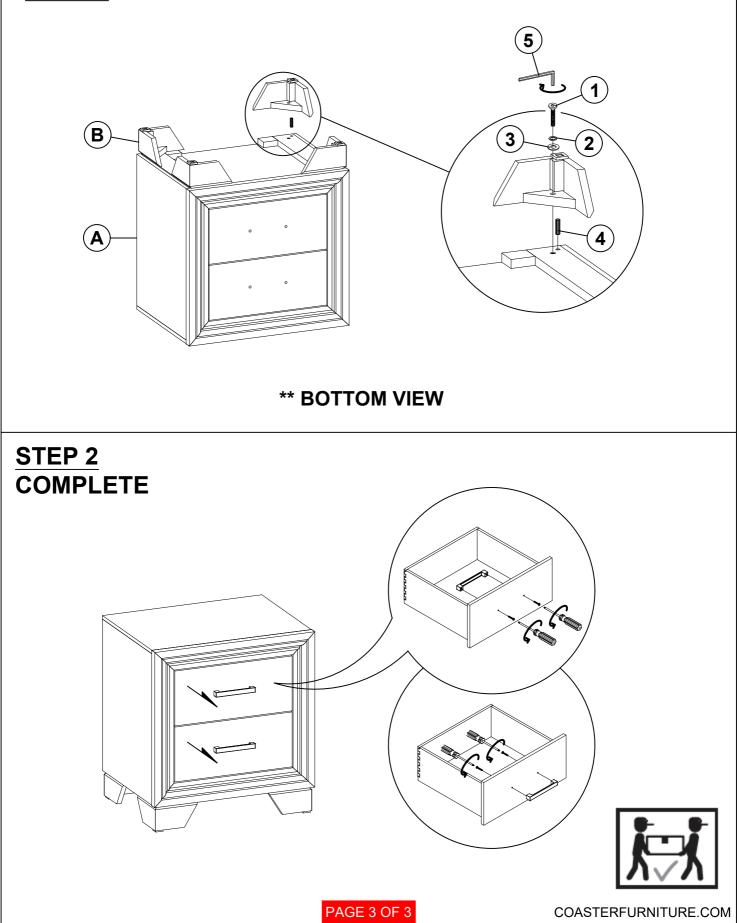

ture for every stage of life



REVISION 0 : 09/05/2024

PAGE 1 OF 3

COASTERFURNITURE.COM

## ITEM: 223342 ASSEMBLY INSTRUCTIONS



### **ASSEMBLY TIPS:**

- 1. Remove hardware from box and sort by size.
- 2. Please check to see that all hardware and parts are present prior to start of assembly.
- 3. Please follow attached instructions in the same sequence as numbered to assure fast & easy assembly.



### WARNING!

1. Don't attempt to repair or modify parts that are broken or defective. Please contact the store immediately.

2. This product is for home use only and not intended for commercial establishments.



#### NOTE:

Phillips head screw driver is required in the assembly process; however, manufacturer does not provided this item.



## ITEM: 223342 ASSEMBLY INSTRUCTIONS



STEP 1



# ITEM: 223342



#### Inner Size of Drawer : 13.50"W x 12.25"D x 5.00"H x 0.50"T



Note : Dimension tolerance ±5%

COASTERFURNITURE.COM