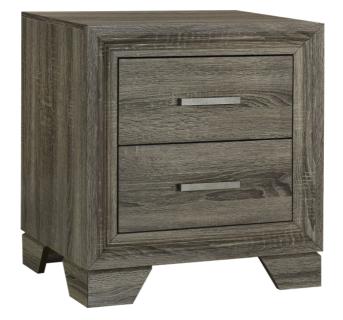

## ASSEMBLY INSTRUCTIONS COASTER FINE FURNITURE



Fine Furniture for every stage of life



REVISION 0 : 09/05/2024

PAGE 1 OF 3

COASTERFURNITURE.COM

## ITEM: 223342 ASSEMBLY INSTRUCTIONS



### **ASSEMBLY TIPS:**

- 1. Remove hardware from box and sort by size.
- 2. Please check to see that all hardware and parts are present prior to start of assembly.
- 3. Please follow attached instructions in the same sequence as numbered to assure fast & easy assembly.



### WARNING!

1. Don't attempt to repair or modify parts that are broken or defective. Please contact the store immediately.

2. This product is for home use only and not intended for commercial establishments.



#### NOTE:

Phillips head screw driver is required in the assembly process; however, manufacturer does not provided this item.



## ITEM: 223342 ASSEMBLY INSTRUCTIONS