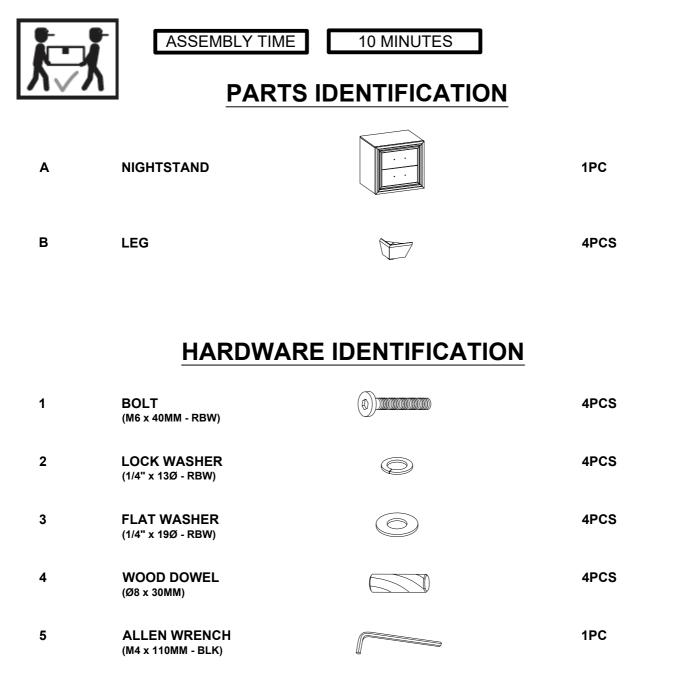

### **ASSEMBLY TIPS:**

- 1. Remove hardware from box and sort by size.
- 2. Please check to see that all hardware and parts are present prior to start of assembly.
- 3. Please follow attached instructions in the same sequence as numbered to assure fast & easy assembly.

#### NOTE:

Phillips head screw driver is required in the assembly process; however, manufacturer does not provided this item.