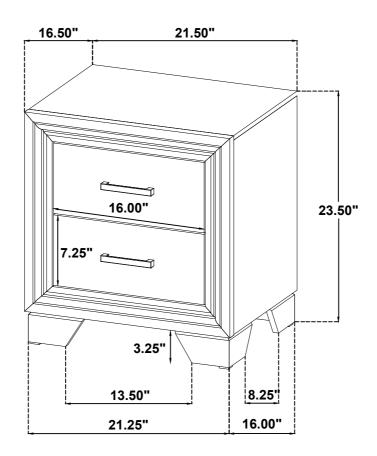

#### Inner Size of Drawer : 13.50"W x 12.25"D x 5.00"H x 0.50"T

Note : Dimension tolerance ±5%

COASTERFURNITURE.COM