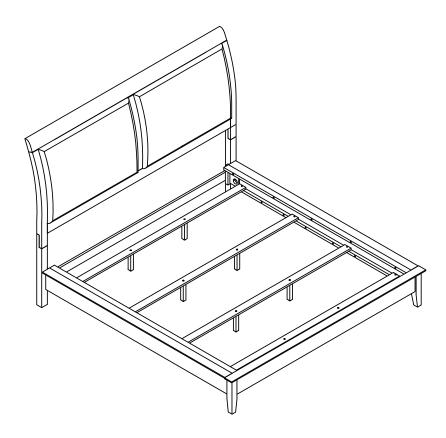

# ASSEMBLY INSTRUCTIONS COASTER FINE FURNITURE



Fine Furniture for every stage of life



REVISION 0 : 09/15/2024

PAGE 1 OF 7

COASTERFURNITURE.COM

## ITEM: 223471KW(B1-B3) ASSEMBLY INSTRUCTIONS



#### ASSEMBLY TIPS:

1. Remove hardware from box and sort by size.

WARNING!

- 2. Please check to see that all hardware and parts are present prior to start of assembly.
- 3. Please follow attached instructions in the same sequence as numbered to assure fast & easy assembly.

# $\triangle$

1. Don't attempt to repair or modify parts that are broken or defective. Please contact the store immediately.

2. This product is for home use only and not intended for commercial establishments.



# ITEM: 223471KW(B1-B3)

#### **ASSEMBLY INSTRUCTIONS**

#### **ASSEMBLY TIPS:**

1. Remove hardware from box and sort by size.

WARNING!

- 2. Please ch