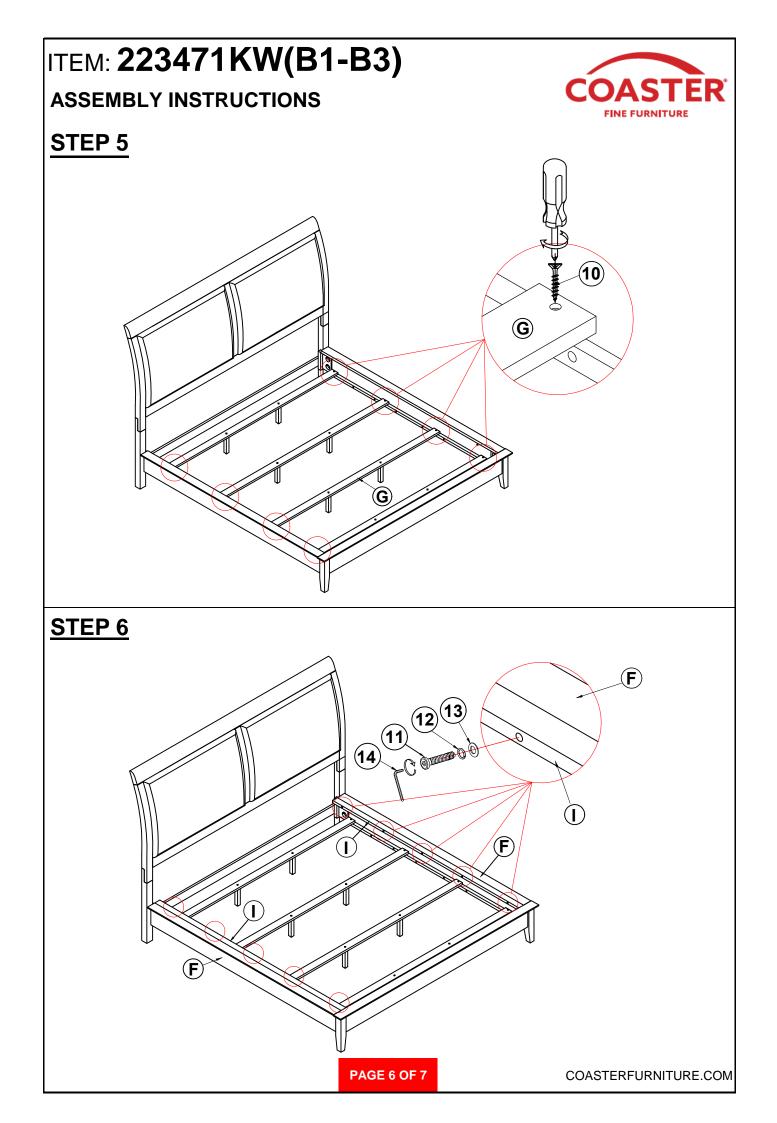

# ITEM: 223471KW(B1-B3)

### **ASSEMBLY INSTRUCTIONS**

### **STEP 7**

COASTERFURNITURE.COM