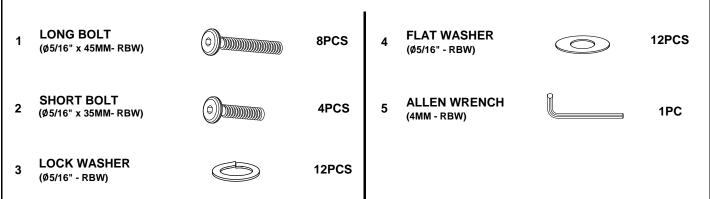

#### Z-B1 (BOX 1) - HARDWARE PACK IS LOCATED IN 223471KW(B1)

#### Z-B3 (BOX 3) - HARDWARE PACK IS LOCATED IN 223471KW(B3)

| 6  | THREADED BOLT<br>(ø5/16" x 90MM - RBW) |            | 8PCS | 11 | BOLT<br>(ø1/4" x 45 MM- RBW) |            | 10PCS |
|----|----------------------------------------|------------|------|----|------------------------------|------------|-------|
| 7  | HALF ROUND NUT<br>(ø5/16'' - RBW)      |            | 8PCS | 12 | LOCK WASHER<br>(Ø1/4" - RBW) | Ö          | 10PCS |
| 8  | HEX NUT<br>(ø5/16" x 14MM - RBW)       |            | 8PCS | 13 | FLAT WASHER<br>(Ø1/4" - RBW) | $\bigcirc$ | 10PCS |
| 9  | WRENCH<br>(14MM - RBW)                 | $\bigcirc$ | 1PC  | 14 | ALLEN WRENCH<br>(4MM - RBW)  |            | 1PC   |
| 10 | FLAT HEAD SCREW<br>(Ø4 x 30MM - RBW)   |            | 8PCS |    |                              |            |       |

#### NOTE:

Phillips head screw driver is required in the assembly process; however, manufacturer does not provide this item.

PAGE 3 OF 7

FINE FURNITUR