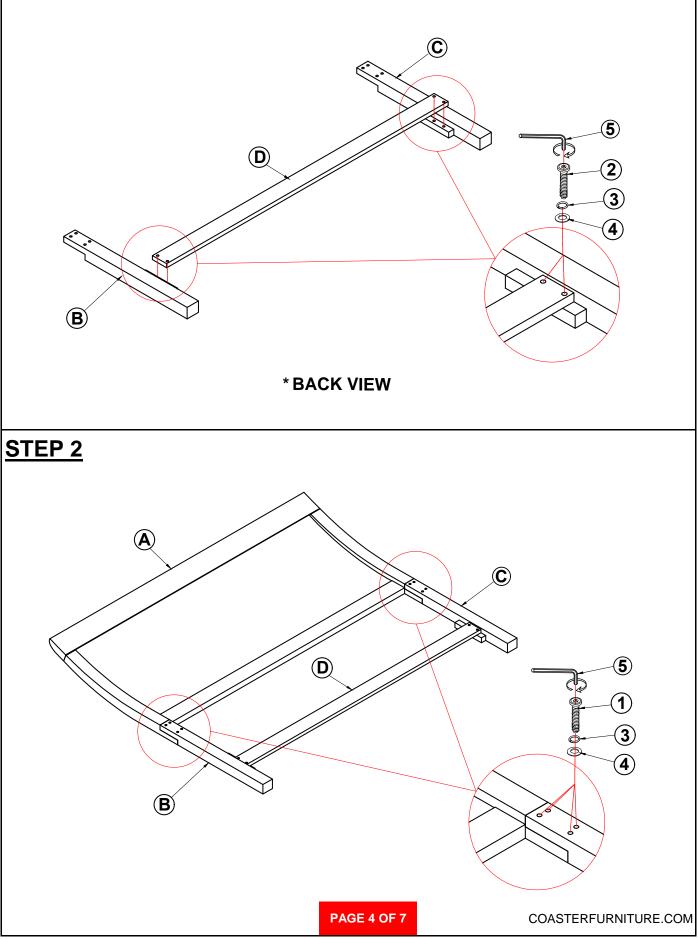

----------|------|----|------------------------------|------------|-------|
| 7  | HALF ROUND NUT<br>(ø5/16'' - RBW)      |            | 8PCS | 12 | LOCK WASHER<br>(Ø1/4" - RBW) | Ö          | 10PCS |
| 8  | HEX NUT<br>(ø5/16" x 14MM - RBW)       |            | 8PCS | 13 | FLAT WASHER<br>(Ø1/4" - RBW) | $\bigcirc$ | 10PCS |
| 9  | WRENCH<br>(14MM - RBW)                 | $\bigcirc$ | 1PC  | 14 | ALLEN WRENCH<br>(4MM - RBW)  |            | 1PC   |
| 10 | FLAT HEAD SCREW<br>(Ø4 x 30MM - RBW)   |            | 8PCS |    |                              |            |       |

#### NOTE:

Phillips head screw driver is required in the assembly process; however, manufacturer does not provide this item.

PAGE 3 OF 7

FINE FURNITUR

# ITEM: 223471KW(B1-B3) ASSEMBLY INSTRUCTIONS



### <u>STEP 1</u>







# ITEM: 223471KW(B1-B3)

### **ASSEMBLY INSTRUCTIONS**

### **STEP 7**









COASTERFURNITURE.COM