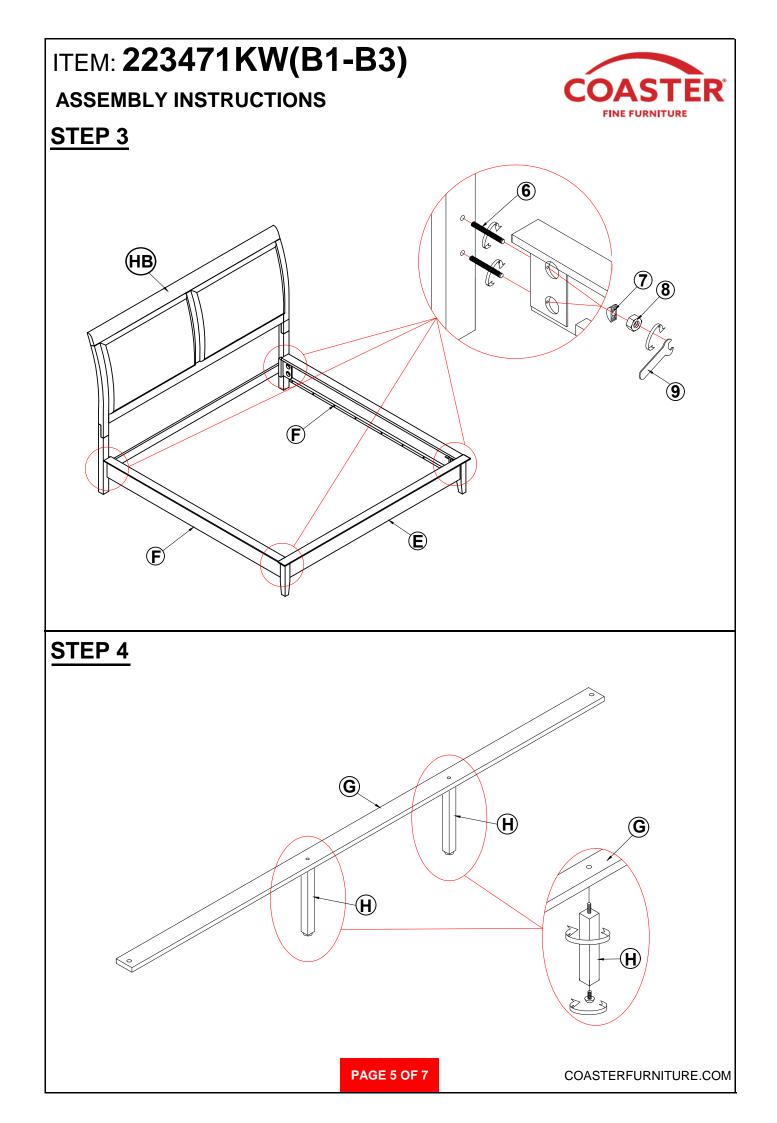

--------|------|----|------------------------------|------------|-------|
| 7  | HALF ROUND NUT<br>(ø5/16'' - RBW)      |            | 8PCS | 12 | LOCK WASHER<br>(Ø1/4" - RBW) | Ö          | 10PCS |
| 8  | HEX NUT<br>(ø5/16" x 14MM - RBW)       |            | 8PCS | 13 | FLAT WASHER<br>(Ø1/4" - RBW) | $\bigcirc$ | 10PCS |
| 9  | WRENCH<br>(14MM - RBW)                 | $\bigcirc$ | 1PC  | 14 | ALLEN WRENCH<br>(4MM - RBW)  |            | 1PC   |
| 10 | FLAT HEAD SCREW<br>(Ø4 x 30MM - RBW)   |            | 8PCS |    |                              |            |       |

#### NOTE:

Phillips head screw driver is required in the assembly process; however, manufacturer does not provide this item.

PAGE 3 OF 7

FINE FURNITUR

# ITEM: 223471KW(B1-B3) ASSEMBLY INSTRUCTIONS



### <u>STEP 1</u>







# ITEM: 223471KW(B1-B3)

### **ASSEMBLY INSTRUCTIONS**

### **STEP 7**









COASTERFURNITURE.COM