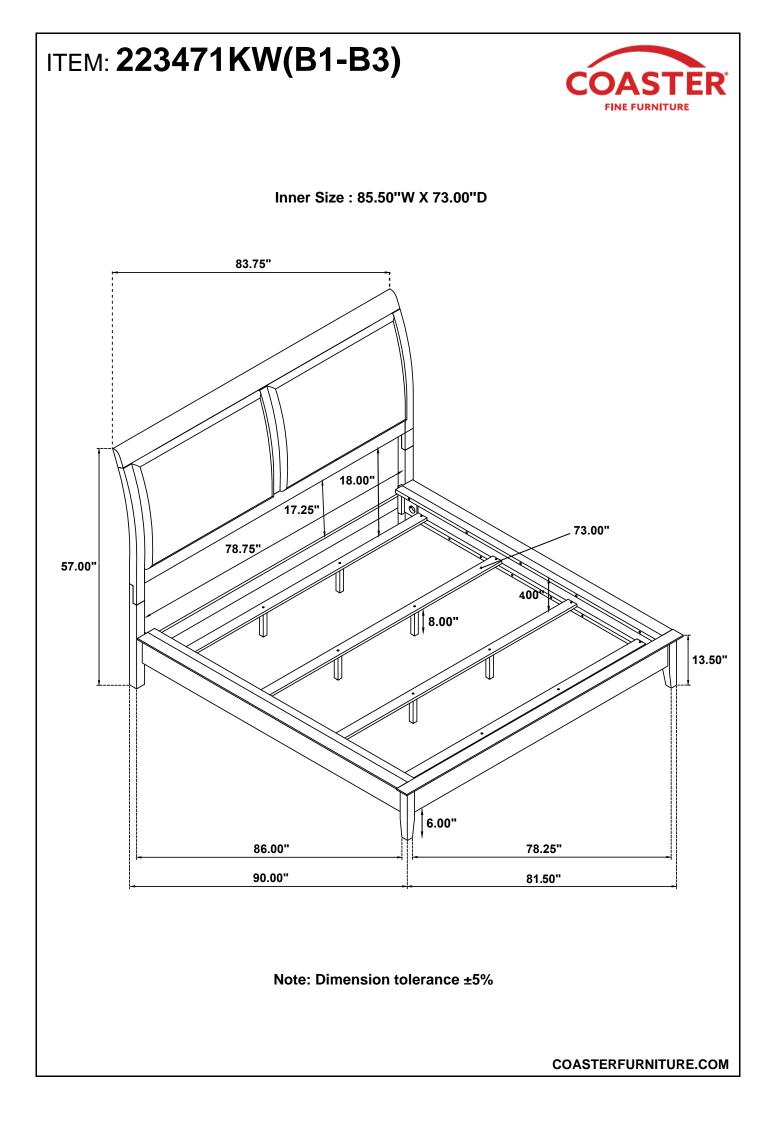

' - RBW)      |            | 8PCS | 12 | LOCK WASHER<br>(Ø1/4" - RBW) | Ö          | 10PCS |
| 8  | HEX NUT<br>(ø5/16" x 14MM - RBW)       |            | 8PCS | 13 | FLAT WASHER<br>(Ø1/4" - RBW) | $\bigcirc$ | 10PCS |
| 9  | WRENCH<br>(14MM - RBW)                 | $\bigcirc$ | 1PC  | 14 | ALLEN WRENCH<br>(4MM - RBW)  |            | 1PC   |
| 10 | FLAT HEAD SCREW<br>(Ø4 x 30MM - RBW)   |            | 8PCS |    |                              |            |       |

#### NOTE:

Phillips head screw driver is required in the assembly process; however, manufacturer does not provide this item.

PAGE 3 OF 7

FINE FURNITUR

# ITEM: 223471KW(B1-B3) ASSEMBLY INSTRUCTIONS



### <u>STEP 1</u>







# ITEM: 223471KW(B1-B3)

### **ASSEMBLY INSTRUCTIONS**

### **STEP 7**









COASTERFURNITURE.COM