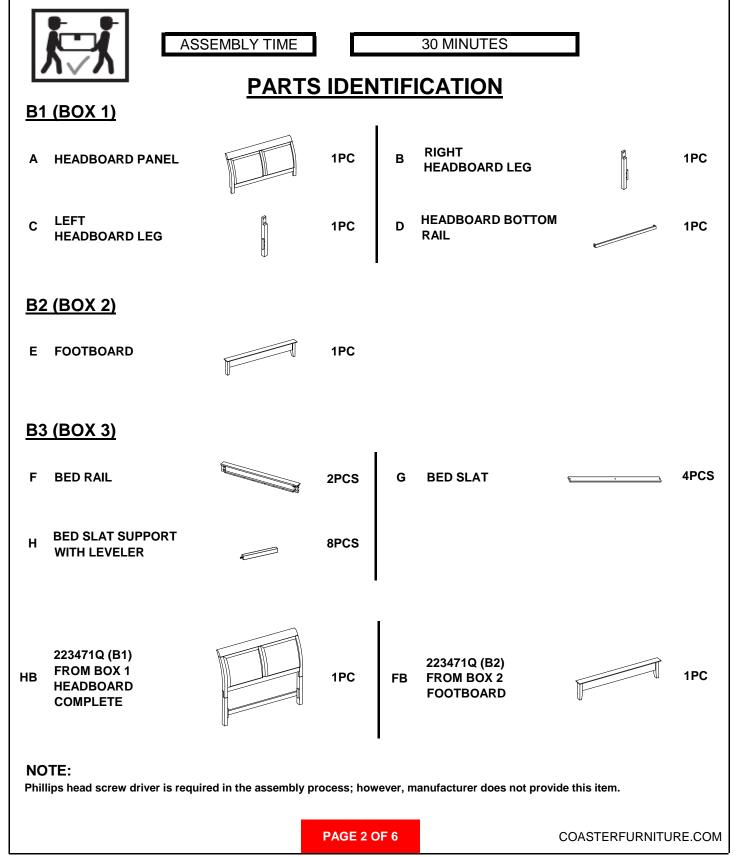

### HARDWARE IDENTIFICATION

### Z-B1 (BOX 1) - HARDWARE PACK IS LOCATED IN 223471Q (B1)