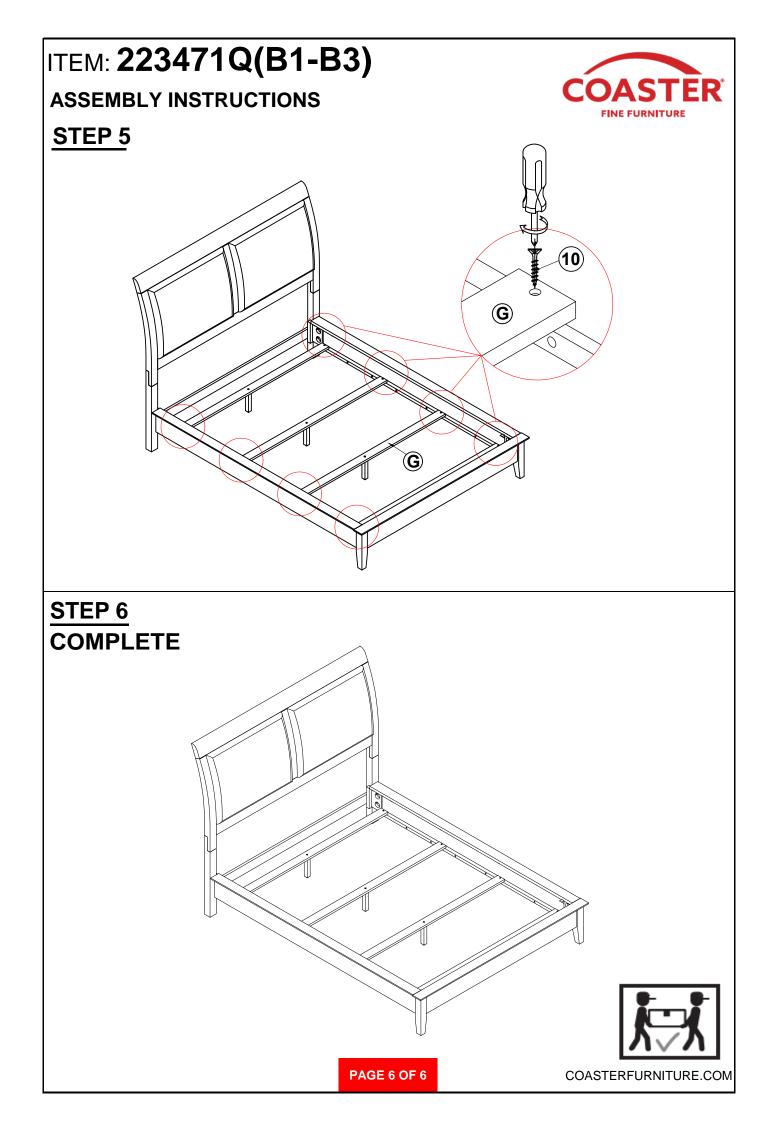

only and not intended for commercial establishments.

### HARDWARE IDENTIFICATION

### Z-B1 (BOX 1) - HARDWARE PACK IS LOCATED IN 223471Q (B1)



#### Z-B3 (BOX 3) - HARDWARE PACK IS LOCATED IN 223471Q (B3)

| 6 | THREADED BOLT<br>(ø5/16" x 90MM - RBW) | 8PCS | 9 WRENCH<br>(14MM - RBW)                | Œ         | 1PC  |
|---|----------------------------------------|------|-----------------------------------------|-----------|------|
| 7 | HALF ROUND NUT<br>(ø5/16'' - RBW)      | 8PCS | 10 FLAT HEAD SCREW<br>(Ø4 x 30MM - RBW) | () minimi | 8PCS |
| 8 | HEX NUT<br>(ø5/16" x 14MM - RBW)       | 8PCS |                                         |           |      |

#### NOTE:

Phillips head screw driver is required in the assembly process; however, manufacturer does not provide this item.