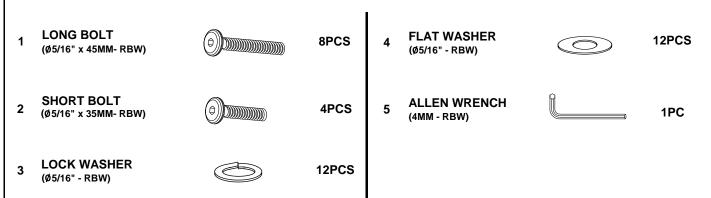

#### Z-B3 (BOX 3) - HARDWARE PACK IS LOCATED IN 223471Q (B3)

| 6 | THREADED BOLT<br>(ø5/16" x 90MM - RBW) | 8PCS | 9 WRENCH<br>(14MM - RBW)                | Œ         | 1PC  |
|---|----------------------------------------|------|-----------------------------------------|-----------|------|
| 7 | HALF ROUND NUT<br>(ø5/16'' - RBW)      | 8PCS | 10 FLAT HEAD SCREW<br>(Ø4 x 30MM - RBW) | () minimi | 8PCS |
| 8 | HEX NUT<br>(ø5/16" x 14MM - RBW)       | 8PCS |                                         |           |      |