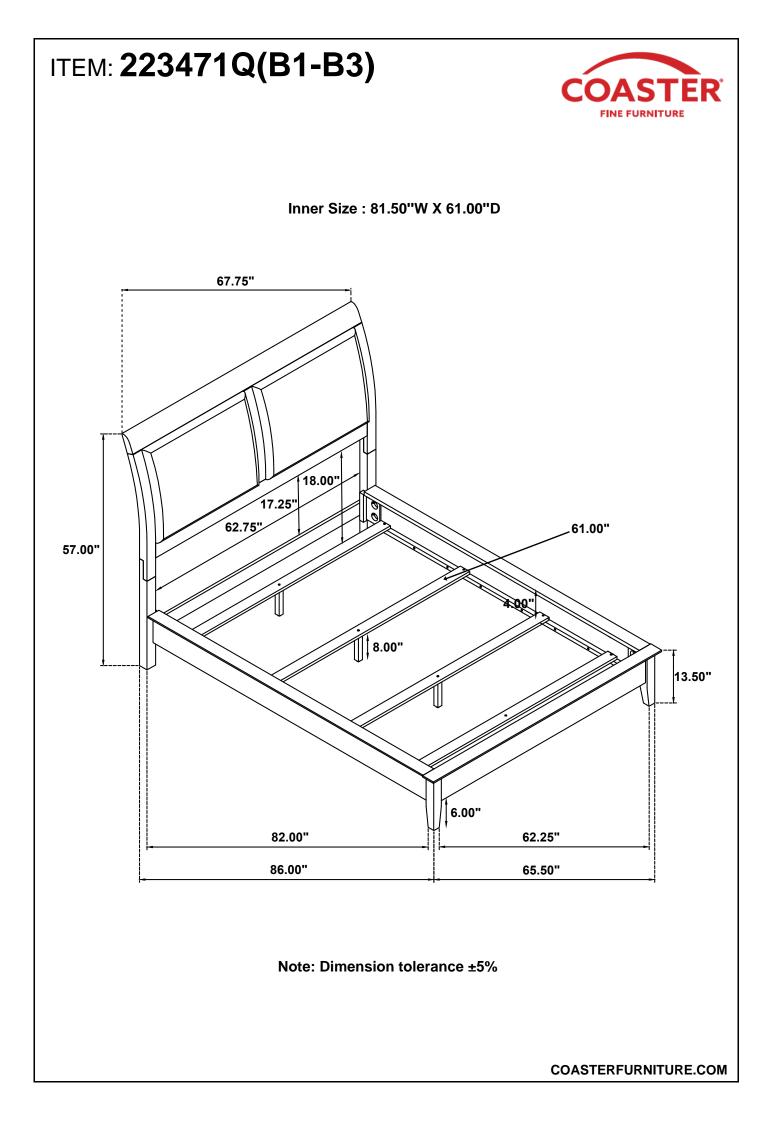

# 223471Q(B1-B3) *Queen Bed*

REVISION 0 : 09/15/2024

PAGE 1 OF 6

COASTERFURNITURE.COM