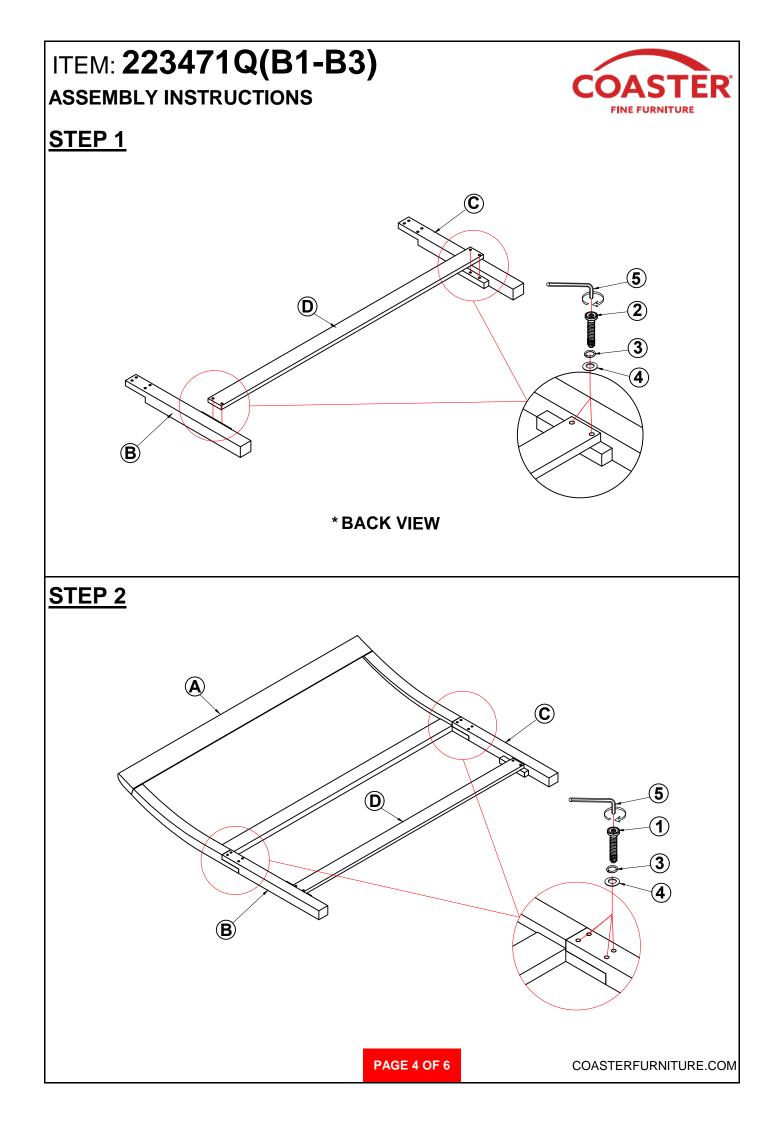

use only and not intended for commercial establishments.

### HARDWARE IDENTIFICATION

### Z-B1 (BOX 1) - HARDWARE PACK IS LOCATED IN 223471Q (B1)



#### Z-B3 (BOX 3) - HARDWARE PACK IS LOCATED IN 223471Q (B3)

| 6 | THREADED BOLT<br>(ø5/16" x 90MM - RBW) | 8PCS | 9 WRENCH<br>(14MM - RBW)                | Œ         | 1PC  |
|---|----------------------------------------|------|-----------------------------------------|-----------|------|
| 7 | HALF ROUND NUT<br>(ø5/16'' - RBW)      | 8PCS | 10 FLAT HEAD SCREW<br>(Ø4 x 30MM - RBW) | () minimi | 8PCS |
| 8 | HEX NUT<br>(ø5/16" x 14MM - RBW)       | 8PCS |                                         |           |      |

#### NOTE:

Phillips head screw driver is required in the assembly process; however, manufacturer does not provide this item.