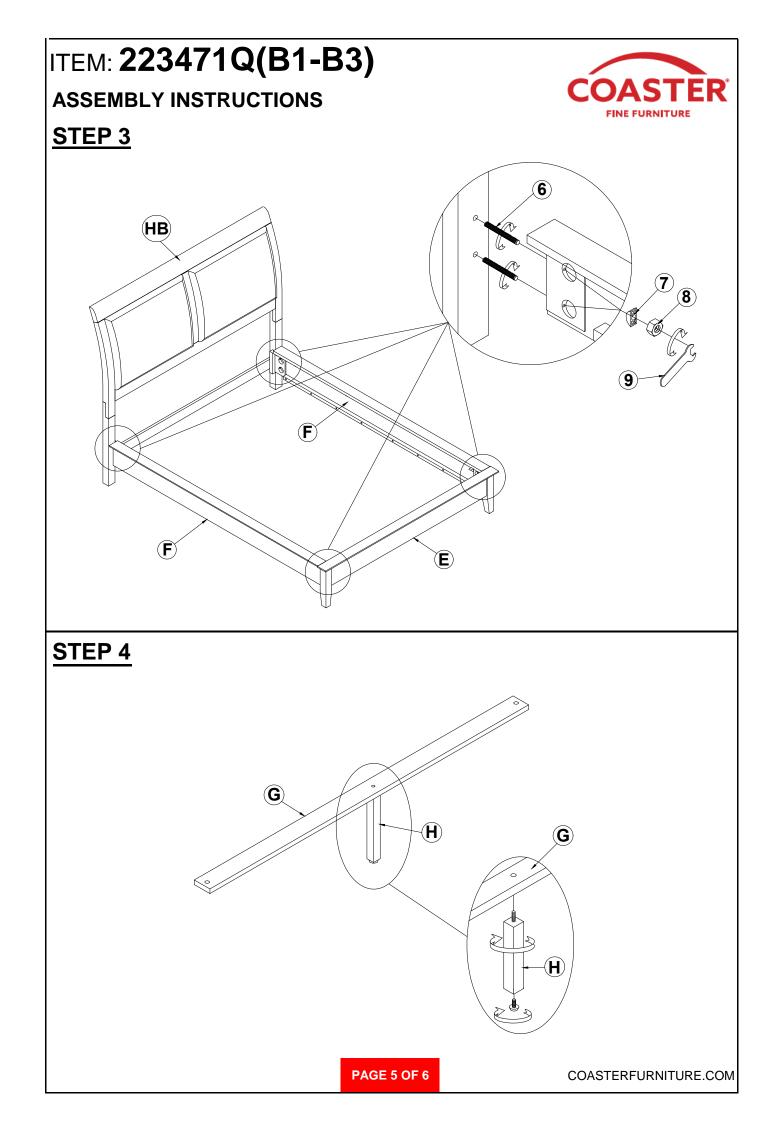

## ITEM: 223471Q(B1-B3)

## ASSEMBLY INSTRUCTIONS

- 1. Remove hardware from box and sort by size.
- 2. Please check to see that all hardware and parts are present prior to start of assembly.
- 3. Please follow attached instructions in the same sequence as numbered to assure fast & easy assembly.