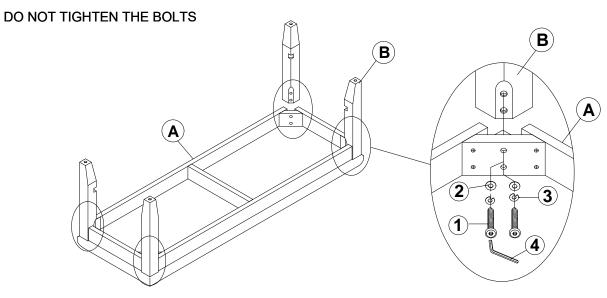

- 2. Please check to see that all hardware and parts are present prior to start of assembly.
- 3. Please follow attached instructions in the same sequence as numbered to assure fast & easy assembly.



#### **WARNING!**

- 1. Don't attempt to repair or modify parts that are broken or defective. Please contact the store immediately.
- 2. This product is for home use only and not intended for commercial establishments.



ASSEMBLY TIME

**5 MINUTES** 

#### **PARTS IDENTIFICATION**

SEAT CUSHION

A WITH FRAME



1PC

3 LEG

4PCS

BOTTOM FRAME



1PC

#### **HARDWARE IDENTIFICATION**

1 BOLT (Φ5/16" x 50mm - RBW)



12 PCS

3 LOCK WASHER (Φ5/16" - RBW)



12 PCS

2 FLAT WASHER (Φ5/16" - RBW)



**12 PCS** 

4 ALLEN WRENCH (4MM - RBW)



1PC

## ITEM: **223476**

## ASSEMBLY INSTRUCTIONS







### STEP 2



# STEP 3 COMPLETE





ITEM: **223476** 





Note: Dimension tolerance ±5%