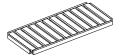

#### **PARTS IDENTIFICATION**

SEAT CUSHION

A WITH FRAME

1PC

3 LEG

4PCS

BOTTOM FRAME

1PC