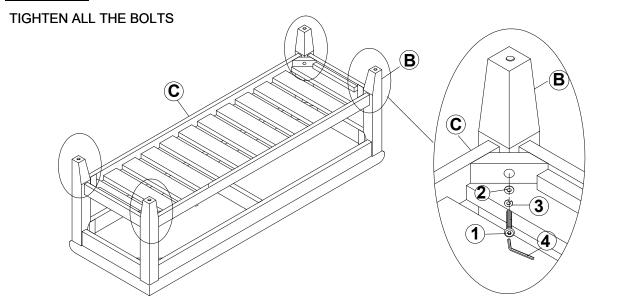

eck to see that all hardware and parts are present prior to start of assembly.
- 3. Please follow attached instructions in the same sequence as numbered to assure fast & easy assembly.



#### **WARNING!**

- 1. Don't attempt to repair or modify parts that are broken or defective. Please contact the store immediately.
- 2. This product is for home use only and not intended for commercial establishments.



ASSEMBLY TIME

**5 MINUTES** 

#### **PARTS IDENTIFICATION**

SEAT CUSHION

A WITH FRAME



1PC

3 LEG

4PCS

BOTTOM FRAME



1PC

#### **HARDWARE IDENTIFICATION**

1 BOLT (Φ5/16" x 50mm - RBW)



12 PCS

3 LOCK WASHER (Φ5/16" - RBW)



12 PCS

2 FLAT WASHER (Φ5/16" - RBW)



**12 PCS** 

4 ALLEN WRENCH (4MM - RBW)



1PC

## ITEM: **223476**

## ASSEMBLY INSTRUCTIONS







### STEP 2



# STEP 3 COMPLETE





ITEM: **223476** 





Note: Dimension tolerance ±5%