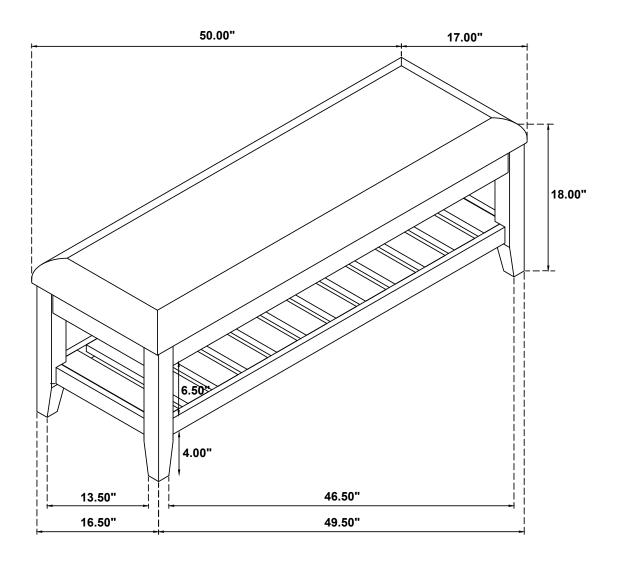

sent prior to start of assembly.
- 3. Please follow attached instructions in the same sequence as numbered to assure fast & easy assembly.



#### **WARNING!**

- 1. Don't attempt to repair or modify parts that are broken or defective. Please contact the store immediately.
- 2. This product is for home use only and not intended for commercial establishments.



ASSEMBLY TIME

**5 MINUTES** 

#### **PARTS IDENTIFICATION**

SEAT CUSHION

A WITH FRAME



1PC

3 LEG

4PCS

BOTTOM FRAME



1PC

#### **HARDWARE IDENTIFICATION**

1 BOLT (Φ5/16" x 50mm - RBW)



12 PCS

3 LOCK WASHER (Φ5/16" - RBW)



12 PCS

2 FLAT WASHER (Φ5/16" - RBW)



**12 PCS** 

4 ALLEN WRENCH (4MM - RBW)



1PC

## ITEM: **223476**

## ASSEMBLY INSTRUCTIONS







### STEP 2



# STEP 3 COMPLETE





ITEM: **223476** 





Note: Dimension tolerance ±5%