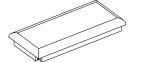

#### **PARTS IDENTIFICATION**

SEAT CUSHION

A WITH FRAME

1PC

3 LEG

4PCS

BOTTOM FRAME

1PC