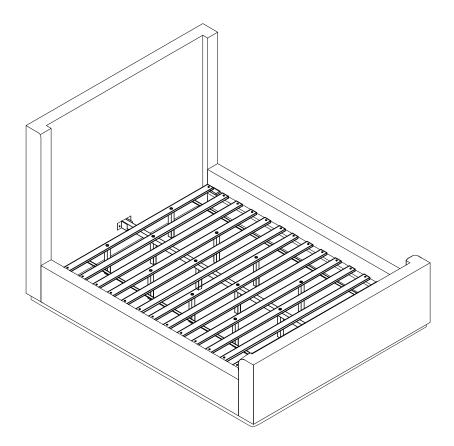

### **PARTS IDENTIFICATION**

| B1 (BOX1) A HEADBOARD              |     | 1PC   |
|------------------------------------|-----|-------|
| B2 (BOX2) B FOOTBOARD              |     | 1PC   |
| <u>B3 (BOX3)</u>                   |     |       |
| C BED RAIL                         |     | 2PCS  |
| D CENTER RAIL                      | Hu. | 1PC   |
| E ROLL SLAT(13PCS)                 |     | 1SET  |
| F BED RAIL SUPPORT                 |     | 4PCS  |
| G CENTER RAIL SUPPORT WITH LEVELER |     | 4PCS  |
| H BED SLAT SUPPORT WITH LEVELER    |     | 10PCS |