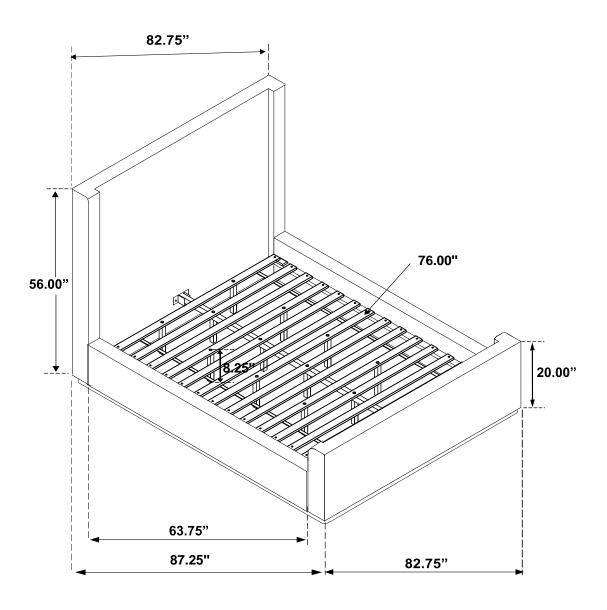

# STEP 5 COMPLETE

COASTERFURNITURE.COM

Inner Size: 76.00"W X 80.00"D

Note: Dimension tolerance ± 5%