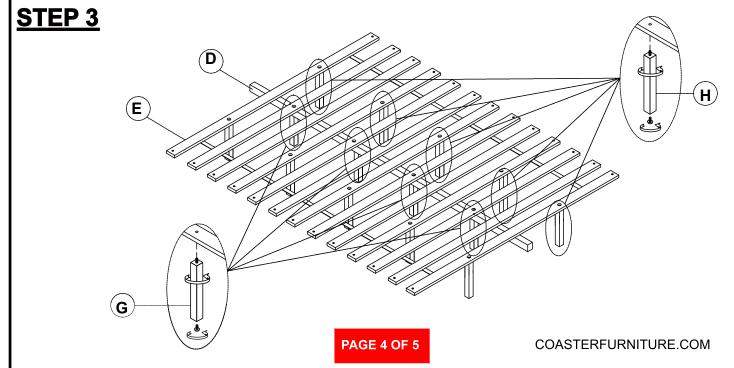

S LOCATED IN 302046KE (B3)

| 1 ALLEN WRENCH (5mm - BLK)                  |              | 1PC   |
|---------------------------------------------|--------------|-------|
| 2 LOCK WASHER<br>(Ø5/16" - BLK)             |              | 36PCS |
| 3 FLAT WASHER<br>(Ø5/16" - BLK)             |              | 36PCS |
| 4 SHORT BOLT<br>(Ø5/16"x 25mm - BLK )       |              | 24PCS |
| 5 LONG BOLT<br>(Ø5/16"x 55mm - BLK )        |              | 12PCS |
| 6 LONG FLAT HEAD SCREW<br>(M4 x 35mm - BLK) | <del> </del> | 26PCS |
| 7 SHORT FLAT HEAD SCREW (M4 x 12mm - BLK)   | (mmm>        | 2PCS  |
| 8 METAL BRACKET<br>(150x100x2mm - BLK)      |              | 4PCS  |
|                                             |              |       |



#### **ASSEMBLY INSTRUCTION**

### STEP 1



### STEP 2







#### **ASSEMBLY INSTRUCTION**

### STEP 4



# STEP 5 COMPLETE



COASTERFURNITURE.COM



Inner Size: 76.00"W X 80.00"D



Note: Dimension tolerance ± 5%