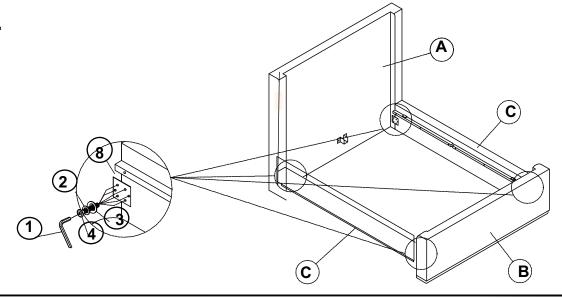

IS LOCATED IN 302046KE (B3)

| 1 ALLEN WRENCH (5mm - BLK)                  |              | 1PC   |
|---------------------------------------------|--------------|-------|
| 2 LOCK WASHER<br>(Ø5/16" - BLK)             |              | 36PCS |
| 3 FLAT WASHER<br>(Ø5/16" - BLK)             |              | 36PCS |
| 4 SHORT BOLT<br>(Ø5/16"x 25mm - BLK )       |              | 24PCS |
| 5 LONG BOLT<br>(Ø5/16"x 55mm - BLK )        |              | 12PCS |
| 6 LONG FLAT HEAD SCREW<br>(M4 x 35mm - BLK) | <del> </del> | 26PCS |
| 7 SHORT FLAT HEAD SCREW (M4 x 12mm - BLK)   | (mmm>        | 2PCS  |
| 8 METAL BRACKET<br>(150x100x2mm - BLK)      |              | 4PCS  |
|                                             |              |       |



#### **ASSEMBLY INSTRUCTION**

### STEP 1



### STEP 2







#### **ASSEMBLY INSTRUCTION**

### STEP 4



# STEP 5 COMPLETE



COASTERFURNITURE.COM



Inner Size: 76.00"W X 80.00"D



Note: Dimension tolerance ± 5%