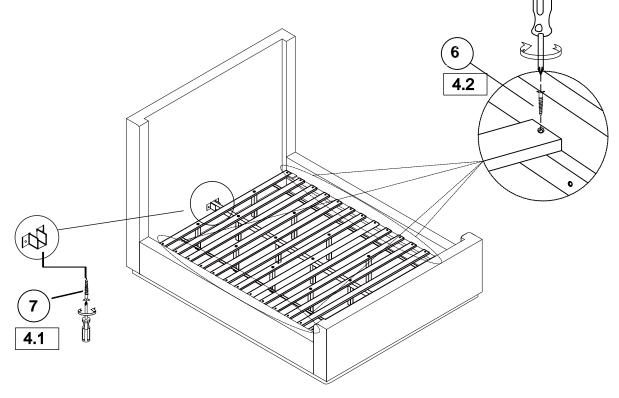

mm - BLK)                  |              | 1PC   |
|---------------------------------------------|--------------|-------|
| 2 LOCK WASHER<br>(Ø5/16" - BLK)             |              | 36PCS |
| 3 FLAT WASHER<br>(Ø5/16" - BLK)             |              | 36PCS |
| 4 SHORT BOLT<br>(Ø5/16"x 25mm - BLK )       |              | 24PCS |
| 5 LONG BOLT<br>(Ø5/16"x 55mm - BLK )        |              | 12PCS |
| 6 LONG FLAT HEAD SCREW<br>(M4 x 35mm - BLK) | <del> </del> | 26PCS |
| 7 SHORT FLAT HEAD SCREW (M4 x 12mm - BLK)   | (mmm>        | 2PCS  |
| 8 METAL BRACKET<br>(150x100x2mm - BLK)      |              | 4PCS  |
|                                             |              |       |



#### **ASSEMBLY INSTRUCTION**

### STEP 1



### STEP 2







#### **ASSEMBLY INSTRUCTION**

### STEP 4



# STEP 5 COMPLETE



COASTERFURNITURE.COM



Inner Size: 76.00"W X 80.00"D



Note: Dimension tolerance ± 5%