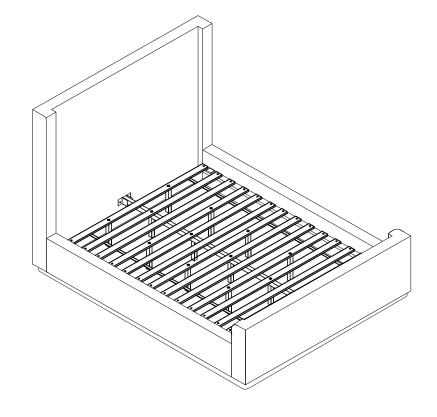

# STEP 5 COMPLETE

COASTERFURNITURE.COM

Inner Size: 76.00"W X 80.00"D

Note: Dimension tolerance ± 5%