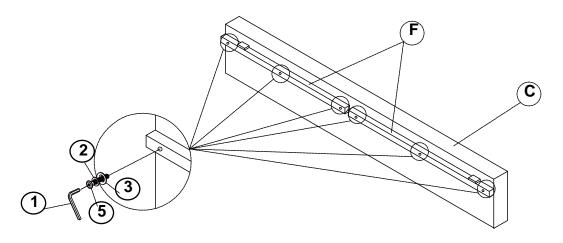

HARDWARE PACK IS LOCATED IN 302046KE (B3)

| 1 ALLEN WRENCH (5mm - BLK)                  |              | 1PC   |
|---------------------------------------------|--------------|-------|
| 2 LOCK WASHER<br>(Ø5/16" - BLK)             |              | 36PCS |
| 3 FLAT WASHER<br>(Ø5/16" - BLK)             |              | 36PCS |
| 4 SHORT BOLT<br>(Ø5/16"x 25mm - BLK )       |              | 24PCS |
| 5 LONG BOLT<br>(Ø5/16"x 55mm - BLK )        |              | 12PCS |
| 6 LONG FLAT HEAD SCREW<br>(M4 x 35mm - BLK) | <del> </del> | 26PCS |
| 7 SHORT FLAT HEAD SCREW (M4 x 12mm - BLK)   | (mmm>        | 2PCS  |
| 8 METAL BRACKET<br>(150x100x2mm - BLK)      |              | 4PCS  |
|                                             |              |       |



#### **ASSEMBLY INSTRUCTION**

### STEP 1



### STEP 2







#### **ASSEMBLY INSTRUCTION**

### STEP 4



# STEP 5 COMPLETE



COASTERFURNITURE.COM



Inner Size: 76.00"W X 80.00"D



Note: Dimension tolerance ± 5%