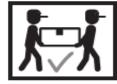

PAGE 1 OF 5

COASTERFURNITURE.COM



### **ASSEMBLY INSTRUCTION**

#### **ASSEMBLY TIPS:**

1. Remove hardware from box and sort by size.

2.Please check to see that all hardware and parts a represent prior to start of assembly.

3.Please follow attached instruction in the same sequenceas numbered to assure fast & easy assembly.



#### WARNING!

1.Don't attempt to repair or modify parts that are broken or defective. Please contact the store immediately.

2. This product is for home use only and not intended for commercial establishment.







## **PARTS IDENTIFICATION**

| B1 (BOX1)<br>A HEADBOARD              |             | 1PC                  |
|---------------------------------------|-------------|----------------------|
| B2 (BOX2)<br>B FOOTBOARD              |             | 1PC                  |
| B3 (BOX3)<br>C BED RAIL               |             | 2PCS                 |
| D CENTER RAIL                         |             | 1PC                  |
| E ROLL SLAT (13PCS)                   |             | 1SET                 |
| F CENTER RAIL SUPPORT<br>WITH LEVELER |             | 3PCS                 |
| G BED SLAT SUPPORT<br>WITH LEVELER    |             | 10PCS                |
|                                       | PAGE 2 OF 5 | COASTERFURNITURE.COM |

PAGE 2 OF 5



#### **ASSEMBLY INSTRUCTION**

#### **