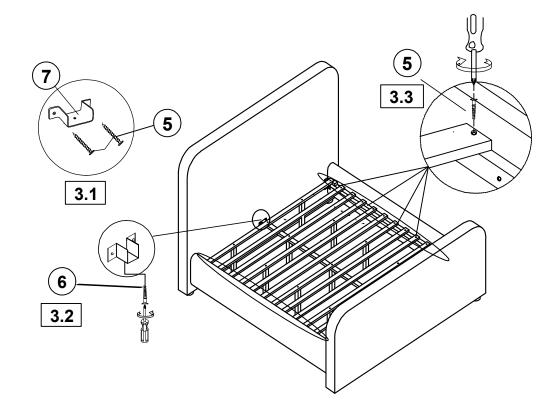

| 24PCS        |
| 4      | BOLT<br>(Ø5/16″x 25mm - BLK)                |                                             | 24PCS        |
| 5      | LONG FLAT HEAD SCREW<br>(M4 x 35mm - BLK)   | mmm                                         | 30PCS        |
| 6      | SHORT FLAT HEAD SCREW<br>(M4 x 12mm - BLK ) | mm                                          | 2PCS         |
|        |                                             |                                             |              |
| 7      | U BRACKET                                   |                                             | 2PCS         |
| 7<br>8 | U BRACKET<br>METAL BRACKET                  | $\frac{\mathbf{\hat{o}}}{\mathbf{\hat{o}}}$ | 2PCS<br>4PCS |



### STEP 1





## **ASSEMBLY INSTRUCTION**



### STEP 3



## STEP 4 COMPLETE





PAGE 5 OF 5

COASTERFURNITURE.COM



COASTERFURNITURE.COM