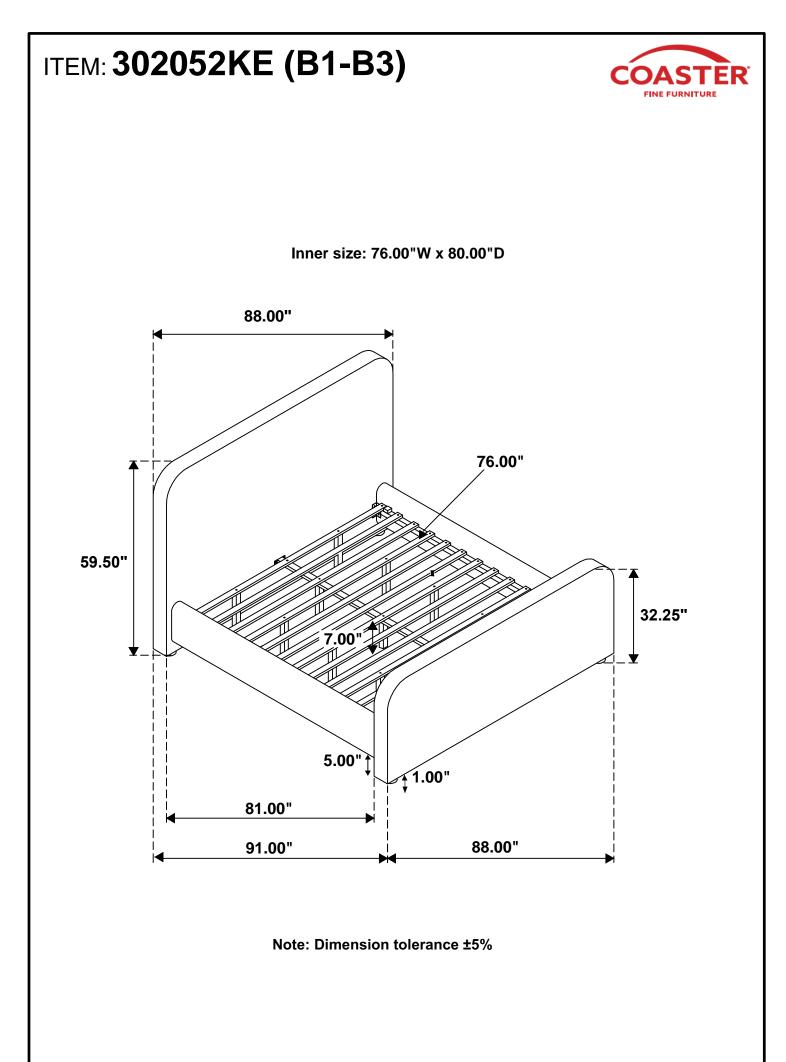

## **PARTS IDENTIFICATION**

| B1 (BOX1)<br>A HEADBOARD              |             | 1PC                  |
|---------------------------------------|-------------|----------------------|
| B2 (BOX2)<br>B FOOTBOARD              |             | 1PC                  |
| B3 (BOX3)<br>C BED RAIL               |             | 2PCS                 |
| D CENTER RAIL                         |             | 1PC                  |
| E ROLL SLAT (13PCS)                   |             | 1SET                 |
| F CENTER RAIL SUPPORT<br>WITH LEVELER |             | 3PCS                 |
| G BED SLAT SUPPORT<br>WITH LEVELER    |             | 10PCS                |
|                                       | PAGE 2 OF 5 | COASTERFURNITURE.COM |