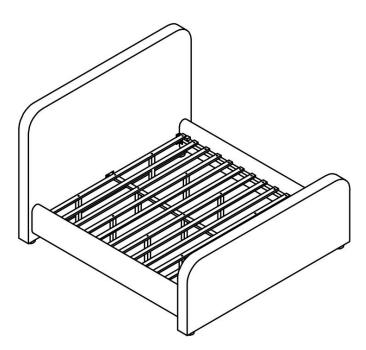

## **PARTS IDENTIFICATION**

| B1 (BOX1)<br>A HEADBOARD              |             | 1PC                  |
|---------------------------------------|-------------|----------------------|
| B2 (BOX2)<br>B FOOTBOARD              |             | 1PC                  |
| B3 (BOX3)<br>C BED RAIL               |             | 2PCS                 |
| D CENTER RAIL                         |             | 1PC                  |
| E ROLL SLAT (13PCS)                   |             | 1SET                 |
| F CENTER RAIL SUPPORT<br>WITH LEVELER |             | 3PCS                 |
| G BED SLAT SUPPORT<br>WITH LEVELER    |             | 10PCS                |
|                                       | PAGE 2 OF 5 | COASTERFURNITURE.COM |