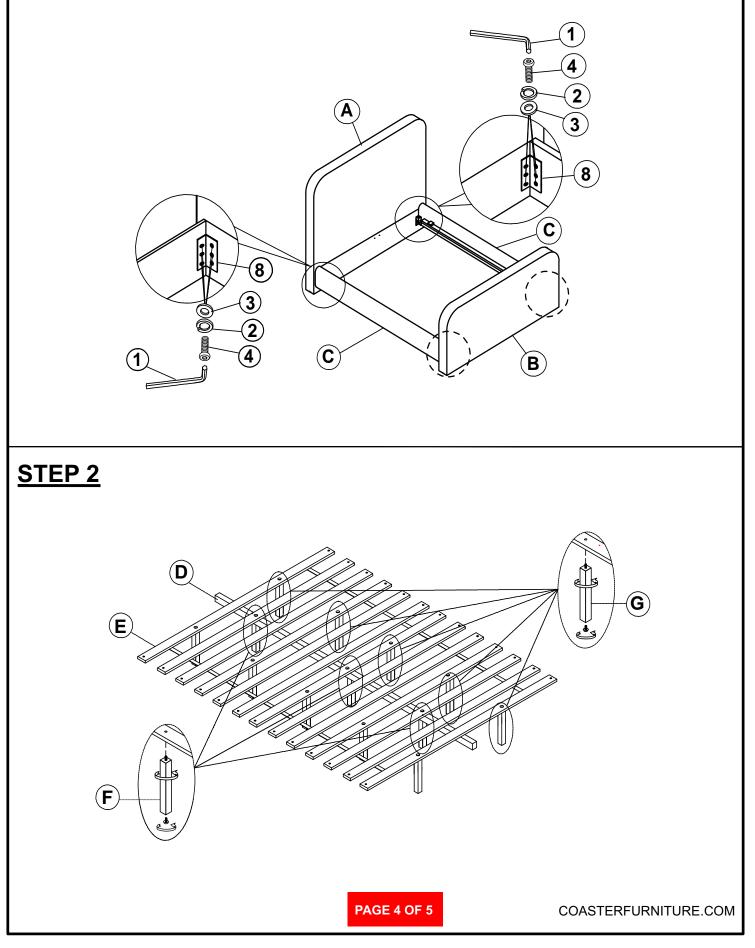

|                                             | 24PCS        |
| 4      | BOLT<br>(Ø5/16″x 25mm - BLK)                |                                             | 24PCS        |
| 5      | LONG FLAT HEAD SCREW<br>(M4 x 35mm - BLK)   | mmm                                         | 30PCS        |
| 6      | SHORT FLAT HEAD SCREW<br>(M4 x 12mm - BLK ) | mm                                          | 2PCS         |
|        |                                             |                                             |              |
| 7      | U BRACKET                                   |                                             | 2PCS         |
| 7<br>8 | U BRACKET<br>METAL BRACKET                  | $\frac{\mathbf{\hat{o}}}{\mathbf{\hat{o}}}$ | 2PCS<br>4PCS |



### STEP 1





## **ASSEMBLY INSTRUCTION**



### STEP 3



## STEP 4 COMPLETE





PAGE 5 OF 5

COASTERFURNITURE.COM



COASTERFURNITURE.COM