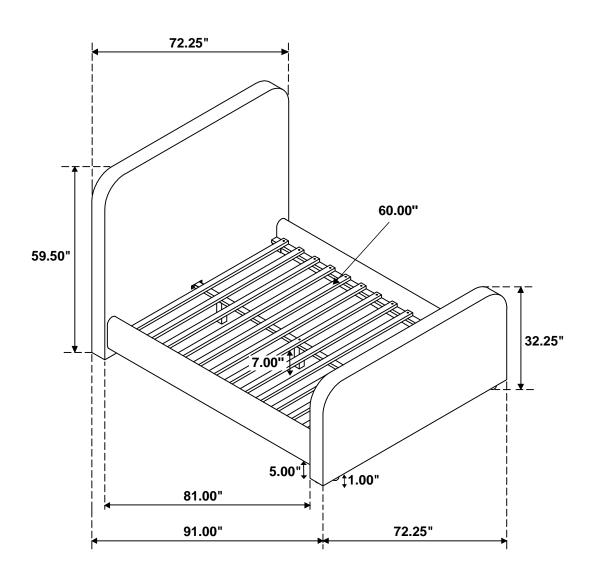

ASHER<br>(Ø5/16" - BLK )              |                         | 24PCS |
| 3 | FLAT WASHER<br>(Ø5/16" - BLK )              |                         | 24PCS |
| 4 | BOLT<br>(Ø5/16″x 25mm - BLK )               |                         | 24PCS |
| 5 | LONG FLAT HEAD SCREW<br>(M4 x 35mm - BLK)   | <del>  1111111111</del> | 30PCS |
| 6 | SHORT FLAT HEAD SCREW<br>(M4 x 12mm - BLK ) | mmn>                    | 2PCS  |
| 7 | U BRACKET                                   |                         | 2PCS  |
| 8 | METAL BRACKET                               |                         | 4PCS  |

# COASTER

### **ASSEMBLY INSTRUCTION**

### STEP 1



## STEP 2



PAGE 4 OF 5

COASTERFURNITURE.COM

# COASTER

## ASSEMBLY INSTRUCTION

### STEP 3



# STEP 4 COMPLETE







Inner size: 60.00"W x 80.00"D



Note: Dimension tolerance ±5%