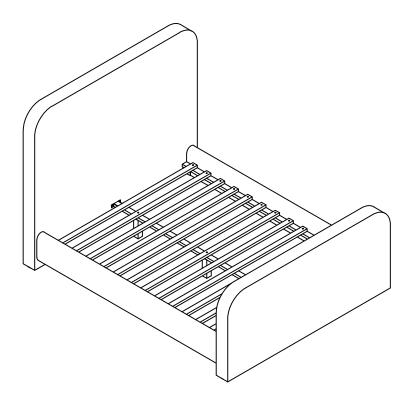

# ASSEMBLY INSTRUCTIONS COASTER FINE FURNITURE



Fine Furniture for every stage of life

302052Q (B1-B3) Queen Bed

**REVISION 0: 11/02/2023** 

**PAGE 1 OF 5** 

COASTERFURNITURE.COM



#### **ASSEMBLY INSTRUCTION**

#### **ASSEMBLY TIPS:**

- 1. Remove hardware from box and sort by size.
- 2. Please check to see that all hardware and parts a represent prior to start of assembly.
- 3.Please follow attached instruction in the same sequenceas numbered to assure fast & easy assembly.



#### **WARNING!**

- 1.Don't attempt to repair or modify parts that are broken or defective. Please contact the store immediately.
- 2. This product is for home use only and not intended for commercial establishment.



ASSEMBLY TIME

15 MINUTES

### **PARTS IDENTIFICATION**

| B1 (BOX1)  A HEADBOARD             | 1PC  |
|---------------------------------