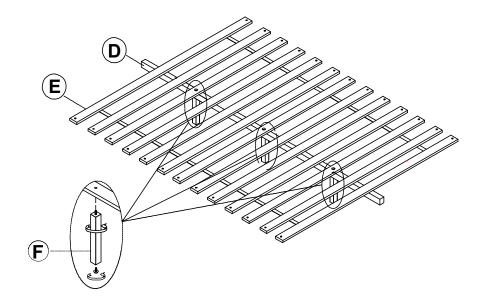

### **PARTS IDENTIFICATION**

| B1 (BOX1)  A HEADBOARD             | 1PC  |
|------------------------------------|------|
| B2 (BOX2)  B FOOTBOARD             | 1PC  |
| B3 (BOX3) C BED RAIL               | 2PCS |
| D CENTER RAIL                      | 1PC  |
| E ROLL SLAT (13PCS)                | 1SET |
| F CENTER RAIL SUPPORT WITH LEVELER | 3PCS |

## STEP 2

PAGE 4 OF 5

COASTERFURNITURE.COM