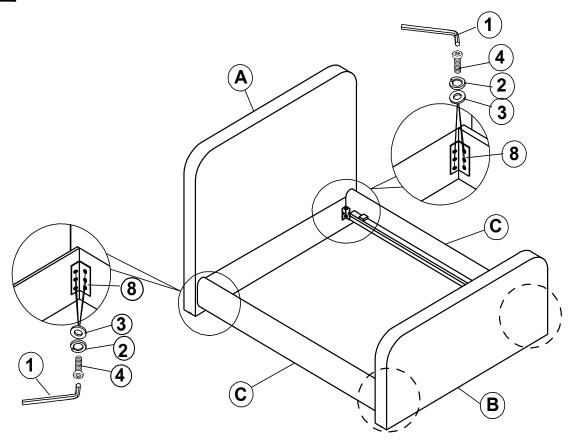

### **PARTS IDENTIFICATION**

| B1 (BOX1)  A HEADBOARD             | 1PC  |
|------------------------------------|------|
| B2 (BOX2)  B FOOTBOARD             | 1PC  |
| B3 (BOX3) C BED RAIL               | 2PCS |
| D CENTER RAIL                      | 1PC  |
| E ROLL SLAT (13PCS)                | 1SET |
| F CENTER RAIL SUPPORT WITH LEVELER | 3PCS |

### Z-B3 (BOX3) - HARDWARE PACK IS LOCATED IN 302052Q (B3)

| 1 | ALLEN WRENCH<br>(5mm - BLK)                 |                         | 1PC   |
|---|---------------------------------------------|-------------------------|-------|
| 2 | LOCK WASHER<br>(Ø5/16" - BLK )              |                         | 24PCS |
| 3 | FLAT WASHER<br>(Ø5/16" - BLK )              |                         | 24PCS |
| 4 | BOLT<br>(Ø5/16″x 25mm - BLK )               |                         | 24PCS |
| 5 | LONG FLAT HEAD SCREW<br>(M4 x 35mm - BLK)   | <del>  1111111111</del> | 30PCS |
| 6 | SHORT FLAT HEAD SCREW<br>(M4 x 12mm - BLK ) | mmn>                    | 2PCS  |
| 7 | U BRACKET                                   |                         | 2PCS  |
| 8 | METAL BRACKET                               |                         | 4PCS  |

### STEP 1