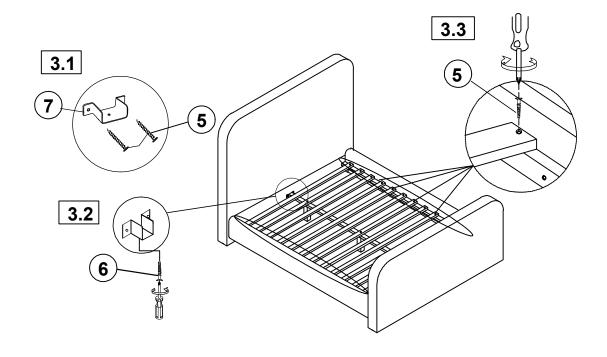

### Z-B3 (BOX3) - HARDWARE PACK IS LOCATED IN 302052Q (B3)

| 1 | ALLEN WRENCH<br>(5mm - BLK)                 |                         | 1PC   |
|---|---------------------------------------------|-------------------------|-------|
| 2 | LOCK WASHER<br>(Ø5/16" - BLK )              |                         | 24PCS |
| 3 | FLAT WASHER<br>(Ø5/16" - BLK )              |                         | 24PCS |
| 4 | BOLT<br>(Ø5/16″x 25mm - BLK )               |                         | 24PCS |
| 5 | LONG FLAT HEAD SCREW<br>(M4 x 35mm - BLK)   | <del>  1111111111</del> | 30PCS |
| 6 | SHORT FLAT HEAD SCREW<br>(M4 x 12mm - BLK ) | mmn>                    | 2PCS  |
| 7 | U BRACKET                                   |                         | 2PCS  |
| 8 | METAL BRACKET                               |                         | 4PCS  |

### STEP 3