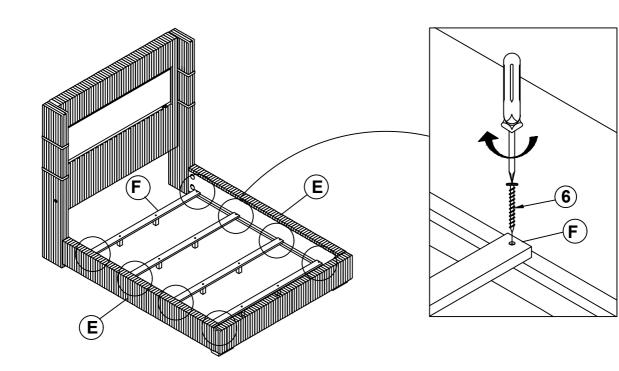

-----------------------------|---------------|------|
| 2 | CURVED WASHER<br>(Ø5/16" - BLK)        | 0          | 8PCS  | 7 | LONG FLAT HEAD SCREW<br>(M4 x 50mm - BLK)  | <del></del> > | 8PCS |
| 3 | HEX NUT<br>(Ø5/16" - BLK)              |            | 14PCS | 8 | WRENCH<br>(14mm - BLK)                     |               | 1PC  |
| 4 | BIG FLAT WASHER<br>(Ø5/16" - BLK)      | $\bigcirc$ | 6PCS  | 9 | SMALL FLAT WASHER<br>(Ø1/4" - BLK)         | 0             | 8PCS |
| 5 | LOCK WASHER<br>(Ø5/16" - BLK)          | $\bigcirc$ | 6PCS  |   |                                            |               |      |

#### NOTE:

Phillips head screw driver is required in the assemply process; however, manufacturer does not provide this item.









## ITEM: 306030KE ASSEMBLY INSTRUCTIONS STEP 7





### STEP 8 COMPLETE





PAGE 7 OF 7