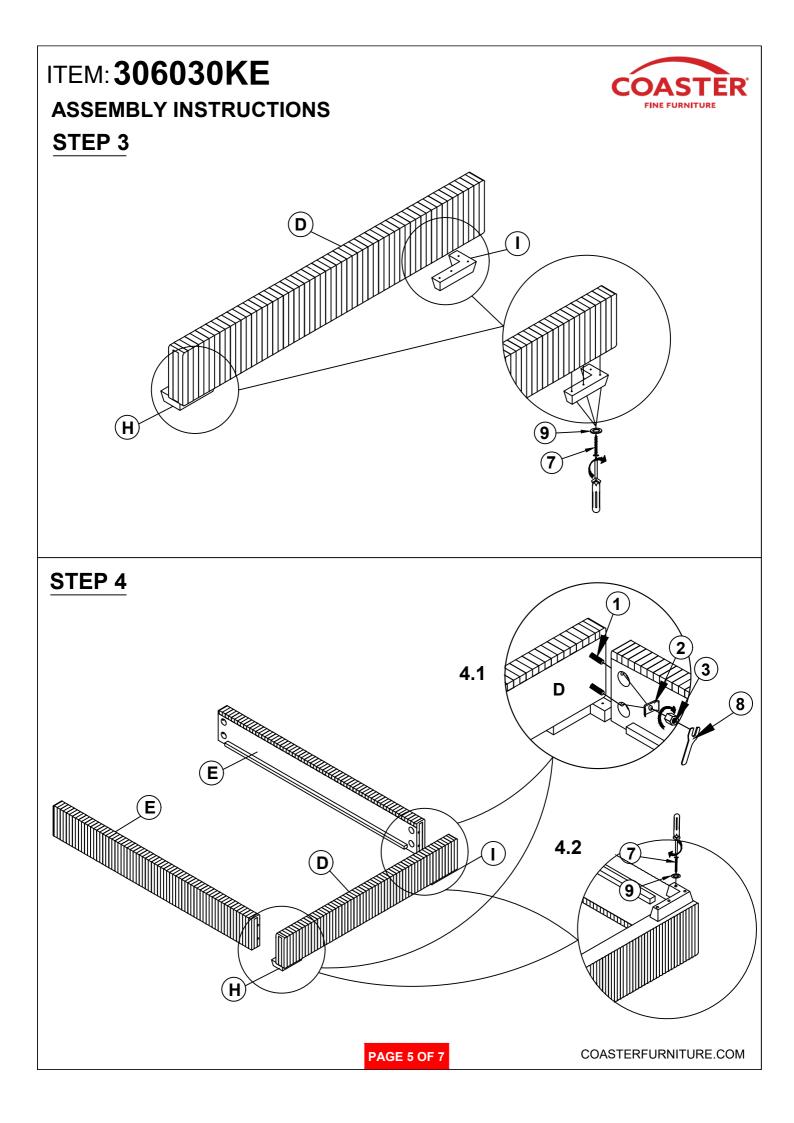

-------------|------------|-------|---|--------------------------------------------|---------------|------|
| 2 | CURVED WASHER<br>(Ø5/16" - BLK)        | 0          | 8PCS  | 7 | LONG FLAT HEAD SCREW<br>(M4 x 50mm - BLK)  | <del></del> > | 8PCS |
| 3 | HEX NUT<br>(Ø5/16" - BLK)              |            | 14PCS | 8 | WRENCH<br>(14mm - BLK)                     |               | 1PC  |
| 4 | BIG FLAT WASHER<br>(Ø5/16" - BLK)      | $\bigcirc$ | 6PCS  | 9 | SMALL FLAT WASHER<br>(Ø1/4" - BLK)         | 0             | 8PCS |
| 5 | LOCK WASHER<br>(Ø5/16" - BLK)          | $\bigcirc$ | 6PCS  |   |                                            |               |      |

#### NOTE:

Phillips head screw driver is required in the assemply process; however, manufacturer does not provide this item.









## ITEM: 306030KE ASSEMBLY INSTRUCTIONS STEP 7





### STEP 8 COMPLETE





PAGE 7 OF 7