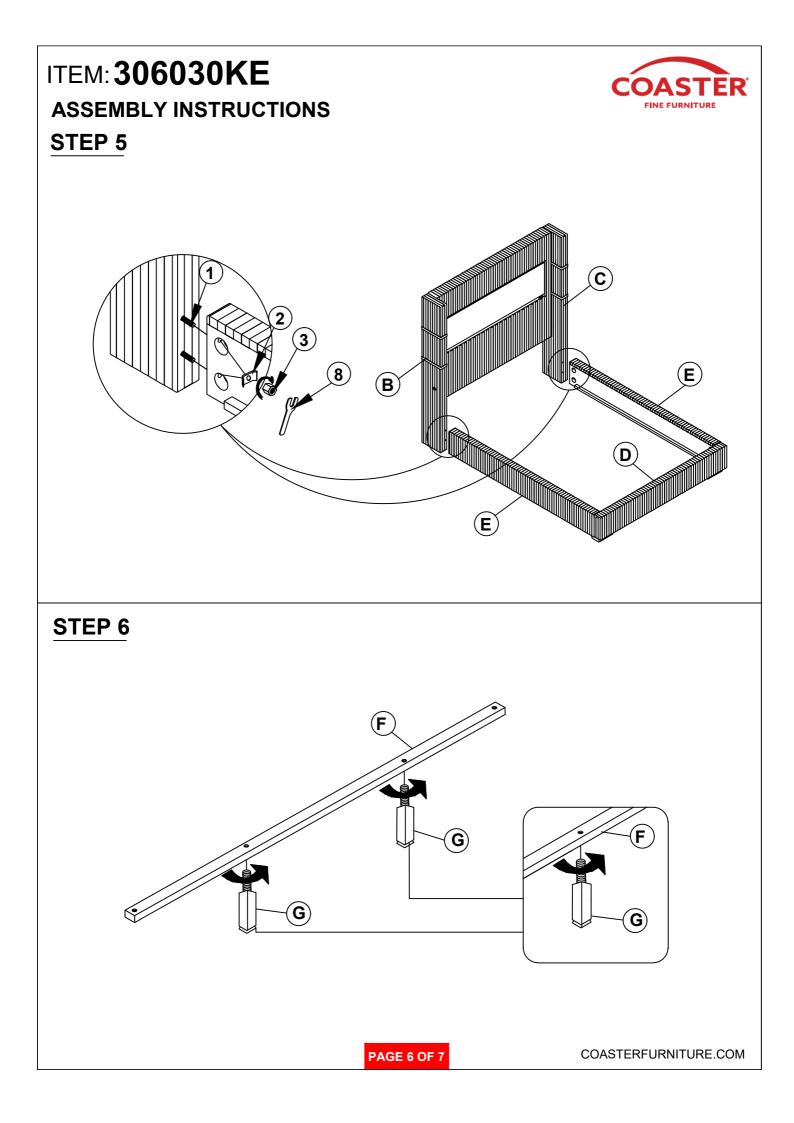

-----------|------------|-------|---|--------------------------------------------|---------------|------|
| 2 | CURVED WASHER<br>(Ø5/16" - BLK)        | 0          | 8PCS  | 7 | LONG FLAT HEAD SCREW<br>(M4 x 50mm - BLK)  | <del></del> > | 8PCS |
| 3 | HEX NUT<br>(Ø5/16" - BLK)              |            | 14PCS | 8 | WRENCH<br>(14mm - BLK)                     |               | 1PC  |
| 4 | BIG FLAT WASHER<br>(Ø5/16" - BLK)      | $\bigcirc$ | 6PCS  | 9 | SMALL FLAT WASHER<br>(Ø1/4" - BLK)         | 0             | 8PCS |
| 5 | LOCK WASHER<br>(Ø5/16" - BLK)          | $\bigcirc$ | 6PCS  |   |                                            |               |      |

#### NOTE:

Phillips head screw driver is required in the assemply process; however, manufacturer does not provide this item.









## ITEM: 306030KE ASSEMBLY INSTRUCTIONS STEP 7





### STEP 8 COMPLETE





PAGE 7 OF 7