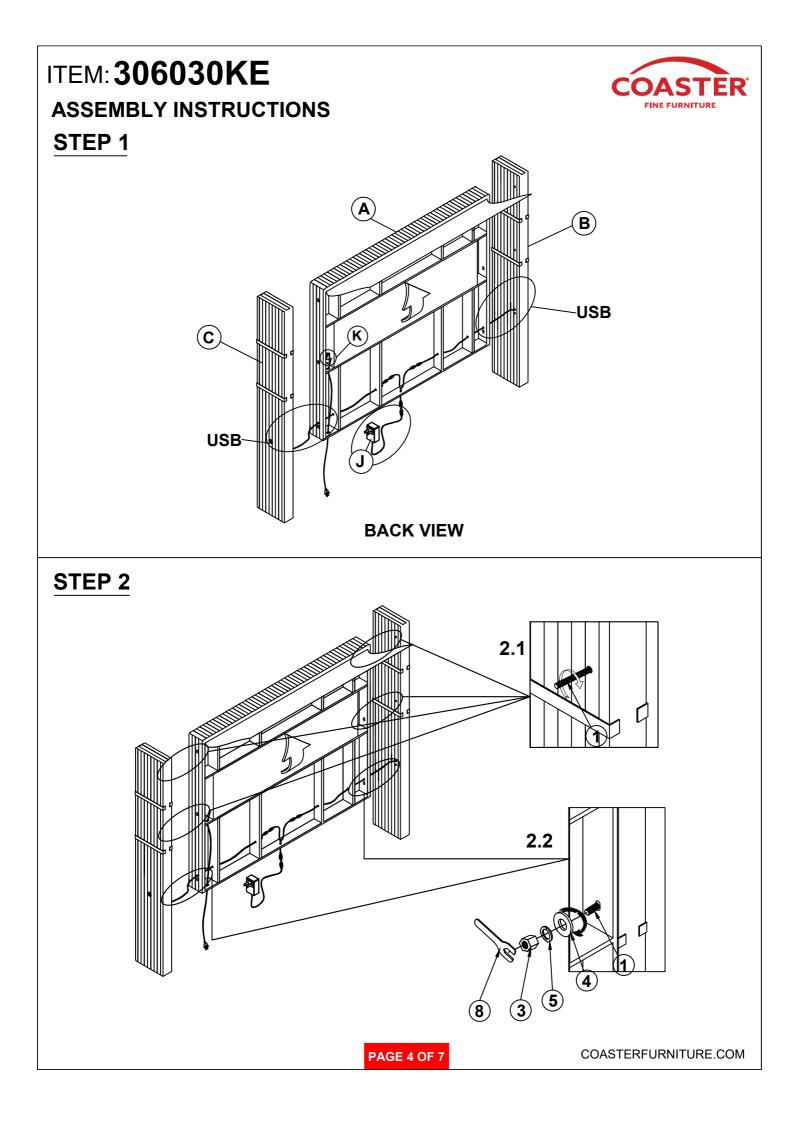

---------------|------------|-------|---|--------------------------------------------|---------------|------|
| 2 | CURVED WASHER<br>(Ø5/16" - BLK)        | 0          | 8PCS  | 7 | LONG FLAT HEAD SCREW<br>(M4 x 50mm - BLK)  | <del></del> > | 8PCS |
| 3 | HEX NUT<br>(Ø5/16" - BLK)              |            | 14PCS | 8 | WRENCH<br>(14mm - BLK)                     |               | 1PC  |
| 4 | BIG FLAT WASHER<br>(Ø5/16" - BLK)      | $\bigcirc$ | 6PCS  | 9 | SMALL FLAT WASHER<br>(Ø1/4" - BLK)         | 0             | 8PCS |
| 5 | LOCK WASHER<br>(Ø5/16" - BLK)          | $\bigcirc$ | 6PCS  |   |                                            |               |      |

#### NOTE:

Phillips head screw driver is required in the assemply process; however, manufacturer does not provide this item.









## ITEM: 306030KE ASSEMBLY INSTRUCTIONS STEP 7





### STEP 8 COMPLETE





PAGE 7 OF 7