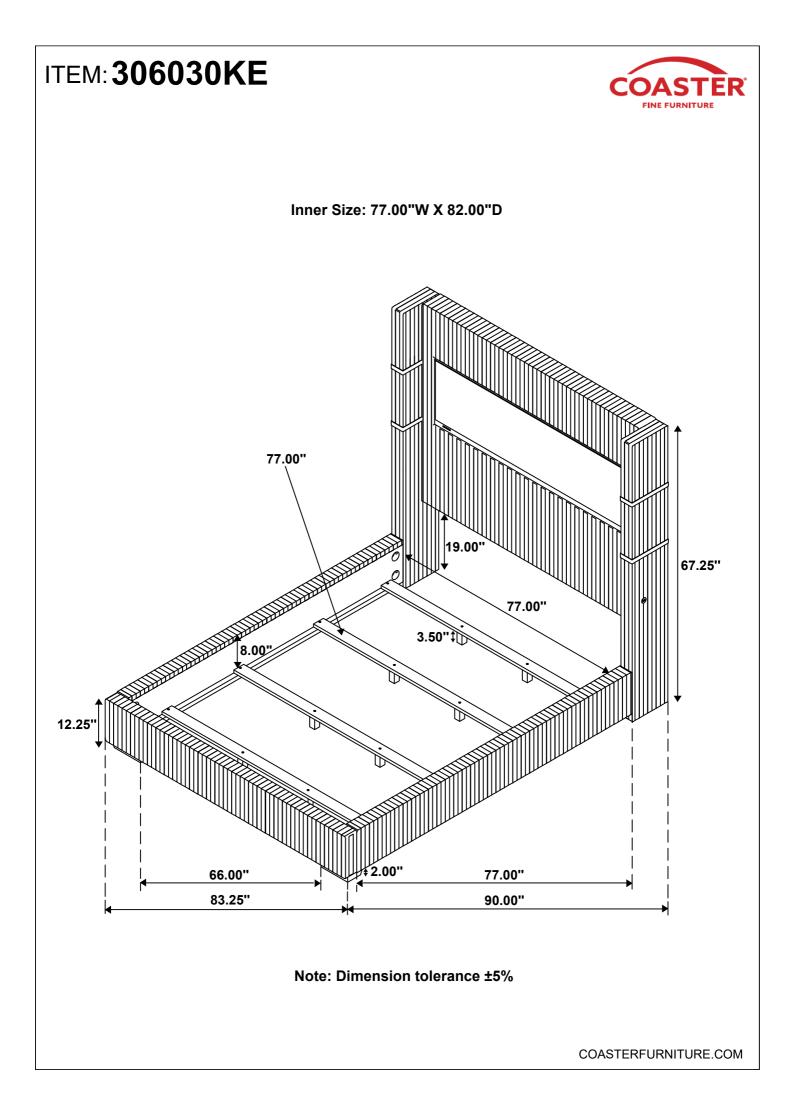

-----|------|
| 2 | CURVED WASHER<br>(Ø5/16" - BLK)        | 0          | 8PCS  | 7 | LONG FLAT HEAD SCREW<br>(M4 x 50mm - BLK)  | <del></del> > | 8PCS |
| 3 | HEX NUT<br>(Ø5/16" - BLK)              |            | 14PCS | 8 | WRENCH<br>(14mm - BLK)                     |               | 1PC  |
| 4 | BIG FLAT WASHER<br>(Ø5/16" - BLK)      | $\bigcirc$ | 6PCS  | 9 | SMALL FLAT WASHER<br>(Ø1/4" - BLK)         | 0             | 8PCS |
| 5 | LOCK WASHER<br>(Ø5/16" - BLK)          | $\bigcirc$ | 6PCS  |   |                                            |               |      |

#### NOTE:

Phillips head screw driver is required in the assemply process; however, manufacturer does not provide this item.









## ITEM: 306030KE ASSEMBLY INSTRUCTIONS STEP 7





### STEP 8 COMPLETE





PAGE 7 OF 7