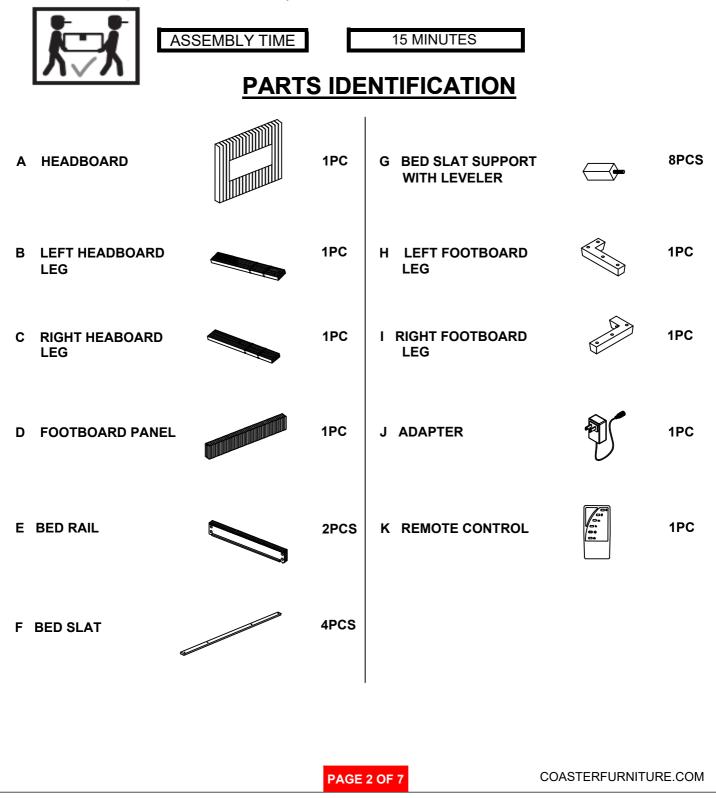

#### **ASSEMBLY TIPS:**

- 1. Remove hardware from box and sort by size.
- 2. Please check to see that all hardware and parts are present prior to start of assembly.
- 3. Please follow attached instructions in the same sequence as numbered to assure fast & easy assembly.