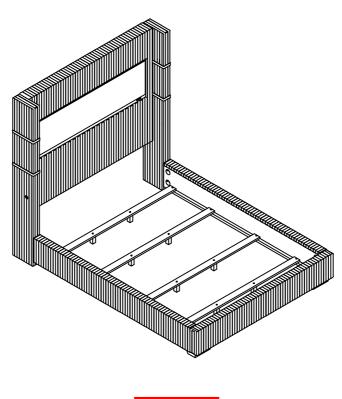

------|---------------|------|
| 2 | CURVED WASHER<br>(Ø5/16" - BLK)        | 0          | 8PCS  | 7 | LONG FLAT HEAD SCREW<br>(M4 x 50mm - BLK)  | <del></del> > | 8PCS |
| 3 | HEX NUT<br>(Ø5/16" - BLK)              |            | 14PCS | 8 | WRENCH<br>(14mm - BLK)                     |               | 1PC  |
| 4 | BIG FLAT WASHER<br>(Ø5/16" - BLK)      | $\bigcirc$ | 6PCS  | 9 | SMALL FLAT WASHER<br>(Ø1/4" - BLK)         | 0             | 8PCS |
| 5 | LOCK WASHER<br>(Ø5/16" - BLK)          | $\bigcirc$ | 6PCS  |   |                                            |               |      |

#### NOTE:

Phillips head screw driver is required in the assemply process; however, manufacturer does not provide this item.









## ITEM: 306030KE ASSEMBLY INSTRUCTIONS STEP 7





### STEP 8 COMPLETE





PAGE 7 OF 7