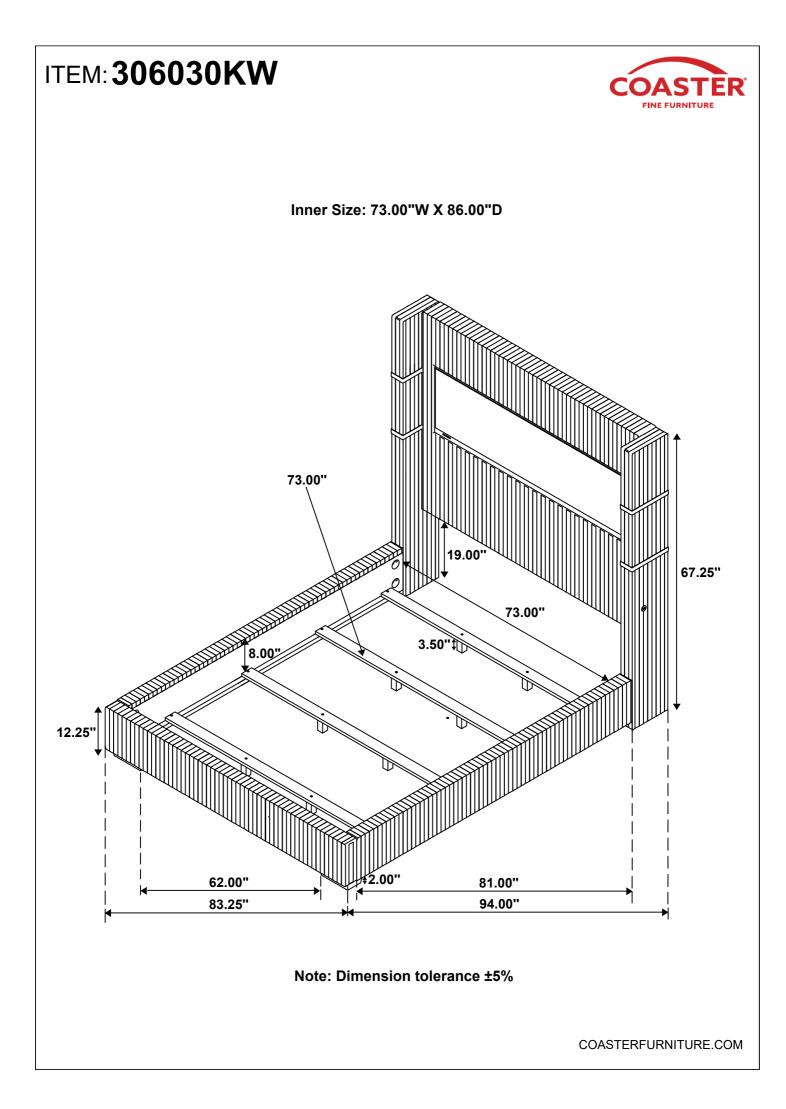

-|------|
| 2 | CURVED WASHER<br>(Ø5/16" - BLK)        | 0          | 8PCS  | 7 | LONG FLAT HEAD SCREW<br>(M4 x 50mm - BLK)  | <b></b> | 8PCS |
| 3 | HEX NUT<br>(Ø5/16" - BLK)              | •          | 14PCS | 8 | WRENCH<br>(14mm - BLK)                     |         | 1PC  |
| 4 | BIG FLAT WASHER<br>(Ø5/16" - BLK)      | $\bigcirc$ | 6PCS  | 9 | SMALL FLAT WASHER<br>(Ø1/4" - BLK)         | 0       | 8PCS |
| 5 | LOCK WASHER<br>(Ø5/16" - BLK)          | $\bigcirc$ | 6PCS  |   |                                            |         |      |

#### NOTE:

Phillips head screw driver is required in the assemply process; however, manufacturer does not provide this item.









## ITEM: **306030KW** ASSEMBLY INSTRUCTIONS STEP 7







### STEP 8 COMPLETE





PAGE 7 OF 7

COASTERFURNITURE.COM