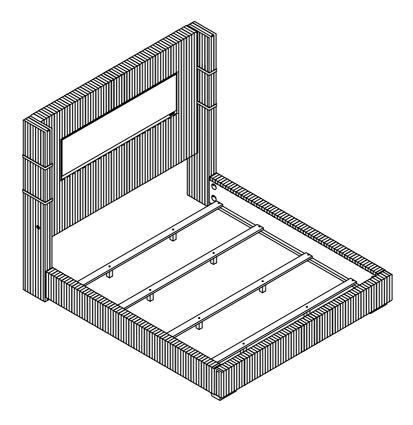

## ASSEMBLY INSTRUCTIONS COASTER FINE FURNITURE



Fine Furniture for every stage of life



REVISION 0: 06/20/2024

PAGE 1 OF 7

COASTERFURNITURE.COM

# ITEM: 306030KW



#### **ASSEMBLY TIPS:**

- 1. Remove hardware from box and sort by size.
- 2. Please check to see that all hardware and parts are present prior to start of assembly.
- 3. Please follow attached instructions in the same sequence as numbered to assure fast & easy assembly.



#### WARNING!

1. Don't attempt to repair or modify parts that are broken or defective. Please contact the store immediately.

2. This product is for home use only and not intended for commercial establishments.



## ITEM: 306030KW ASSEMBLY INSTRUCTIONS



#### ASSEMBLY TIPS:

- 1. Remove hardware from box and sort by size.
- 2. Please check to see that all hardware and parts are present prior to s