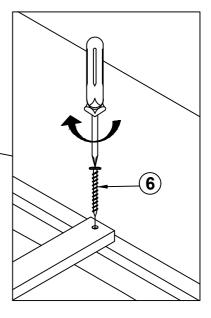

----|---|--------------------------------------------|---------|------|
| 2 | CURVED WASHER<br>(Ø5/16" - BLK)        | 0          | 8PCS  | 7 | LONG FLAT HEAD SCREW<br>(M4 x 50mm - BLK)  | <b></b> | 8PCS |
| 3 | HEX NUT<br>(Ø5/16" - BLK)              | •          | 14PCS | 8 | WRENCH<br>(14mm - BLK)                     |         | 1PC  |
| 4 | BIG FLAT WASHER<br>(Ø5/16" - BLK)      | $\bigcirc$ | 6PCS  | 9 | SMALL FLAT WASHER<br>(Ø1/4" - BLK)         | 0       | 8PCS |
| 5 | LOCK WASHER<br>(Ø5/16" - BLK)          | $\bigcirc$ | 6PCS  |   |                                            |         |      |

#### NOTE:

Phillips head screw driver is required in the assemply process; however, manufacturer does not provide this item.









## ITEM: **306030KW** ASSEMBLY INSTRUCTIONS STEP 7







### STEP 8 COMPLETE





PAGE 7 OF 7

COASTERFURNITURE.COM