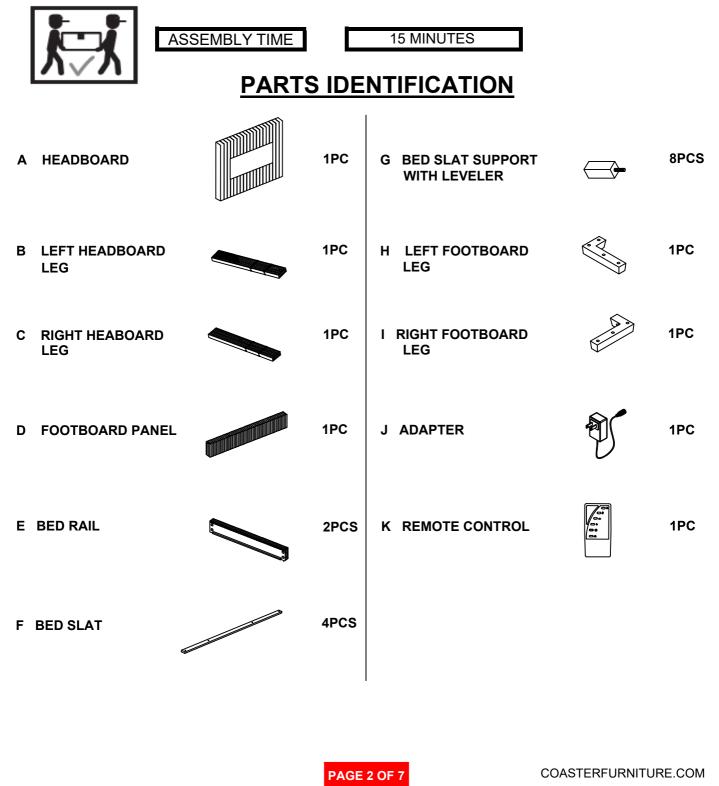

## ASSEMBLY INSTRUCTIONS COASTER FINE FURNITURE



Fine Furniture for every stage of life



REVISION 0: 06/20/2024

PAGE 1 OF 7

COASTERFURNITURE.COM

# ITEM: 306030KW



#### **ASSEMBLY TIPS:**

- 1. Remove hardware from box and sort by size.
- 2. Please check to see that all hardware and parts are present prior to start of assembly.
- 3. Please follow attached instructions in the same sequence as numbered to assure fast & easy assembly.



#### WARNING!

1. Don't attempt to repair or modify parts that are broken or defective. Please contact the store immediately.

2. This product is for home use only and not intended for commercial establishments.



## ITEM: 306030KW ASSEMBLY INSTRUCTIONS



#### ASSEMBLY TIPS:

- 1. Remove hardware from box and sort by size.
- 2. Please check to see that all hardware and parts are present prior to start of assembly.
- 3. Please follow attached instructions in the same sequence as numbered to assure fast & easy assembly.



#### WARNING!

1. Don't attempt to repair or modify parts that are broken or defective. Please contact the store immediately.

2. This product is for home use only and not intended for commercial establishments.

## **HARDWARE IDENTIFICATION**

| 1 | THREADED BOLT<br>(Ø5/16" x 90mm - BLK) |            | 14PCS | 6 | SHORT FLAT HEAD SCREW<br>(M4 x 30mm - BLK) | mmm>    | 8PCS |
|---|----------------------------------------|------------|-------|---|----------------------------------