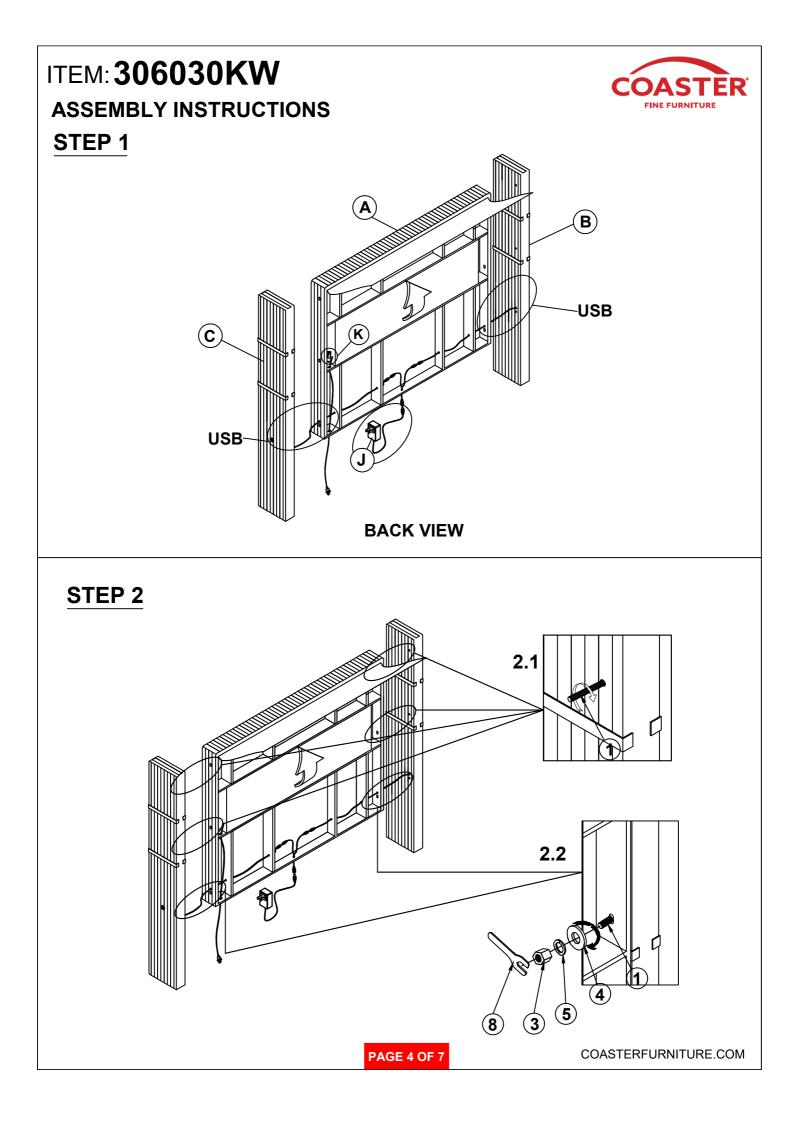

|---|----------------------------------------|------------|-------|---|--------------------------------------------|---------|------|
| 2 | CURVED WASHER<br>(Ø5/16" - BLK)        | 0          | 8PCS  | 7 | LONG FLAT HEAD SCREW<br>(M4 x 50mm - BLK)  | <b></b> | 8PCS |
| 3 | HEX NUT<br>(Ø5/16" - BLK)              | •          | 14PCS | 8 | WRENCH<br>(14mm - BLK)                     |         | 1PC  |
| 4 | BIG FLAT WASHER<br>(Ø5/16" - BLK)      | $\bigcirc$ | 6PCS  | 9 | SMALL FLAT WASHER<br>(Ø1/4" - BLK)         | 0       | 8PCS |
| 5 | LOCK WASHER<br>(Ø5/16" - BLK)          | $\bigcirc$ | 6PCS  |   |                                            |         |      |

#### NOTE:

Phillips head screw driver is required in the assemply process; however, manufacturer does not provide this item.









## ITEM: **306030KW** ASSEMBLY INSTRUCTIONS STEP 7







### STEP 8 COMPLETE





PAGE 7 OF 7

COASTERFURNITURE.COM