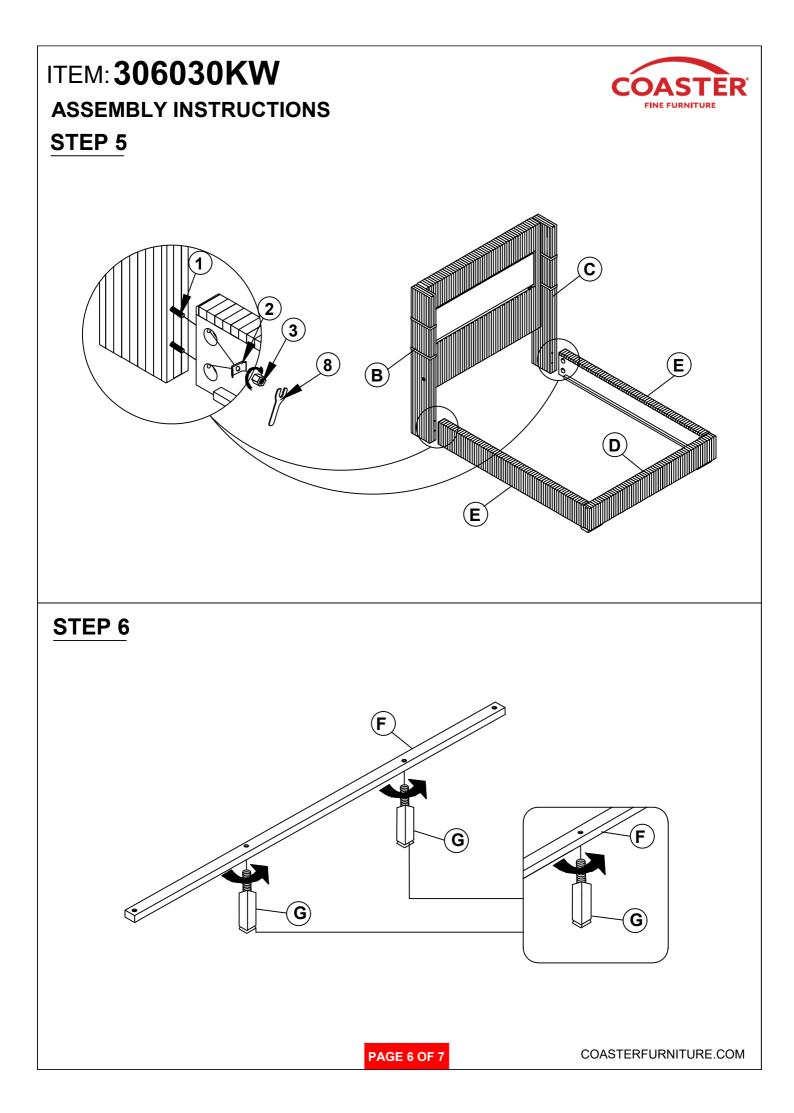

## **HARDWARE IDENTIFICATION**

| 1 | THREADED BOLT<br>(Ø5/16" x 90mm - BLK) |            | 14PCS | 6 | SHORT FLAT HEAD SCREW<br>(M4 x 30mm - BLK) | mmm>    | 8PCS |
|---|----------------------------------------|------------|-------|---|--------------------------------------------|---------|------|
| 2 | CURVED WASHER<br>(Ø5/16" - BLK)        | 0          | 8PCS  | 7 | LONG FLAT HEAD SCREW<br>(M4 x 50mm - BLK)  | <b></b> | 8PCS |
| 3 | HEX NUT<br>(Ø5/16" - BLK)              | •          | 14PCS | 8 | WRENCH<br>(14mm - BLK)                     |         | 1PC  |
| 4 | BIG FLAT WASHER<br>(Ø5/16" - BLK)      | $\bigcirc$ | 6PCS  | 9 | SMALL FLAT WASHER<br>(Ø1/4" - BLK)         | 0       | 8PCS |
| 5 | LOCK WASHER<br>(Ø5/16" - BLK)          | $\bigcirc$ | 6PCS  |   |                                            |         |      |