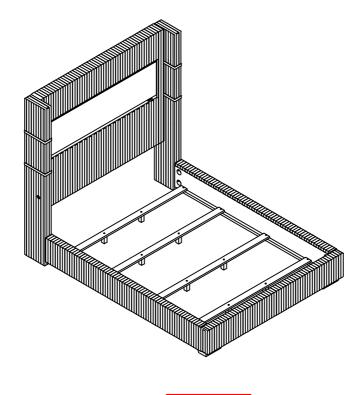

------------------------------|---------|------|
| 2 | CURVED WASHER<br>(Ø5/16" - BLK)        | 0          | 8PCS  | 7 | LONG FLAT HEAD SCREW<br>(M4 x 50mm - BLK)  | <b></b> | 8PCS |
| 3 | HEX NUT<br>(Ø5/16" - BLK)              | •          | 14PCS | 8 | WRENCH<br>(14mm - BLK)                     |         | 1PC  |
| 4 | BIG FLAT WASHER<br>(Ø5/16" - BLK)      | $\bigcirc$ | 6PCS  | 9 | SMALL FLAT WASHER<br>(Ø1/4" - BLK)         | 0       | 8PCS |
| 5 | LOCK WASHER<br>(Ø5/16" - BLK)          | $\bigcirc$ | 6PCS  |   |                                            |         |      |

#### NOTE:

Phillips head screw driver is required in the assemply process; however, manufacturer does not provide this item.









## ITEM: **306030KW** ASSEMBLY INSTRUCTIONS STEP 7







### STEP 8 COMPLETE





PAGE 7 OF 7

COASTERFURNITURE.COM