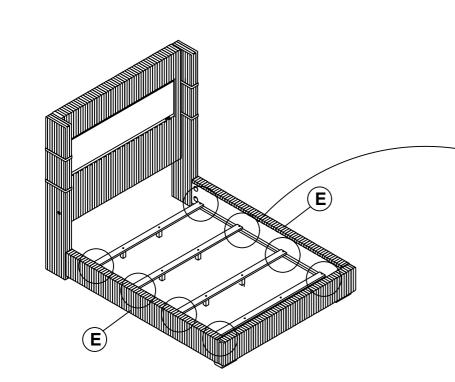

------|---|--------------------------------------------|---------|------|
| 2 | CURVED WASHER<br>(Ø5/16" - BLK)        | 0          | 8PCS  | 7 | LONG FLAT HEAD SCREW<br>(M4 x 50mm - BLK)  | <b></b> | 8PCS |
| 3 | HEX NUT<br>(Ø5/16" - BLK)              | •          | 14PCS | 8 | WRENCH<br>(14mm - BLK)                     |         | 1PC  |
| 4 | BIG FLAT WASHER<br>(Ø5/16" - BLK)      | $\bigcirc$ | 6PCS  | 9 | SMALL FLAT WASHER<br>(Ø1/4" - BLK)         | 0       | 8PCS |
| 5 | LOCK WASHER<br>(Ø5/16" - BLK)          | $\bigcirc$ | 6PCS  |   |                                            |         |      |

#### NOTE:

Phillips head screw driver is required in the assemply process; however, manufacturer does not provide this item.









## ITEM: **306030KW** ASSEMBLY INSTRUCTIONS STEP 7







### STEP 8 COMPLETE





PAGE 7 OF 7

COASTERFURNITURE.COM