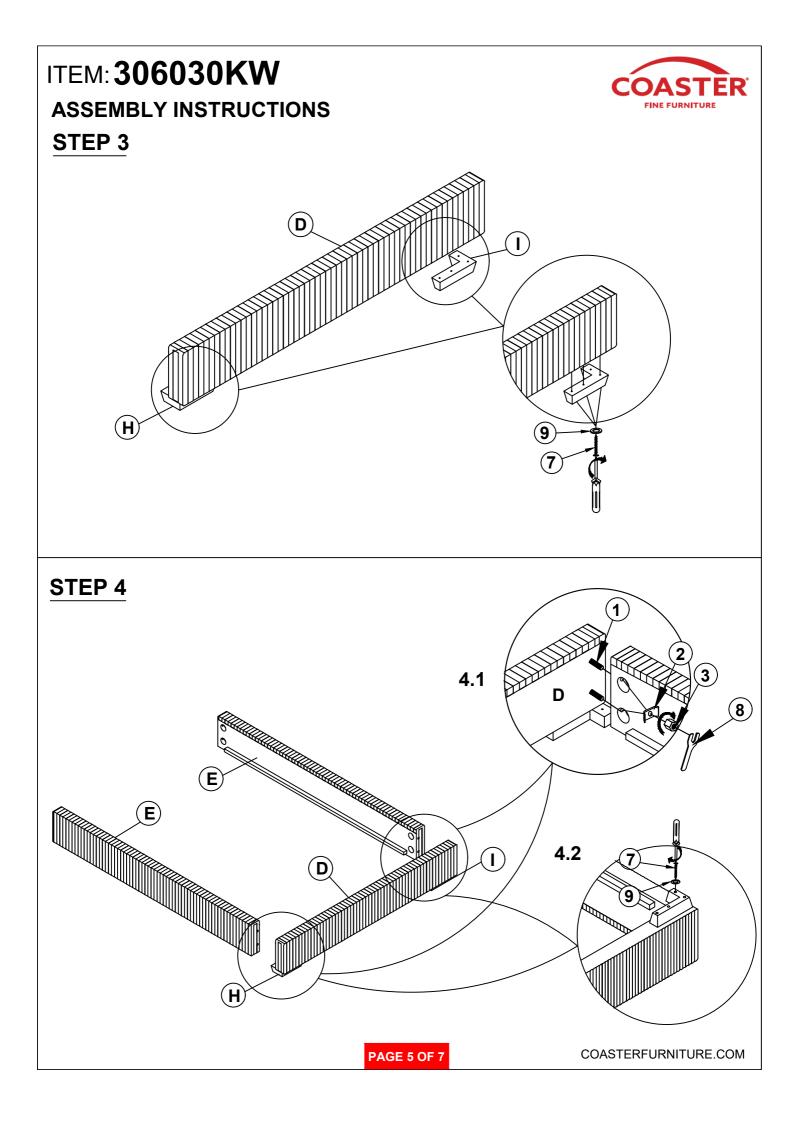

--|----------------------------------------|------------|-------|---|--------------------------------------------|---------|------|
| 2 | CURVED WASHER<br>(Ø5/16" - BLK)        | 0          | 8PCS  | 7 | LONG FLAT HEAD SCREW<br>(M4 x 50mm - BLK)  | <b></b> | 8PCS |
| 3 | HEX NUT<br>(Ø5/16" - BLK)              | •          | 14PCS | 8 | WRENCH<br>(14mm - BLK)                     |         | 1PC  |
| 4 | BIG FLAT WASHER<br>(Ø5/16" - BLK)      | $\bigcirc$ | 6PCS  | 9 | SMALL FLAT WASHER<br>(Ø1/4" - BLK)         | 0       | 8PCS |
| 5 | LOCK WASHER<br>(Ø5/16" - BLK)          | $\bigcirc$ | 6PCS  |   |                                            |         |      |

#### NOTE:

Phillips head screw driver is required in the assemply process; however, manufacturer does not provide this item.









## ITEM: **306030KW** ASSEMBLY INSTRUCTIONS STEP 7







### STEP 8 COMPLETE





PAGE 7 OF 7

COASTERFURNITURE.COM