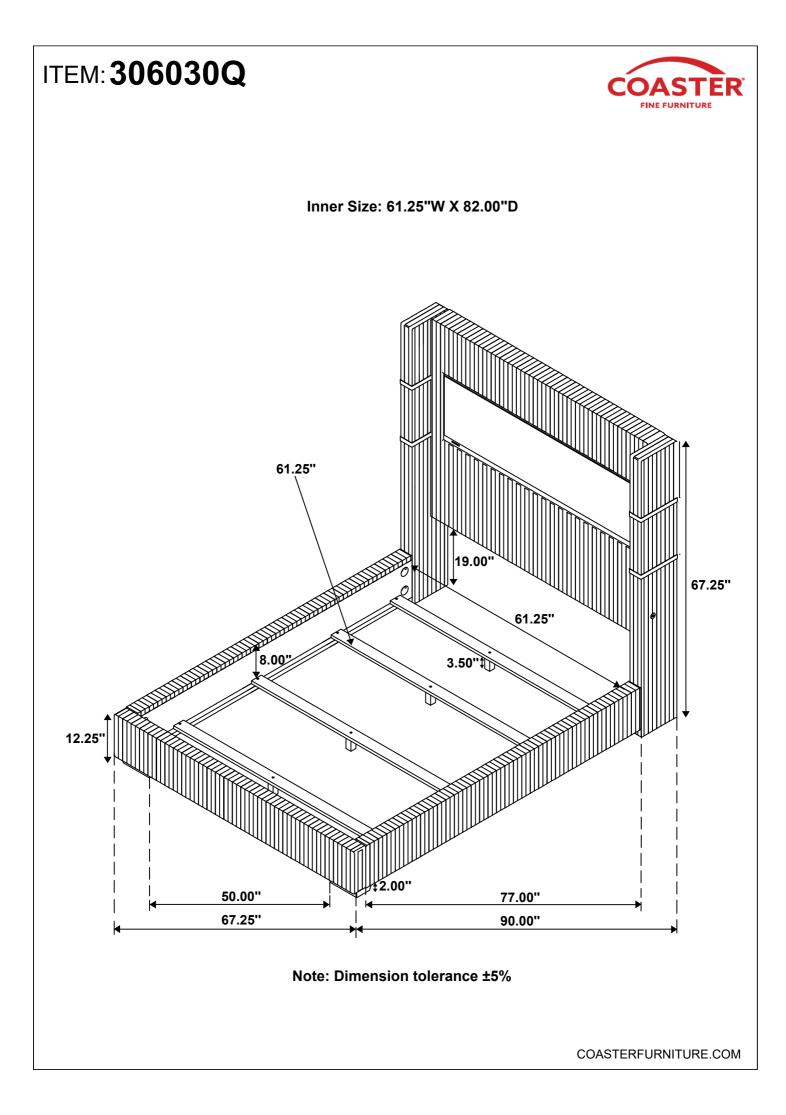

--|------|
| 2 | CURVED WASHER<br>(Ø5/16" - BLK)        | 0          | 8PCS  | 7 | LONG FLAT HEAD SCREW<br>(M4 x 50mm - BLK)  |         | 8PCS |
| 3 | HEX NUT<br>(Ø5/16" - BLK)              |            | 14PCS | 8 | WRENCH<br>(14mm - BLK)                     |         | 1PC  |
| 4 | BIG FLAT WASHER<br>(Ø5/16" - BLK)      | 0          | 6PCS  | 9 | SMALL FLAT WASHER<br>(Ø1/4" - BLK)         | Ø       | 8PCS |
| 5 | LOCK WASHER<br>(Ø5/16" - BLK)          | $\bigcirc$ | 6PCS  |   |                                            |         |      |

#### NOTE:

Phillips head screw driver is required in the assemply process; however, manufacturer does not provide this item.









## ITEM: **306030Q** ASSEMBLY INSTRUCTIONS STEP 7







### STEP 8 COMPLETE





PAGE 7 OF 7

COASTERFURNITURE.COM