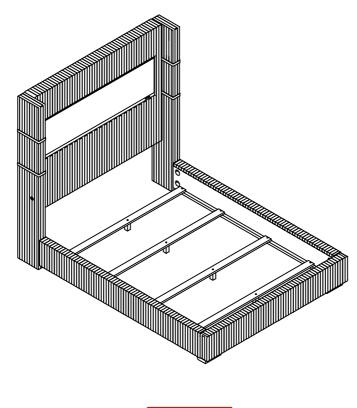

-------------------------------|---------|------|
| 2 | CURVED WASHER<br>(Ø5/16" - BLK)        | 0          | 8PCS  | 7 | LONG FLAT HEAD SCREW<br>(M4 x 50mm - BLK)  |         | 8PCS |
| 3 | HEX NUT<br>(Ø5/16" - BLK)              |            | 14PCS | 8 | WRENCH<br>(14mm - BLK)                     |         | 1PC  |
| 4 | BIG FLAT WASHER<br>(Ø5/16" - BLK)      | 0          | 6PCS  | 9 | SMALL FLAT WASHER<br>(Ø1/4" - BLK)         | Ø       | 8PCS |
| 5 | LOCK WASHER<br>(Ø5/16" - BLK)          | $\bigcirc$ | 6PCS  |   |                                            |         |      |

#### NOTE:

Phillips head screw driver is required in the assemply process; however, manufacturer does not provide this item.









## ITEM: **306030Q** ASSEMBLY INSTRUCTIONS STEP 7







### STEP 8 COMPLETE





PAGE 7 OF 7

COASTERFURNITURE.COM