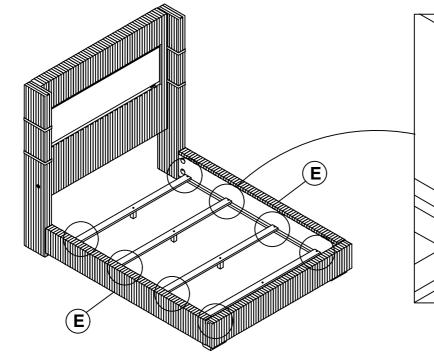

-------|---|--------------------------------------------|---------|------|
| 2 | CURVED WASHER<br>(Ø5/16" - BLK)        | 0          | 8PCS  | 7 | LONG FLAT HEAD SCREW<br>(M4 x 50mm - BLK)  |         | 8PCS |
| 3 | HEX NUT<br>(Ø5/16" - BLK)              |            | 14PCS | 8 | WRENCH<br>(14mm - BLK)                     |         | 1PC  |
| 4 | BIG FLAT WASHER<br>(Ø5/16" - BLK)      | 0          | 6PCS  | 9 | SMALL FLAT WASHER<br>(Ø1/4" - BLK)         | Ø       | 8PCS |
| 5 | LOCK WASHER<br>(Ø5/16" - BLK)          | $\bigcirc$ | 6PCS  |   |                                            |         |      |

#### NOTE:

Phillips head screw driver is required in the assemply process; however, manufacturer does not provide this item.









## ITEM: **306030Q** ASSEMBLY INSTRUCTIONS STEP 7







### STEP 8 COMPLETE





PAGE 7 OF 7

COASTERFURNITURE.COM