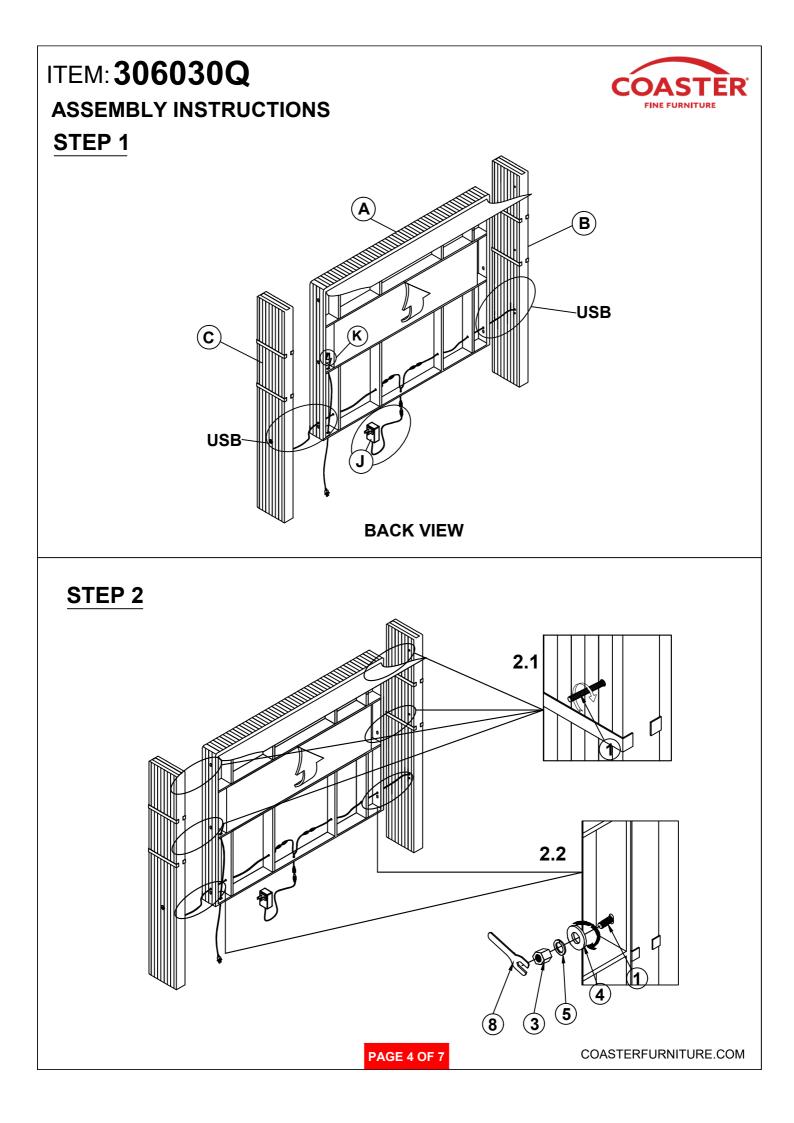

|---|----------------------------------------|------------|-------|---|--------------------------------------------|---------|------|
| 2 | CURVED WASHER<br>(Ø5/16" - BLK)        | 0          | 8PCS  | 7 | LONG FLAT HEAD SCREW<br>(M4 x 50mm - BLK)  |         | 8PCS |
| 3 | HEX NUT<br>(Ø5/16" - BLK)              |            | 14PCS | 8 | WRENCH<br>(14mm - BLK)                     |         | 1PC  |
| 4 | BIG FLAT WASHER<br>(Ø5/16" - BLK)      | 0          | 6PCS  | 9 | SMALL FLAT WASHER<br>(Ø1/4" - BLK)         | Ø       | 8PCS |
| 5 | LOCK WASHER<br>(Ø5/16" - BLK)          | $\bigcirc$ | 6PCS  |   |                                            |         |      |

#### NOTE:

Phillips head screw driver is required in the assemply process; however, manufacturer does not provide this item.









## ITEM: **306030Q** ASSEMBLY INSTRUCTIONS STEP 7







### STEP 8 COMPLETE





PAGE 7 OF 7

COASTERFURNITURE.COM