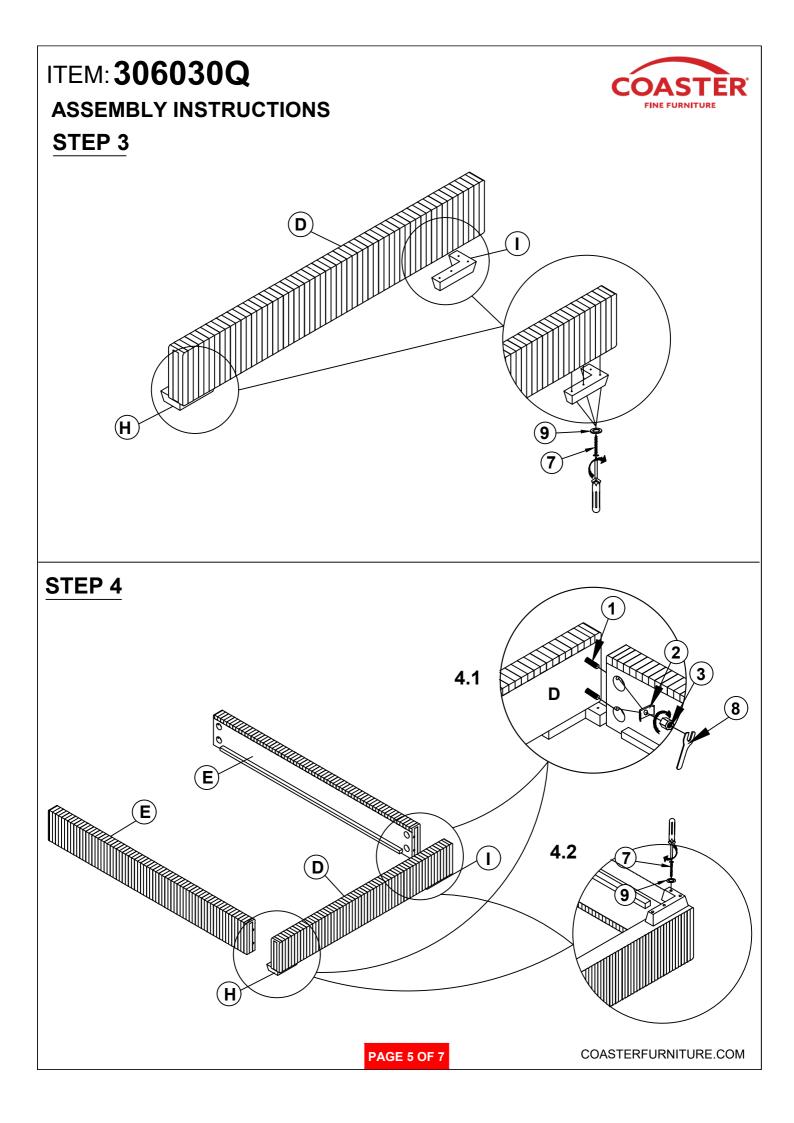

--|----------------------------------------|------------|-------|---|--------------------------------------------|---------|------|
| 2 | CURVED WASHER<br>(Ø5/16" - BLK)        | 0          | 8PCS  | 7 | LONG FLAT HEAD SCREW<br>(M4 x 50mm - BLK)  |         | 8PCS |
| 3 | HEX NUT<br>(Ø5/16" - BLK)              |            | 14PCS | 8 | WRENCH<br>(14mm - BLK)                     |         | 1PC  |
| 4 | BIG FLAT WASHER<br>(Ø5/16" - BLK)      | 0          | 6PCS  | 9 | SMALL FLAT WASHER<br>(Ø1/4" - BLK)         | Ø       | 8PCS |
| 5 | LOCK WASHER<br>(Ø5/16" - BLK)          | $\bigcirc$ | 6PCS  |   |                                            |         |      |

#### NOTE:

Phillips head screw driver is required in the assemply process; however, manufacturer does not provide this item.









## ITEM: **306030Q** ASSEMBLY INSTRUCTIONS STEP 7







### STEP 8 COMPLETE





PAGE 7 OF 7

COASTERFURNITURE.COM