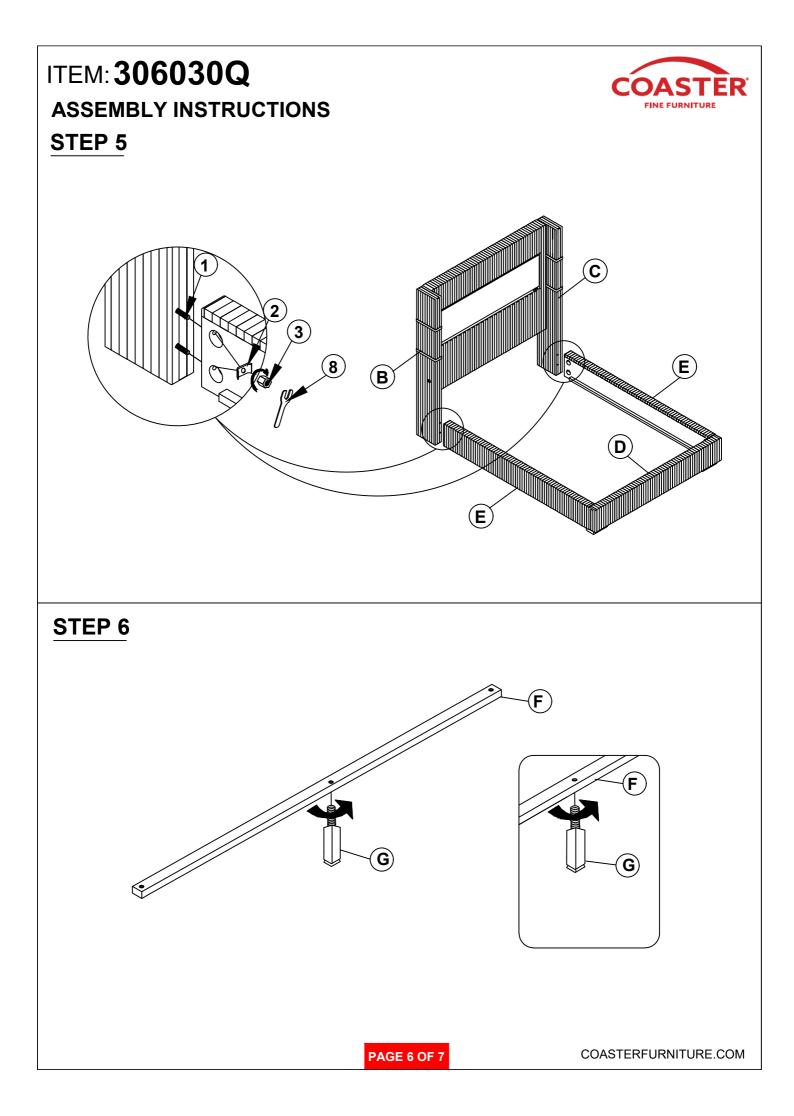

|----------------------------------------|------------|-------|---|--------------------------------------------|---------|------|
| 2 | CURVED WASHER<br>(Ø5/16" - BLK)        | 0          | 8PCS  | 7 | LONG FLAT HEAD SCREW<br>(M4 x 50mm - BLK)  |         | 8PCS |
| 3 | HEX NUT<br>(Ø5/16" - BLK)              |            | 14PCS | 8 | WRENCH<br>(14mm - BLK)                     |         | 1PC  |
| 4 | BIG FLAT WASHER<br>(Ø5/16" - BLK)      | 0          | 6PCS  | 9 | SMALL FLAT WASHER<br>(Ø1/4" - BLK)         | Ø       | 8PCS |
| 5 | LOCK WASHER<br>(Ø5/16" - BLK)          | $\bigcirc$ | 6PCS  |   |                                            |         |      |

#### NOTE:

Phillips head screw driver is required in the assemply process; however, manufacturer does not provide this item.









## ITEM: **306030Q** ASSEMBLY INSTRUCTIONS STEP 7







### STEP 8 COMPLETE





PAGE 7 OF 7

COASTERFURNITURE.COM