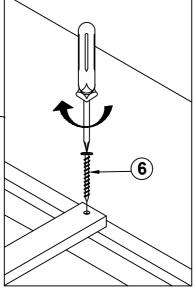

-----|---|--------------------------------------------|---------|------|
| 2 | CURVED WASHER<br>(Ø5/16" - BLK)        | 0          | 8PCS  | 7 | LONG FLAT HEAD SCREW<br>(M4 x 50mm - BLK)  |         | 8PCS |
| 3 | HEX NUT<br>(Ø5/16" - BLK)              |            | 14PCS | 8 | WRENCH<br>(14mm - BLK)                     |         | 1PC  |
| 4 | BIG FLAT WASHER<br>(Ø5/16" - BLK)      | 0          | 6PCS  | 9 | SMALL FLAT WASHER<br>(Ø1/4" - BLK)         | Ø       | 8PCS |
| 5 | LOCK WASHER<br>(Ø5/16" - BLK)          | $\bigcirc$ | 6PCS  |   |                                            |         |      |

#### NOTE:

Phillips head screw driver is required in the assemply process; however, manufacturer does not provide this item.









## ITEM: **306030Q** ASSEMBLY INSTRUCTIONS STEP 7







### STEP 8 COMPLETE





PAGE 7 OF 7

COASTERFURNITURE.COM