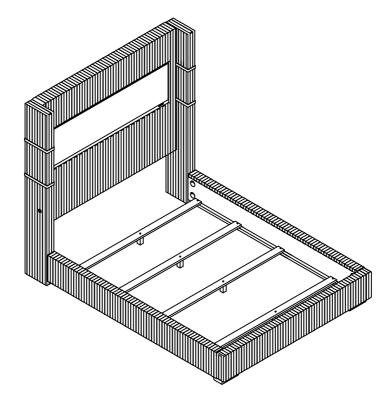

## ASSEMBLY INSTRUCTIONS COASTER FINE FURNITURE



Fine Furniture for every stage of life



REVISION 0: 06/20/2024

PAGE 1 OF 7

COASTERFURNITURE.COM

# ITEM: 306030Q



#### **ASSEMBLY TIPS:**

- 1. Remove hardware from box and sort by size.
- 2. Please check to see that all hardware and parts are present prior to start of assembly.
- 3. Please follow attached instructions in the same sequence as numbered to assure fast & easy assembly.



#### WARNING!

1. Don't attempt to repair or modify parts that are broken or defective. Please contact the store immediately.

2. This product is for home use only and not intended for commercial establishments.



## ITEM: 306030Q ASSEMBLY INSTRUCTIONS



#### **ASSEMBLY TIPS:**

- 1. Remove hardware from box and sort by size.
- 2. Please check to see that all hardware and parts are present prior to