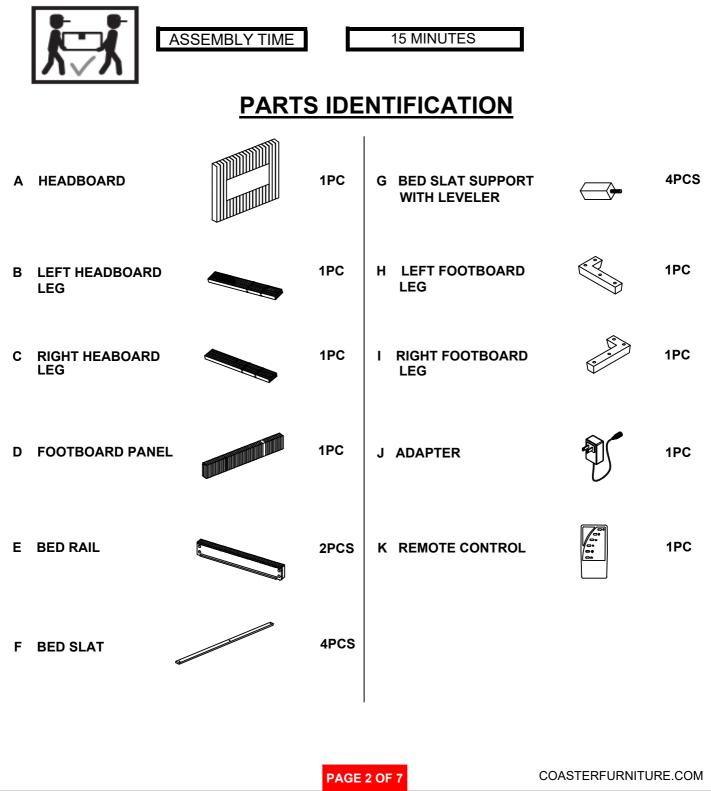

## ASSEMBLY INSTRUCTIONS COASTER FINE FURNITURE



Fine Furniture for every stage of life



REVISION 0: 06/20/2024

PAGE 1 OF 7

COASTERFURNITURE.COM

# ITEM: 306030Q



#### **ASSEMBLY TIPS:**

- 1. Remove hardware from box and sort by size.
- 2. Please check to see that all hardware and parts are present prior to start of assembly.
- 3. Please follow attached instructions in the same sequence as numbered to assure fast & easy assembly.



#### WARNING!

1. Don't attempt to repair or modify parts that are broken or defective. Please contact the store immediately.

2. This product is for home use only and not intended for commercial establishments.



## ITEM: 306030Q ASSEMBLY INSTRUCTIONS



#### **ASSEMBLY TIPS:**

- 1. Remove hardware from box and sort by size.
- 2. Please check to see that all hardware and parts are present prior to start of assembly.
- 3. Please follow attached instructions in the same sequence as numbered to assure fast & easy assembly.



#### WARNING!

1. Don't attempt to repair or modify parts that are broken or defective. Please contact the store immediately.

2. This product is for home use only and not intended for commercial establishments.

## **HARDWARE IDENTIFICATION**

| 1 | THREADED BOLT<br>(Ø5/16" x 90mm - BLK) |            | 14PCS | 6 | SHORT FLAT HEAD SCREW<br>(M4 x 30mm - BLK) | -munur> | 8PCS |
|---|----------------------------------------|------------|-------|---|-------------------------------