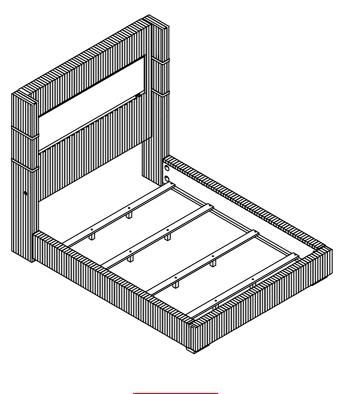

-----------------|-------------|------|
| 2 | CURVED WASHER<br>(Ø5/16" - BLK)        | 0          | 8PCS  | 7 | LONG FLAT HEAD SCREW<br>(M4 x 50mm - BLK)  | <b></b>     | 8PCS |
| 3 | HEX NUT<br>(Ø5/16" - BLK)              |            | 14PCS | 8 | WRENCH<br>(14mm - BLK)                     |             | 1PC  |
| 4 | BIG FLAT WASHER<br>(Ø5/16" - BLK)      | $\bigcirc$ | 6PCS  | 9 | SMALL FLAT WASHER<br>(Ø1/4" - BLK)         | 0           | 8PCS |
| 5 | LOCK WASHER<br>(Ø5/16" - BLK)          | $\bigcirc$ | 6PCS  |   |                                            |             |      |

#### NOTE:

Phillips head screw driver is required in the assemply process; however, manufacturer does not provide this item.









# ITEM: 306031KE ASSEMBLY INSTRUCTIONS STEP 7





### STEP 8 COMPLETE





PAGE 7 OF 7