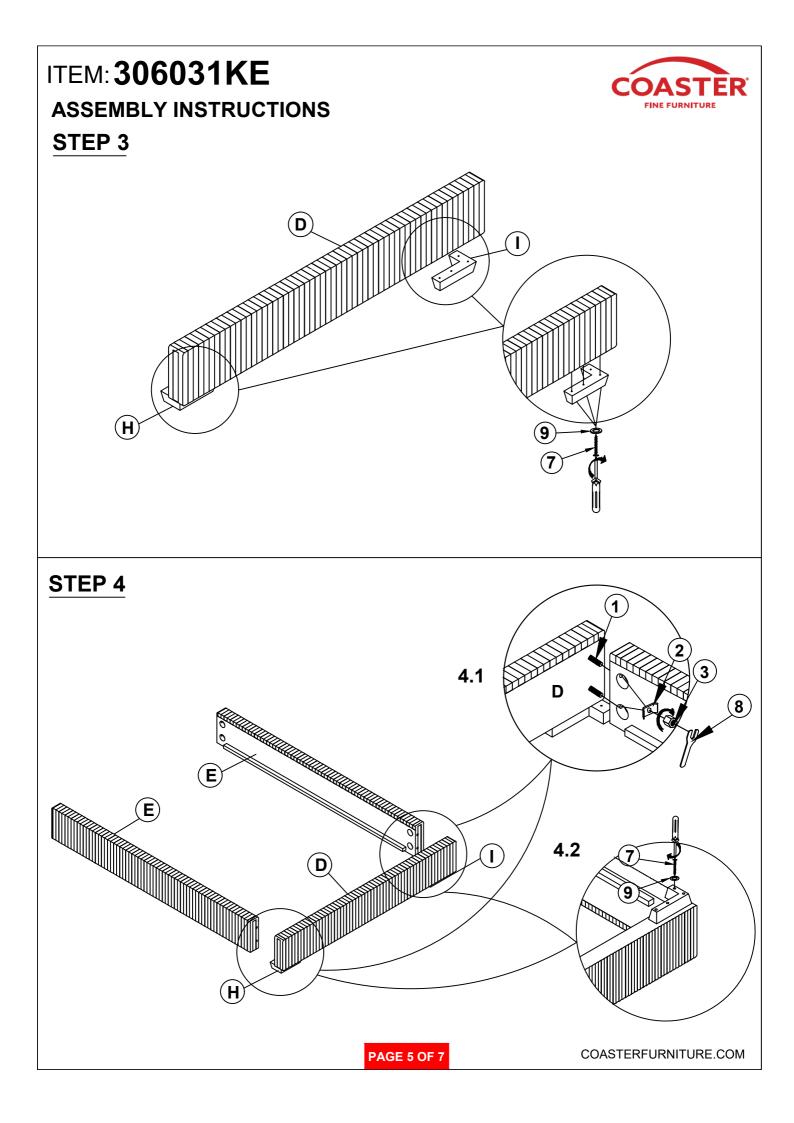

-----------------------|------------|-------|---|--------------------------------------------|-------------|------|
| 2 | CURVED WASHER<br>(Ø5/16" - BLK)        | 0          | 8PCS  | 7 | LONG FLAT HEAD SCREW<br>(M4 x 50mm - BLK)  | <b></b>     | 8PCS |
| 3 | HEX NUT<br>(Ø5/16" - BLK)              |            | 14PCS | 8 | WRENCH<br>(14mm - BLK)                     |             | 1PC  |
| 4 | BIG FLAT WASHER<br>(Ø5/16" - BLK)      | $\bigcirc$ | 6PCS  | 9 | SMALL FLAT WASHER<br>(Ø1/4" - BLK)         | 0           | 8PCS |
| 5 | LOCK WASHER<br>(Ø5/16" - BLK)          | $\bigcirc$ | 6PCS  |   |                                            |             |      |

#### NOTE:

Phillips head screw driver is required in the assemply process; however, manufacturer does not provide this item.









# ITEM: 306031KE ASSEMBLY INSTRUCTIONS STEP 7





### STEP 8 COMPLETE





PAGE 7 OF 7