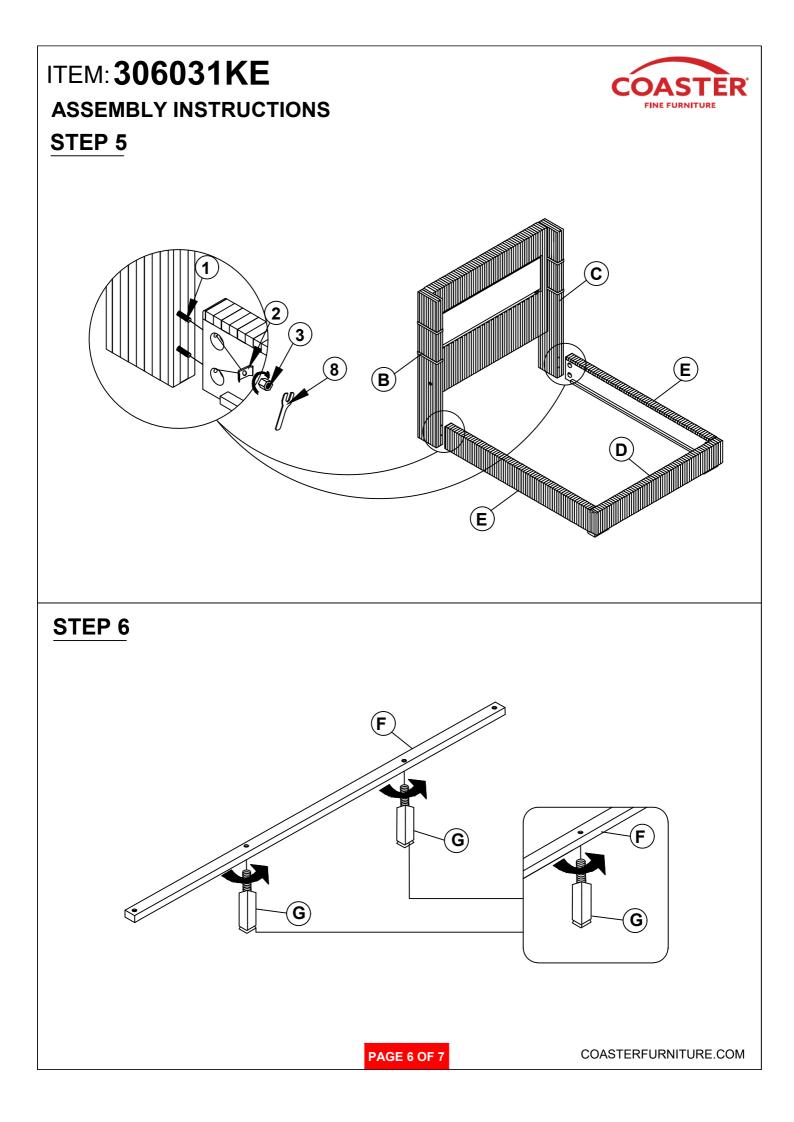

---------------------|------------|-------|---|--------------------------------------------|-------------|------|
| 2 | CURVED WASHER<br>(Ø5/16" - BLK)        | 0          | 8PCS  | 7 | LONG FLAT HEAD SCREW<br>(M4 x 50mm - BLK)  | <b></b>     | 8PCS |
| 3 | HEX NUT<br>(Ø5/16" - BLK)              |            | 14PCS | 8 | WRENCH<br>(14mm - BLK)                     |             | 1PC  |
| 4 | BIG FLAT WASHER<br>(Ø5/16" - BLK)      | $\bigcirc$ | 6PCS  | 9 | SMALL FLAT WASHER<br>(Ø1/4" - BLK)         | 0           | 8PCS |
| 5 | LOCK WASHER<br>(Ø5/16" - BLK)          | $\bigcirc$ | 6PCS  |   |                                            |             |      |

#### NOTE:

Phillips head screw driver is required in the assemply process; however, manufacturer does not provide this item.









# ITEM: 306031KE ASSEMBLY INSTRUCTIONS STEP 7





### STEP 8 COMPLETE





PAGE 7 OF 7