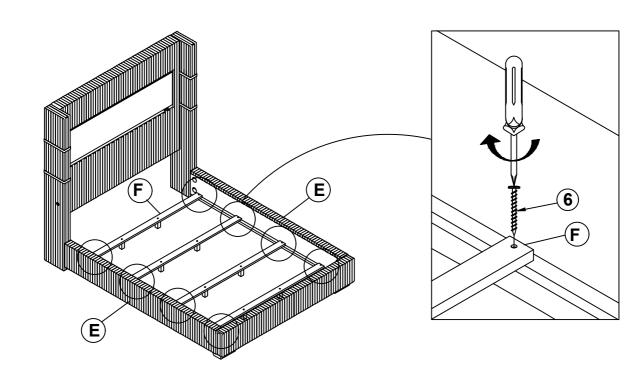

----------------------------------------|-------------|------|
| 2 | CURVED WASHER<br>(Ø5/16" - BLK)        | 0          | 8PCS  | 7 | LONG FLAT HEAD SCREW<br>(M4 x 50mm - BLK)  | <b></b>     | 8PCS |
| 3 | HEX NUT<br>(Ø5/16" - BLK)              |            | 14PCS | 8 | WRENCH<br>(14mm - BLK)                     |             | 1PC  |
| 4 | BIG FLAT WASHER<br>(Ø5/16" - BLK)      | $\bigcirc$ | 6PCS  | 9 | SMALL FLAT WASHER<br>(Ø1/4" - BLK)         | 0           | 8PCS |
| 5 | LOCK WASHER<br>(Ø5/16" - BLK)          | $\bigcirc$ | 6PCS  |   |                                            |             |      |

#### NOTE:

Phillips head screw driver is required in the assemply process; however, manufacturer does not provide this item.









# ITEM: 306031KE ASSEMBLY INSTRUCTIONS STEP 7





### STEP 8 COMPLETE





PAGE 7 OF 7