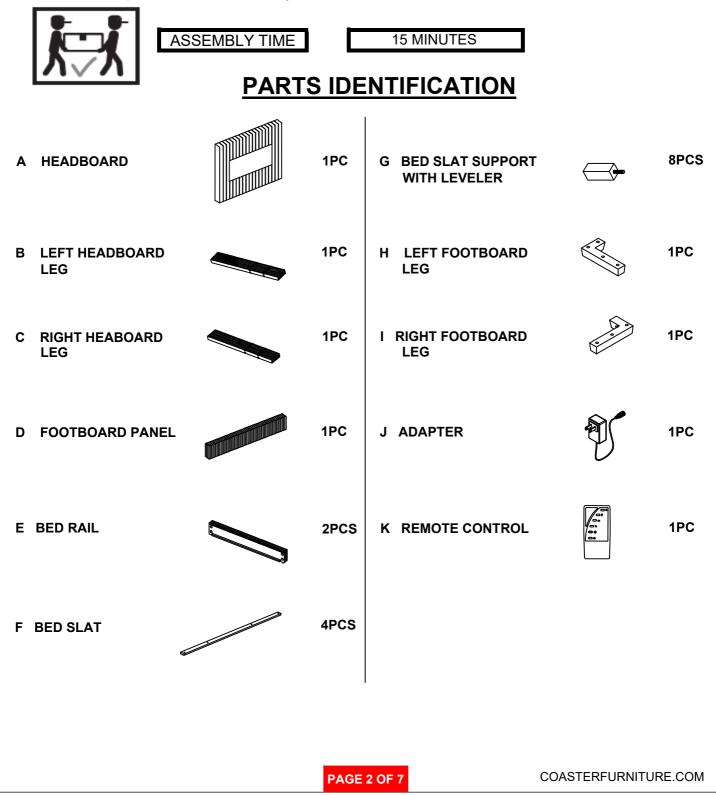

## **HARDWARE IDENTIFICATION**

| 1 | THREADED BOLT<br>(Ø5/16" x 90mm - BLK) |            | 14PCS | 6 | SHORT FLAT HEAD SCREW<br>(M4 x 30mm - BLK) | <del></del> | 8PCS |
|---|----------------------------------------|------------|-------|---|--------------------------------------------|-------------|------|
| 2 | CURVED WASHER<br>(Ø5/16" - BLK)        | 0          | 8PCS  | 7 | LONG FLAT HEAD SCREW<br>(M4 x 50mm - BLK)  | <b></b>     | 8PCS |
| 3 | HEX NUT<br>(Ø5/16" - BLK)              |            | 14PCS | 8 | WRENCH<br>(14mm - BLK)                     |             | 1PC  |
| 4 | BIG FLAT WASHER<br>(Ø5/16" - BLK)      | $\bigcirc$ | 6PCS  | 9 | SMALL FLAT WASHER<br>(Ø1/4" - BLK)         | 0           | 8PCS |
| 5 | LOCK WASHER<br>(Ø5/16" - BLK)          | $\bigcirc$ | 6PCS  |   |                                            |             |      |