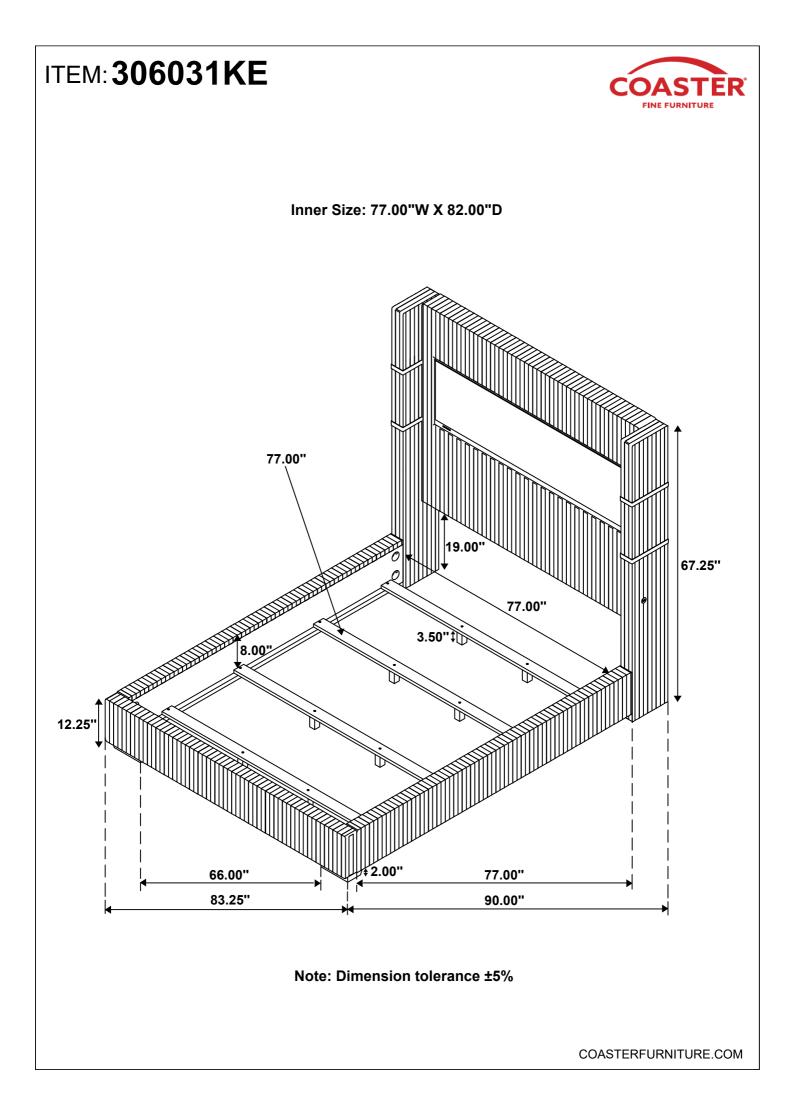

|-------------|------|
| 2 | CURVED WASHER<br>(Ø5/16" - BLK)        | 0          | 8PCS  | 7 | LONG FLAT HEAD SCREW<br>(M4 x 50mm - BLK)  | <b></b>     | 8PCS |
| 3 | HEX NUT<br>(Ø5/16" - BLK)              |            | 14PCS | 8 | WRENCH<br>(14mm - BLK)                     |             | 1PC  |
| 4 | BIG FLAT WASHER<br>(Ø5/16" - BLK)      | $\bigcirc$ | 6PCS  | 9 | SMALL FLAT WASHER<br>(Ø1/4" - BLK)         | 0           | 8PCS |
| 5 | LOCK WASHER<br>(Ø5/16" - BLK)          | $\bigcirc$ | 6PCS  |   |                                            |             |      |

#### NOTE:

Phillips head screw driver is required in the assemply process; however, manufacturer does not provide this item.









# ITEM: 306031KE ASSEMBLY INSTRUCTIONS STEP 7





### STEP 8 COMPLETE





PAGE 7 OF 7