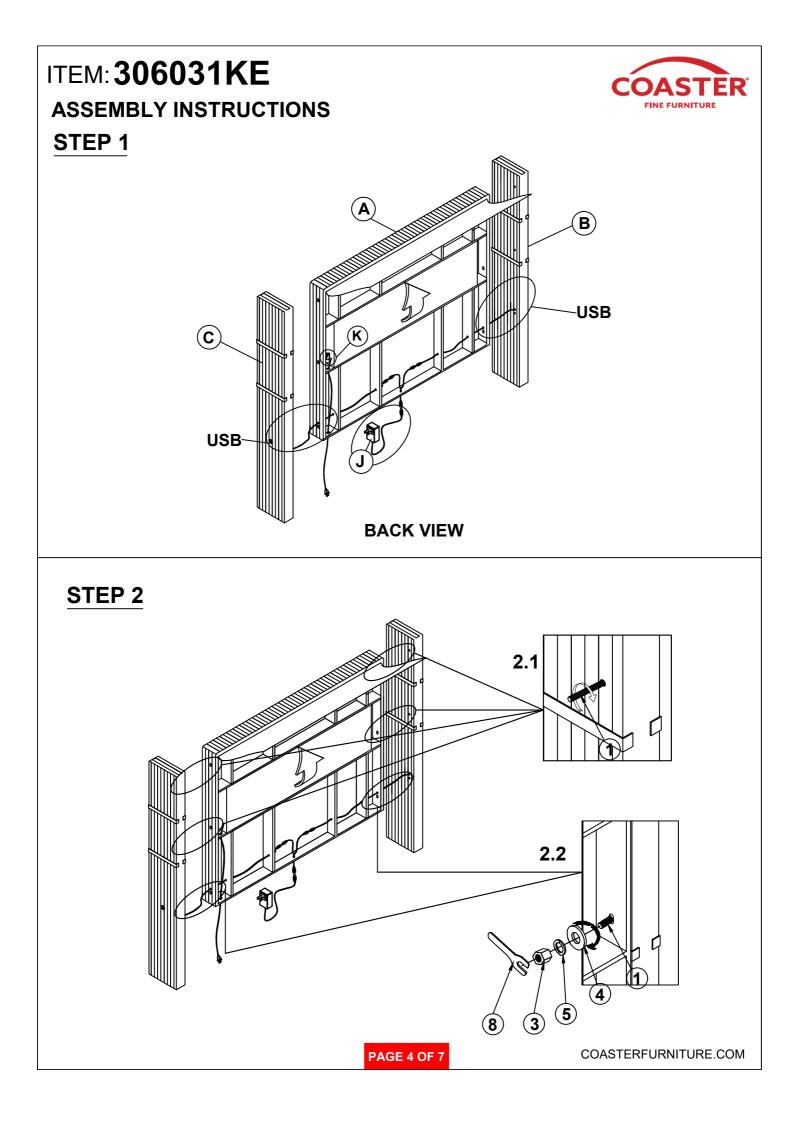

-------------------------|------------|-------|---|--------------------------------------------|-------------|------|
| 2 | CURVED WASHER<br>(Ø5/16" - BLK)        | 0          | 8PCS  | 7 | LONG FLAT HEAD SCREW<br>(M4 x 50mm - BLK)  | <b></b>     | 8PCS |
| 3 | HEX NUT<br>(Ø5/16" - BLK)              |            | 14PCS | 8 | WRENCH<br>(14mm - BLK)                     |             | 1PC  |
| 4 | BIG FLAT WASHER<br>(Ø5/16" - BLK)      | $\bigcirc$ | 6PCS  | 9 | SMALL FLAT WASHER<br>(Ø1/4" - BLK)         | 0           | 8PCS |
| 5 | LOCK WASHER<br>(Ø5/16" - BLK)          | $\bigcirc$ | 6PCS  |   |                                            |             |      |

#### NOTE:

Phillips head screw driver is required in the assemply process; however, manufacturer does not provide this item.









# ITEM: 306031KE ASSEMBLY INSTRUCTIONS STEP 7





### STEP 8 COMPLETE





PAGE 7 OF 7