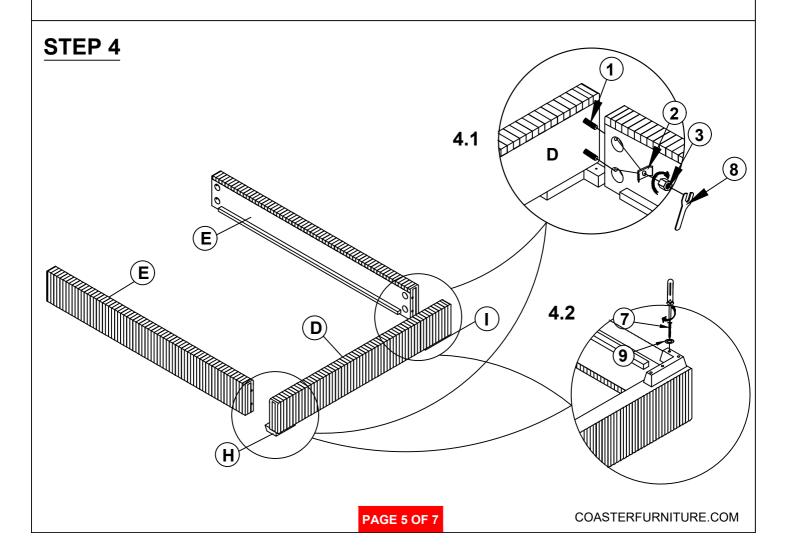

WASHER<br>(Ø5/16" - BLK)        | 9 | 8PCS  | 7 | LONG FLAT HEAD SCREW<br>(M4 x 50mm - BLK)  |                        | 8PCS |
| 3 | HEX NUT<br>(Ø5/16" - BLK)              |   | 14PCS | 8 | WRENCH<br>(14mm - BLK)                     |                        | 1PC  |
| 4 | BIG FLAT WASHER<br>(Ø5/16" - BLK)      |   | 6PCS  | 9 | SMALL FLAT WASHER<br>(Ø1/4" - BLK)         | 0                      | 8PCS |
| 5 | LOCK WASHER<br>(Ø5/16" - BLK)          |   | 6PCS  |   |                                            |                        |      |

#### NOTE:

Phillips head screw driver is required in the assemply process; however, manufacturer does not provide this item.

#### **ASSEMBLY INSTRUCTIONS**

STEP 1





### STEP 2



# ITEM: 306031KW ASSEMBLY INSTRUCTIONS

## COASTER

### STEP 3





# ITEM: 306031KW ASSEMBLY INSTRUCTIONS

## COASTER

### STEP 5



### STEP 6



PAGE 6 OF 7

COASTERFURNITURE.COM

# ITEM: 306031KW ASSEMBLY INSTRUCTIONS

## COASTER

#### STEP 7



## STEP 8 COMPLETE





PAGE 7 OF 7

COASTERFURNITURE.COM



Inner Size: 73.00"W X 86.00"D



Note: Dimension tolerance ±5%