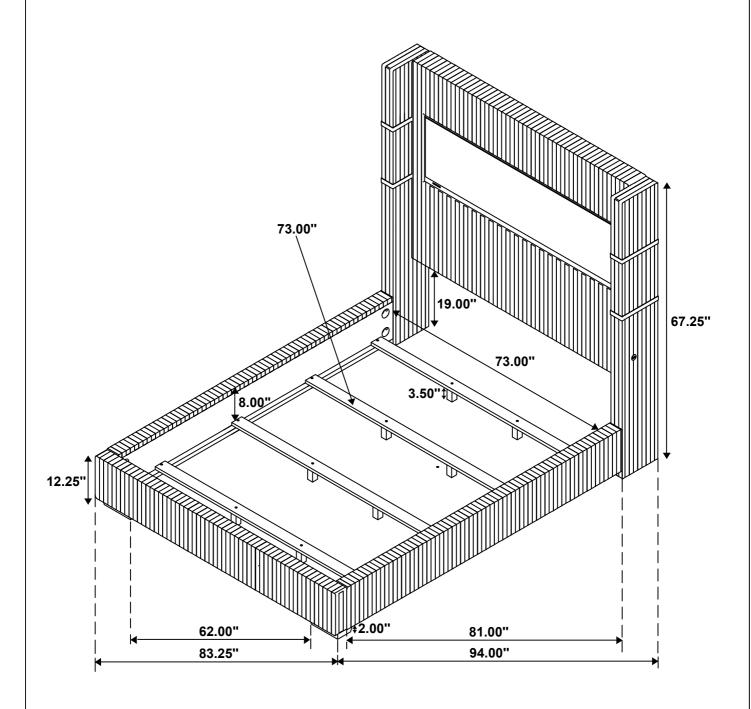

## STEP 8 COMPLETE

PAGE 7 OF 7

COASTERFURNITURE.COM

Inner Size: 73.00"W X 86.00"D

Note: Dimension tolerance ±5%