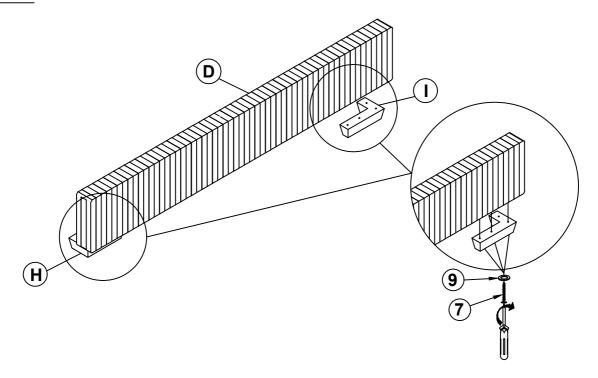

ED WASHER<br>(Ø5/16" - BLK)        | 9 | 8PCS  | 7 | LONG FLAT HEAD SCREW<br>(M4 x 50mm - BLK)  |                        | 8PCS |
| 3 | HEX NUT<br>(Ø5/16" - BLK)              |   | 14PCS | 8 | WRENCH<br>(14mm - BLK)                     |                        | 1PC  |
| 4 | BIG FLAT WASHER<br>(Ø5/16" - BLK)      |   | 6PCS  | 9 | SMALL FLAT WASHER<br>(Ø1/4" - BLK)         | 0                      | 8PCS |
| 5 | LOCK WASHER<br>(Ø5/16" - BLK)          |   | 6PCS  |   |                                            |                        |      |

#### NOTE:

Phillips head screw driver is required in the assemply process; however, manufacturer does not provide this item.

#### **ASSEMBLY INSTRUCTIONS**

STEP 1





### STEP 2



# ITEM: 306031KW ASSEMBLY INSTRUCTIONS

## COASTER

### STEP 3





# ITEM: 306031KW ASSEMBLY INSTRUCTIONS

## COASTER

### STEP 5



### STEP 6



PAGE 6 OF 7

COASTERFURNITURE.COM

# ITEM: 306031KW ASSEMBLY INSTRUCTIONS

## COASTER

#### STEP 7



## STEP 8 COMPLETE





PAGE 7 OF 7

COASTERFURNITURE.COM



Inner Size: 73.00"W X 86.00"D



Note: Dimension tolerance ±5%