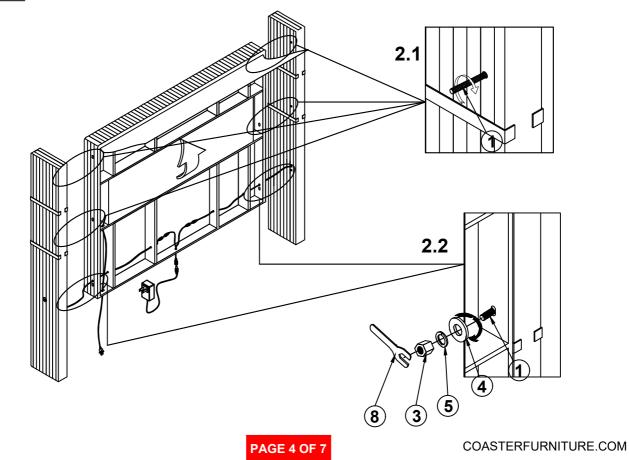

----------------------|------------------------|------|
| 2 | CURVED WASHER<br>(Ø5/16" - BLK)        | 9 | 8PCS  | 7 | LONG FLAT HEAD SCREW<br>(M4 x 50mm - BLK)  |                        | 8PCS |
| 3 | HEX NUT<br>(Ø5/16" - BLK)              |   | 14PCS | 8 | WRENCH<br>(14mm - BLK)                     |                        | 1PC  |
| 4 | BIG FLAT WASHER<br>(Ø5/16" - BLK)      |   | 6PCS  | 9 | SMALL FLAT WASHER<br>(Ø1/4" - BLK)         | 0                      | 8PCS |
| 5 | LOCK WASHER<br>(Ø5/16" - BLK)          |   | 6PCS  |   |                                            |                        |      |

#### NOTE:

Phillips head screw driver is required in the assemply process; however, manufacturer does not provide this item.

#### **ASSEMBLY INSTRUCTIONS**

STEP 1





### STEP 2



# ITEM: 306031KW ASSEMBLY INSTRUCTIONS

## COASTER

### STEP 3





# ITEM: 306031KW ASSEMBLY INSTRUCTIONS

## COASTER

### STEP 5



### STEP 6



PAGE 6 OF 7

COASTERFURNITURE.COM

# ITEM: 306031KW ASSEMBLY INSTRUCTIONS

## COASTER

#### STEP 7



## STEP 8 COMPLETE





PAGE 7 OF 7

COASTERFURNITURE.COM



Inner Size: 73.00"W X 86.00"D



Note: Dimension tolerance ±5%