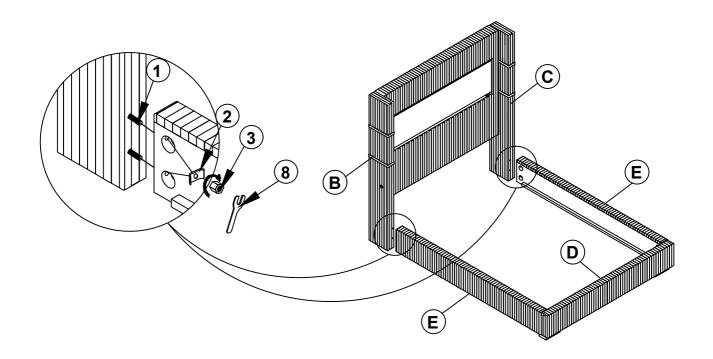

SCREW<br>(M4 x 50mm - BLK)  |                        | 8PCS |
| 3 | HEX NUT<br>(Ø5/16" - BLK)              |   | 14PCS | 8 | WRENCH<br>(14mm - BLK)                     |                        | 1PC  |
| 4 | BIG FLAT WASHER<br>(Ø5/16" - BLK)      |   | 6PCS  | 9 | SMALL FLAT WASHER<br>(Ø1/4" - BLK)         | 0                      | 8PCS |
| 5 | LOCK WASHER<br>(Ø5/16" - BLK)          |   | 6PCS  |   |                                            |                        |      |

#### NOTE:

Phillips head screw driver is required in the assemply process; however, manufacturer does not provide this item.

#### **ASSEMBLY INSTRUCTIONS**

STEP 1





### STEP 2



# ITEM: 306031KW ASSEMBLY INSTRUCTIONS

## COASTER

### STEP 3





# ITEM: 306031KW ASSEMBLY INSTRUCTIONS

## COASTER

### STEP 5



### STEP 6



PAGE 6 OF 7

COASTERFURNITURE.COM

# ITEM: 306031KW ASSEMBLY INSTRUCTIONS

## COASTER

#### STEP 7



## STEP 8 COMPLETE





PAGE 7 OF 7

COASTERFURNITURE.COM



Inner Size: 73.00"W X 86.00"D



Note: Dimension tolerance ±5%