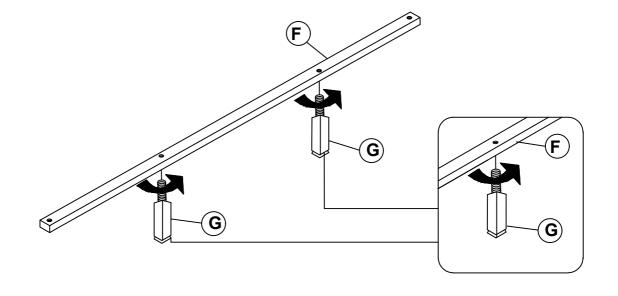

50mm - BLK)  |                        | 8PCS |
| 3 | HEX NUT<br>(Ø5/16" - BLK)              |   | 14PCS | 8 | WRENCH<br>(14mm - BLK)                     |                        | 1PC  |
| 4 | BIG FLAT WASHER<br>(Ø5/16" - BLK)      |   | 6PCS  | 9 | SMALL FLAT WASHER<br>(Ø1/4" - BLK)         | 0                      | 8PCS |
| 5 | LOCK WASHER<br>(Ø5/16" - BLK)          |   | 6PCS  |   |                                            |                        |      |

#### NOTE:

Phillips head screw driver is required in the assemply process; however, manufacturer does not provide this item.

#### **ASSEMBLY INSTRUCTIONS**

STEP 1





### STEP 2



# ITEM: 306031KW ASSEMBLY INSTRUCTIONS

## COASTER

### STEP 3





# ITEM: 306031KW ASSEMBLY INSTRUCTIONS

## COASTER

### STEP 5



### STEP 6



PAGE 6 OF 7

COASTERFURNITURE.COM

# ITEM: 306031KW ASSEMBLY INSTRUCTIONS

## COASTER

#### STEP 7



## STEP 8 COMPLETE





PAGE 7 OF 7

COASTERFURNITURE.COM



Inner Size: 73.00"W X 86.00"D



Note: Dimension tolerance ±5%