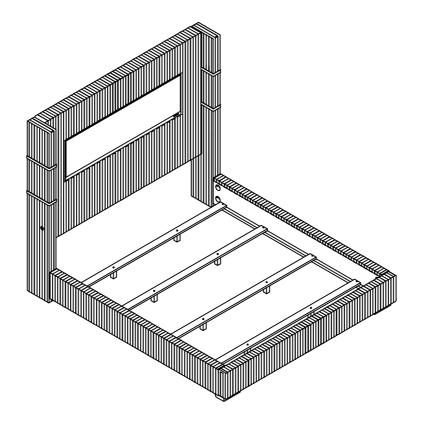

# ASSEMBLY INSTRUCTIONS COASTER FINE FURNITURE

Fine Furniture for every stage of life

306031KW California King Bed

REVISION 0: 06/20/2024

PAGE 1 OF 7

COASTERFURNITURE.COM

## STEP 8 COMPLETE

PAGE 7 OF 7

COASTERFURNITURE.COM

Inner Size: 73.00"W X 86.00"D

Note: Dimension tolerance ±5%