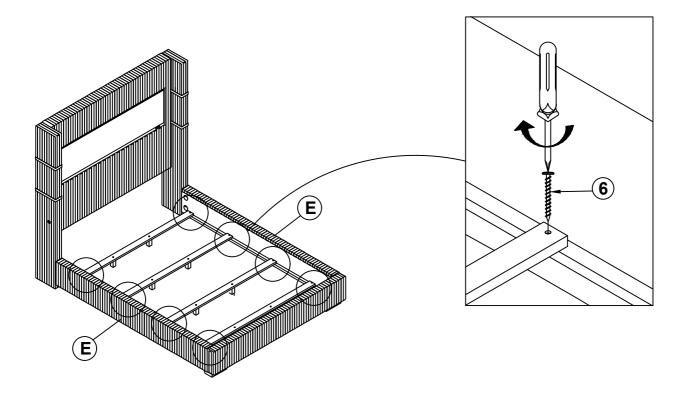

CS | 8 | WRENCH<br>(14mm - BLK)                     |                        | 1PC  |
| 4 | BIG FLAT WASHER<br>(Ø5/16" - BLK)      |   | 6PCS  | 9 | SMALL FLAT WASHER<br>(Ø1/4" - BLK)         | 0                      | 8PCS |
| 5 | LOCK WASHER<br>(Ø5/16" - BLK)          |   | 6PCS  |   |                                            |                        |      |

#### NOTE:

Phillips head screw driver is required in the assemply process; however, manufacturer does not provide this item.

#### **ASSEMBLY INSTRUCTIONS**

STEP 1





### STEP 2



# ITEM: 306031KW ASSEMBLY INSTRUCTIONS

## COASTER

### STEP 3





# ITEM: 306031KW ASSEMBLY INSTRUCTIONS

## COASTER

### STEP 5



### STEP 6



PAGE 6 OF 7

COASTERFURNITURE.COM

# ITEM: 306031KW ASSEMBLY INSTRUCTIONS

## COASTER

#### STEP 7



## STEP 8 COMPLETE





PAGE 7 OF 7

COASTERFURNITURE.COM



Inner Size: 73.00"W X 86.00"D



Note: Dimension tolerance ±5%