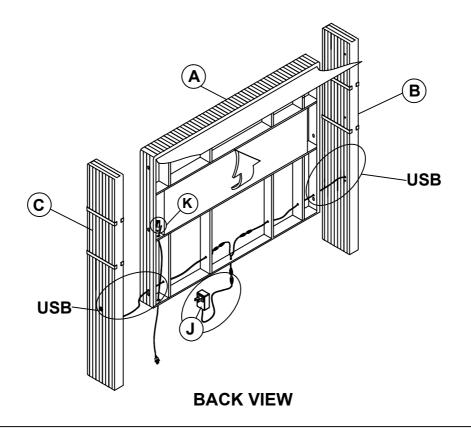

------------------------------------|------------------------|------|
| 2 | CURVED WASHER<br>(Ø5/16" - BLK)        | 9 | 8PCS  | 7 | LONG FLAT HEAD SCREW<br>(M4 x 50mm - BLK)  |                        | 8PCS |
| 3 | HEX NUT<br>(Ø5/16" - BLK)              |   | 14PCS | 8 | WRENCH<br>(14mm - BLK)                     |                        | 1PC  |
| 4 | BIG FLAT WASHER<br>(Ø5/16" - BLK)      |   | 6PCS  | 9 | SMALL FLAT WASHER<br>(Ø1/4" - BLK)         | 0                      | 8PCS |
| 5 | LOCK WASHER<br>(Ø5/16" - BLK)          |   | 6PCS  |   |                                            |                        |      |

#### NOTE:

Phillips head screw driver is required in the assemply process; however, manufacturer does not provide this item.

#### **ASSEMBLY INSTRUCTIONS**

STEP 1





### STEP 2



# ITEM: 306031KW ASSEMBLY INSTRUCTIONS

## COASTER

### STEP 3





# ITEM: 306031KW ASSEMBLY INSTRUCTIONS

## COASTER

### STEP 5



### STEP 6



PAGE 6 OF 7

COASTERFURNITURE.COM

# ITEM: 306031KW ASSEMBLY INSTRUCTIONS

## COASTER

#### STEP 7



## STEP 8 COMPLETE





PAGE 7 OF 7

COASTERFURNITURE.COM



Inner Size: 73.00"W X 86.00"D



Note: Dimension tolerance ±5%