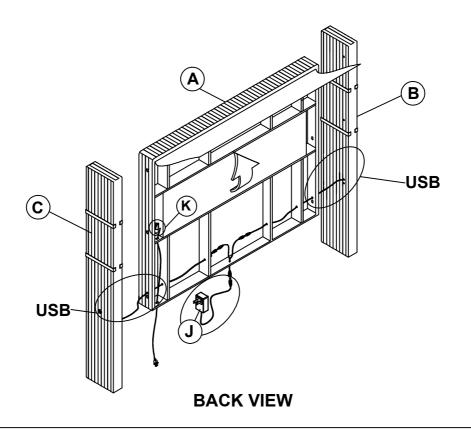

### **PARTS IDENTIFICATION**

| 8PCS |
|------|
| 1PC  |
| 1PC  |
| 1PC  |
| 1PC  |
|      |
|      |