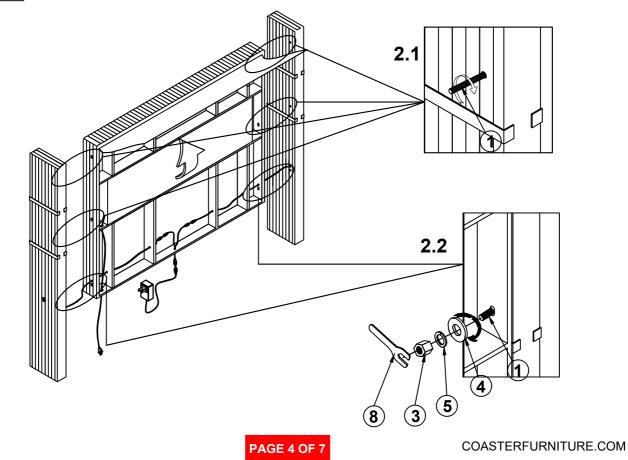

K)  6PCS  LOCK WASHER 6PCS | (Ø5/16" x 90mm - BLK)  CURVED WASHER (Ø5/16" - BLK)  HEX NUT (Ø5/16" - BLK)  BIG FLAT WASHER (Ø5/16" - BLK)  6PCS  9  LOCK WASHER 6PCS | (Ø5/16" x 90mm - BLK)  CURVED WASHER (Ø5/16" - BLK)  8PCS  7 LONG FLAT HEAD SCREW (M4 x 50mm - BLK)  HEX NUT (Ø5/16" - BLK)  8 WRENCH (14mm - BLK)  BIG FLAT WASHER (Ø5/16" - BLK)  9 SMALL FLAT WASHER (Ø1/4" - BLK)  LOCK WASHER  6PCS | (Ø5/16" x 90mm - BLK)  CURVED WASHER (Ø5/16" - BLK)  8PCS  7 LONG FLAT HEAD SCREW (M4 x 50mm - BLK)  HEX NUT (Ø5/16" - BLK)  8 WRENCH (14mm - BLK)  6PCS  9 SMALL FLAT WASHER (Ø5/16" - BLK)  LOCK WASHER  6PCS  6PCS |

#### NOTE:

Phillips head screw driver is required in the assemply process; however, manufacturer does not provide this item.

#### **ASSEMBLY INSTRUCTIONS**

STEP 1





## STEP 2



# ITEM: 306032KE ASSEMBLY INSTRUCTIONS STEP 3







# ITEM: 306032KE ASSEMBLY INSTRUCTIONS STEP 5





## STEP 6



PAGE 6 OF 7

COASTERFURNITURE.COM

# ITEM: 306032KE ASSEMBLY INSTRUCTIONS STEP 7





# STEP 8 COMPLETE



COASTERFURNITURE.COM

PAGE 7 OF 7 CO



Inner Size: 77.00"W X 82.00"D



**Note: Dimension tolerance ±5%**