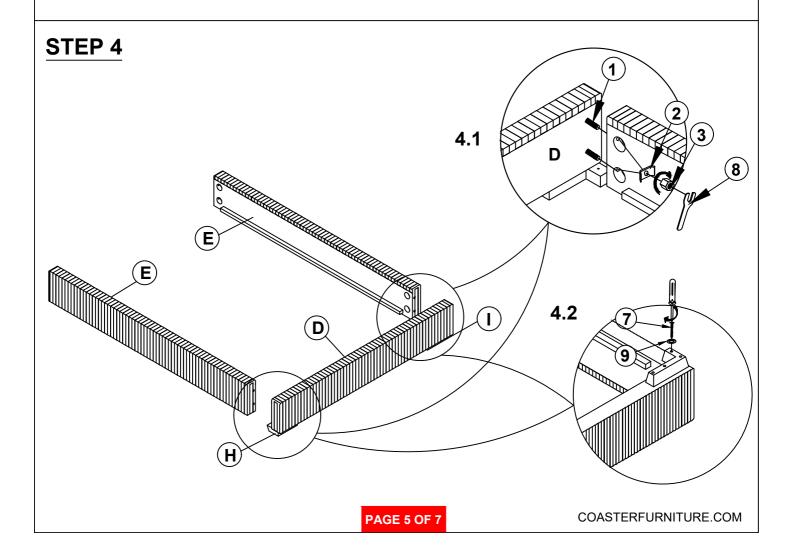

URVED WASHER (Ø5/16" - BLK)  HEX NUT (Ø5/16" - BLK)  BIG FLAT WASHER (Ø5/16" - BLK)  6PCS  9  LOCK WASHER 6PCS | (Ø5/16" x 90mm - BLK)  CURVED WASHER (Ø5/16" - BLK)  8PCS  7 LONG FLAT HEAD SCREW (M4 x 50mm - BLK)  HEX NUT (Ø5/16" - BLK)  8 WRENCH (14mm - BLK)  BIG FLAT WASHER (Ø5/16" - BLK)  9 SMALL FLAT WASHER (Ø1/4" - BLK)  LOCK WASHER  6PCS | (Ø5/16" x 90mm - BLK)  CURVED WASHER (Ø5/16" - BLK)  8PCS  7 LONG FLAT HEAD SCREW (M4 x 50mm - BLK)  HEX NUT (Ø5/16" - BLK)  8 WRENCH (14mm - BLK)  6PCS  9 SMALL FLAT WASHER (Ø5/16" - BLK)  LOCK WASHER  6PCS  6PCS |

#### NOTE:

Phillips head screw driver is required in the assemply process; however, manufacturer does not provide this item.

#### **ASSEMBLY INSTRUCTIONS**

STEP 1





## STEP 2



# ITEM: 306032KE ASSEMBLY INSTRUCTIONS STEP 3







# ITEM: 306032KE ASSEMBLY INSTRUCTIONS STEP 5





## STEP 6



PAGE 6 OF 7

COASTERFURNITURE.COM

# ITEM: 306032KE ASSEMBLY INSTRUCTIONS STEP 7





# STEP 8 COMPLETE



COASTERFURNITURE.COM

PAGE 7 OF 7 CO



Inner Size: 77.00"W X 82.00"D



**Note: Dimension tolerance ±5%**