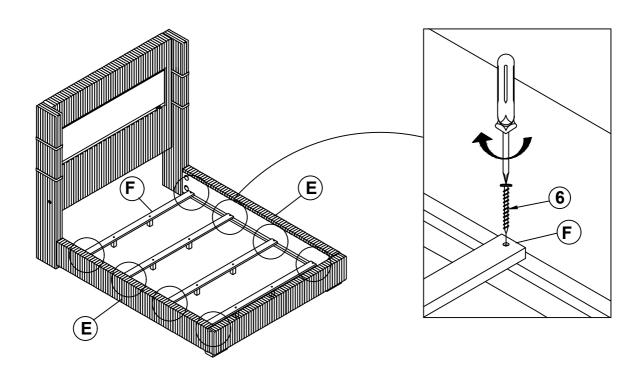

(Ø5/16" - BLK)  8PCS  7 LONG FLAT HEAD SCREW (M4 x 50mm - BLK)  HEX NUT (Ø5/16" - BLK)  8 WRENCH (14mm - BLK)  BIG FLAT WASHER (Ø5/16" - BLK)  9 SMALL FLAT WASHER (Ø1/4" - BLK)  LOCK WASHER  6PCS | (Ø5/16" x 90mm - BLK)  CURVED WASHER (Ø5/16" - BLK)  8PCS  7 LONG FLAT HEAD SCREW (M4 x 50mm - BLK)  HEX NUT (Ø5/16" - BLK)  8 WRENCH (14mm - BLK)  6PCS  9 SMALL FLAT WASHER (Ø5/16" - BLK)  LOCK WASHER  6PCS  6PCS |

#### NOTE:

Phillips head screw driver is required in the assemply process; however, manufacturer does not provide this item.

#### **ASSEMBLY INSTRUCTIONS**

STEP 1





## STEP 2



# ITEM: 306032KE ASSEMBLY INSTRUCTIONS STEP 3







# ITEM: 306032KE ASSEMBLY INSTRUCTIONS STEP 5





## STEP 6



PAGE 6 OF 7

COASTERFURNITURE.COM

# ITEM: 306032KE ASSEMBLY INSTRUCTIONS STEP 7





# STEP 8 COMPLETE



COASTERFURNITURE.COM

PAGE 7 OF 7 CO



Inner Size: 77.00"W X 82.00"D



**Note: Dimension tolerance ±5%**