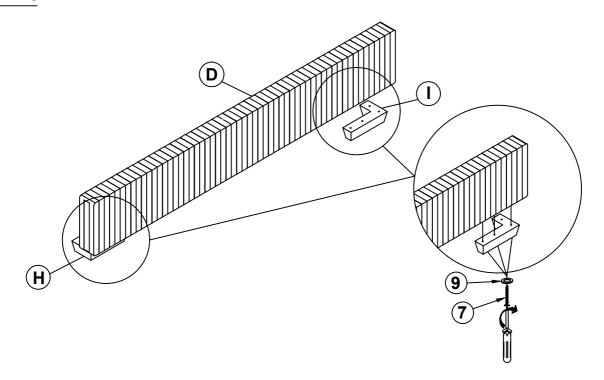

### **PARTS IDENTIFICATION**

| 8PCS |
|------|
| 1PC  |
| 1PC  |
| 1PC  |
| 1PC  |
|      |
|      |