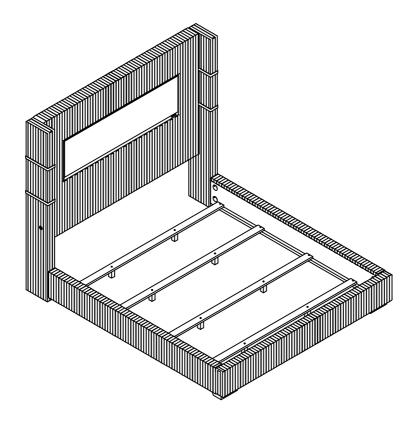

# STEP 8 COMPLETE

COASTERFURNITURE.COM

PAGE 7 OF 7 CO

Inner Size: 77.00"W X 82.00"D

**Note: Dimension tolerance ±5%**