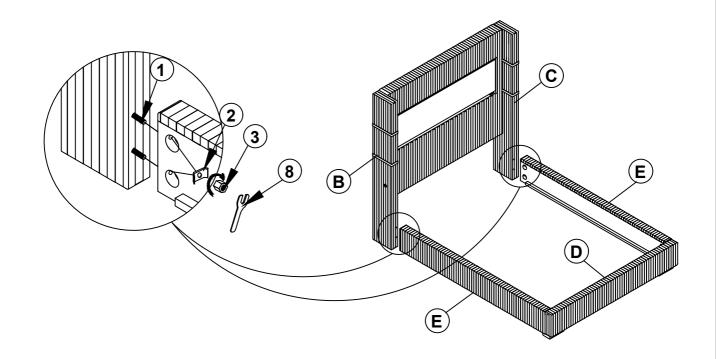

BIG FLAT WASHER (Ø5/16" - BLK)  6PCS  9  LOCK WASHER 6PCS | (Ø5/16" x 90mm - BLK)  CURVED WASHER (Ø5/16" - BLK)  8PCS  7 LONG FLAT HEAD SCREW (M4 x 50mm - BLK)  HEX NUT (Ø5/16" - BLK)  8 WRENCH (14mm - BLK)  BIG FLAT WASHER (Ø5/16" - BLK)  9 SMALL FLAT WASHER (Ø1/4" - BLK)  LOCK WASHER  6PCS | (Ø5/16" x 90mm - BLK)  CURVED WASHER (Ø5/16" - BLK)  8PCS  7 LONG FLAT HEAD SCREW (M4 x 50mm - BLK)  HEX NUT (Ø5/16" - BLK)  8 WRENCH (14mm - BLK)  6PCS  9 SMALL FLAT WASHER (Ø5/16" - BLK)  LOCK WASHER  6PCS  6PCS |

#### NOTE:

Phillips head screw driver is required in the assemply process; however, manufacturer does not provide this item.

#### **ASSEMBLY INSTRUCTIONS**

STEP 1





## STEP 2



# ITEM: 306032KE ASSEMBLY INSTRUCTIONS STEP 3







# ITEM: 306032KE ASSEMBLY INSTRUCTIONS STEP 5





## STEP 6



PAGE 6 OF 7

COASTERFURNITURE.COM

# ITEM: 306032KE ASSEMBLY INSTRUCTIONS STEP 7





# STEP 8 COMPLETE



COASTERFURNITURE.COM

PAGE 7 OF 7 CO



Inner Size: 77.00"W X 82.00"D



**Note: Dimension tolerance ±5%**