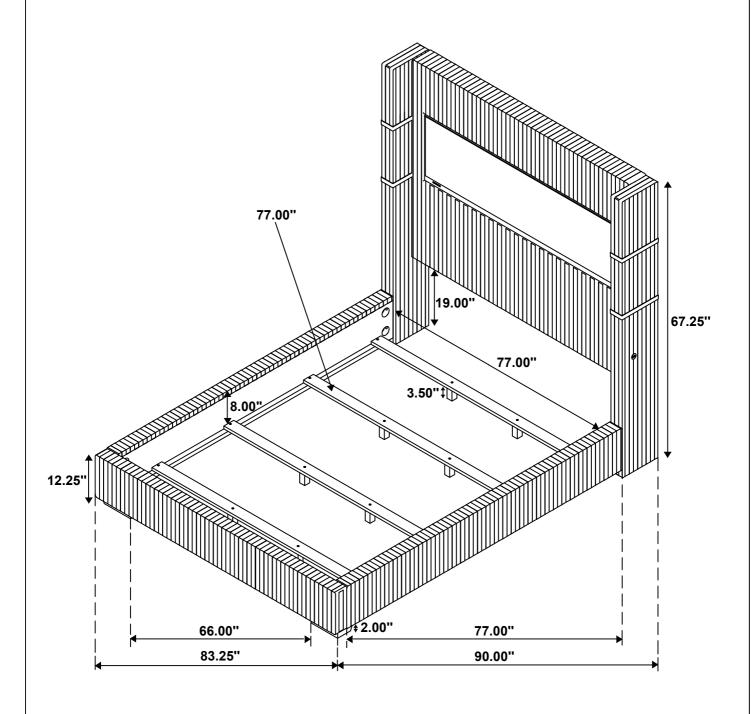

# STEP 8 COMPLETE

COASTERFURNITURE.COM

PAGE 7 OF 7 CO

Inner Size: 77.00"W X 82.00"D

**Note: Dimension tolerance ±5%**