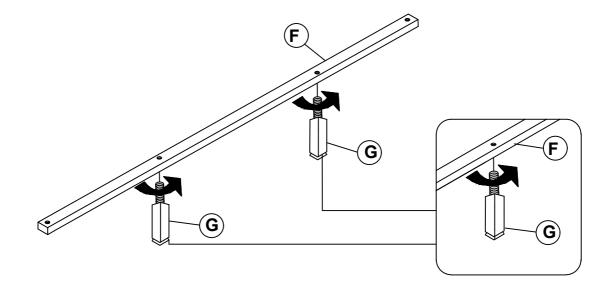

SHER (Ø5/16" - BLK)  6PCS  9  LOCK WASHER 6PCS | (Ø5/16" x 90mm - BLK)  CURVED WASHER (Ø5/16" - BLK)  8PCS  7 LONG FLAT HEAD SCREW (M4 x 50mm - BLK)  HEX NUT (Ø5/16" - BLK)  8 WRENCH (14mm - BLK)  BIG FLAT WASHER (Ø5/16" - BLK)  9 SMALL FLAT WASHER (Ø1/4" - BLK)  LOCK WASHER  6PCS | (Ø5/16" x 90mm - BLK)  CURVED WASHER (Ø5/16" - BLK)  8PCS  7 LONG FLAT HEAD SCREW (M4 x 50mm - BLK)  HEX NUT (Ø5/16" - BLK)  8 WRENCH (14mm - BLK)  6PCS  9 SMALL FLAT WASHER (Ø5/16" - BLK)  LOCK WASHER  6PCS  6PCS |

#### NOTE:

Phillips head screw driver is required in the assemply process; however, manufacturer does not provide this item.

#### **ASSEMBLY INSTRUCTIONS**

STEP 1





## STEP 2



# ITEM: 306032KE ASSEMBLY INSTRUCTIONS STEP 3







# ITEM: 306032KE ASSEMBLY INSTRUCTIONS STEP 5





## STEP 6



PAGE 6 OF 7

COASTERFURNITURE.COM

# ITEM: 306032KE ASSEMBLY INSTRUCTIONS STEP 7





# STEP 8 COMPLETE



COASTERFURNITURE.COM

PAGE 7 OF 7 CO



Inner Size: 77.00"W X 82.00"D



**Note: Dimension tolerance ±5%**