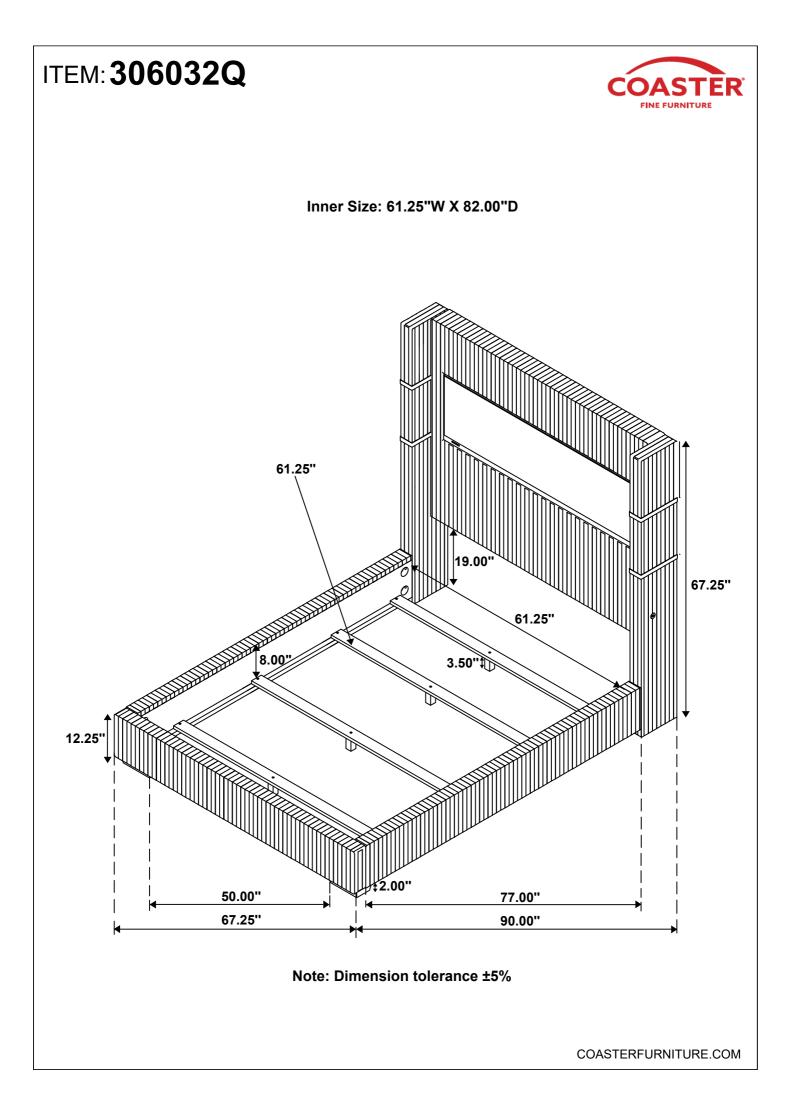

-|------|
| 2 | CURVED WASHER<br>(Ø5/16" - BLK)        | 0          | 8PCS  | 7 | LONG FLAT HEAD SCREW<br>(M4 x 50mm - BLK)  | <b></b> | 8PCS |
| 3 | HEX NUT<br>(Ø5/16" - BLK)              |            | 14PCS | 8 | WRENCH<br>(14mm - BLK)                     |         | 1PC  |
| 4 | BIG FLAT WASHER<br>(Ø5/16" - BLK)      | $\bigcirc$ | 6PCS  | 9 | SMALL FLAT WASHER<br>(Ø1/4" - BLK)         | 0       | 8PCS |
| 5 | LOCK WASHER<br>(Ø5/16" - BLK)          | $\bigcirc$ | 6PCS  |   |                                            |         |      |

#### NOTE:

Phillips head screw driver is required in the assemply process; however, manufacturer does not provide this item.









## ITEM: **306032Q** ASSEMBLY INSTRUCTIONS STEP 7







#### STEP 8 COMPLETE





PAGE 7 OF 7

COASTERFURNITURE.COM