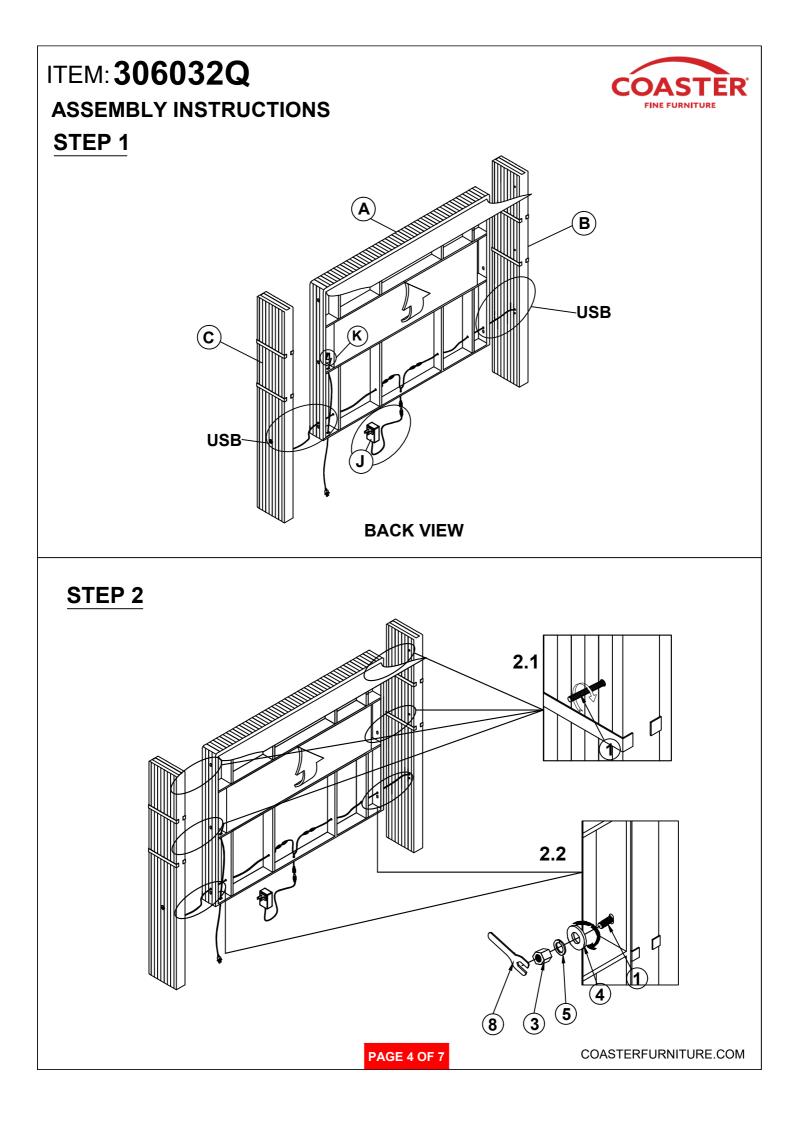

|---|----------------------------------------|------------|-------|---|--------------------------------------------|---------|------|
| 2 | CURVED WASHER<br>(Ø5/16" - BLK)        | 0          | 8PCS  | 7 | LONG FLAT HEAD SCREW<br>(M4 x 50mm - BLK)  | <b></b> | 8PCS |
| 3 | HEX NUT<br>(Ø5/16" - BLK)              |            | 14PCS | 8 | WRENCH<br>(14mm - BLK)                     |         | 1PC  |
| 4 | BIG FLAT WASHER<br>(Ø5/16" - BLK)      | $\bigcirc$ | 6PCS  | 9 | SMALL FLAT WASHER<br>(Ø1/4" - BLK)         | 0       | 8PCS |
| 5 | LOCK WASHER<br>(Ø5/16" - BLK)          | $\bigcirc$ | 6PCS  |   |                                            |         |      |

#### NOTE:

Phillips head screw driver is required in the assemply process; however, manufacturer does not provide this item.









## ITEM: **306032Q** ASSEMBLY INSTRUCTIONS STEP 7







#### STEP 8 COMPLETE





PAGE 7 OF 7

COASTERFURNITURE.COM