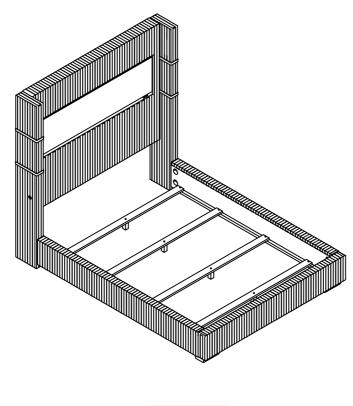

------------------------------|---------|------|
| 2 | CURVED WASHER<br>(Ø5/16" - BLK)        | 0          | 8PCS  | 7 | LONG FLAT HEAD SCREW<br>(M4 x 50mm - BLK)  | <b></b> | 8PCS |
| 3 | HEX NUT<br>(Ø5/16" - BLK)              |            | 14PCS | 8 | WRENCH<br>(14mm - BLK)                     |         | 1PC  |
| 4 | BIG FLAT WASHER<br>(Ø5/16" - BLK)      | $\bigcirc$ | 6PCS  | 9 | SMALL FLAT WASHER<br>(Ø1/4" - BLK)         | 0       | 8PCS |
| 5 | LOCK WASHER<br>(Ø5/16" - BLK)          | $\bigcirc$ | 6PCS  |   |                                            |         |      |

#### NOTE:

Phillips head screw driver is required in the assemply process; however, manufacturer does not provide this item.









## ITEM: **306032Q** ASSEMBLY INSTRUCTIONS STEP 7







#### STEP 8 COMPLETE





PAGE 7 OF 7

COASTERFURNITURE.COM