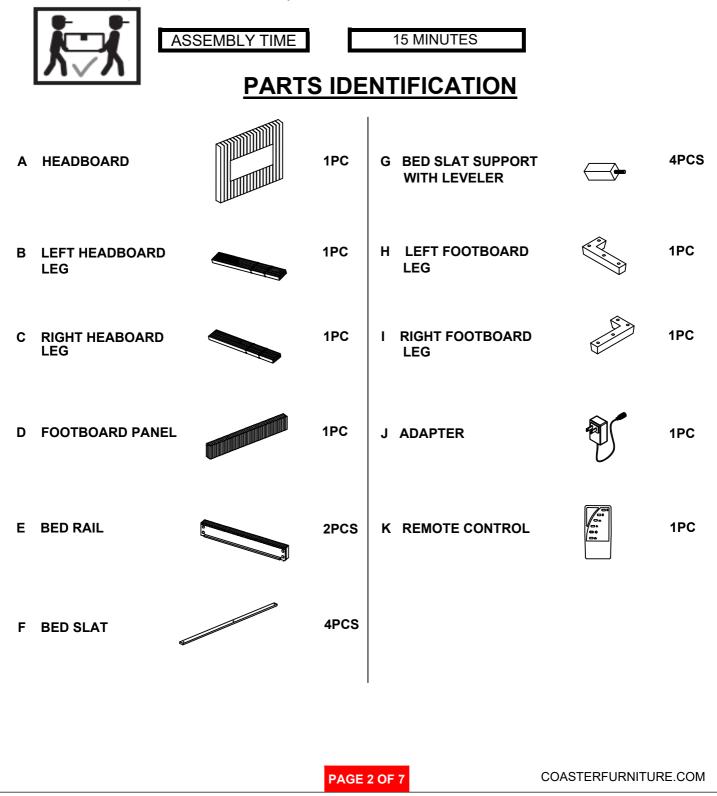

#### **ASSEMBLY TIPS:**

- 1. Remove hardware from box and sort by size.
- 2. Please check to see that all hardware and parts are present prior to start of assembly.
- 3. Please follow attached instructions in the same sequence as numbered to assure fast & easy assembly.