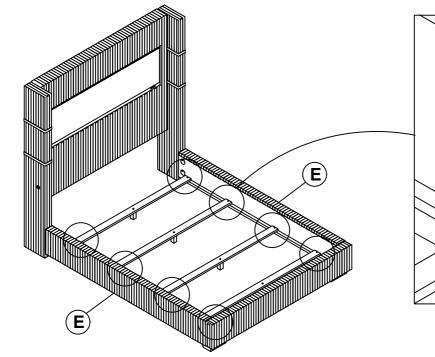

-------|---|--------------------------------------------|---------|------|
| 2 | CURVED WASHER<br>(Ø5/16" - BLK)        | 0          | 8PCS  | 7 | LONG FLAT HEAD SCREW<br>(M4 x 50mm - BLK)  | <b></b> | 8PCS |
| 3 | HEX NUT<br>(Ø5/16" - BLK)              |            | 14PCS | 8 | WRENCH<br>(14mm - BLK)                     |         | 1PC  |
| 4 | BIG FLAT WASHER<br>(Ø5/16" - BLK)      | $\bigcirc$ | 6PCS  | 9 | SMALL FLAT WASHER<br>(Ø1/4" - BLK)         | 0       | 8PCS |
| 5 | LOCK WASHER<br>(Ø5/16" - BLK)          | $\bigcirc$ | 6PCS  |   |                                            |         |      |

#### NOTE:

Phillips head screw driver is required in the assemply process; however, manufacturer does not provide this item.









## ITEM: **306032Q** ASSEMBLY INSTRUCTIONS STEP 7







#### STEP 8 COMPLETE





PAGE 7 OF 7

COASTERFURNITURE.COM