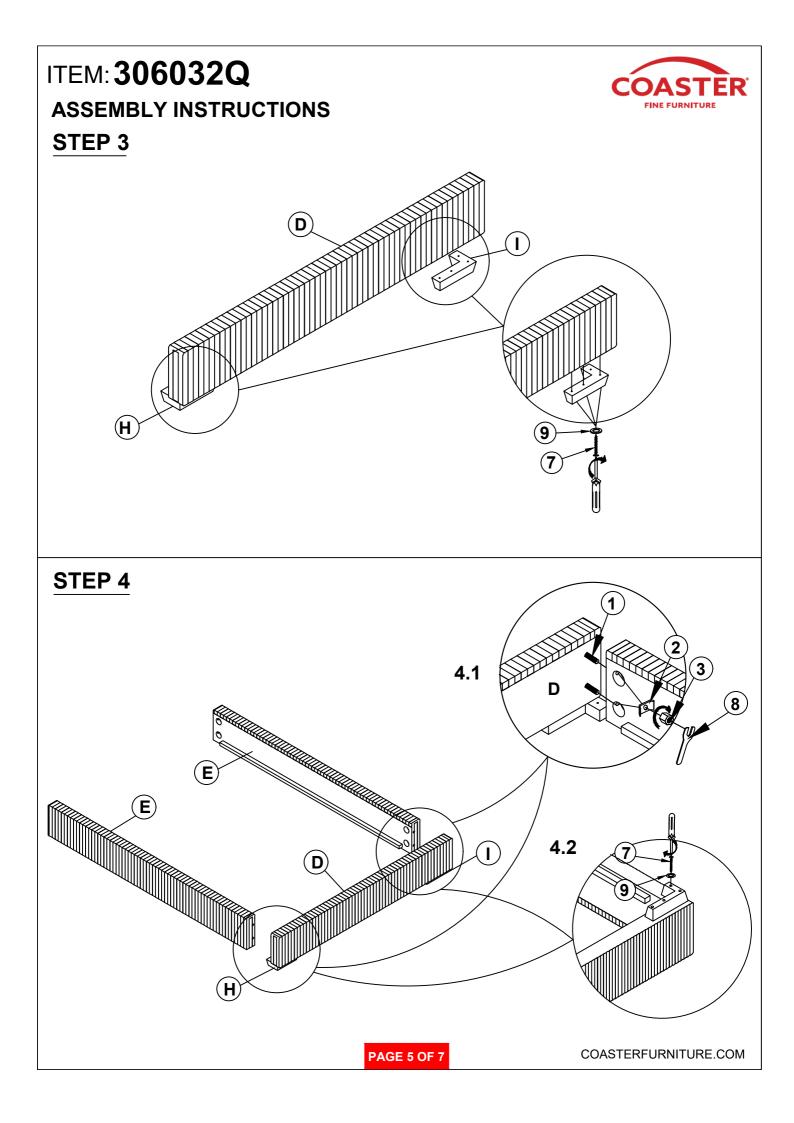

--|----------------------------------------|------------|-------|---|--------------------------------------------|---------|------|
| 2 | CURVED WASHER<br>(Ø5/16" - BLK)        | 0          | 8PCS  | 7 | LONG FLAT HEAD SCREW<br>(M4 x 50mm - BLK)  | <b></b> | 8PCS |
| 3 | HEX NUT<br>(Ø5/16" - BLK)              |            | 14PCS | 8 | WRENCH<br>(14mm - BLK)                     |         | 1PC  |
| 4 | BIG FLAT WASHER<br>(Ø5/16" - BLK)      | $\bigcirc$ | 6PCS  | 9 | SMALL FLAT WASHER<br>(Ø1/4" - BLK)         | 0       | 8PCS |
| 5 | LOCK WASHER<br>(Ø5/16" - BLK)          | $\bigcirc$ | 6PCS  |   |                                            |         |      |

#### NOTE:

Phillips head screw driver is required in the assemply process; however, manufacturer does not provide this item.









## ITEM: **306032Q** ASSEMBLY INSTRUCTIONS STEP 7







#### STEP 8 COMPLETE





PAGE 7 OF 7

COASTERFURNITURE.COM