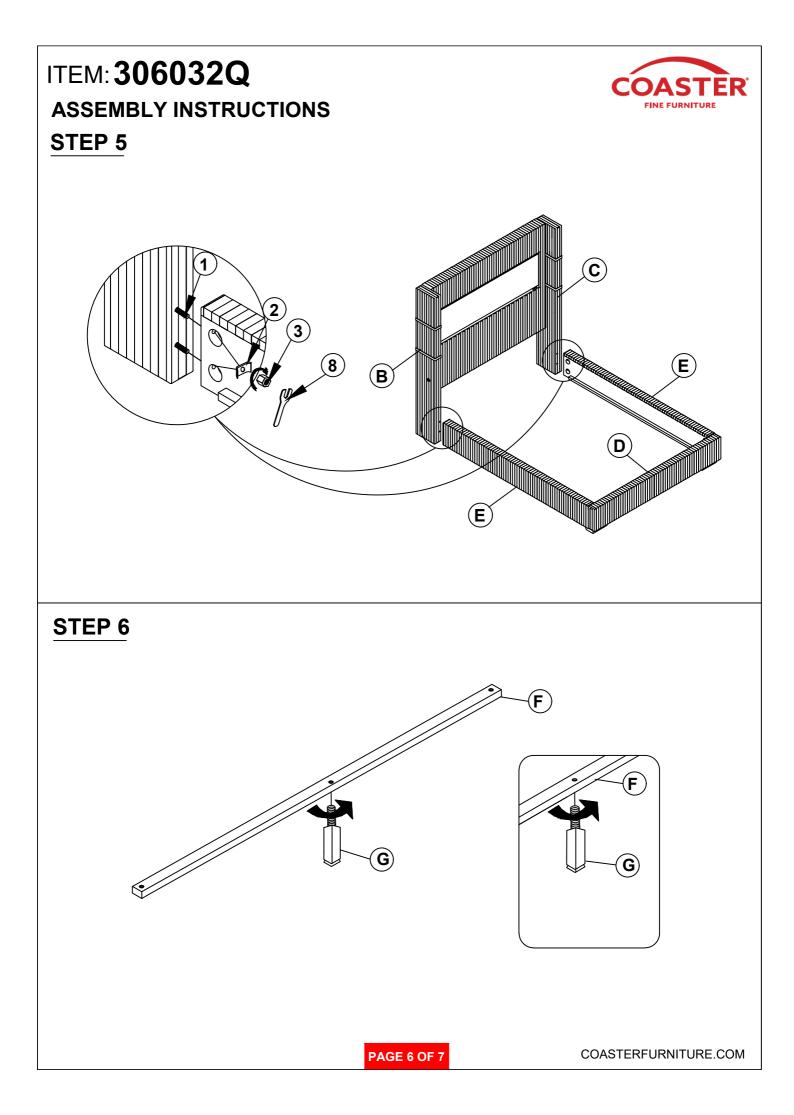

### **HARDWARE IDENTIFICATION**

| 1 | THREADED BOLT<br>(Ø5/16" x 90mm - BLK) |            | 14PCS | 6 | SHORT FLAT HEAD SCREW<br>(M4 x 30mm - BLK) | mmm>    | 8PCS |
|---|----------------------------------------|------------|-------|---|--------------------------------------------|---------|------|
| 2 | CURVED WASHER<br>(Ø5/16" - BLK)        | 0          | 8PCS  | 7 | LONG FLAT HEAD SCREW<br>(M4 x 50mm - BLK)  | <b></b> | 8PCS |
| 3 | HEX NUT<br>(Ø5/16" - BLK)              |            | 14PCS | 8 | WRENCH<br>(14mm - BLK)                     |         | 1PC  |
| 4 | BIG FLAT WASHER<br>(Ø5/16" - BLK)      | $\bigcirc$ | 6PCS  | 9 | SMALL FLAT WASHER<br>(Ø1/4" - BLK)         | 0       | 8PCS |
| 5 | LOCK WASHER<br>(Ø5/16" - BLK)          | $\bigcirc$ | 6PCS  |   |                                            |         |      |