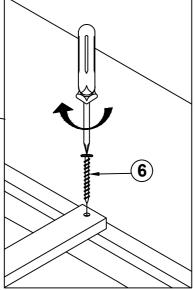

-----|---|--------------------------------------------|---------|------|
| 2 | CURVED WASHER<br>(Ø5/16" - BLK)        | 0          | 8PCS  | 7 | LONG FLAT HEAD SCREW<br>(M4 x 50mm - BLK)  | <b></b> | 8PCS |
| 3 | HEX NUT<br>(Ø5/16" - BLK)              |            | 14PCS | 8 | WRENCH<br>(14mm - BLK)                     |         | 1PC  |
| 4 | BIG FLAT WASHER<br>(Ø5/16" - BLK)      | $\bigcirc$ | 6PCS  | 9 | SMALL FLAT WASHER<br>(Ø1/4" - BLK)         | 0       | 8PCS |
| 5 | LOCK WASHER<br>(Ø5/16" - BLK)          | $\bigcirc$ | 6PCS  |   |                                            |         |      |

#### NOTE:

Phillips head screw driver is required in the assemply process; however, manufacturer does not provide this item.









## ITEM: **306032Q** ASSEMBLY INSTRUCTIONS STEP 7







#### STEP 8 COMPLETE





PAGE 7 OF 7

COASTERFURNITURE.COM