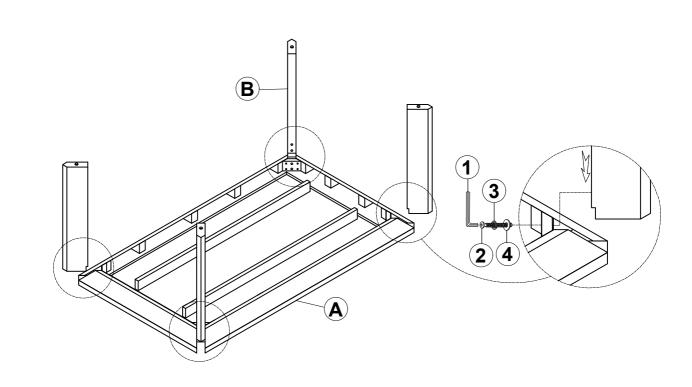

B LEG

4PCS

#### HARDWARE IDENTIFICATION

| 1 | ALLEN WRENCH<br>(M4 x 58mm - BLK) |            | 1PC  |
|---|-----------------------------------|------------|------|
| 2 | BOLT<br>(5/16" x 90mm - BLK)      |            | 8PCS |
| 3 | FLAT WASHER<br>(5/16" - BLK)      | $\bigcirc$ | 8PCS |
| 4 | LOCK WASHER<br>(5/16" - BLK)      | 0          | 8PCS |

### <u>STEP 1</u>