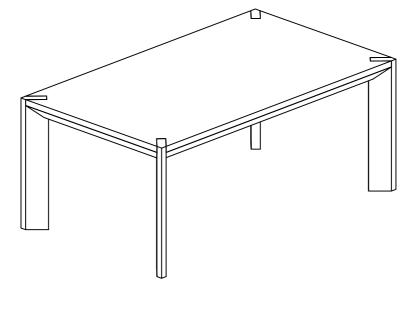

present prior to start of assembly.
- 3. Please follow attached instructions in the same sequence as numbered to assure fast & easy assembly.



#### WARNING!

1. Don't attempt to repair or modify parts that are broken or defective. Please contact the store immediately.

2. This product is for home use only and not intended for commercial establishments.



B LEG



4PCS

#### HARDWARE IDENTIFICATION

| 1 | ALLEN WRENCH<br>(M4 x 58mm - BLK) |            | 1PC  |
|---|-----------------------------------|------------|------|
| 2 | BOLT<br>(5/16" x 90mm - BLK)      |            | 8PCS |
| 3 | FLAT WASHER<br>(5/16" - BLK)      | $\bigcirc$ | 8PCS |
| 4 | LOCK WASHER<br>(5/16" - BLK)      | 0          | 8PCS |

## ITEM: 109101 ASSEMBLY INSTRUCTIONS



### <u>STEP 1</u>



### STEP 2 COMPLETE







Note: Dimension tolerance ±5%