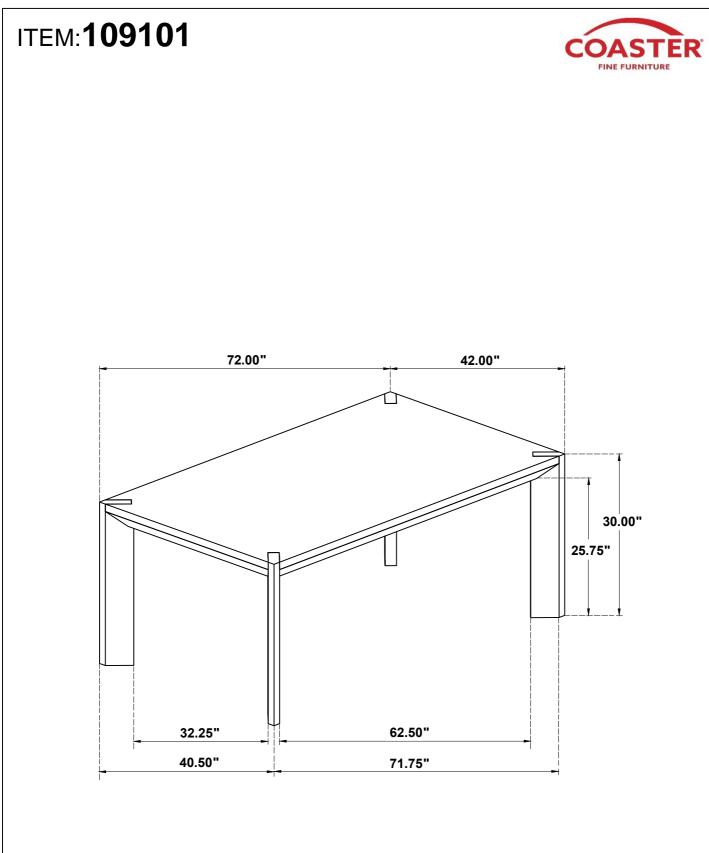

## ITEM: 109101 ASSEMBLY INSTRUCTIONS

### STEP 2 COMPLETE

Note: Dimension tolerance ±5%