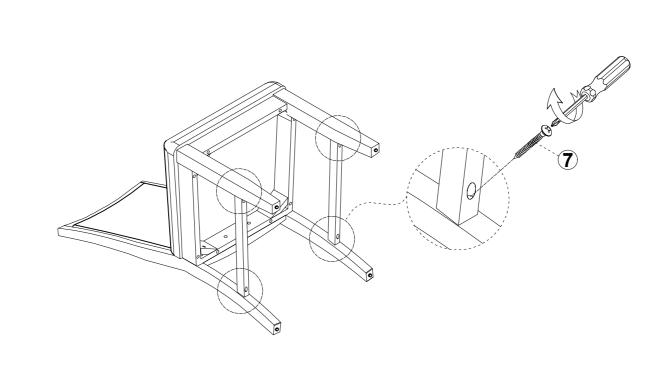

# ASSEMBLY INSTRUCTIONS COASTER FINE FURNITURE



Fine Furniture for every stage of life



REVISION 0 : 10/30/2024

PAGE 1 OF 3

COASTERFURNITURE.COM

## ITEM: 109102 ASSEMBLY INSTRUCTIONS



#### **ASSEMBLY TIPS:**

- 1. Remove hardware from box and sort by size.
- 2. Please check to see that all hardware and parts are present prior to start of assembly.
- 3. Please follow attached instructions in the same sequence as numbered to assure fast & easy assembly.



WARNING!

1. Don't attempt to repair or modify parts that are broken or defective. Please contact the store immediately.

2. This product is for home use only and not intended for commercial establishments.



## ITEM: 109102 ASSEMBLY INSTRUCTIONS



**STEP 1** 



### ITEM: 109102 ASSEMBLY INSTRUCTIONS



#### STEP 3



#### STEP 4 COMPLETE