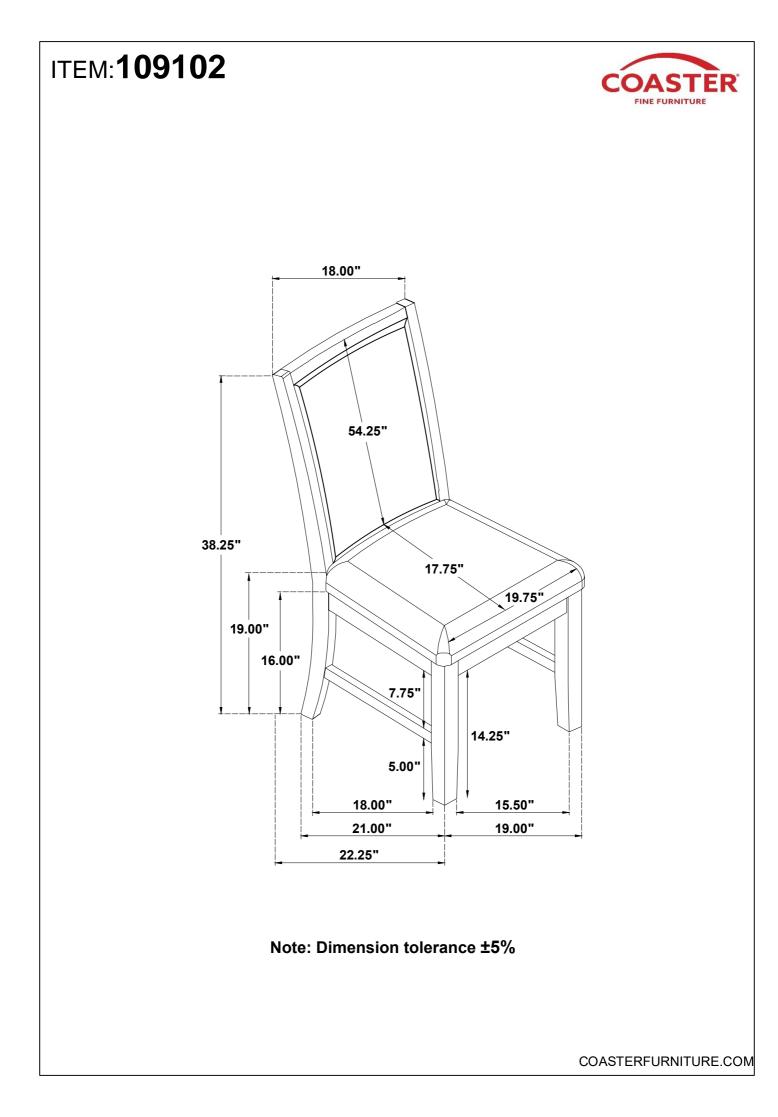

RUCTIONS COASTER FINE FURNITURE



Fine Furniture for every stage of life



REVISION 0 : 10/30/2024

PAGE 1 OF 3

COASTERFURNITURE.COM

## ITEM: 109102 ASSEMBLY INSTRUCTIONS



#### **ASSEMBLY TIPS:**

- 1. Remove hardware from box and sort by size.
- 2. Please check to see that all hardware and parts are present prior to start of assembly.
- 3. Please follow attached instructions in the same sequence as numbered to assure fast & easy assembly.



WARNING!

1. Don't attempt to repair or modify parts that are broken or defective. Please contact the store immediately.

2. This product is for home use only and not intended for commercial establishments.



## ITEM: 109102 ASSEMBLY INSTRUCTIONS



**STEP 1** 



### ITEM: 109102 ASSEMBLY INSTRUCTIONS



#### STEP 3



#### STEP 4 COMPLETE