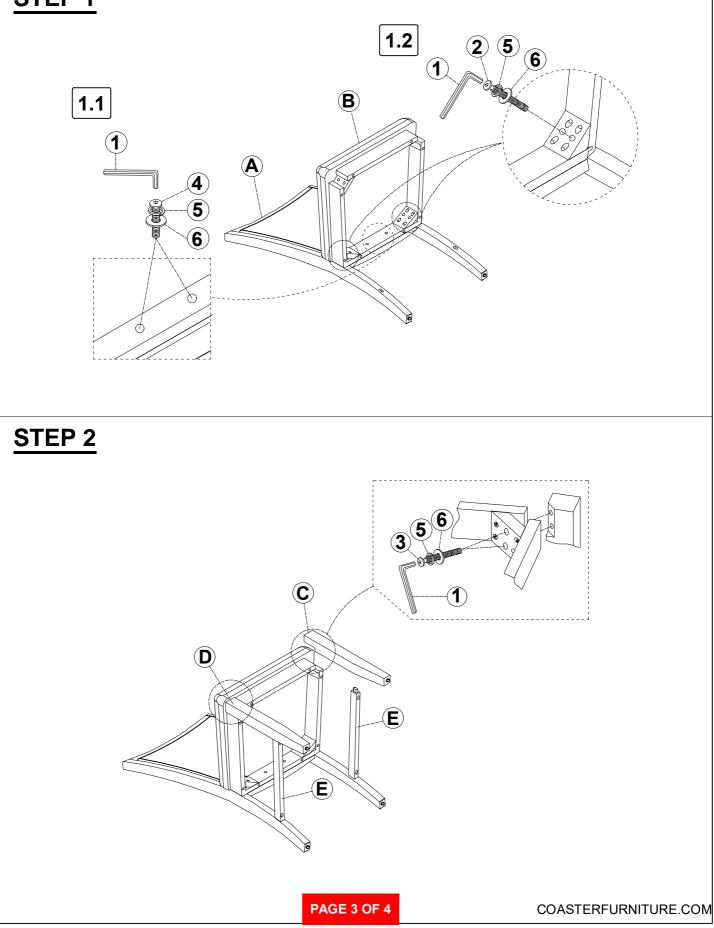

# ASSEMBLY INSTRUCTIONS COASTER FINE FURNITURE



Fine Furniture for every stage of life



REVISION 0 : 10/30/2024

PAGE 1 OF 3

COASTERFURNITURE.COM

## ITEM: 109102 ASSEMBLY INSTRUCTIONS



#### **ASSEMBLY TIPS:**

- 1. Remove hardware from box and sort by size.
- 2. Please check to see that all hardware and parts are present prior to start of assembly.
- 3. Please follow attached instructions in the same sequence as numbered to assure fast & easy assembly.



WARNING!

1. Don't attempt to repair or modify parts that are broken or defective. Please contact the store immediately.

2. This product is for home use only and not intended for commercial establishments.



## ITEM: 109102 ASSEMBLY INSTRUCTIONS



**STEP 1** 



### ITEM: 109102 ASSEMBLY INSTRUCTIONS



#### STEP 3



#### STEP 4 COMPLETE