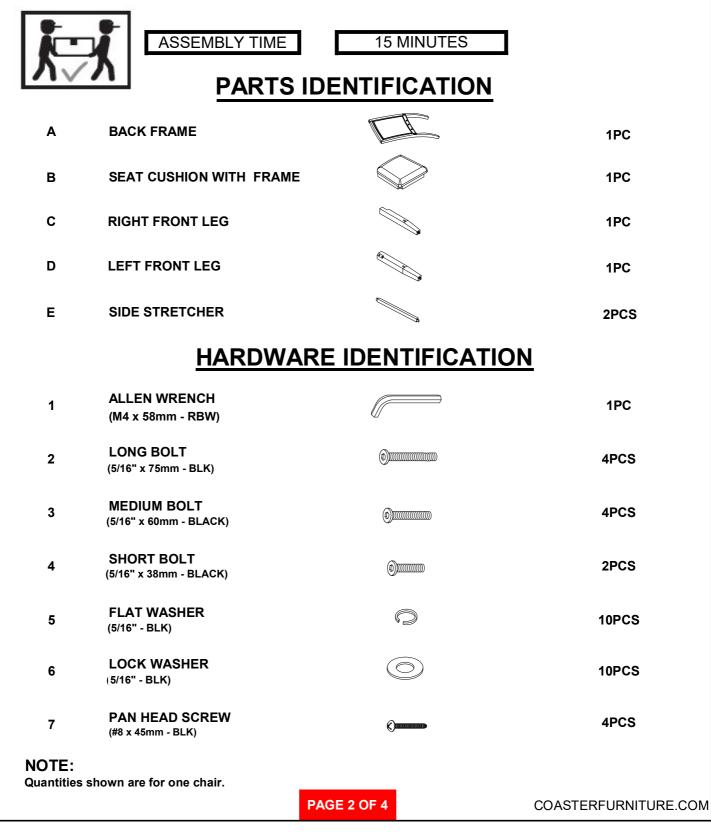

#### **ASSEMBLY TIPS:**

- 1. Remove hardware from box and sort by size.
- 2. Please check to see that all hardware and parts are present prior to start of assembly.
- 3. Please follow attached instructions in the same sequence as numbered to assure fast & easy assembly.