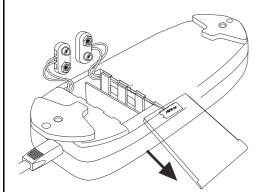

# ASSEMBLY INSTRUCTIONS STEP 3 COMPLETE

COASTERFURNITURE.COM

Note: Dimension tolerance ±5%

Please follow these steps to install the 9V alkaline batteries:9V Alkaline Battery (Model# 6LR61)

**Step 1**.Unplug the external transformer power cord from the electrical outlet. And open the marked battery door on the external transformer.

**Step 2**. Install two 9V batteries alkaline (Model# 6LR61) in the external transformer (fig. 1.1). (batteries are not include)

Step 3. Replace the battery door.