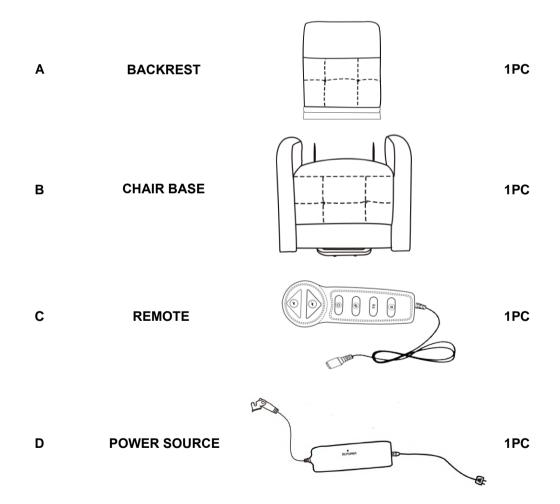

Fine Furniture for every stage of life

## 609402P POWER LIFT MASSAGE CHAIR

REVISION 0 :07/17/2020

REVISION 1 :07/08/2022

REVISION 2 :03/23/2023

REVISION 3 :11/12/2024

PAGE 1 OF 6 COASTERFURNITURE.COM

#### **ASSEMBLY INSTRUCTIONS**



#### **ASSEMBLY TIPS:**

- 1. Remove hardware from box and sort by size.
- 2. Please check to see that all hardware and parts are present prior to start of assembly.
- 3. Please follow attached instructions in the same sequence as numbered to assure fast & easy assembly.



#### **WARNING!**

- 1. Don't attempt to repair or modify parts that are broken or defective. Please contact the store immediately.
- 2. This product is for home use only and not intended for commercial establishments.



ASSEMBLY TIME

**5 MINUTES** 

#### **PARTS IDENTIFICATION**



#### **REMOTE INSTRUCTIONS**





Please turn off all functions before unplugging.

PAGE 3 OF 6

COASTERFURNITURE.COM

# COASTER

# ASSEMBLY INSTRUCTIONS STEP 1



#### STEP 2

No.1 and No.2 wire connect with the backrest and chair base.

No.3 wire connects with backrest and converter.

No.4 wire connects with converterand remote control.

No.5 wire connects with converter and power source.

#### NOTE

- 1: Two same color wires connect.
- 2: Plug power cord and power source into outlet, then you can use all function.



Note: The remote is tied on the back of chair,

The remote wire has been connected, please cut the cable tie to take out the remote.

# COASTER

# ASSEMBLY INSTRUCTIONS STEP 3 COMPLETE













COASTERFURNITURE.COM







Note: Dimension tolerance ±5%



Please follow