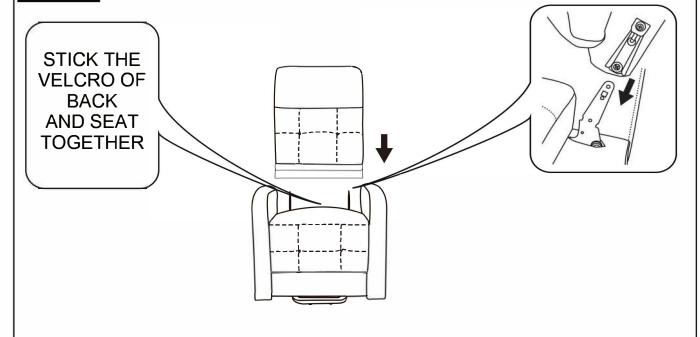

12/2024

PAGE 1 OF 6 COASTERFURNITURE.COM

#### **ASSEMBLY INSTRUCTIONS**



#### **ASSEMBLY TIPS:**

- 1. Remove hardware from box and sort by size.
- 2. Please check to see that all hardware and parts are present prior to start of assembly.
- 3. Please follow attached instructions in the same sequence as numbered to assure fast & easy assembly.



#### **WARNING!**

- 1. Don't attempt to repair or modify parts that are broken or defective. Please contact the store immediately.
- 2. This product is for home use only and not intended for commercial establishments.



ASSEMBLY TIME

**5 MINUTES** 

#### **PARTS IDENTIFICATION**



#### **REMOTE INSTRUCTIONS**





Please turn off all functions before unplugging.

PAGE 3 OF 6

COASTERFURNITURE.COM

# COASTER

# ASSEMBLY INSTRUCTIONS STEP 1



#### STEP 2

No.1 and No.2 wire connect with the backrest and chair base.

No.3 wire connects with backrest and converter.

No.4 wire connects with converterand remote control.

No.5 wire connects with converter and power source.

#### NOTE

- 1: Two same color wires connect.
- 2: Plug power cord and power source into outlet, then you can use all function.



Note: The remote is tied on the back of chair,

The remote wire has been connected, please cut the cable tie to take out the remote.

# COASTER

# ASSEMBLY INSTRUCTIONS STEP 3 COMPLETE













COASTERFURNITURE.COM







Note: Dimension tolerance ±5%



Please follow these steps to install the 9V alkaline batteries:9V Alkaline Battery (Model# 6LR61)



**Step 1**.Unplug the external transformer power cord from the electrical ou