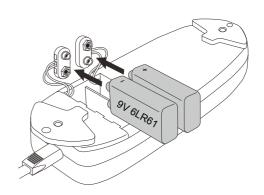

**Step 2**. Install two 9V batteries alkaline (Model# 6LR61) in the external transformer (fig. 1.1). (batteries are not include)

Step 3. Replace the battery door.