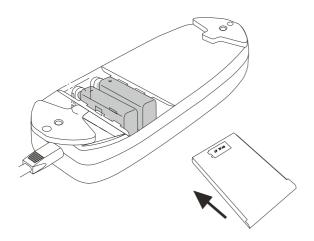

**Step 2**. Install two 9V batteries alkaline (Model# 6LR61) in the external transformer (fig. 1.1). (batteries are not include)

Step 3. Replace the battery door.