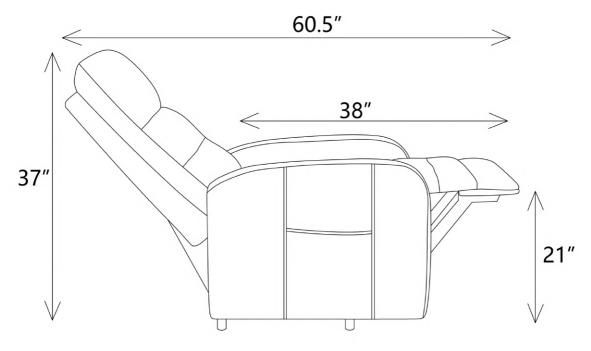

# ASSEMBLY INSTRUCTIONS STEP 3 COMPLETE

COASTERFURNITURE.COM

Note: Dimension tolerance ±5%

Please follow these steps to install the 9V alkaline batteries:9V Alkaline Battery (Model# 6LR61)

**Step 1**.Unplug the external transformer power cord from the electrical outlet. And open the marked battery door on the external transformer.