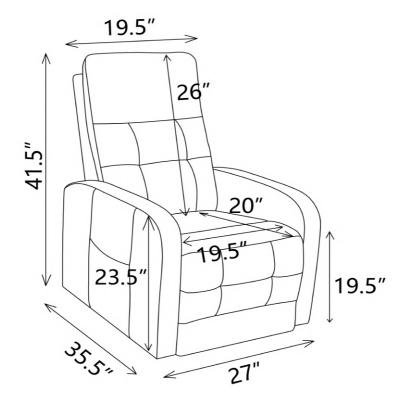

# ASSEMBLY INSTRUCTIONS STEP 3 COMPLETE

COASTERFURNITURE.COM

Note: Dimension tolerance ±5%

Please follow these steps to install the 9V alkaline batteries:9V Alkaline Battery (Model# 6LR61)

**Step 1**.Unplug the external transformer power cord from the electrical outlet. And open the marked battery door on the external transformer.