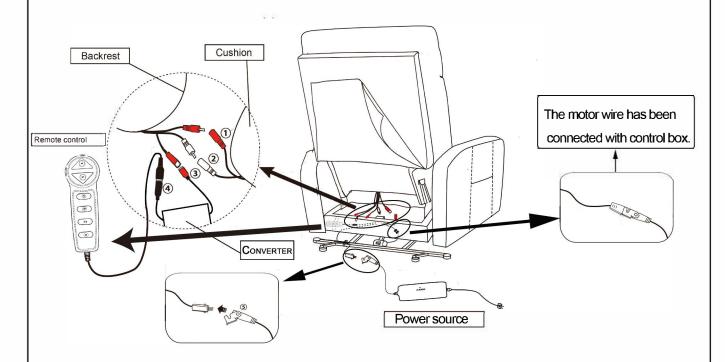

# ASSEMBLY INSTRUCTIONS STEP 1

#### STEP 2

No.1 and No.2 wire connect with the backrest and chair base.

No.3 wire connects with backrest and converter.

No.4 wire connects with converterand remote control.

No.5 wire connects with converter and power source.

#### NOTE

- 1: Two same color wires connect.
- 2: Plug power cord and power source into outlet, then you can use all function.

Note: The remote is tied on the back of chair,

The remote wire has been connected, please cut the cable tie to take out the remote.