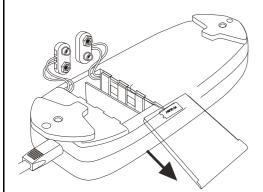

# ITEM:**609406P ASSEMBLY INSTRUCTIONS** STEP 3 (0) (1) (t) (1) (1) 1: (a) (1) ( t: (a) PAGE 5 OF 6 COASTERFURNITURE.COM

Note: Dimension tolerance ±5%

Please follow these steps to install the 9V alkaline batteries:9V Alkaline Battery (Model# 6LR61)

**Step 1**.Unplug the external transformer power cord from the electrical outlet. And open the marked battery door on the external transformer.

**Step 2**. Install two 9V batteries alkaline (Model# 6LR61) in the external transformer (fig. 1.1). (batteries are not include)