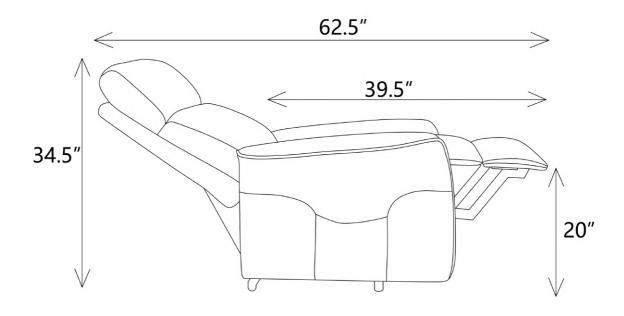

FICATION**



#### **REMOTE INSTRUCTIONS**





Please turn off all functions before unplugging.

PAGE 3 OF 6

COASTERFURNITURE.COM

# COASTER

# ASSEMBLY INSTRUCTIONS STEP 1



#### STEP 2

No.1 and No.2 wire connect with the backrest and chair base.

No.3 wire connects with backrest and converter.

No.4 wire connects with converterand remote control.

No.5 wire connects with converter and power source.

#### NOTE

- 1: Two same color wires connect.
- 2: Plug power cord and power source into outlet, then you can use all function.



Note: The remote is tied on the back of chair,

The remote wire has been connected, please cut the cable tie to take out the remote.

# ITEM:**609406P ASSEMBLY INSTRUCTIONS** STEP 3 (0) (1) (t) (1) (1) 1: (a) (1) ( t: (a) PAGE 5 OF 6 COASTERFURNITURE.COM







Note: Dimension tolerance ±5%



Please follow these steps to install the 9V alkaline batteries:9V Alkaline Battery (Model# 6LR61)



**Step 1**.Unplug the external transformer power cord from the electrical outlet. And open the marked battery door on the external transformer.

**Step 2**. Install two 9V batteries alkaline (Model# 6LR61) in the external transformer (fig. 1.1). (batteries are not include)





Step 3. Replace the battery door.