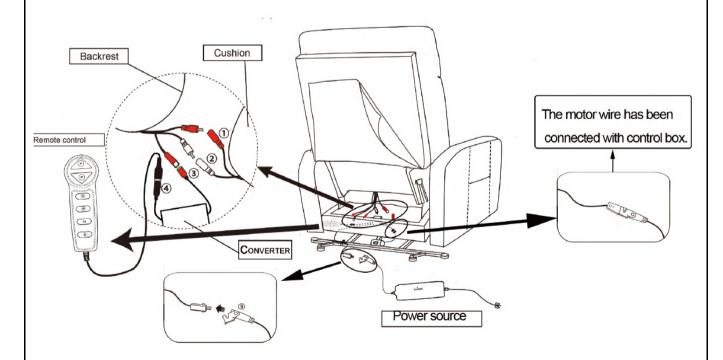

#### STEP 2

No.1 and No.2 wire connect with the backrest and chair base.

No.3 wire connects with backrest and converter.

No.4 wire connects with converterand remote control.

No.5 wire connects with converter and power source.

#### NOTE

- 1: Two same color wires connect.
- 2: Plug power cord and power source into outlet, then you can use all function.

Note: The remote is tied on the back of chair,

The remote wire has been connected, please cut the cable tie to take out the remote.