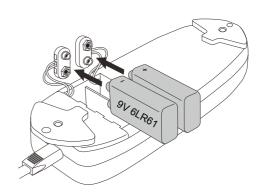

# ITEM:**609406P ASSEMBLY INSTRUCTIONS** STEP 3 (0) (1) (t) (1) (1) 1: (a) (1) ( t: (a) PAGE 5 OF 6 COASTERFURNITURE.COM

Note: Dimension tolerance ±5%

Please follow these steps to install the 9V alkaline batteries:9V Alkaline Battery (Model# 6LR61)

**Step 1**.Unplug the external transformer power cord from the electrical outlet. And open the marked battery door on the external transformer.

**Step 2**. Install two 9V batteries alkaline (Model# 6LR61) in the external transformer (fig. 1.1). (batteries are not include)

Step 3. Replace the battery door.