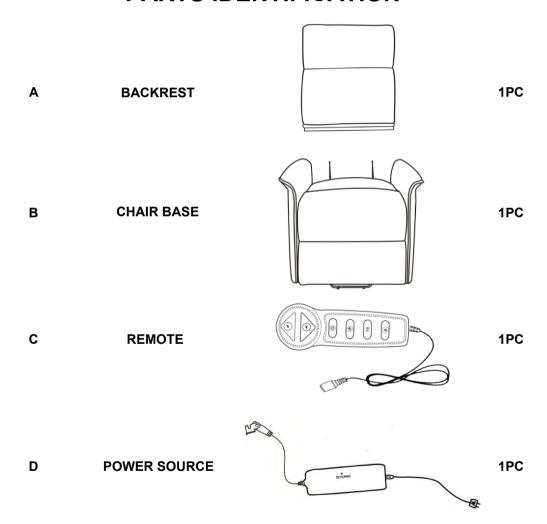

URE



Fine Furniture for every stage of life

# 609406P POWER LIFT MASSAGE CHAIR

REVISION 0 :07/17/2020

REVISION 1 :07/08/2022

REVISION 2 :03/23/2023 REVISION 3 :11/12/2024 PAGE 1 OF 6

COASTERFURNITURE.COM

#### **ASSEMBLY INSTRUCTIONS**



#### **ASSEMBLY TIPS:**

- 1. Remove hardware from box and sort by size.
- 2. Please check to see that all hardware and parts are present prior to start of assembly.
- 3. Please follow attached instructions in the same sequence as numbered to assure fast & easy assembly.



#### **WARNING!**

- 1. Don't attempt to repair or modify parts that are broken or defective. Please contact the store immediately.
- 2. This product is for home use only and not intended for commercial establishments.



ASSEMBLY TIME

5 MINUTES

#### **PARTS IDENTIFICATION**



#### **REMOTE INSTRUCTIONS**





Please turn off all functions before unplugging.

PAGE 3 OF 6

COASTERFURNITURE.COM

# COASTER

# ASSEMBLY INSTRUCTIONS STEP 1



#### STEP 2

No.1 and No.2 wire connect with the backrest and chair base.

No.3 wire connects with backrest and converter.

No.4 wire connects with converterand remote control.

No.5 wire connects with converter and power source.

#### NOTE

- 1: Two same color wires connect.
- 2: Plug power cord and power source into outlet, then you can use all function.



Note: The remote is tied on the back of chair,

The remote wire has been connected, please cut the cable tie to take out the remote.

# ITEM:**609406P ASSEMBLY INSTRUCTIONS** STEP 3 (0) (1) (t) (1) (1) 1: (a) (1) ( t: (a) PAGE 5 OF 6 COASTERFURNITURE.COM







Note: Dime