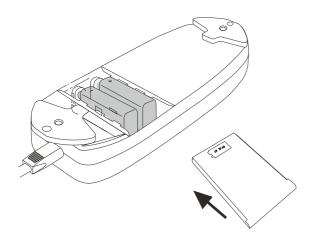

# ITEM:**609406P ASSEMBLY INSTRUCTIONS** STEP 3 (0) (1) (t) (1) (1) 1: (a) (1) ( t: (a) PAGE 5 OF 6 COASTERFURNITURE.COM

Note: Dimension tolerance ±5%

Please follow these steps to install the 9V alkaline batteries:9V Alkaline Battery (Model# 6LR61)

**Step 1**.Unplug the external transformer power cord from the electrical outlet. And open the marked battery door on the external transformer.

**Step 2**. Install two 9V batteries alkaline (Model# 6LR61) in the external transformer (fig. 1.1). (batteries are not include)