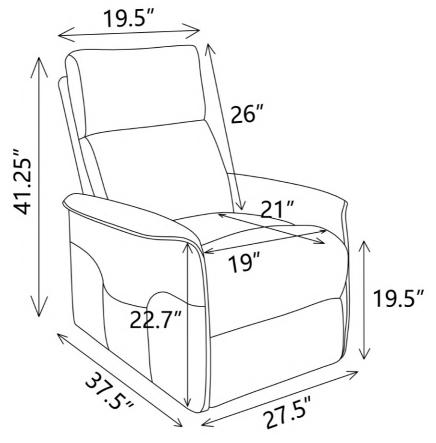

TIFICATION**



#### **REMOTE INSTRUCTIONS**





Please turn off all functions before unplugging.

PAGE 3 OF 6

COASTERFURNITURE.COM

# COASTER

# ASSEMBLY INSTRUCTIONS STEP 1



#### STEP 2

No.1 and No.2 wire connect with the backrest and chair base.

No.3 wire connects with backrest and converter.

No.4 wire connects with converterand remote control.

No.5 wire connects with converter and power source.

#### NOTE

- 1: Two same color wires connect.
- 2: Plug power cord and power source into outlet, then you can use all function.



Note: The remote is tied on the back of chair,

The remote wire has been connected, please cut the cable tie to take out the remote.

# ITEM:**609406P ASSEMBLY INSTRUCTIONS** STEP 3 (0) (1) (t) (1) (1) 1: (a) (1) ( t: (a) PAGE 5 OF 6 COASTERFURNITURE.COM







Note: Dimension tolerance ±5%



Please follow these steps to install the 9V alkaline batteries:9V Alkaline Battery (Model# 6LR61)



**Step 1**.Unplug the external transformer power cord from the electrical outlet. And open the marked battery door on the external transformer.

**Step 2**. Install two 9V batteries alkaline (Model# 6LR61) in the external transformer (fig. 1.1). (batteries are not include)





Step 3. Replace the battery door.