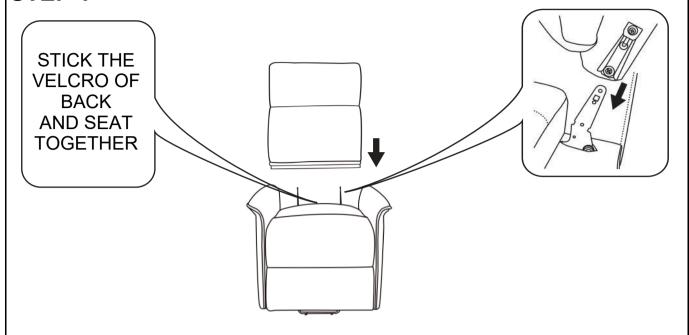

:11/12/2024 PAGE 1 OF 6

COASTERFURNITURE.COM

#### **ASSEMBLY INSTRUCTIONS**



#### **ASSEMBLY TIPS:**

- 1. Remove hardware from box and sort by size.
- 2. Please check to see that all hardware and parts are present prior to start of assembly.
- 3. Please follow attached instructions in the same sequence as numbered to assure fast & easy assembly.



#### **WARNING!**

- 1. Don't attempt to repair or modify parts that are broken or defective. Please contact the store immediately.
- 2. This product is for home use only and not intended for commercial establishments.



ASSEMBLY TIME

5 MINUTES

#### **PARTS IDENTIFICATION**



#### **REMOTE INSTRUCTIONS**





Please turn off all functions before unplugging.

PAGE 3 OF 6

COASTERFURNITURE.COM

# COASTER

# ASSEMBLY INSTRUCTIONS STEP 1



#### STEP 2

No.1 and No.2 wire connect with the backrest and chair base.

No.3 wire connects with backrest and converter.

No.4 wire connects with converterand remote control.

No.5 wire connects with converter and power source.

#### NOTE

- 1: Two same color wires connect.
- 2: Plug power cord and power source into outlet, then you can use all function.



Note: The remote is tied on the back of chair,

The remote wire has been connected, please cut the cable tie to take out the remote.

# ITEM:**609406P ASSEMBLY INSTRUCTIONS** STEP 3 (0) (1) (t) (1) (1) 1: (a) (1) ( t: (a) PAGE 5 OF 6 COASTERFURNITURE.COM







Note: Dimension tolerance ±5%



Please follow these steps to install the 9V alkaline batteries:9V Alkaline Battery (Model# 6LR61)



**Step 1**.Unplug the external transform