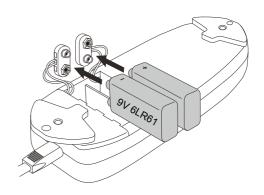

# ITEM:**609407P ASSEMBLY INSTRUCTIONS** STEP 3 (0) (1) 11 (1) (1) 1: (0) ( !: ) (a) PAGE 5 OF 6 COASTERFURNITURE.COM

Note: Dimension tolerance ±5%

Please follow these steps to install the 9V alkaline batteries:9V Alkaline Battery (Model# 6LR61)

**Step 1**.Unplug the external transformer power cord from the electrical outlet. And open the marked battery door on the external transformer.

**Step 2**. Install two 9V batteries alkaline (Model# 6LR61) in the external transformer (fig. 1.1). (batteries are not include)