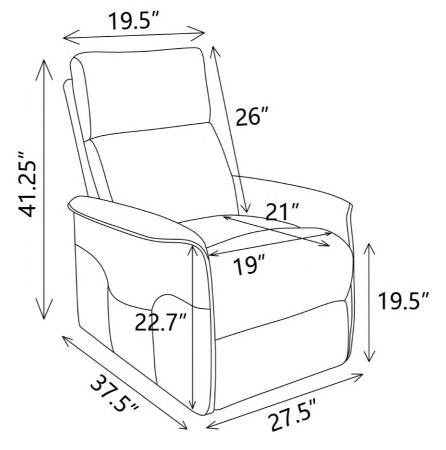

mmediately.
- 2. This product is for home use only and not intended for commercial establishments.



ASSEMBLY TIME

**5 MINUTES** 

#### **PARTS IDENTIFICATION**



#### **REMOTE INSTRUCTIONS**





Please turn off all functions before unplugging.

PAGE 3 OF 6

COASTERFURNITURE.COM



#### **ASSEMBLY INSTRUCTIONS** STEP 1



#### STEP 2

No.1 and No.2 wire connect with the backrest and chair base.

No.3 wire connects with backrest and converter.

No.4 wire connects with converterand remote control.

No.5 wire connects with converter and power source.

- 1: Two same color wires connect.
  2: Plug power cord and power source into outlet, then you can use all function.



# ITEM:**609407P ASSEMBLY INSTRUCTIONS** STEP 3 (0) (1) 11 (1) (1) 1: (0) ( !: ) (a) PAGE 5 OF 6 COASTERFURNITURE.COM







Note: Dimension tolerance ±5%



Please follow these steps to install the 9V alkaline batteries:9V Alkaline Battery (Model# 6LR61)



**Step 1**.Unplug the external transformer power cord from the electrical outlet. And open the marked battery door on the external transformer.

**Step 2**. Install two 9V batteries alkaline (Model# 6LR61) in the external transformer (fig. 1.1). (batteries are not include)





Step 3. Replace the battery door.