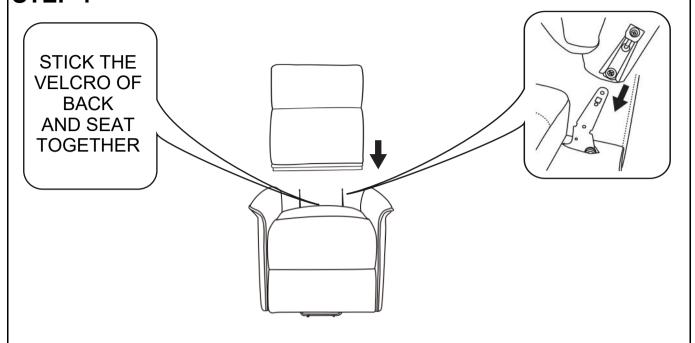

1/12/2024 PAGE 1 OF 6

COASTERFURNITURE.COM

#### **ASSEMBLY INSTRUCTIONS**



#### **ASSEMBLY TIPS:**

- 1. Remove hardware from box and sort by size.
- 2. Please check to see that all hardware and parts are present prior to start of assembly.
- 3. Please follow attached instructions in the same sequence as numbered to assure fast & easy assembly.



#### **WARNING!**

- 1. Don't attempt to repair or modify parts that are broken or defective. Please contact the store immediately.
- 2. This product is for home use only and not intended for commercial establishments.



ASSEMBLY TIME

**5 MINUTES** 

#### **PARTS IDENTIFICATION**



#### **REMOTE INSTRUCTIONS**





Please turn off all functions before unplugging.

PAGE 3 OF 6

COASTERFURNITURE.COM



#### **ASSEMBLY INSTRUCTIONS** STEP 1



#### STEP 2

No.1 and No.2 wire connect with the backrest and chair base.

No.3 wire connects with backrest and converter.

No.4 wire connects with converterand remote control.

No.5 wire connects with converter and power source.

- 1: Two same color wires connect.
  2: Plug power cord and power source into outlet, then you can use all function.



# ITEM:**609407P ASSEMBLY INSTRUCTIONS** STEP 3 (0) (1) 11 (1) (1) 1: (0) ( !: ) (a) PAGE 5 OF 6 COASTERFURNITURE.COM







Note: Dimension tolerance ±5%



Please follow these steps to install the 9V alkaline batteries:9V Alkaline Battery (Model# 6LR61)



**Step 1**.Unplug the external transformer power cord from the electrical outlet. And open the marked battery door on the external transformer.

**Step 2**. Install two 9V batteries alkali