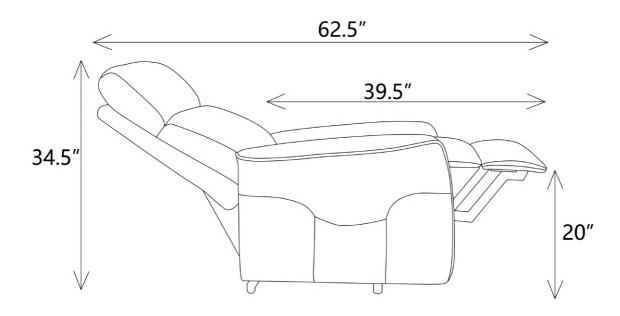

ediately.
- 2. This product is for home use only and not intended for commercial establishments.



ASSEMBLY TIME

**5 MINUTES** 

#### **PARTS IDENTIFICATION**



#### **REMOTE INSTRUCTIONS**





Please turn off all functions before unplugging.

PAGE 3 OF 6

COASTERFURNITURE.COM



#### **ASSEMBLY INSTRUCTIONS** STEP 1



#### STEP 2

No.1 and No.2 wire connect with the backrest and chair base.

No.3 wire connects with backrest and converter.

No.4 wire connects with converterand remote control.

No.5 wire connects with converter and power source.

- 1: Two same color wires connect.
  2: Plug power cord and power source into outlet, then you can use all function.



# ITEM:**609407P ASSEMBLY INSTRUCTIONS** STEP 3 (0) (1) 11 (1) (1) 1: (0) ( !: ) (a) PAGE 5 OF 6 COASTERFURNITURE.COM







Note: Dimension tolerance ±5%



Please follow these steps to install the 9V alkaline batteries:9V Alkaline Battery (Model# 6LR61)



**Step 1**.Unplug the external transformer power cord from the electrical outlet. And open the marked battery door on the external transformer.

**Step 2**. Install two 9V batteries alkaline (Model# 6LR61) in the external transformer (fig. 1.1). (batteries are not include)





Step 3. Replace the battery door.