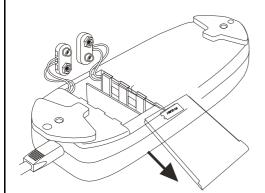

# ITEM:**609407P ASSEMBLY INSTRUCTIONS** STEP 3 (0) (1) 11 (1) (1) 1: (0) ( !: ) (a) PAGE 5 OF 6 COASTERFURNITURE.COM

Note: Dimension tolerance ±5%

Please follow these steps to install the 9V alkaline batteries:9V Alkaline Battery (Model# 6LR61)

**Step 1**.Unplug the external transformer power cord from the electrical outlet. And open the marked battery door on the external transformer.

**Step 2**. Install two 9V batteries alkaline (Model# 6LR61) in the external transformer (fig. 1.1). (batteries are not include)

Step 3. Replace the battery door.