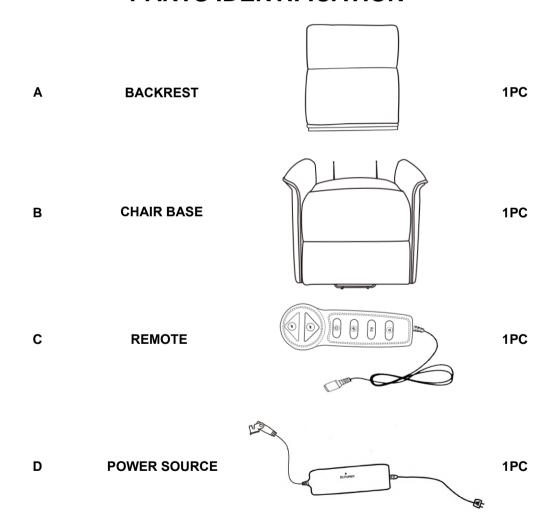

Fine Furniture for every stage of life

# 609407P POWER LIFT MASSAGE CHAIR

REVISION 0 :07/17/2020

REVISION 1 :07/08/2022

REVISION 2 :03/23/2023 REVISION 3 :11/12/2024 PAGE 1 OF 6

COASTERFURNITURE.COM

#### **ASSEMBLY INSTRUCTIONS**



#### **ASSEMBLY TIPS:**

- 1. Remove hardware from box and sort by size.
- 2. Please check to see that all hardware and parts are present prior to start of assembly.
- 3. Please follow attached instructions in the same sequence as numbered to assure fast & easy assembly.



#### **WARNING!**

- 1. Don't attempt to repair or modify parts that are broken or defective. Please contact the store immediately.
- 2. This product is for home use only and not intended for commercial establishments.



ASSEMBLY TIME

**5 MINUTES** 

#### **PARTS IDENTIFICATION**



#### **REMOTE INSTRUCTIONS**





Please turn off all functions before unplugging.

PAGE 3 OF 6

COASTERFURNITURE.COM



#### **ASSEMBLY INSTRUCTIONS** STEP 1



#### STEP 2

No.1 and No.2 wire connect with the backrest and chair base.

No.3 wire connects with backrest and converter.

No.4 wire connects with converterand remote control.

No.5 wire connects with converter and power source.

- 1: Two same color wires connect.
  2: Plug power cord and power source into outlet, then you can use all function.



# ITEM:**609407P ASSEMBLY INSTRUCTIONS** STEP 3 (0) (1) 11 (1) (1) 1: (0) ( !: ) (a) PAGE 5 OF 6 COASTERFURNITURE.COM







Note: Dimension tolerance ±5%



Please follow these steps to install the 9V alkaline batteries:9V Alkaline Battery (Model# 6LR61)



**Step 1**.Unplug the exte