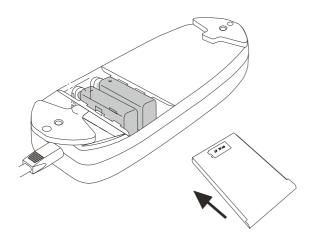

**Step 1**.Unplug the external transformer power cord from the electrical outlet. And open the marked battery door on the external transformer.

**Step 2**. Install two 9V batteries alkaline (Model# 6LR61) in the external transformer (fig. 1.1). (batteries are not include)

Step 3. Replace the battery door.