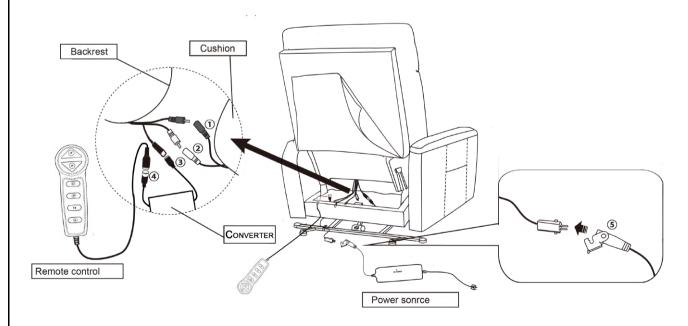

#### STEP 2

No.1 and No.2 wire connect with the backrest and chair base.

No.3 wire connects with backrest and converter.

No.4 wire connects with converterand remote control.

No.5 wire connects with converter and power source.

- 1: Two same color wires connect.
  2: Plug power cord and power source into outlet, then you can use all function.