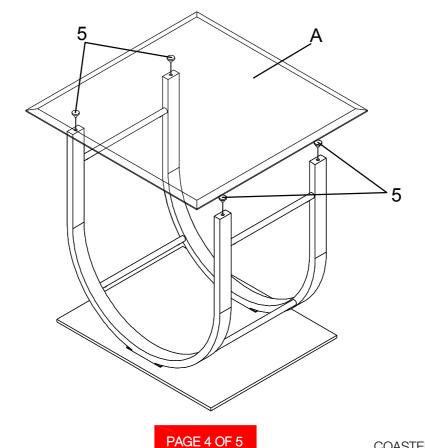

LT<br>(5/16" x 25mm)         |  | 6PCS | 4 | PLASTIC WASHER<br>(5/16")         |     | 6PCS |
| 2                                | SHORT BOLT<br>(3/16" x 8mm SR) |  | 8PCS | 5 | SUCTION CUP<br>(ø8mm)             |     | 4PCS |
| 3                                | WASHER<br>(5/16")              |  | 6PCS | 6 | FOOT PAD<br>( <b>ø</b> 40 x 15mm) |     | 4PCS |
| PAGE 2 OF 5 COASTERFURNITURE.COM |                                |  |      |   |                                   |     |      |

# ITEM:704987 ASSEMBLY INSTRUCTIONS



7 SPRING WASHER (5/16")



6PCS

9 SMALL ALLEN WRENCH (4mm)



1PC

8 LARGE ALLEN WRENCH (5mm)



1PC

STEP 1

Do not tighten until each step is completed or instructed.



### ITEM:704987

## **ASSEMBLY INSTRUCTIONS**



COASTERFURNITURE.COM

STEP 2



#### STEP 3



# ITEM:704987 ASSEMBLY INSTRUCTIONS



**Product Size: 660 X 559 X 596 H (MM)** 

Product Size : 26" X 22" X 23.5"



Note: Dimension tolerance ±5%