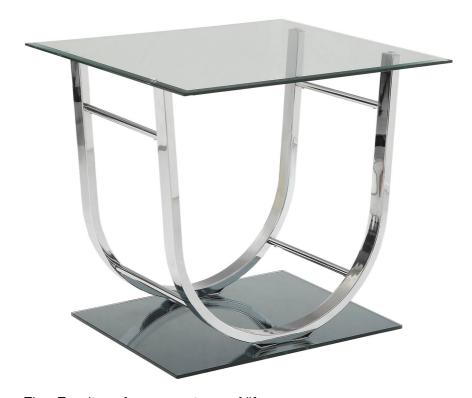

### 704987 END TABLE

REVISION 0: 09/12/2017 REVISION 1: 11/09/2022 REVISION 2: 11/14/2024

PAGE 1 OF 5

COASTERFURNITURE.COM

# ITEM:704987 ASSEMBLY INSTRUCTIONS

**Product Size: 660 X 559 X 596 H (MM)** 

Product Size : 26" X 22" X 23.5"

Note: Dimension tolerance ±5%