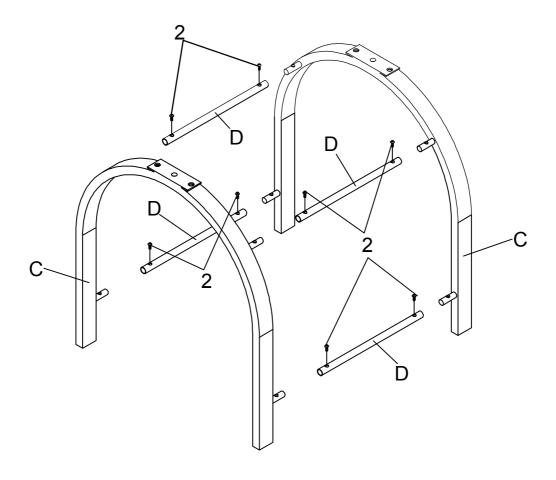

|   |                                   |     |      |
| 1                                | BOLT<br>(5/16" x 25mm)         |  | 6PCS | 4 | PLASTIC WASHER<br>(5/16")         |     | 6PCS |
| 2                                | SHORT BOLT<br>(3/16" x 8mm SR) |  | 8PCS | 5 | SUCTION CUP<br>(ø8mm)             |     | 4PCS |
| 3                                | WASHER<br>(5/16")              |  | 6PCS | 6 | FOOT PAD<br>( <b>ø</b> 40 x 15mm) |     | 4PCS |
| PAGE 2 OF 5 COASTERFURNITURE.COM |                                |  |      |   |                                   |     |      |

# ITEM:704987 ASSEMBLY INSTRUCTIONS



7 SPRING WASHER (5/16")



6PCS

9 SMALL ALLEN WRENCH (4mm)



1PC

8 LARGE ALLEN WRENCH (5mm)



1PC

STEP 1

Do not tighten until each step is completed or instructed.



### ITEM:704987

## **ASSEMBLY INSTRUCTIONS**



COASTERFURNITURE.COM

STEP 2



#### STEP 3



# ITEM:704987 ASSEMBLY INSTRUCTIONS



**Product Size: 660 X 559 X 596 H (MM)** 

Product Size : 26" X 22" X 23.5"



Note: Dimension tolerance ±5%