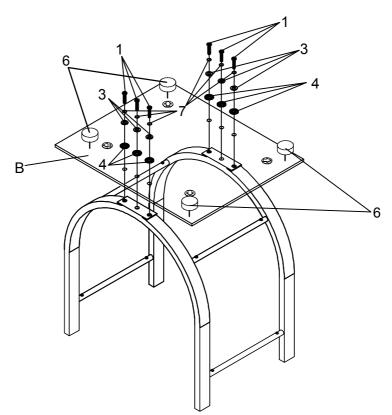

#### PARTS IDENTIFICATION

| A                                | TOP GLASS                      |  |      |   |                                   |     | 1PC  |
|----------------------------------|--------------------------------|--|------|---|-----------------------------------|-----|------|
| В                                | BOTTOM HALF MIRROR             |  |      |   | <u> </u>                          | 1PC |      |
| С                                | SUPPORT FRAME                  |  |      |   |                                   |     | 2PCS |
| D                                | CROSSBAR                       |  |      |   |                                   |     | 4PCS |
| z <u>HARDWARE IDENTIFICATION</u> |                                |  |      |   |                                   |     |      |
| 1                                | BOLT<br>(5/16" x 25mm)         |  | 6PCS | 4 | PLASTIC WASHER<br>(5/16")         |     | 6PCS |
| 2                                | SHORT BOLT<br>(3/16" x 8mm SR) |  | 8PCS | 5 | SUCTION CUP<br>(ø8mm)             |     | 4PCS |
| 3                                | WASHER<br>(5/16")              |  | 6PCS | 6 | FOOT PAD<br>( <b>ø</b> 40 x 15mm) |     | 4PCS |
| PAGE 2 OF 5 COASTERFURNITURE.COM |                                |  |      |   |                                   |     |      |

# ITEM:704987 ASSEMBLY INSTRUCTIONS

7 SPRING WASHER (5/16")

6PCS

9 SMALL ALLEN WRENCH (4mm)

1PC

8 LARGE ALLEN WRENCH (5mm)

1PC

STEP 1

Do not tighten until each step is completed or instructed.