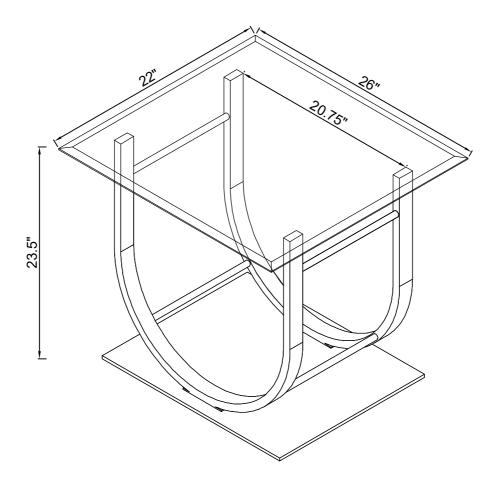

# ITEM:704987 ASSEMBLY INSTRUCTIONS

**Product Size: 660 X 559 X 596 H (MM)** 

Product Size : 26" X 22" X 23.5"

Note: Dimension tolerance ±5%