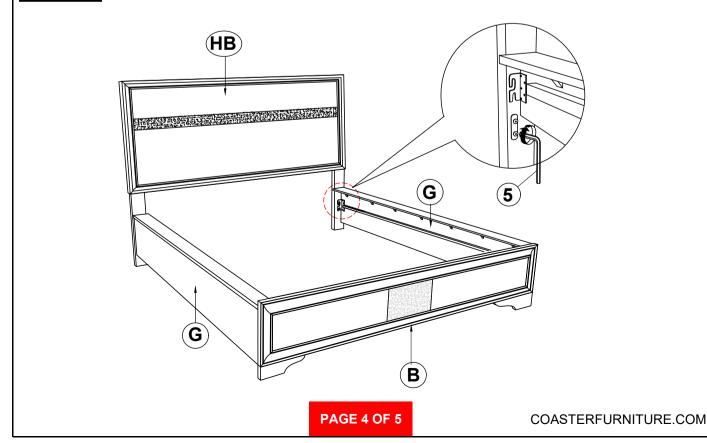

TED IN 206360KW(B1)

| 1 | BOLT<br>(M6 x 30mm - BLK)               | 6PCS |
|---|-----------------------------------------|------|
| 2 | LOCK WASHER<br>(1/4" - BLK)             | 6PCS |
| 3 | FLAT WASHER<br>(1/4" x 13mm - BLK)      | 6PCS |
| 4 | SMALL ALLEN WRENCH<br>(M4 x 65mm - BLK) | 1PC  |
| 5 | BIG ALLEN WRENCH<br>(M5 x 65mm - BLK)   | 1PC  |

#### Z-B2(BOX 2)- HARDWARE PACK IS LOCATED IN 206360KW (B2)

| 6 | PAN HEAD SCREW<br>(M3.5 x 16mm - BLK) | 16PCS |
|---|---------------------------------------|-------|
| 7 | METAL BRACKET                         | 8PCS  |

#### NOTE:

Phillips head screw driver is required in the assembly process; however, manufacturer does not provide this item.



### **ASSEMBLY INSTRUCTIONS**

## STEP 1

Note: Please put item on soft surface.



## STEP 2





## **ASSEMBLY INSTRUCTIONS**

## STEP 3



# STEP 4 COMPLETE



PAGE 5 OF 5

COASTERFURNITURE.COM



Inner Size: 73.00"W x 86.00"D



Note: Dimension tolerance ± 5%

**COASTERFURNITURE.COM**