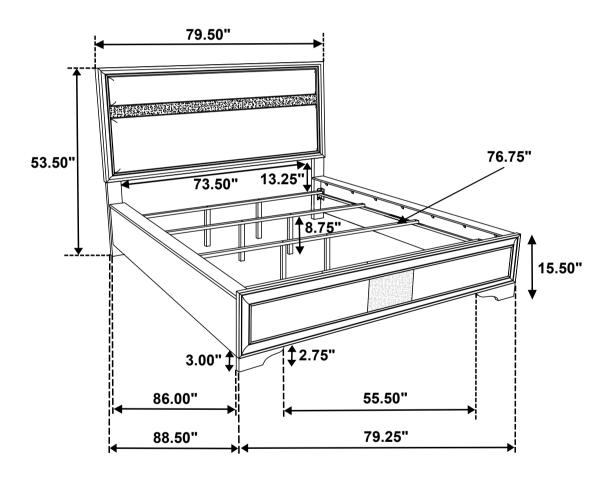

# STEP 4 COMPLETE

PAGE 5 OF 5

COASTERFURNITURE.COM

Inner Size: 73.00"W x 86.00"D

Note: Dimension tolerance ± 5%

**COASTERFURNITURE.COM**