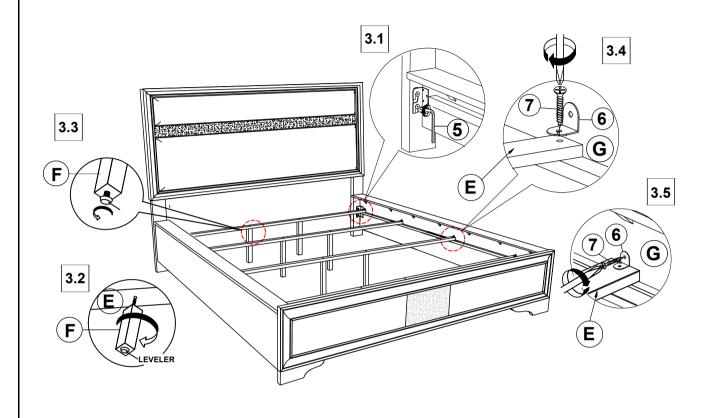

- BLK)               | 6PCS |
|---|-----------------------------------------|------|
| 2 | LOCK WASHER<br>(1/4" - BLK)             | 6PCS |
| 3 | FLAT WASHER<br>(1/4" x 13mm - BLK)      | 6PCS |
| 4 | SMALL ALLEN WRENCH<br>(M4 x 65mm - BLK) | 1PC  |
| 5 | BIG ALLEN WRENCH<br>(M5 x 65mm - BLK)   | 1PC  |

#### Z-B2(BOX 2)- HARDWARE PACK IS LOCATED IN 206360KW (B2)

| 6 | PAN HEAD SCREW<br>(M3.5 x 16mm - BLK) | 16PCS |
|---|---------------------------------------|-------|
| 7 | METAL BRACKET                         | 8PCS  |

#### NOTE:

Phillips head screw driver is required in the assembly process; however, manufacturer does not provide this item.



### **ASSEMBLY INSTRUCTIONS**

## STEP 1

Note: Please put item on soft surface.



## STEP 2





## **ASSEMBLY INSTRUCTIONS**

## STEP 3



# STEP 4 COMPLETE



PAGE 5 OF 5

COASTERFURNITURE.COM



Inner Size: 73.00"W x 86.00"D



Note: Dimension tolerance ± 5%

**COASTERFURNITURE.COM**