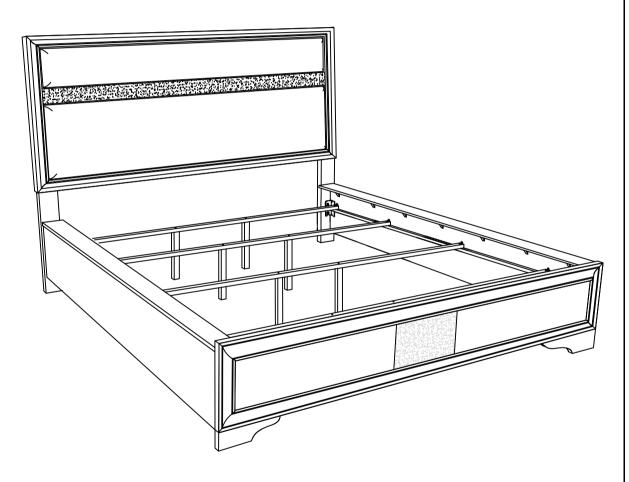

## **PARTS IDENTIFICATION**

#### **B1 (BOX 1)**

| A          | HEADBOARD PANEL                               | The state of the s | 1PC  |  |
|------------|-----------------------------------------------|--------------------------------------------------------------------------------------------------------------------------------------------------------------------------------------------------------------------------------------------------------------------------------------------------------------------------------------------------------------------------------------------------------------------------------------------------------------------------------------------------------------------------------------------------------------------------------------------------------------------------------------------------------------------------------------------------------------------------------------------------------------------------------------------------------------------------------------------------------------------------------------------------------------------------------------------------------------------------------------------------------------------------------------------------------------------------------------------------------------------------------------------------------------------------------------------------------------------------------------------------------------------------------------------------------------------------------------------------------------------------------------------------------------------------------------------------------------------------------------------------------------------------------------------------------------------------------------------------------------------------------------------------------------------------------------------------------------------------------------------------------------------------------------------------------------------------------------------------------------------------------------------------------------------------------------------------------------------------------------------------------------------------------------------------------------------------------------------------------------------------------|------|--|
| В          | FOOTBOARD                                     |                                                                                                                                                                                                                                                                                                                                                                                                                                                                                                                                                                                                                                                                                                                                                                                                                                                                                                                                                                                                                                                                                                                                                                                                                                                                                                                                                                                                                                                                                                                                                                                                                                                                                                                                                                                                                                                                                                                                                                                                                                                                                                                                | 1PC  |  |
| С          | LEFT HEADBOARD LEG                            |                                                                                                                                                                                                                                                                                                                                                                                                                                                                                                                                                                                                                                                                                                                                                                                                                                                                                                                                                                                                                                                                                                                                                                                                                                                                                                                                                                                                                                                                                                                                                                                                                                                                                                                                                                                                                                                                                                                                                                                                                                                                                                                                | 1PC  |  |
| D          | RIGHT HEADBOARD LEG                           | 11.00                                                                                                                                                                                                                                                                                                                                                                                                                                                                                                                                                                                                                                                                                                                                                                                                                                                                                                                                                                                                                                                                                                                                                                                                                                                                                                                                                                                                                                                                                                                                                                                                                                                                                                                                                                                                                                                                                                                                                                                                                                                                                                                          | 1PC  |  |
| E          | BED SLAT                                      |                                                                                                                                                                                                                                                                                                                                                                                                                                                                                                                                                                                                                                                                                                                                                                                                                                                                                                                                                                                                                                                                                                                                                                                                                                                                                                                                                                                                                                                                                                                                                                                                                                                                                                                                                                                                                                                                                                                                                                                                                                                                                                                                | 4PCS |  |
| F          | BED SLAT SUPPORT WITH LEVELER                 |                                                                                                                                                                                                                                                                                                                                                                                                                                                                                                                                                                                                                                                                                                                                                                                                                                                                                                                                                                                                                                                                                                                                                                                                                                                                                                                                                                                                                                                                                                                                                                                                                                                                                                                                                                                                                                                                                                                                                                                                                                                                                                                                | 8PCS |  |
| B2 (BOX 2) |                                               |                                                                                                                                                                                                                                                                                                                                                                                                                                                                                                                                                                                                                                                                                                                                                                                                                                                                                                                                                                                                                                                                                                                                                                                                                                                                                                                                                                                                                                                                                                                                                                                                                                                                                                                                                                                                                                                                                                                                                                                                                                                                                                                                |      |  |
| G          | BED RAIL                                      |                                                                                                                                                                                                                                                                                                                                                                                                                                                                                                                                                                                                                                                                                                                                                                                                                                                                                                                                                                                                                                                                                                                                                                                                                                                                                                                                                                                                                                                                                                                                                                                                                                                                                                                                                                                                                                                                                                                                                                                                                                                                                                                                | 2PCS |  |
| НВ         | 206360KW(B1) FROM BOX 1<br>HEADBOARD COMPLETE |                                                                                                                                                                                                                                                                                                                                                                                                                                                                                                                                                                                                                                                                                                                                                                                                                                                                                                                                                                                                                                                                                                                                                                                                                                                                                                                                                                                                                                                                                                                                                                                                                                                                                                                                                                                                                                                                                                                                                                                                                                                                                                                                | 1PC  |  |
| В          | 206360KW(B1) FROM BOX 1<br>FOOTBOARD          |                                                                                                                                                                                                                                                                                                                                                                                                                                                                                                                                                                                                                                                                                                                                                                                                                                                                                                                                                                                                                                                                                                                                                                                                                                                                                                                                                                                                                                                                                                                                                                                                                                                                                                                                                                                                                                                                                                                                                                                                                                                                                                                                | 1PC  |  |