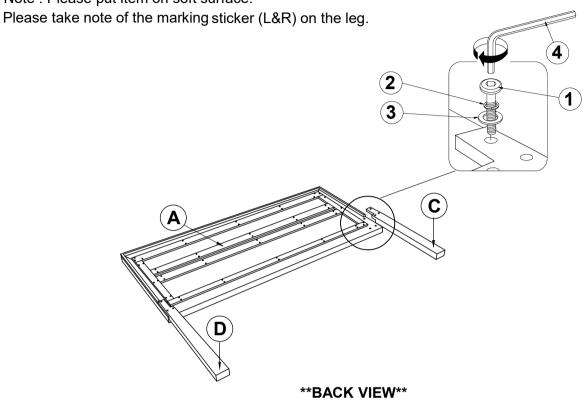

PACK IS LOCATED IN 206360KW(B1)

| 1 | BOLT<br>(M6 x 30mm - BLK)               | 6PCS |
|---|-----------------------------------------|------|
| 2 | LOCK WASHER<br>(1/4" - BLK)             | 6PCS |
| 3 | FLAT WASHER<br>(1/4" x 13mm - BLK)      | 6PCS |
| 4 | SMALL ALLEN WRENCH<br>(M4 x 65mm - BLK) | 1PC  |
| 5 | BIG ALLEN WRENCH<br>(M5 x 65mm - BLK)   | 1PC  |

#### Z-B2(BOX 2)- HARDWARE PACK IS LOCATED IN 206360KW (B2)

| 6 | PAN HEAD SCREW<br>(M3.5 x 16mm - BLK) | 16PCS |
|---|---------------------------------------|-------|
| 7 | METAL BRACKET                         | 8PCS  |

#### NOTE:

Phillips head screw driver is required in the assembly process; however, manufacturer does not provide this item.



### **ASSEMBLY INSTRUCTIONS**

## STEP 1

Note: Please put item on soft surface.



## STEP 2





## **ASSEMBLY INSTRUCTIONS**

## STEP 3



# STEP 4 COMPLETE



PAGE 5 OF 5

COASTERFURNITURE.COM



Inner Size: 73.00"W x 86.00"D



Note: Dimension tolerance ± 5%

**COASTERFURNITURE.COM**