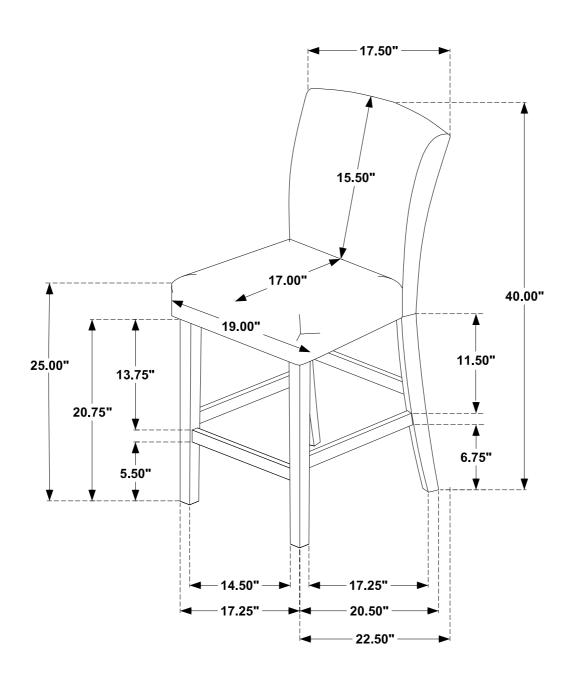

0)            | 4PCS  |
|---|--------------------------------------|----------------|-------|
| 2 | MEDIUM BOLT<br>(Ø5/16" x 50mm- RBW)  |                | 4PCS  |
| 3 | SHORT BOLT<br>(Ø5/16" x 38mm - RBW)  |                | 2PCS  |
| 4 | LOCK WASHER<br>(Ø5/16" *1.5mm - RBW) |                | 10PCS |
| 5 | FLAT WASHER<br>(Ø5/16" *2mm - RBW)   | 0              | 10PCS |
| 6 | PAN HEAD SCREW<br>(Ø4* 38mm - RBW)   | ( <del>)</del> | 6PCS  |
| 7 | ALLEN WRENCH<br>( Ø4* 58mm- RBW)     |                | 1PC   |

#### NOTE:

Quantities shown are for one chair.

Phillips head screw driver is required in the assembly process; however, manufacturer does not provide this item.

## ITEM: 123119

## **ASSEMBLY INSTRUCTIONS**

## STEP 1





## STEP 2



## STEP 3 COMPLETE





## **ITEM:123119**





Note: Dimension tolerance ±5%