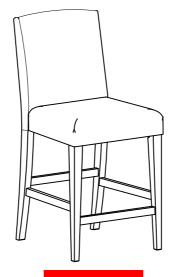

Ø5/16" x 76mm - RBW)   | (0)            | 4PCS  |
|---|--------------------------------------|----------------|-------|
| 2 | MEDIUM BOLT<br>(Ø5/16" x 50mm- RBW)  |                | 4PCS  |
| 3 | SHORT BOLT<br>(Ø5/16" x 38mm - RBW)  |                | 2PCS  |
| 4 | LOCK WASHER<br>(Ø5/16" *1.5mm - RBW) |                | 10PCS |
| 5 | FLAT WASHER<br>(Ø5/16" *2mm - RBW)   | 0              | 10PCS |
| 6 | PAN HEAD SCREW<br>(Ø4* 38mm - RBW)   | ( <del>)</del> | 6PCS  |
| 7 | ALLEN WRENCH<br>( Ø4* 58mm- RBW)     |                | 1PC   |

#### NOTE:

Quantities shown are for one chair.

Phillips head screw driver is required in the assembly process; however, manufacturer does not provide this item.

## ITEM: 123119

## **ASSEMBLY INSTRUCTIONS**

## STEP 1





## STEP 2



## STEP 3 COMPLETE





## **ITEM:123119**





Note: Dimension tolerance ±5%