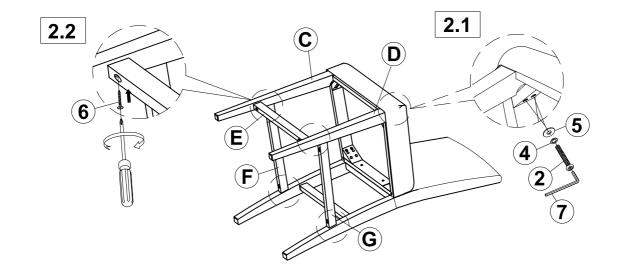

## STEP 2

### PARTS IDENTIFICATION

| A | BACK FRAME              | 1PC |
|---|-------------------------|-----|
| В | SEAT CUSHION WITH FRAME | 1PC |
| С | LEFT FRONT LEG          | 1PC |
| D | RIGHT FRONT LEG         | 1PC |
| E | FRONT STRETCHER         | 1PC |
| F | LEFT SIDE STRETCHER     | 1PC |
| G | RIGHT SIDE STRETCHER    | 1PC |

## HARDWARE IDENTIFICATION

| 1 | LONG BOLT<br>(Ø5/16" x 76mm - RBW)   | (0)            | 4PCS  |
|---|--------------------------------------|----------------|-------|
| 2 | MEDIUM BOLT<br>(Ø5/16" x 50mm- RBW)  |                | 4PCS  |
| 3 | SHORT BOLT<br>(Ø5/16" x 38mm - RBW)  |                | 2PCS  |
| 4 | LOCK WASHER<br>(Ø5/16" *1.5mm - RBW) |                | 10PCS |
| 5 | FLAT WASHER<br>(Ø5/16" *2mm - RBW)   | 0              | 10PCS |
| 6 | PAN HEAD SCREW<br>(Ø4* 38mm - RBW)   | ( <del>)</del> | 6PCS  |
| 7 | ALLEN WRENCH<br>( Ø4* 58mm- RBW)     |                | 1PC   |