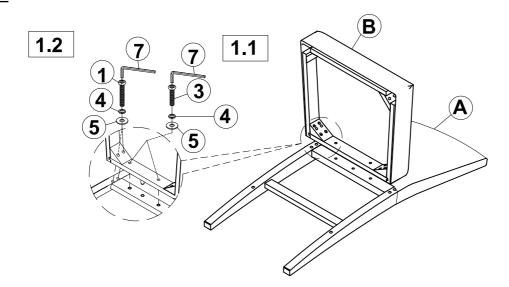

## STEP 1

### PARTS IDENTIFICATION

| A | BACK FRAME              | 1PC |
|---|-------------------------|-----|
| В | SEAT CUSHION WITH FRAME | 1PC |
| С | LEFT FRONT LEG          | 1PC |
| D | RIGHT FRONT LEG         | 1PC |
| E | FRONT STRETCHER         | 1PC |
| F | LEFT SIDE STRETCHER     | 1PC |
| G | RIGHT SIDE STRETCHER    | 1PC |

## HARDWARE IDENTIFICATION

| 1 | LONG BOLT<br>(Ø5/16" x 76mm - RBW)   | (0)            | 4PCS  |
|---|--------------------------------------|----------------|-------|
| 2 | MEDIUM BOLT<br>(Ø5/16" x 50mm- RBW)  |                | 4PCS  |
| 3 | SHORT BOLT<br>(Ø5/16" x 38mm - RBW)  |                | 2PCS  |
| 4 | LOCK WASHER<br>(Ø5/16" *1.5mm - RBW) |                | 10PCS |
| 5 | FLAT WASHER<br>(Ø5/16" *2mm - RBW)   | 0              | 10PCS |
| 6 | PAN HEAD SCREW<br>(Ø4* 38mm - RBW)   | ( <del>)</del> | 6PCS  |
| 7 | ALLEN WRENCH<br>( Ø4* 58mm- RBW)     |                | 1PC   |