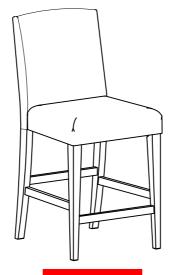

-|---------------------------------------|----------------------|-------|
| 2 | MEDIUM BOLT<br>(Ø5/16" x 50mm- RBW)   | (a)                  | 4PCS  |
| 3 | SHORT BOLT<br>(Ø5/16" x 38mm - RBW)   |                      | 2PCS  |
| 4 | LOCK WASHER<br>(Ø5/16" *1.5mm - RBW ) |                      | 10PCS |
| 5 | FLAT WASHER<br>(Ø5/16" *2mm - RBW)    |                      | 10PCS |
| 6 | PAN HEAD SCREW<br>(Ø4* 38mm - RBW)    | <i>{}</i> 111111111> | 6PCS  |
| 7 | ALLEN WRENCH<br>( Ø4*58mm - RBW)      |                      | 1PC   |

#### NOTE:

Quantities shown are for one chair.

Phillips head screw driver is required in the assembly process; however, manufacturer does not provide this item.

### ITEM: 123129

### **ASSEMBLY INSTRUCTIONS**

### STEP 1





### STEP 2



## STEP 3 COMPLETE





ITEM: 123129





Note: Dimension tolerance ±5%