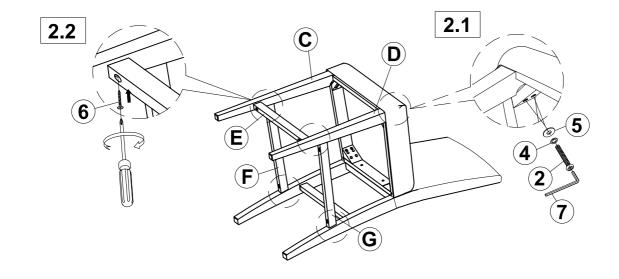

### STEP 2

#### PARTS IDENTIFICATION

| A | BACK FRAME              | 1PC |
|---|-------------------------|-----|
| В | SEAT CUSHION WITH FRAME | 1PC |
| С | LEFT FRONT LEG          | 1PC |
| D | RIGHT FRONT LEG         | 1PC |
| E | FRONT STRETCHER         | 1PC |
| F | LEFT SIDE STRETCHER     | 1PC |
| G | RIGHT SIDE STRETCHER    | 1PC |
|   |                         |     |

### HARDWARE IDENTIFICATION

| 1 | LONG BOLT<br>(Ø5/16" x 76mm - RBW)    | (0)                  | 4PCS  |
|---|---------------------------------------|----------------------|-------|
| 2 | MEDIUM BOLT<br>(Ø5/16" x 50mm- RBW)   | (a)                  | 4PCS  |
| 3 | SHORT BOLT<br>(Ø5/16" x 38mm - RBW)   |                      | 2PCS  |
| 4 | LOCK WASHER<br>(Ø5/16" *1.5mm - RBW ) |                      | 10PCS |
| 5 | FLAT WASHER<br>(Ø5/16" *2mm - RBW)    |                      | 10PCS |
| 6 | PAN HEAD SCREW<br>(Ø4* 38mm - RBW)    | <i>{}</i> 111111111> | 6PCS  |
| 7 | ALLEN WRENCH<br>( Ø4*58mm - RBW)      |                      | 1PC   |