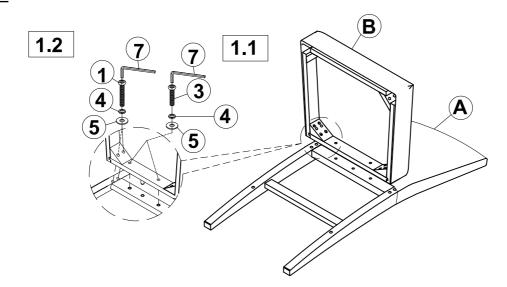

### STEP 1

#### PARTS IDENTIFICATION

| A | BACK FRAME              | 1PC |
|---|-------------------------|-----|
| В | SEAT CUSHION WITH FRAME | 1PC |
| С | LEFT FRONT LEG          | 1PC |
| D | RIGHT FRONT LEG         | 1PC |
| E | FRONT STRETCHER         | 1PC |
| F | LEFT SIDE STRETCHER     | 1PC |
| G | RIGHT SIDE STRETCHER    | 1PC |
|   |                         |     |

### HARDWARE IDENTIFICATION

| 1 | LONG BOLT<br>(Ø5/16" x 76mm - RBW)    | (0)                  | 4PCS  |
|---|---------------------------------------|----------------------|-------|
| 2 | MEDIUM BOLT<br>(Ø5/16" x 50mm- RBW)   | (a)                  | 4PCS  |
| 3 | SHORT BOLT<br>(Ø5/16" x 38mm - RBW)   |                      | 2PCS  |
| 4 | LOCK WASHER<br>(Ø5/16" *1.5mm - RBW ) |                      | 10PCS |
| 5 | FLAT WASHER<br>(Ø5/16" *2mm - RBW)    |                      | 10PCS |
| 6 | PAN HEAD SCREW<br>(Ø4* 38mm - RBW)    | <i>{}</i> 111111111> | 6PCS  |
| 7 | ALLEN WRENCH<br>( Ø4*58mm - RBW)      |                      | 1PC   |