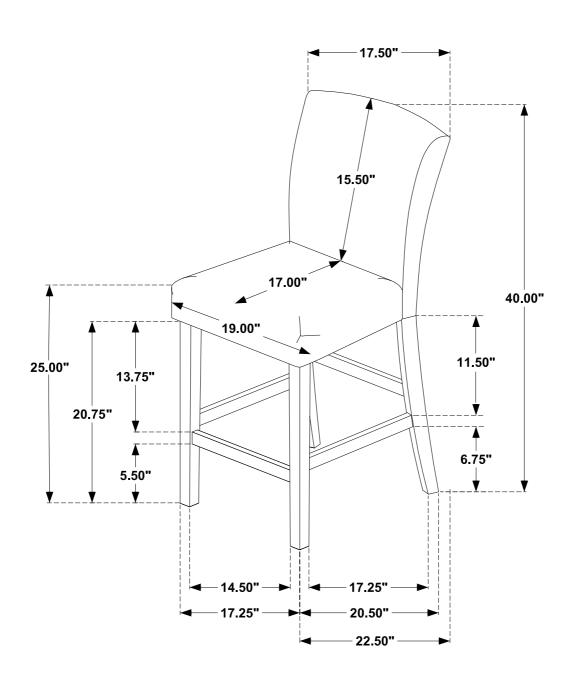

---------------------|----------------------|-------|
| 2 | MEDIUM BOLT<br>(Ø5/16" x 50mm- RBW)   | (a)                  | 4PCS  |
| 3 | SHORT BOLT<br>(Ø5/16" x 38mm - RBW)   |                      | 2PCS  |
| 4 | LOCK WASHER<br>(Ø5/16" *1.5mm - RBW ) |                      | 10PCS |
| 5 | FLAT WASHER<br>(Ø5/16" *2mm - RBW)    |                      | 10PCS |
| 6 | PAN HEAD SCREW<br>(Ø4* 38mm - RBW)    | <i>{}</i> 111111111> | 6PCS  |
| 7 | ALLEN WRENCH<br>( Ø4*58mm - RBW)      |                      | 1PC   |

#### NOTE:

Quantities shown are for one chair.

Phillips head screw driver is required in the assembly process; however, manufacturer does not provide this item.

### ITEM: 123129

### **ASSEMBLY INSTRUCTIONS**

### STEP 1





### STEP 2



## STEP 3 COMPLETE





ITEM: 123129





Note: Dimension tolerance ±5%