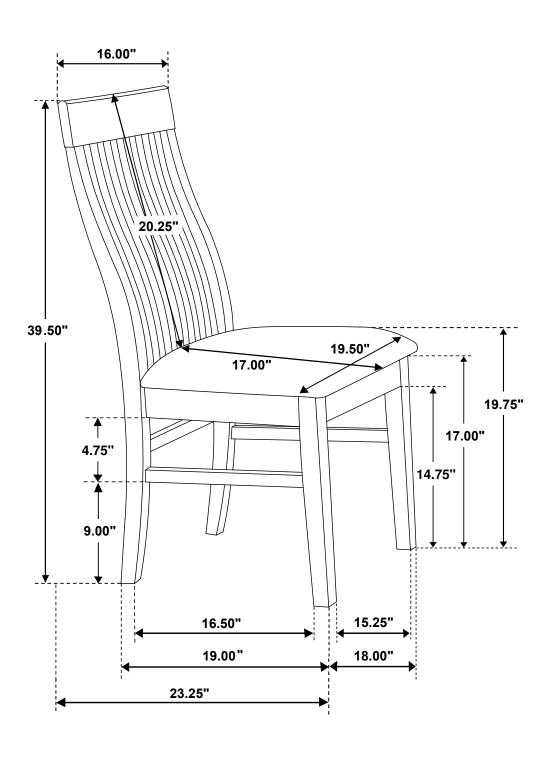

# STEP 3 COMPLETE

PAGE 3 OF 3

COASTERFURNITURE.COM

ITEM: 182992

Note: Dimension tolerance ±5%