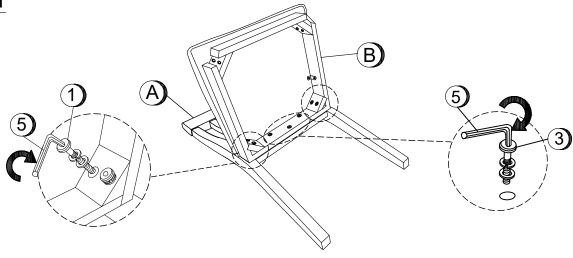

#### NOTE:

Quantities shown are for one chair.

Phillips head screw driver is required in the assembly process; however, manufacturer does not provide this item.

1PC

STEP 1