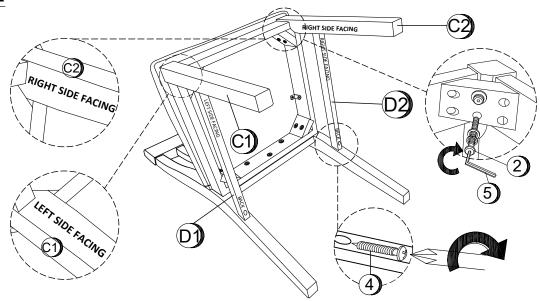

|                              |      |
| 1                       | LONG BOLT WITH WASHER<br>(M6 x 80mm - BLK) |                              | 4PCS |
| 2                       | MEDIUM BOLT WITH WASHER (M6 x 60mm - BLK)  |                              | 4PCS |
| 3                       | SHORT BOLT WITH WASHER (M6 x 40mm - BLK)   |                              | 3PCS |
| 4                       | PAN HEAD SCREW<br>(M5 x 38mm)              | () <del></del>               | 4PCS |
|                         | ALLEN WRENCH                               | _                            |      |

#### NOTE:

Quantities shown are for one chair.

Phillips head screw driver is required in the assembly process; however, manufacturer does not provide this item.

1PC





STEP 1



## STEP 2



# STEP 3 COMPLETE





PAGE 3 OF 3

COASTERFURNITURE.COM

ITEM: 182992





Note: Dimension tolerance ±5%