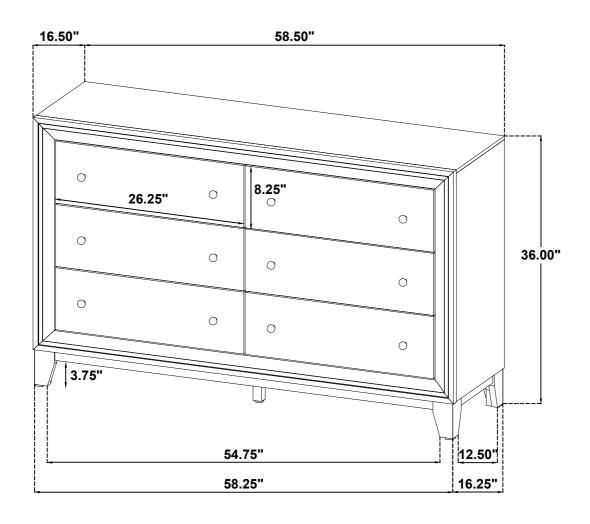

Inner Size of Drawer: 23.00"W x 12.25"D x 5.00"H x 0.50"T

Note: Dimension tolerance ± 5%