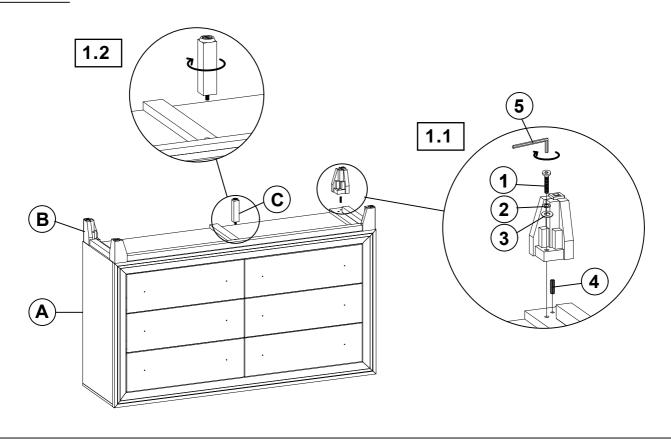

### PARTS IDENTIFICATION

A DRESSER

1PC

B LEG

4PCS

C CENTER LEG SUPPORT WITH LEVELER

1PC

4PCS

### HARDWARE IDENTIFICATION

| 1 | BOLI              | (   | Ŋ |  |
|---|-------------------|-----|---|--|
| 1 | (M6 x 40MM - RBW) | (A) | Ŋ |  |

| 2 | LOCK WASHER        |  | 4PCS |
|---|--------------------|--|------|
|   | (1/4" x 13Ø - RBW) |  |      |

| • | FLAT WASHER        | 4000 |
|---|--------------------|------|
| 3 | (1/4" x 19Ø - RBW) | 4PCS |

| 4 | WOOD DOWEL  | 4000 |
|---|-------------|------|
|   | (Ø8 x 30MM) | 4PCS |

| 5 | ALLEN WRENCH       | 1PC |
|---|--------------------|-----|
|   | (M4 x 110MM - BLK) | IFC |

### NOTE:

Phillips head screw driver is required in the assembly process; however, manufacturer does not provided this item.