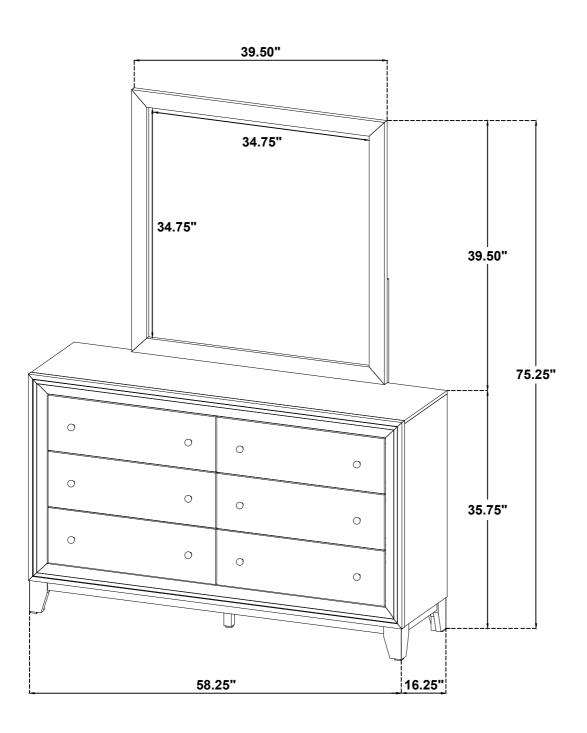

Inner Size of Drawer: 23.00"W x 12.25"D x 5.00"H x 0.50"T

Note: Dimension tolerance ± 5%