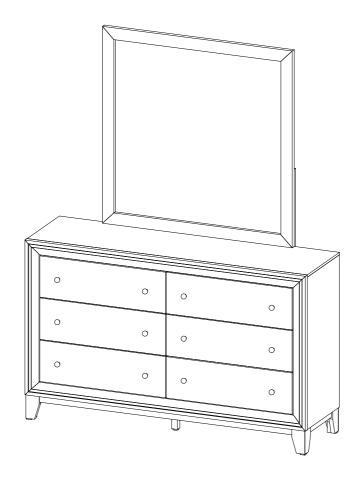

### PARTS IDENTIFICATION

A MIRROR

B MIRROR SUPPORT (PACKED WITH MIRROR)

2PCS

C DRESSER \*FROM BOX ITEM 223443