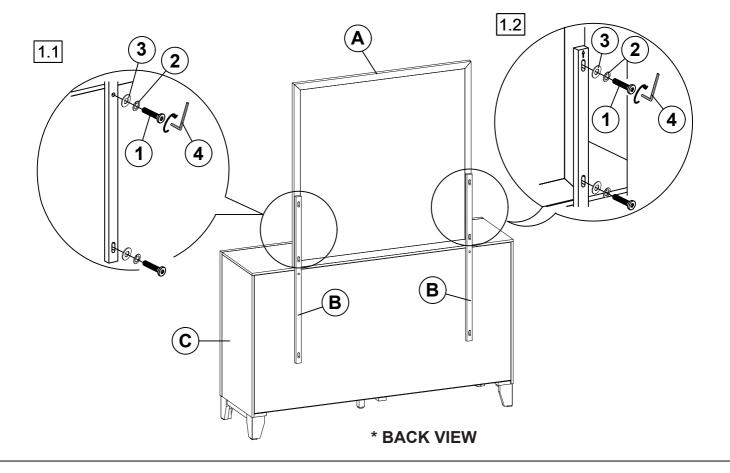

### PARTS IDENTIFICATION

A DRESSER

1PC

B LEG

4PCS

C CENTER LEG SUPPORT WITH LEVELER

1PC

4PCS

### HARDWARE IDENTIFICATION

| 1 | BOLI              | (   | Ŋ |  |
|---|-------------------|-----|---|--|
| 1 | (M6 x 40MM - RBW) | (A) | Ŋ |  |

| 2 | LOCK WASHER        |  | 4PCS |
|---|--------------------|--|------|
|   | (1/4" x 13Ø - RBW) |  |      |

| • | FLAT WASHER        | 4000 |
|---|--------------------|------|
| 3 | (1/4" x 19Ø - RBW) | 4PCS |

| 4 | WOOD DOWEL  | 4000 |
|---|-------------|------|
|   | (Ø8 x 30MM) | 4PCS |

| 5 | ALLEN WRENCH       | 1PC |
|---|--------------------|-----|
|   | (M4 x 110MM - BLK) | IFC |

### PARTS IDENTIFICATION

A MIRROR

B MIRROR SUPPORT (PACKED WITH MIRROR)

2PCS

C DRESSER \*FROM BOX ITEM 223443

### HARDWARE IDENTIFICATION

| 1 | BOLT<br>(M6 x 40MM - RBW)          | 8PCS |
|---|------------------------------------|------|
| 2 | LOCK WASHER<br>(1/4" x 13Ø - RBW)  | 8PCS |
| 3 | FLAT WASHER<br>(1/4" x 19Ø - RBW)  | 8PCS |
| 4 | ALLEN WRENCH<br>(M4 x 110MM - BLK) | 1PC  |