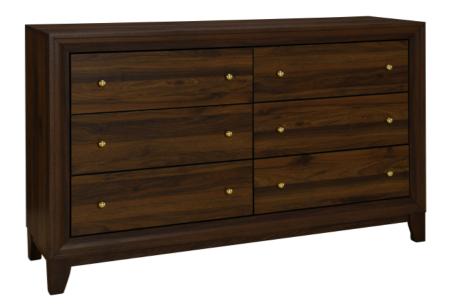

# ASSEMBLY INSTRUCTIONS COASTER FINE FURNITURE

Fine Furniture for every stage of life

223443 Dresser

REVISION 0: 09/05/2024

PAGE 1 OF 4

COASTERFURNITURE.COM

### PARTS IDENTIFICATION

A DRESSER

1PC

B LEG

4PCS

C CENTER LEG SUPPORT WITH LEVELER

1PC

4PCS

Inner Size of Drawer: 23.00"W x 12.25"D x 5.00"H x 0.50"T

Note: Dimension tolerance ± 5%