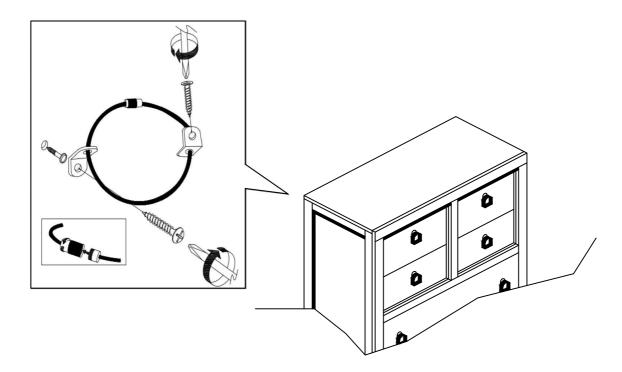

## ANTI-TIPPING INSTALLMENT INSTRUCTIONS FURNITURE TIPPING RESTRAINT

### WARNING

Injury may result from tipping furniture.

This restraint may protect against tipping furniture.

Do not allow children to climb on furniture.

This restraint is not a substitute for proper adult supervision.

Failure to detach this restraint before moving the furniture may result in injury and damage.

- 1. Attach one of the mounting brackets securely to the back edge of the unit, using the short screw.
- 2. determine where the unit is to be placed, and mark the location on the wall for the other mounting bracket. The bracket on the wall needs to be approximately 2" below the bracket mounted to the edge of the unit.
- 3. Drill a hole in the wall. Insert the plastic wall anchor into the hole and if necessary, use a small block of wood and hammer to tap it in so that it's flush with the wall.
- 4. Attach the bracket over the plastic wall anchor using the long screw.
- 5. Place the unit against the wall, both brackets need to be placing each other.
- 6. Lace an end of the restraint strap through the hole in each bracket. Bring both ends together and rotate the thumb nut onto the threaded end until tight.
- 7. Ensure that the restraint strap is securely laced and locked.