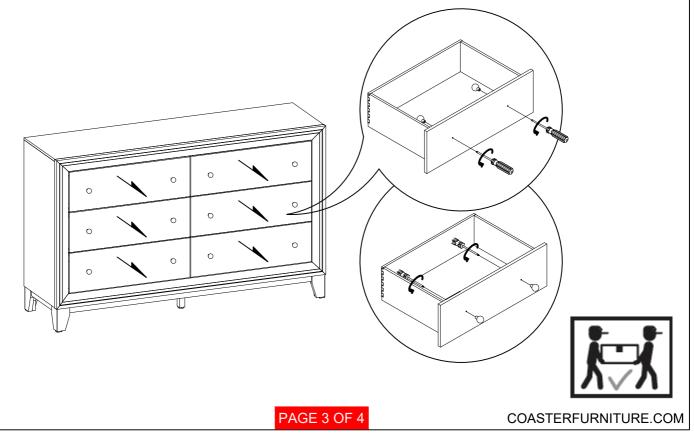

Inner Size of Drawer: 23.00"W x 12.25"D x 5.00"H x 0.50"T

Note: Dimension tolerance ± 5%