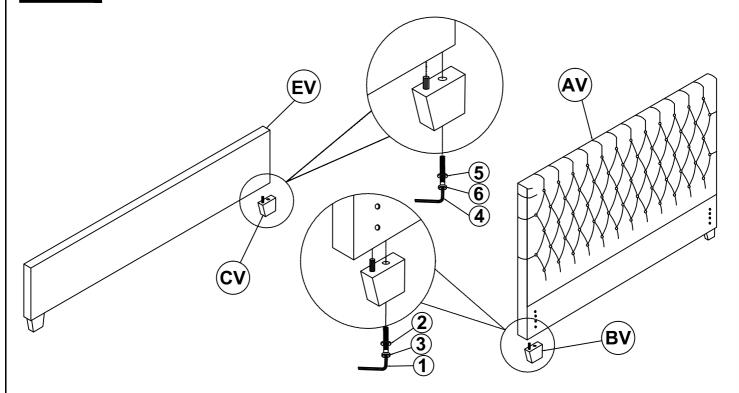

-|------|
| 3 | BOLT<br>(Ø5/16"x 70mm - BLK) | 2PCS |   |                               |      |

#### Z-B2 (BOX 2) - HARDWARE PACK IS LOCATED IN 300529KE(B2)

| 4 | ALLEN WRENCH<br>(5mm - BLK)        | 1PC   | 5 | FLAT WASHER<br>(Ø5/16" -BLK)         |              | 24PCS |
|---|------------------------------------|-------|---|--------------------------------------|--------------|-------|
| 6 | LONG BOLT<br>(Ø5/16"x 70mm - BLK)  | 2PCS  | 7 | FLAT HEAD SCREW<br>(M4 x 30mm - BLK) | <del> </del> | 10PCS |
| 8 | SHORT BOLT<br>(Ø5/16"x 25mm - BLK) | 22PCS |   |                                      |              |       |

#### NOTE:

Phillips head screw driver is required in the assembly process; however, manufacturer does not provide this item.



### **ASSEMBLY INSTRUCTIONS**

## STEP 1



## STEP 2



PAGE 4 OF 5

COASTERFURNITURE.COM

## COASTER

### **ASSEMBLY INSTRUCTIONS**

### STEP 3



# STEP 4 COMPLETE







Inner Size: 77.00"W X 81.25"D



Note: Dimension tolerance ±5%