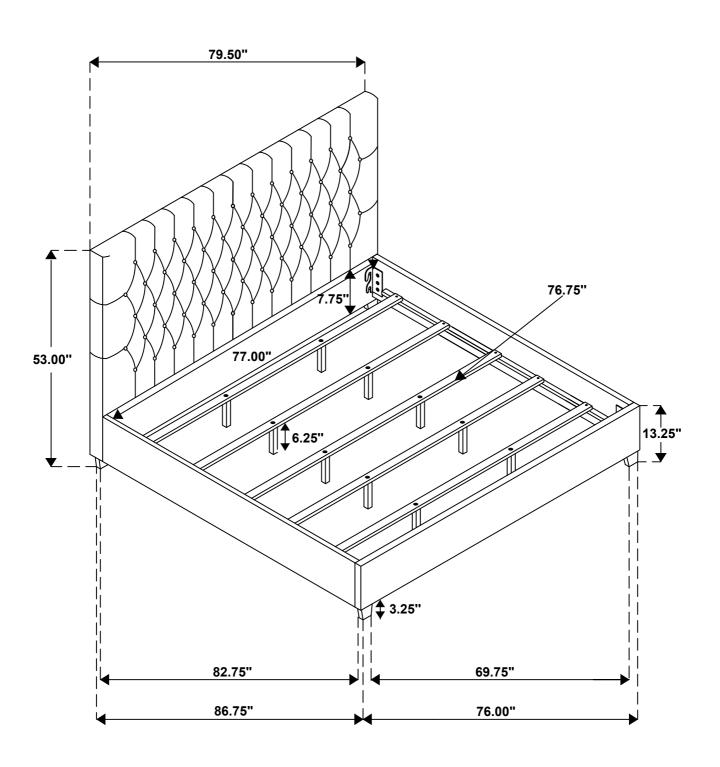

| ALLEN WRENCH<br>(5mm - BLK)        | 1PC   | 5 | FLAT WASHER<br>(Ø5/16" -BLK)         |              | 24PCS |
|---|------------------------------------|-------|---|--------------------------------------|--------------|-------|
| 6 | LONG BOLT<br>(Ø5/16"x 70mm - BLK)  | 2PCS  | 7 | FLAT HEAD SCREW<br>(M4 x 30mm - BLK) | <del> </del> | 10PCS |
| 8 | SHORT BOLT<br>(Ø5/16"x 25mm - BLK) | 22PCS |   |                                      |              |       |

#### NOTE:

Phillips head screw driver is required in the assembly process; however, manufacturer does not provide this item.



### **ASSEMBLY INSTRUCTIONS**

## STEP 1



## STEP 2



PAGE 4 OF 5

COASTERFURNITURE.COM

## COASTER

### **ASSEMBLY INSTRUCTIONS**

### STEP 3



# STEP 4 COMPLETE







Inner Size: 77.00"W X 81.25"D



Note: Dimension tolerance ±5%