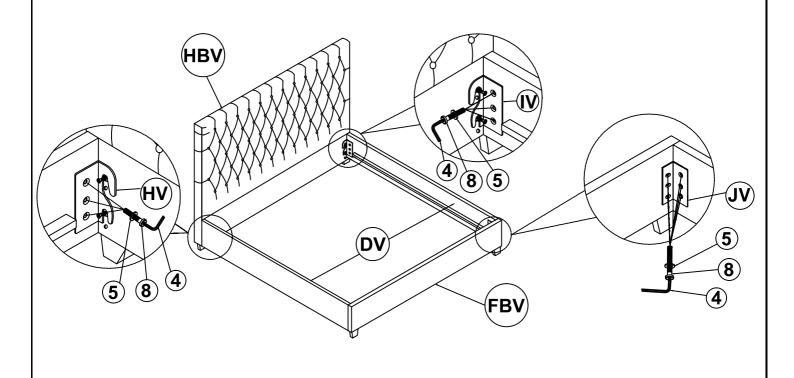

### PARTS IDENTIFICATION

| FARTS IDENTIFICATION |                                     |          |       |    |                                    |       |      |  |
|----------------------|-------------------------------------|----------|-------|----|------------------------------------|-------|------|--|
| <u>B</u> 1           | (BOX 1)                             | M        |       | ı  |                                    |       |      |  |
| AV                   | HEADBOARD PANEL                     |          | 1PC   | BV | HEADBOARD LEG                      | (Î.   | 2PCS |  |
| B2 (BOX 2)           |                                     |          |       |    |                                    |       |      |  |
| CV                   | FOOTBOARD LEG                       | (Î o     | 2PCS  | DV | BED RAIL                           |       | 2PCS |  |
| EV                   | FOOTBOARD PANEL                     |          | 1PC   | FV | BED SLAT                           |       | 5PCS |  |
| GV                   | BED SLAT SUPPORT<br>WITH LEVELER    | <b>←</b> | 10PCS | HV | HEADBOARD CORNER<br>BRACKET - LEFT |       | 1PC  |  |
| IV                   | HEADBOARD CORNER<br>BRACKET - RIGHT |          | 1PC   | JV | FOOTBOARD CORNER<br>BRACKET        | 0 0 0 | 2PCS |  |
|                      |                                     |          |       |    |                                    |       |      |  |

HBV 300529KE(B1) FROM BOX1 HEADBOARD COMPLETE

FBV 300529KE(B2) FROM BOX2 FOOTBOARD COMPLETE

1PC

#### Z-B1 (BOX 1) - HARDWARE PACK IS LOCATED IN 300529KE(B1)

| 1 | ALLEN WRENCH<br>(5mm - BLK)  | 1PC  | 2 | FLAT WASHER<br>(Ø5/16' - BLK) | 2PCS |
|---|------------------------------|------|---|-------------------------------|------|
| 3 | BOLT<br>(Ø5/16"x 70mm - BLK) | 2PCS |   |                               |      |

#### Z-B2 (BOX 2) - HARDWARE PACK IS LOCATED IN 300529KE(B2)

| 4 | ALLEN WRENCH<br>(5mm - BLK)        | 1PC   | 5 | FLAT WASHER<br>(Ø5/16" -BLK)         |              | 24PCS |
|---|------------------------------------|-------|---|--------------------------------------|--------------|-------|
| 6 | LONG BOLT<br>(Ø5/16"x 70mm - BLK)  | 2PCS  | 7 | FLAT HEAD SCREW<br>(M4 x 30mm - BLK) | <del> </del> | 10PCS |
| 8 | SHORT BOLT<br>(Ø5/16"x 25mm - BLK) | 22PCS |   |                                      |              |       |