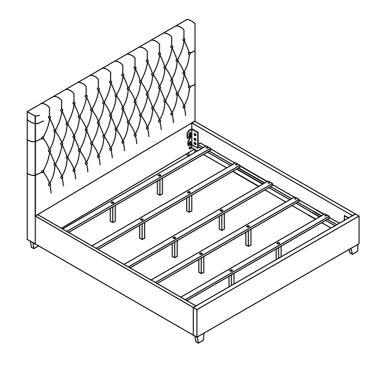

PACK IS LOCATED IN 300529KE(B2)

| 4 | ALLEN WRENCH<br>(5mm - BLK)        | 1PC   | 5 | FLAT WASHER<br>(Ø5/16" -BLK)         |              | 24PCS |
|---|------------------------------------|-------|---|--------------------------------------|--------------|-------|
| 6 | LONG BOLT<br>(Ø5/16"x 70mm - BLK)  | 2PCS  | 7 | FLAT HEAD SCREW<br>(M4 x 30mm - BLK) | <del> </del> | 10PCS |
| 8 | SHORT BOLT<br>(Ø5/16"x 25mm - BLK) | 22PCS |   |                                      |              |       |

#### NOTE:

Phillips head screw driver is required in the assembly process; however, manufacturer does not provide this item.



### **ASSEMBLY INSTRUCTIONS**

## STEP 1



## STEP 2



PAGE 4 OF 5

COASTERFURNITURE.COM

## COASTER

### **ASSEMBLY INSTRUCTIONS**

### STEP 3



# STEP 4 COMPLETE







Inner Size: 77.00"W X 81.25"D



Note: Dimension tolerance ±5%