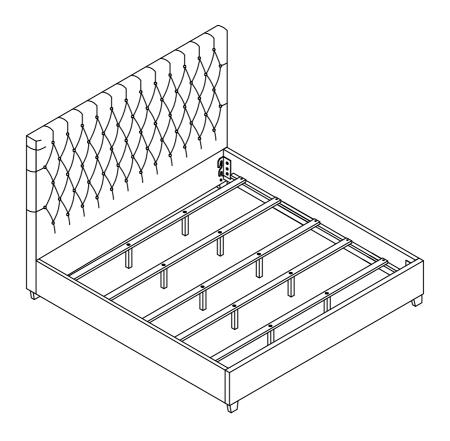

# ASSEMBLY INSTRUCTIONS COASTER FINE FURNITURE



Fine Furniture for every stage of life

300529KE(B1&B2) Eastern King Bed

REVISION 0 : 09/17/2018 REVISION 1 : 01/02/2020 REVISION 2 : 12/10/2021

PAGE 1 OF 5

COASTERFURNITURE.COM

### **ASSEMBLY INSTRUCTIONS**



#### **ASSEMBLYTIPS:**

- 1. Remove hardware from box and sort by size.
- 2. Please check to see that all hardware and parts are present prior to start of assembly.
- 3. Please follow attached instructions in the same sequence as numbered to assure fast & easy assembly.



#### **WARNING!**

- 1. Don't attempt to repair or modify parts that are broken or defective. Please contact the store immediately.
- 2. This product is for home use only and not intended for commercial establishments.



ASSEMBLY TIME

15 MINUTES

### PARTS IDENTIFICATION

| FARTS IDENTIFICATION |