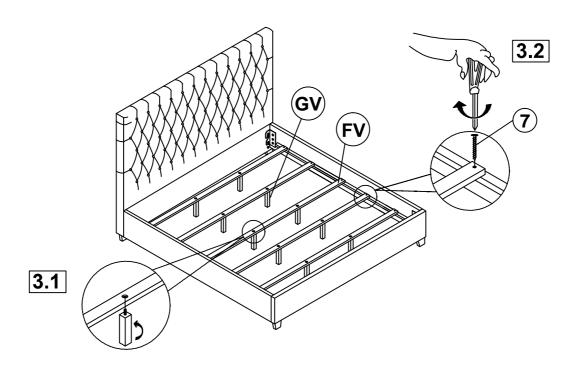

B2 (BOX 2) - HARDWARE PACK IS LOCATED IN 300529KE(B2)

| 4 | ALLEN WRENCH<br>(5mm - BLK)        | 1PC   | 5 | FLAT WASHER<br>(Ø5/16" -BLK)         |              | 24PCS |
|---|------------------------------------|-------|---|--------------------------------------|--------------|-------|
| 6 | LONG BOLT<br>(Ø5/16"x 70mm - BLK)  | 2PCS  | 7 | FLAT HEAD SCREW<br>(M4 x 30mm - BLK) | <del> </del> | 10PCS |
| 8 | SHORT BOLT<br>(Ø5/16"x 25mm - BLK) | 22PCS |   |                                      |              |       |

#### NOTE:

Phillips head screw driver is required in the assembly process; however, manufacturer does not provide this item.



### **ASSEMBLY INSTRUCTIONS**

## STEP 1



## STEP 2



PAGE 4 OF 5

COASTERFURNITURE.COM

## COASTER

### **ASSEMBLY INSTRUCTIONS**

### STEP 3



# STEP 4 COMPLETE







Inner Size: 77.00"W X 81.25"D



Note: Dimension tolerance ±5%