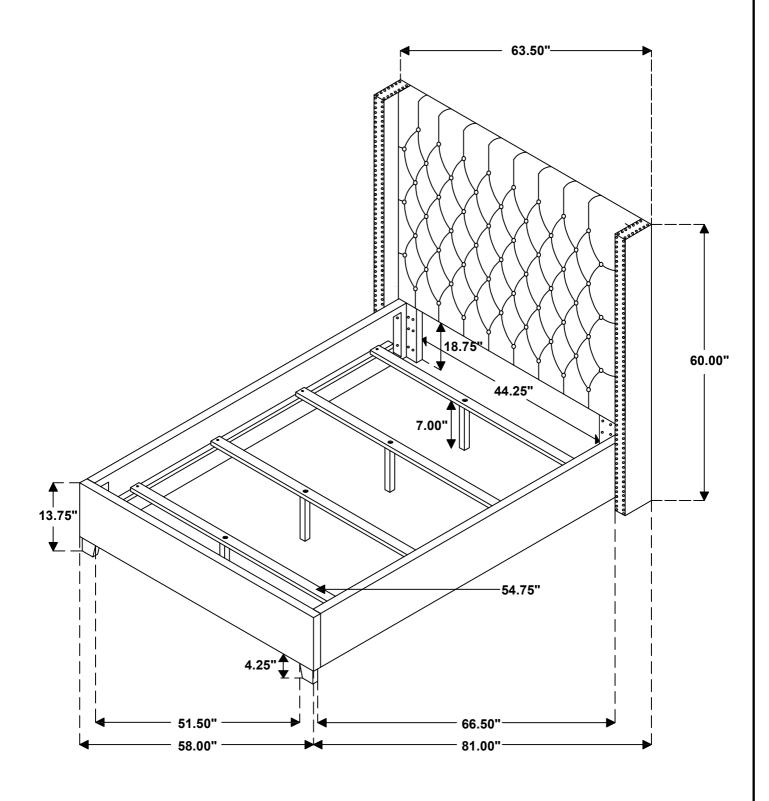

# ITEM:301405F(B1&B2)

Inner Size: 55.00"W X 76.00"D

Note: Dimension tolerance ±5%