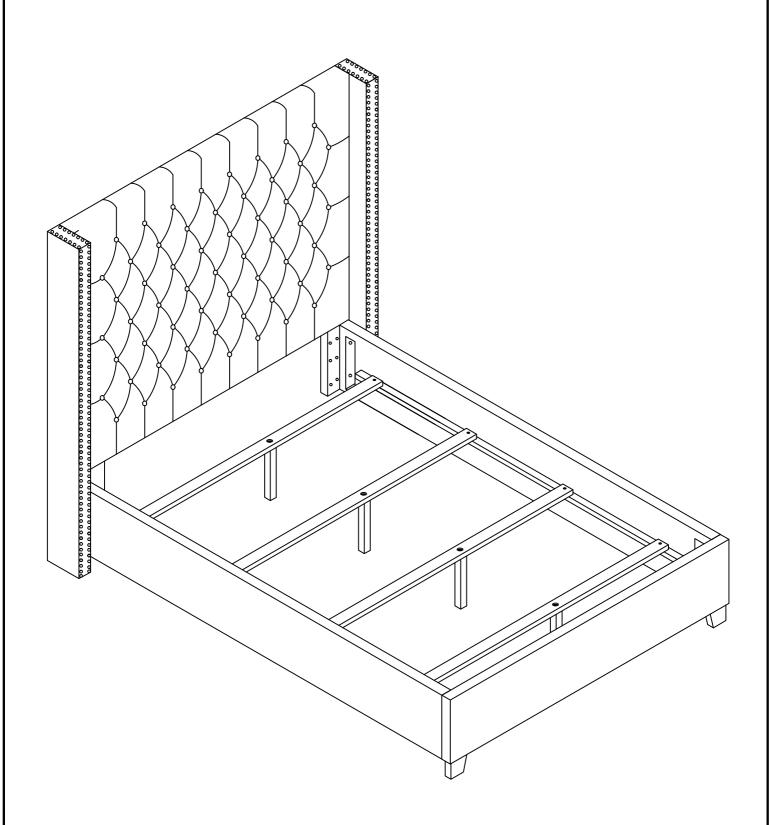

IS LOCATED IN 301405F(B2)

| 6  | ALLEN WRENCH<br>(5MM-BLK)    | 1PC   | 7  | FLAT WASHER<br>(Ø5/16" -BLK)     |                   | 12PCS |
|----|------------------------------|-------|----|----------------------------------|-------------------|-------|
| 8  | BOLT<br>(Ø5/16"x 70mm-BLK )  | 4PCS  | 9  | THREADED BOLT (Ø5/16"x 90mm-BLK) |                   | 8PCS  |
| 10 | LOCK WASHER<br>(Ø5/16" -BLK) | 12PCS | 11 | HEX NUT<br>(Ø5/16" -BLK )        |                   | 8PCS  |
| 12 | WRENCH<br>(BLK)              | 1PC   | 13 | FLAT HEAD SCREW<br>(m4x30mm-BLK) | <del>mmmn</del> > | 8PCS  |

#### NOTE:

Phillips head screw driver is required in the assembly process; however, manufacturer does not provide this item.



# ITEM: 301405F(B1&B2) ASSEMBLY INSTRUCTIONS

COASTER

STEP 4
COMPLETE





## ITEM: 301405F(B1&B2)

## COASTER

# ASSEMBLY HEADBOARD TO METAL FRAME COMPLETE



# ITEM:301405F(B1&B2)



Inner Size: 55.00"W X 76.00"D



Note: Dimension tolerance ±5%