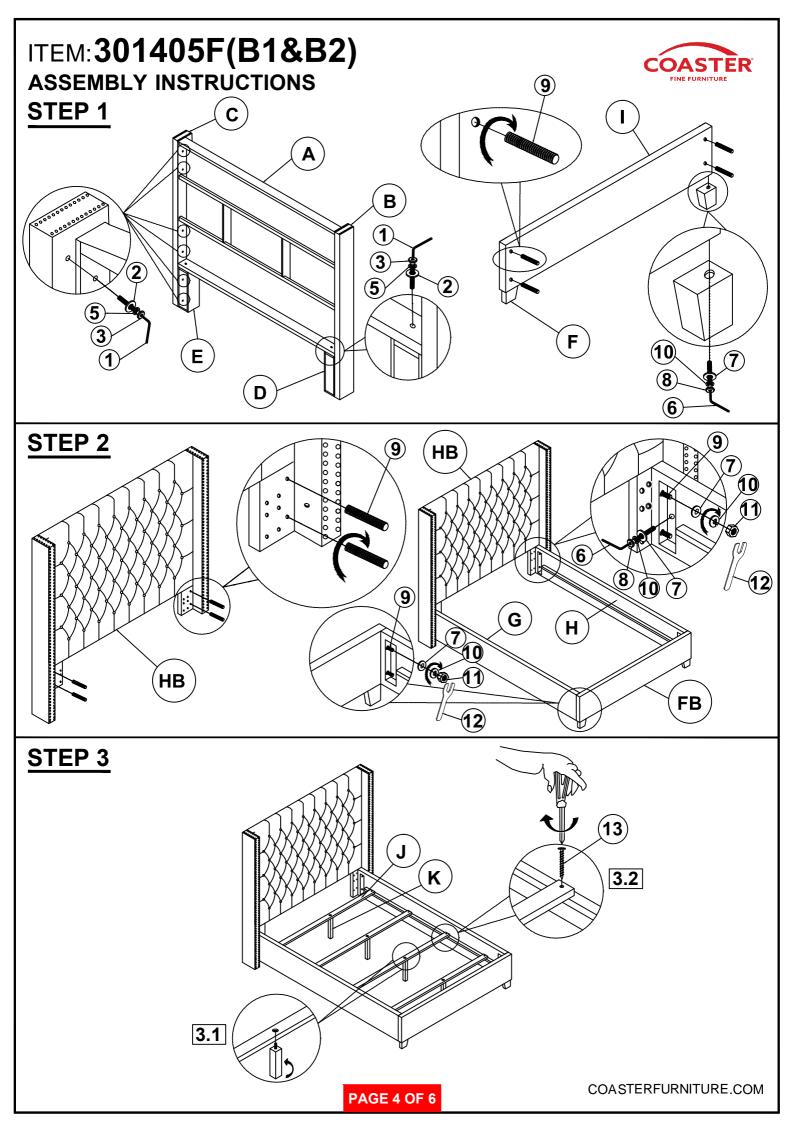

### ITEM: 301405F(B1&B2)

#### **ASSEMBLY INSTRUCTIONS**

### **PARTS IDENTIFICATION**

| B1(BOX1)       |                                                   |   |      |    |                                          |          |      |
|----------------|---------------------------------------------------|---|------|----|------------------------------------------|----------|------|
| A              | HEADBOARD PANEL                                   |   | 1PC  | В  | LEFT HEADBOARD<br>LEG                    | <u> </u> | 1PC  |
| С              | RIGHT HEADBOARD<br>LEG                            |   | 1PC  | D  | LEFT WOOD CLEAT                          |          | 1PC  |
| E              | RIGHT WOOD CLEAT                                  |   | 1PC  |    |                                          |          |      |
| B <sub>2</sub> | (BOX2)                                            | * |      | I  |                                          |          |      |
| F              | FOOTBOARD LEG                                     |   | 2PCS | G  | LEFT BED RAIL                            |          | 1PC  |
| н              | RIGHT BED RAIL                                    |   | 1PC  | ı  | FOOTBOARD PANEL                          |          | 1PC  |
| J              | BED SLAT                                          |   | 4PCS | к  | BED SLAT SUPPORT<br>WITH LEVELER         | <b>←</b> | 4PCS |
| НВ             | 301405F(B1)<br>FROM BOX1<br>HEADBOARD<br>COMPLETE |   | 1PC  | FB | 301405F(B2) FROM BOX2 FOOTBOARD COMPLETE |          | 1PC  |