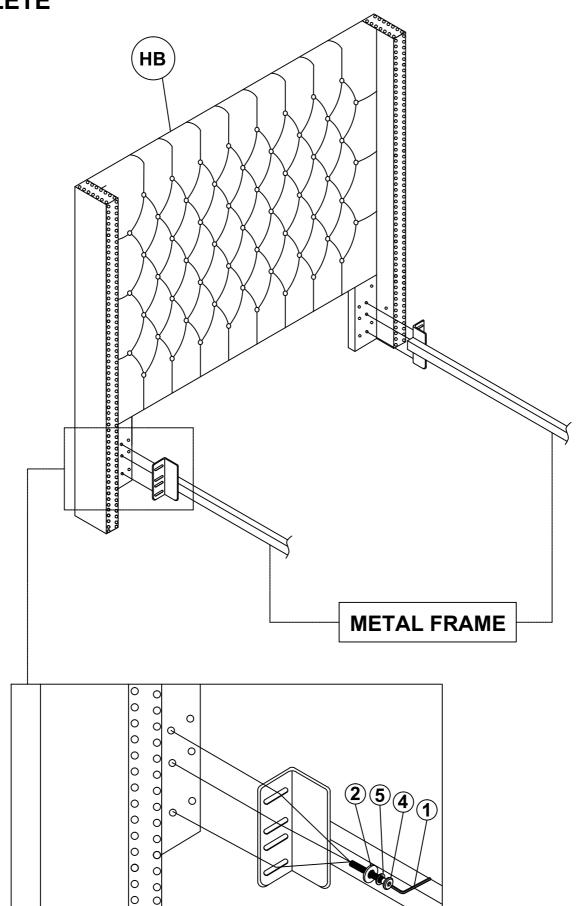

HER<br>(Ø5/16" -BLK)     |                   | 12PCS |
|----|------------------------------|-------|----|----------------------------------|-------------------|-------|
| 8  | BOLT<br>(Ø5/16"x 70mm-BLK )  | 4PCS  | 9  | THREADED BOLT (Ø5/16"x 90mm-BLK) |                   | 8PCS  |
| 10 | LOCK WASHER<br>(Ø5/16" -BLK) | 12PCS | 11 | HEX NUT<br>(Ø5/16" -BLK )        |                   | 8PCS  |
| 12 | WRENCH<br>(BLK)              | 1PC   | 13 | FLAT HEAD SCREW<br>(m4x30mm-BLK) | <del>mmmn</del> > | 8PCS  |

#### NOTE:

Phillips head screw driver is required in the assembly process; however, manufacturer does not provide this item.



# ITEM: 301405F(B1&B2) ASSEMBLY INSTRUCTIONS

COASTER

STEP 4
COMPLETE





## ITEM: 301405F(B1&B2)

## COASTER

# ASSEMBLY HEADBOARD TO METAL FRAME COMPLETE



# ITEM:301405F(B1&B2)



Inner Size: 55.00"W X 76.00"D



Note: Dimension tolerance ±5%