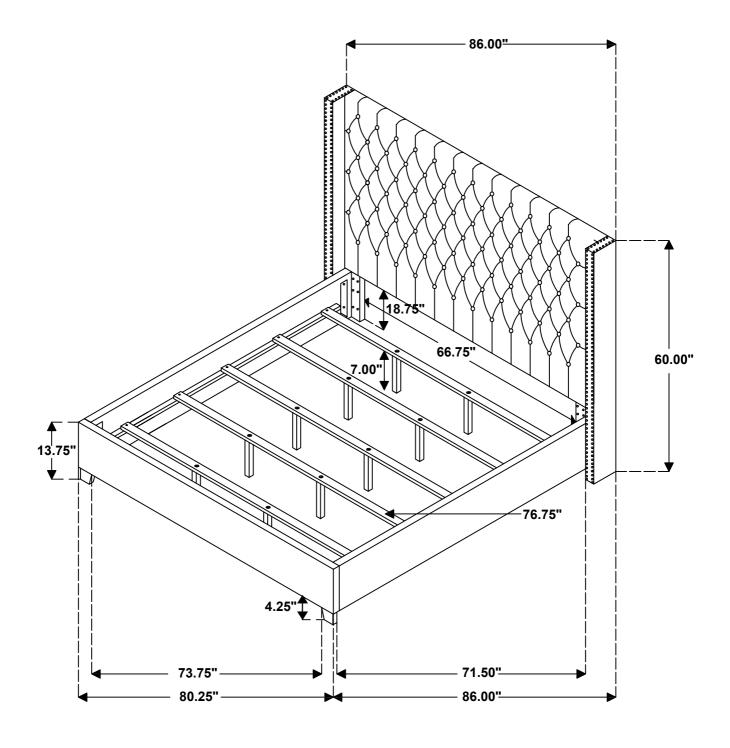

## ITEM:301405KE(B1&B2)

Inner Size: 77.25"W X 81.00"D

Note: Dimension tolerance ±5%