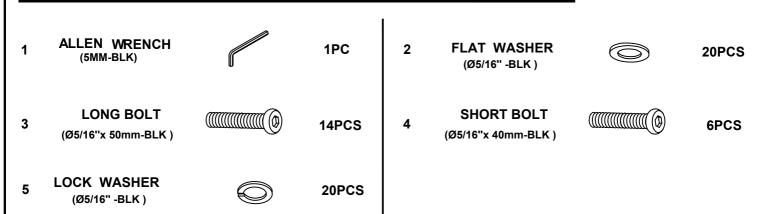

### HARDWARE IDENTIFICATION

### Z-B1(BOX1)-HARDWARE PACK IS LOCATED IN 301405KE(B1)

### Z-B2(BOX2)-HARDWARE PACK IS LOCATED IN 301405KE(B2)

| 6  | ALLEN WRENCH<br>(5MM-BLK)     |            | 1PC   | 7 FLAT WASHER<br>(Ø5/16" -BLK )       | $\bigcirc$ | 12PCS |
|----|-------------------------------|------------|-------|---------------------------------------|------------|-------|
| 8  | BOLT<br>(Ø5/16''x 70mm-BLK )  |            | 4PCS  | 9 THREADED BOLT<br>(Ø5/16"x 90mm-BLK) |            | 8PCS  |
| 10 | LOCK WASHER<br>(Ø5/16" -BLK ) | $\bigcirc$ | 12PCS | 11 HEX NUT<br>(Ø5/16'' -BLK )         |            | 8PCS  |
| 12 | WRENCH<br>(BLK)               |            | 1PC   | 13 FLAT HEAD SCREW<br>(m4x30mm-BLK)   |            | 10PCS |