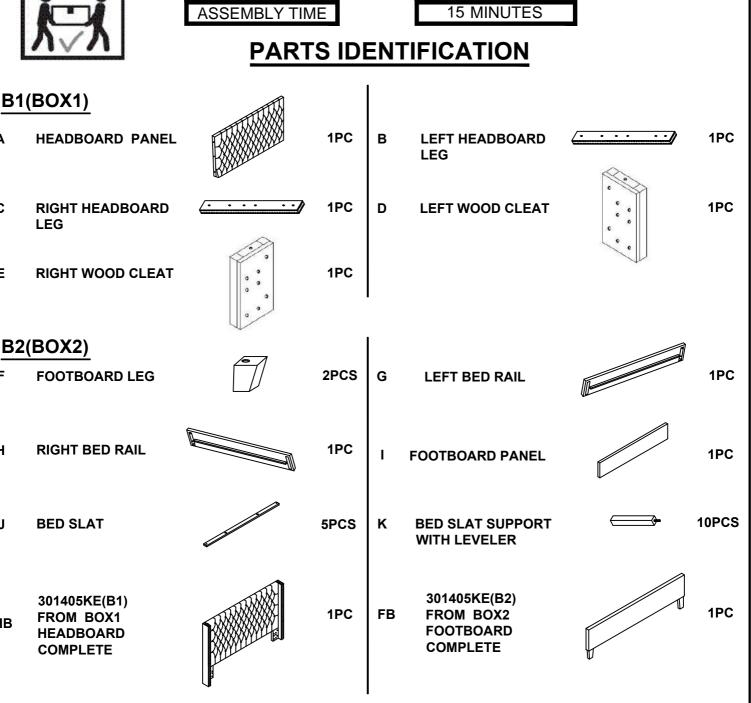

## ASSEMBLY INSTRUCTIONS COASTER FINE FURNITURE



Fine Furniture for every stage of life

# 301405KE(B1&B2) Eastern King Bed

COASTERFURNITURE.COM

REVISION 0 : 01/02/2020

PAGE 1 OF 6

## ITEM: 301405KE(B1&B2)



### **ASSEMBLY INSTRUCTIONS**

#### **ASSEMBLYTIPS:**

- 1. Remove hardware from box and sort by size.
- 2. Please check to see that all hardware and parts are present prior to start of assembly.
- 3. Please follow attached instructions in the same sequence as numbered to assure fast & easy assembly.



Δ

С

Е

F

н

J

HB

#### WARNING!

1. Don't attempt to repair or modify parts that are broken or defective. Please contact the store immediately.

2. This product is for home use only and not intended for commercial establishments.





## ITEM: 301405KE(B1&B2)



### **ASSEMBLY INSTRUCTIONS**

#### **ASSEMBLYTIPS:**

- 1. Remove hardware from box and sort by size.
- 2. Please check to see that all hardware and parts are present prior to start of assembly.
- 3. Please follow attached instructions in the same sequence as numbered to assure fast & easy assembly.

#### WARNING!



1. Don't attempt to repair or modify parts that are broken or defective. Please contact the store immediately.

2. This product is for home use only and not intended for commercial establishments.

### HARDWARE IDENTIFICATION

### Z-B1(BOX1)-HARDWARE PACK IS LOCATED IN 301405KE(B1)



### Z-B2(BOX2)-HARDWARE PACK IS LOCATED IN 301405KE(B2)

| 6  | ALLEN WRENCH<br>(5MM-BLK)     |            | 1PC   | 7 FLAT WASHER<br>(Ø5/16" -BLK )       | $\bigci