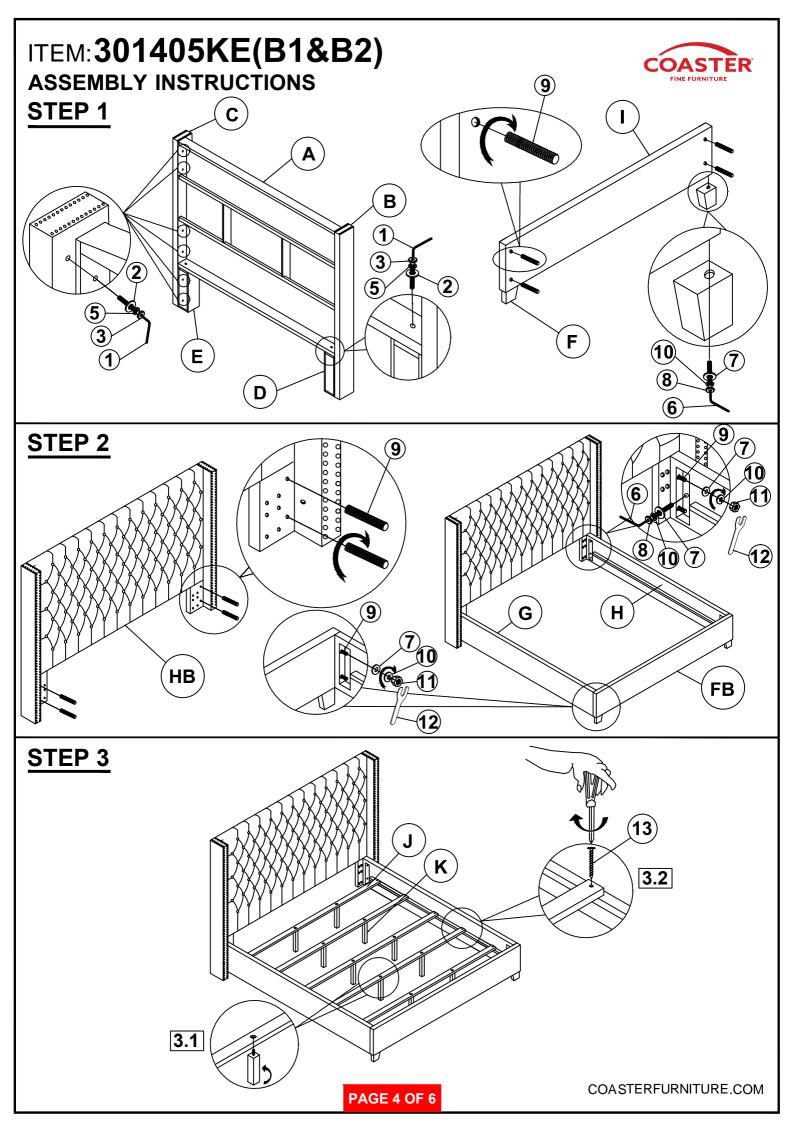

Z-B2(BOX2)-HARDWARE PACK IS LOCATED IN 301405KE(B2)

| 6  | ALLEN WRENCH<br>(5MM-BLK)     |            | 1PC   | 7 FLAT WASHER<br>(Ø5/16" -BLK )       | $\bigcirc$ | 12PCS |
|----|-------------------------------|------------|-------|---------------------------------------|------------|-------|
| 8  | BOLT<br>(Ø5/16''x 70mm-BLK )  |            | 4PCS  | 9 THREADED BOLT<br>(Ø5/16"x 90mm-BLK) |            | 8PCS  |
| 10 | LOCK WASHER<br>(Ø5/16" -BLK ) | $\bigcirc$ | 12PCS | 11 HEX NUT<br>(Ø5/16'' -BLK )         |            | 8PCS  |
| 12 | WRENCH<br>(BLK)               |            | 1PC   | 13 FLAT HEAD SCREW<br>(m4x30mm-BLK)   |            | 10PCS |

#### NOTE:

Phillips head screw driver is required in the assembly process; however, manufacturer does not provide this item.

PAGE 3 OF 6





## ITEM: **301405KE(B1&B2)** ASSEMBLY HEADBOARD TO METAL FRAME COMPLETE







## ITEM:301405KE(B1&B2)



Inner Size: 77.25"W X 81.00"D



Note: Dimension tolerance ±5%