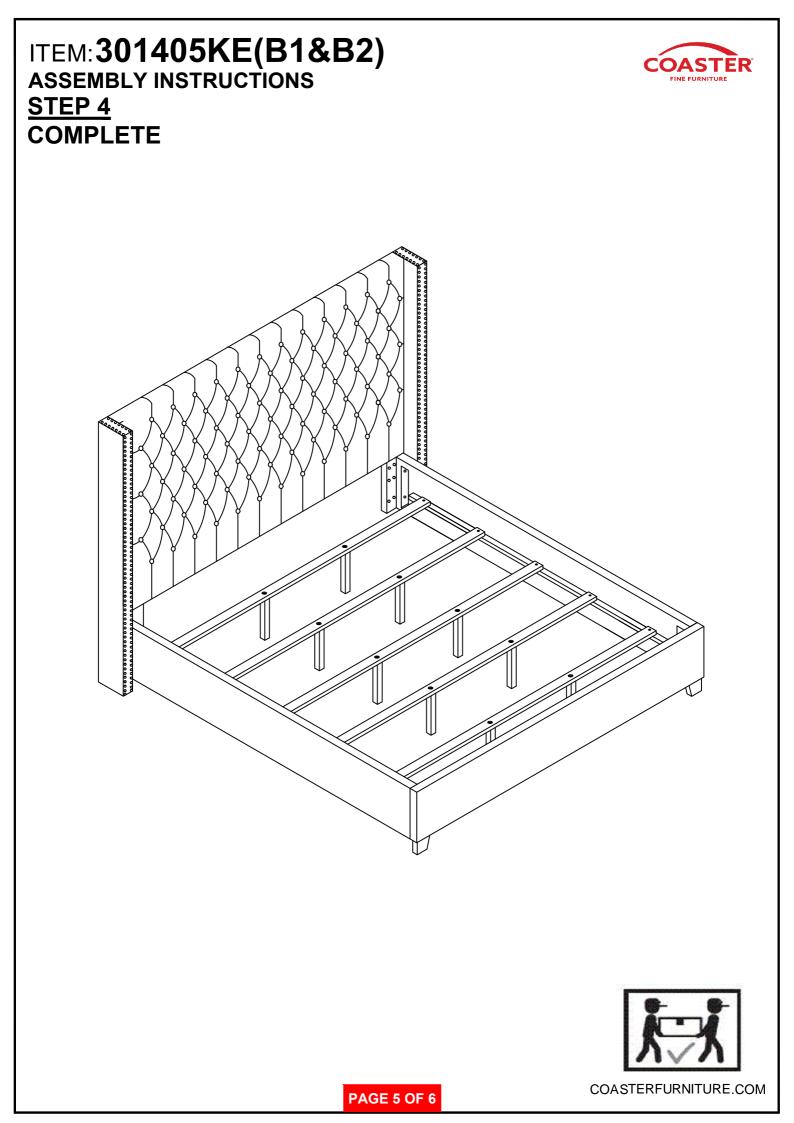

-B2(BOX2)-HARDWARE PACK IS LOCATED IN 301405KE(B2)

| 6  | ALLEN WRENCH<br>(5MM-BLK)     |            | 1PC   | 7 FLAT WASHER<br>(Ø5/16" -BLK )       | $\bigcirc$ | 12PCS |
|----|-------------------------------|------------|-------|---------------------------------------|------------|-------|
| 8  | BOLT<br>(Ø5/16''x 70mm-BLK )  |            | 4PCS  | 9 THREADED BOLT<br>(Ø5/16"x 90mm-BLK) |            | 8PCS  |
| 10 | LOCK WASHER<br>(Ø5/16" -BLK ) | $\bigcirc$ | 12PCS | 11 HEX NUT<br>(Ø5/16'' -BLK )         |            | 8PCS  |
| 12 | WRENCH<br>(BLK)               |            | 1PC   | 13 FLAT HEAD SCREW<br>(m4x30mm-BLK)   |            | 10PCS |

#### NOTE:

Phillips head screw driver is required in the assembly process; however, manufacturer does not provide this item.

PAGE 3 OF 6





## ITEM: **301405KE(B1&B2)** ASSEMBLY HEADBOARD TO METAL FRAME COMPLETE







## ITEM:301405KE(B1&B2)



Inner Size: 77.25"W X 81.00"D



Note: Dimension tolerance ±5%