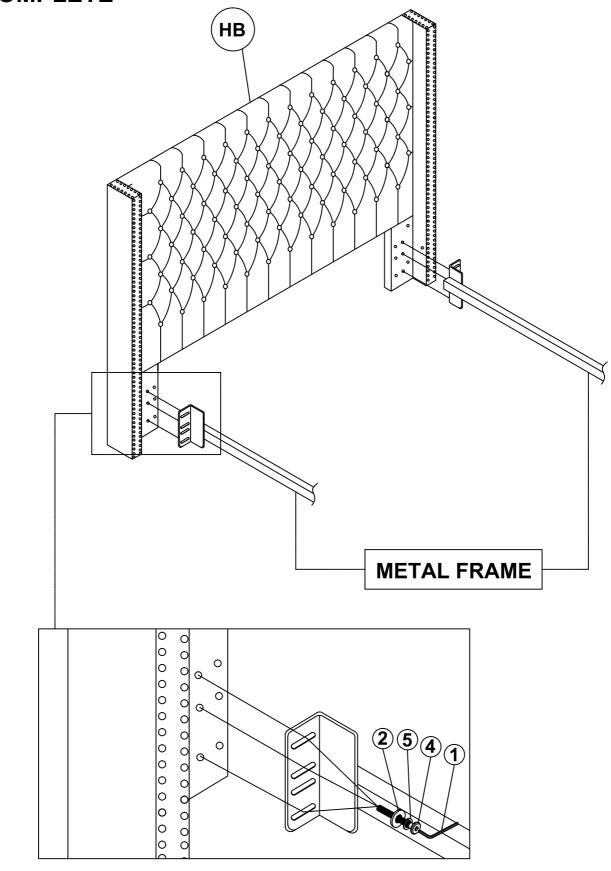

(5MM-BLK)     |            | 1PC   | 7 FLAT WASHER<br>(Ø5/16" -BLK )       | $\bigcirc$ | 12PCS |
|----|-------------------------------|------------|-------|---------------------------------------|------------|-------|
| 8  | BOLT<br>(Ø5/16''x 70mm-BLK )  |            | 4PCS  | 9 THREADED BOLT<br>(Ø5/16"x 90mm-BLK) |            | 8PCS  |
| 10 | LOCK WASHER<br>(Ø5/16" -BLK ) | $\bigcirc$ | 12PCS | 11 HEX NUT<br>(Ø5/16'' -BLK )         |            | 8PCS  |
| 12 | WRENCH<br>(BLK)               |            | 1PC   | 13 FLAT HEAD SCREW<br>(m4x30mm-BLK)   |            | 10PCS |

#### NOTE:

Phillips head screw driver is required in the assembly process; however, manufacturer does not provide this item.

PAGE 3 OF 6





## ITEM: **301405KE(B1&B2)** ASSEMBLY HEADBOARD TO METAL FRAME COMPLETE







## ITEM:301405KE(B1&B2)



Inner Size: 77.25"W X 81.00"D



Note: Dimension tolerance ±5%