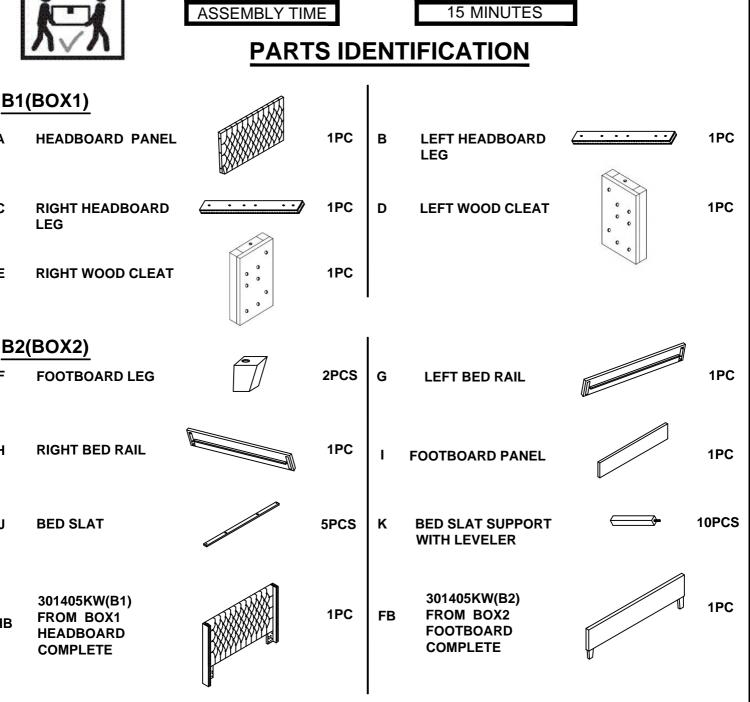

## ASSEMBLY INSTRUCTIONS COASTER FINE FURNITURE



Fine Furniture for every stage of life

# 301405KW(B1&B2) California King Bed

PAGE 1 OF 6

COASTERFURNITURE.COM

## ITEM: 301405KW(B1&B2)



### **ASSEMBLY INSTRUCTIONS**

#### **ASSEMBLYTIPS:**

- 1. Remove hardware from box and sort by size.
- 2. Please check to see that all hardware and parts are present prior to start of assembly.
- 3. Please follow attached instructions in the same sequence as numbered to assure fast & easy assembly.



Δ

С

Е

F

н

J

HB

LEG

#### WARNING!

1. Don't attempt to repair or modify parts that are broken or defective. Please contact the store immediately.

2. This product is for home use only and not intended for commercial establishments.





## ITEM:301405KW(B1&B2)



### **ASSEMBLY INSTRUCTIONS**

#### **ASSEMBLYTIPS:**

1. Remove hardware from box and sort by size.

WARNING!

- 2. Please check to see that all hardware and parts are present prior to start of assembly.
- 3. Please follow attached instructions in the same sequence as numbered to assure fast & easy assembly.

## $\wedge$

1. Don't attempt to repair or modify parts that are broken or defective. Please contact the store immediately.

2. This product is for home use only and not intended for commercial establishments.

### HARDWARE IDENTIFICATION

### Z-B1(BOX1)-HARDWARE PACK IS LOCATED IN 301405KW(B1)



#### Z-B2(BOX2)-HARDWARE PACK IS LOCATED IN 301405KW(B2)

| 6  | ALLEN WRENCH<br>(5MM-BLK)     |            | 1PC   | 7 FLAT WASHER<br>(Ø5/16" -BLK )     |