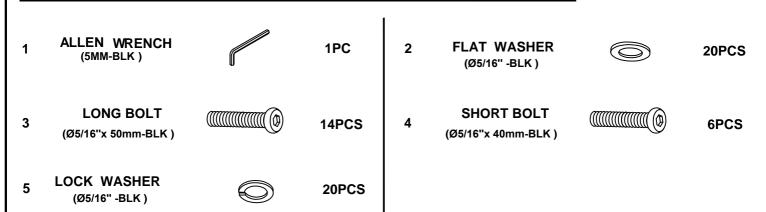

### HARDWARE IDENTIFICATION

### Z-B1(BOX1)-HARDWARE PACK IS LOCATED IN 301405KW(B1)

#### Z-B2(BOX2)-HARDWARE PACK IS LOCATED IN 301405KW(B2)

| 6  | ALLEN WRENCH<br>(5MM-BLK)     |            | 1PC   | 7 FLAT WASHER<br>(Ø5/16" -BLK )     |                | 12PCS |
|----|-------------------------------|------------|-------|-------------------------------------|----------------|-------|
| 8  | BOLT<br>(Ø5/16''x 70mm-BLK )  |            | 4PCS  | 9<br>(Ø5/16"x 90mm-BLK )            |                | 8PCS  |
| 10 | LOCK WASHER<br>(Ø5/16" -BLK ) | $\bigcirc$ | 12PCS | 11 HEX NUT<br>(Ø5/16'' -BLK )       |                | 8PCS  |
| 12 | WRENCH<br>(BLK)               |            | 1PC   | 13 FLAT HEAD SCREW<br>(m4x30mm-BLK) | <del> </del> > | 10PCS |