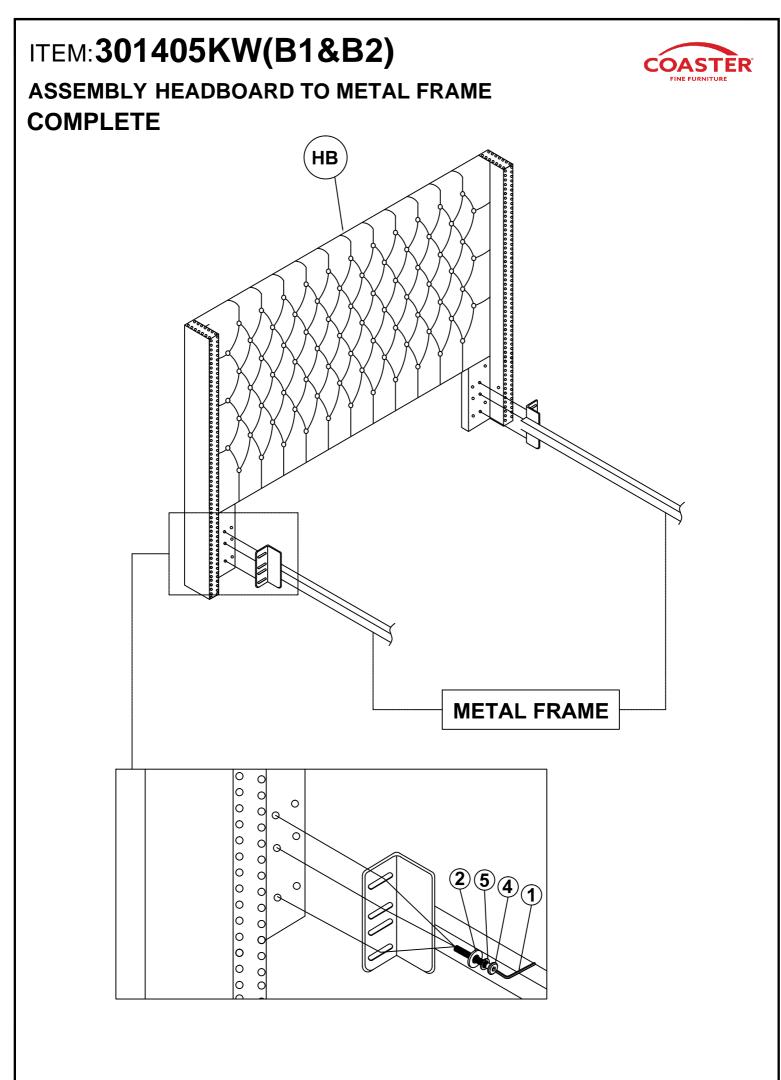

RDWARE PACK IS LOCATED IN 301405KW(B2)

| 6  | ALLEN WRENCH<br>(5MM-BLK)     |            | 1PC   | 7 FLAT WASHER<br>(Ø5/16" -BLK )     |                | 12PCS |
|----|-------------------------------|------------|-------|-------------------------------------|----------------|-------|
| 8  | BOLT<br>(Ø5/16''x 70mm-BLK )  |            | 4PCS  | 9<br>(Ø5/16"x 90mm-BLK )            |                | 8PCS  |
| 10 | LOCK WASHER<br>(Ø5/16" -BLK ) | $\bigcirc$ | 12PCS | 11 HEX NUT<br>(Ø5/16'' -BLK )       |                | 8PCS  |
| 12 | WRENCH<br>(BLK)               |            | 1PC   | 13 FLAT HEAD SCREW<br>(m4x30mm-BLK) | <del> </del> > | 10PCS |

#### NOTE:

Phillips head screw driver is required in the assembly process; however, manufacturer does not provide this item.

PAGE 3 OF 6







COASTERFURNITURE.COM





Inner Size: 73.00"W X 85.00"D



COASTERFURNITURE.COM