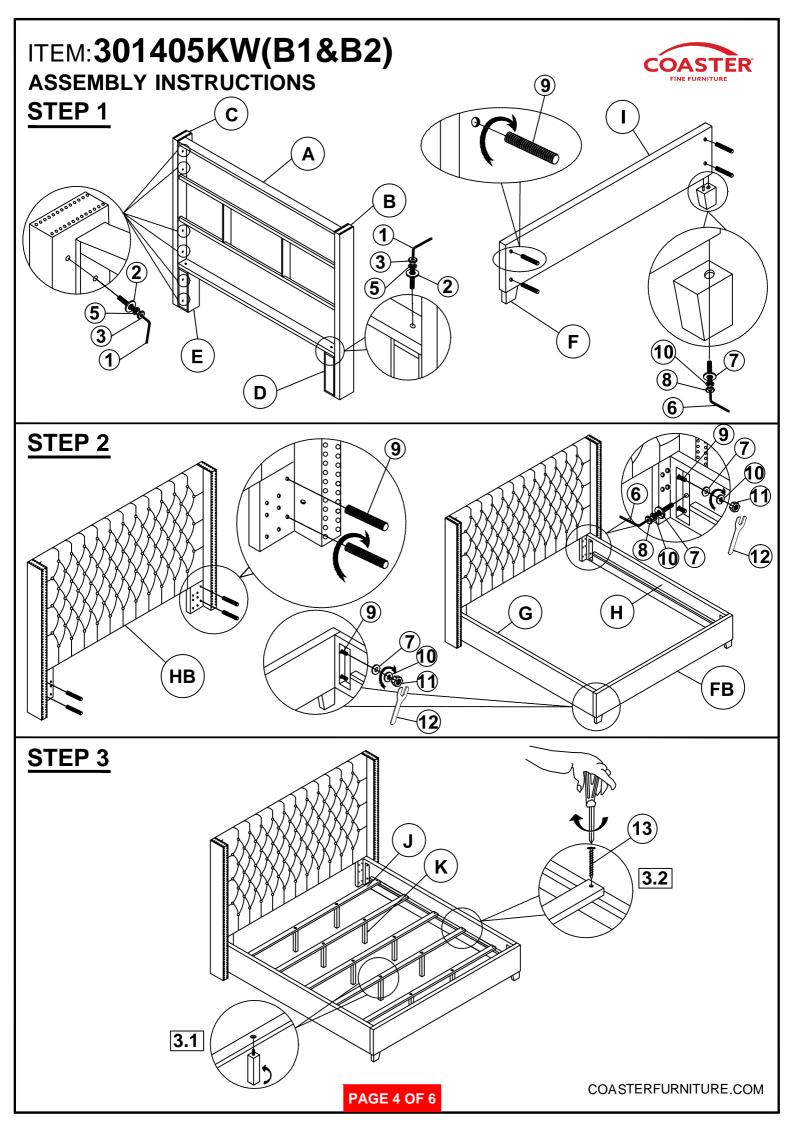

## ITEM: 301405KW(B1&B2)

### **ASSEMBLY INSTRUCTIONS**

#### **ASSEMBLYTIPS:**

- 1. Remove hardware from box and sort by size.
- 2. Please check to see that all hardware and parts are present prior to start of assembly.
- 3. Please follow attached instructions in the same sequence as numbered to assure fast & easy assembly.