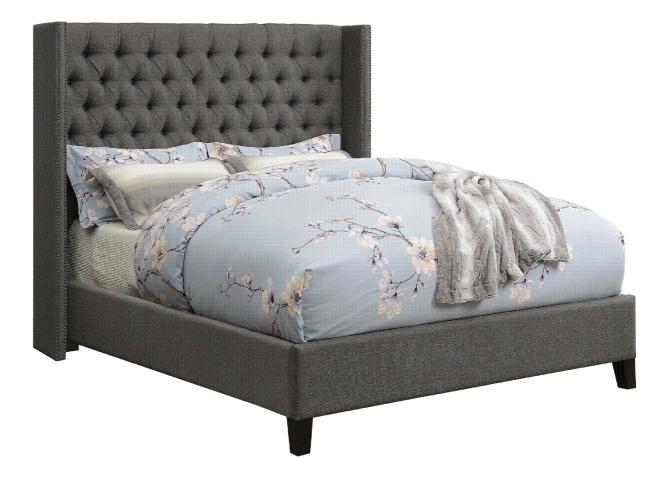

## ASSEMBLY INSTRUCTIONS COASTER FINE FURNITURE



Fine Furniture for every stage of life

# 301405KW(B1&B2) California King Bed

PAGE 1 OF 6

COASTERFURNITURE.COM

## ITEM: 301405KW(B1&B2)



### **ASSEMBLY INSTRUCTIONS**

#### **ASSEMBLYTIPS:**

- 1. Remove hardware from box and sort by size.
- 2. Please check to see that all hardware and parts are present prior to start of assembly.
- 3. Please follow attached instructions in the same sequence as numbered to assure fast & easy assembly.



Δ

С

Е

F

н

J

HB

LEG

#### WARNING!

1. Don't attempt to repair or modify parts that are broken or defective. Please contact the store immediately.

2. This product is for home use only and not intended for commercial establishments.





## ITEM:301405KW(B1&B2)



### **ASSEMBLY INSTRUCTIONS**

#### **ASSEMBLYTIPS:**

1. Remove hardware from b