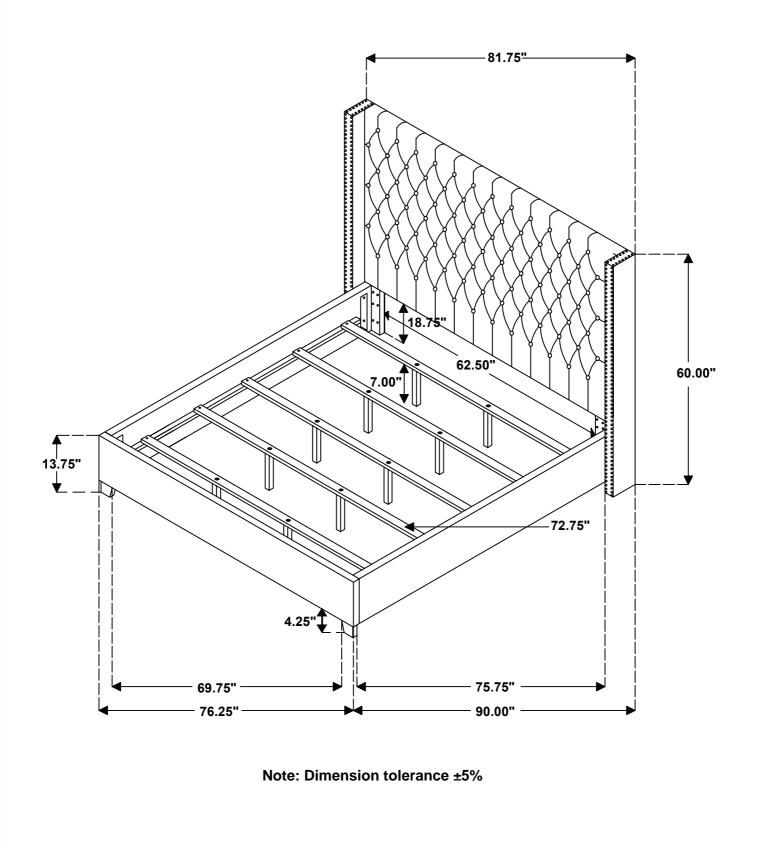

#### NOTE:

Phillips head screw driver is required in the assembly process; however, manufacturer does not provide this item.

PAGE 3 OF 6

COASTERFURNITURE.COM

Inner Size: 73.00"W X 85.00"D

COASTERFURNITURE.COM