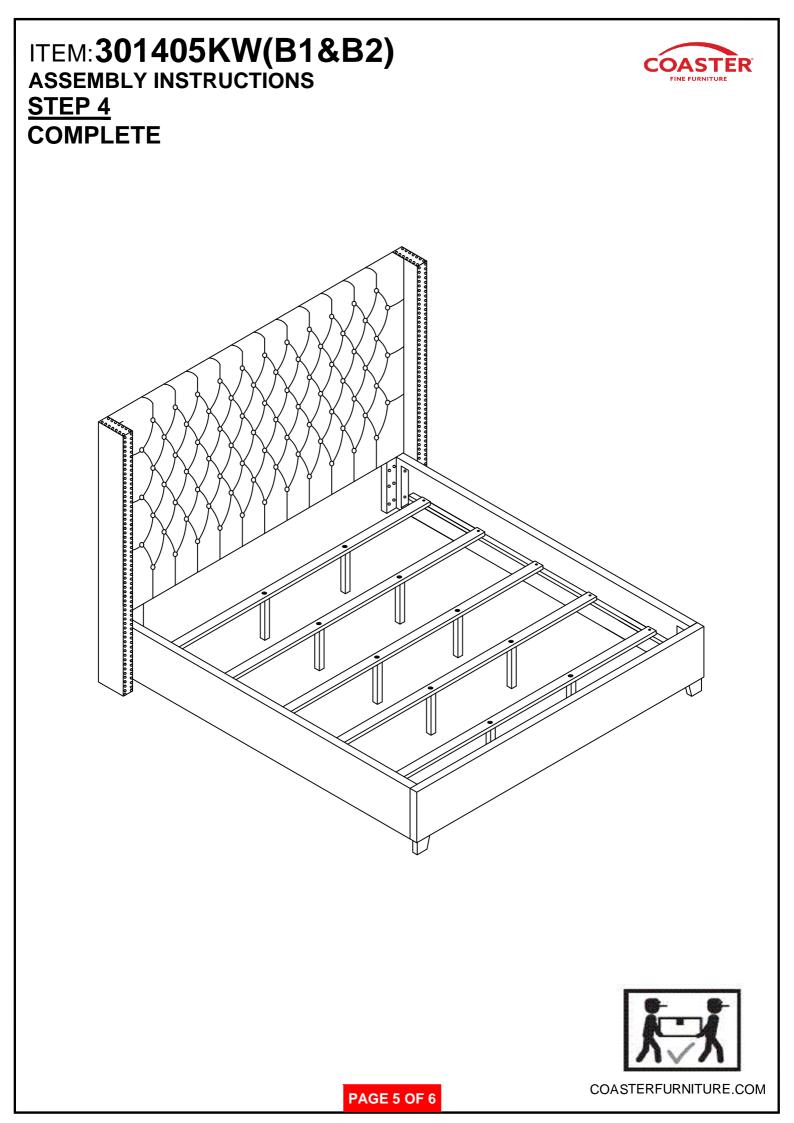

HARDWARE PACK IS LOCATED IN 301405KW(B2)

| 6  | ALLEN WRENCH<br>(5MM-BLK)     |            | 1PC   | 7 FLAT WASHER<br>(Ø5/16" -BLK )     |                | 12PCS |
|----|-------------------------------|------------|-------|-------------------------------------|----------------|-------|
| 8  | BOLT<br>(Ø5/16''x 70mm-BLK )  |            | 4PCS  | 9<br>(Ø5/16"x 90mm-BLK )            |                | 8PCS  |
| 10 | LOCK WASHER<br>(Ø5/16" -BLK ) | $\bigcirc$ | 12PCS | 11 HEX NUT<br>(Ø5/16'' -BLK )       |                | 8PCS  |
| 12 | WRENCH<br>(BLK)               |            | 1PC   | 13 FLAT HEAD SCREW<br>(m4x30mm-BLK) | <del> </del> > | 10PCS |

#### NOTE:

Phillips head screw driver is required in the assembly process; however, manufacturer does not provide this item.

PAGE 3 OF 6







COASTERFURNITURE.COM





Inner Size: 73.00"W X 85.00"D



COASTERFURNITURE.COM