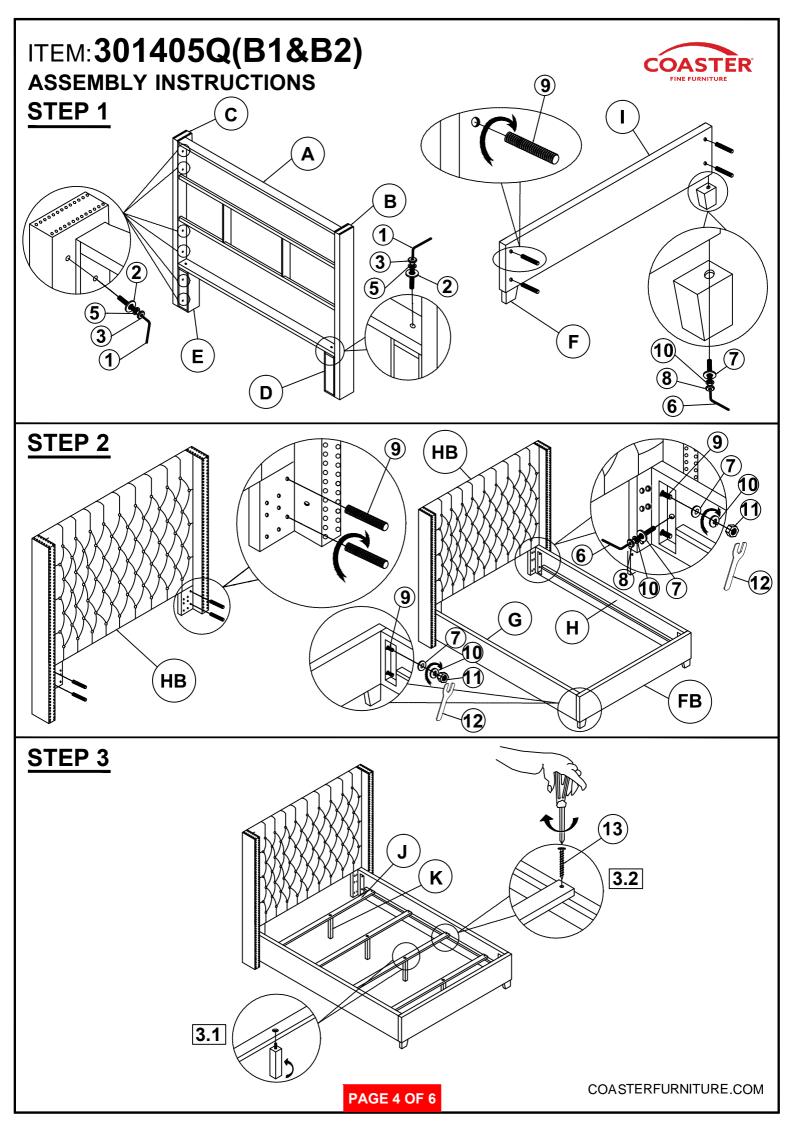

# ITEM: 301405Q(B1&B2)

# **PARTS IDENTIFICATION**

| <u>B1(BOX1)</u> |                                                   |          |      |    |                                                   |          |      |
|-----------------|---------------------------------------------------|----------|------|----|---------------------------------------------------|----------|------|
| A               | HEADBOARD PANEL                                   |          | 1PC  | В  | LEFT HEADBOARD<br>LEG                             | <u> </u> | 1PC  |
| С               | RIGHT HEADBOARD<br>LEG                            | <u> </u> | 1PC  | D  | LEFT WOOD CLEAT                                   |          | 1PC  |
| E               | RIGHT WOOD CLEAT                                  |          | 1PC  |    |                                                   |          |      |
| B2              | (BOX2)                                            |          |      |    |                                                   |          |      |
| F               | FOOTBOARD LEG                                     |          | 2PCS | G  | LEFT BED RAIL                                     |          | 1PC  |
| н               | RIGHT BED RAIL                                    |          | 1PC  | ı  | FOOTBOARD PANEL                                   |          | 1PC  |
| J               | BED SLAT                                          |          | 4PCS | κ  | BED SLAT SUPPORT<br>WITH LEVELER                  | <b>←</b> | 4PCS |
| НВ              | 301405Q(B1)<br>FROM BOX1<br>HEADBOARD<br>COMPLETE |          | 1PC  | FB | 301405Q(B2)<br>FROM BOX2<br>FOOTBOARD<br>COMPLETE |          | 1PC  |
|                 |                                                   |          |      |    |                                                   |          |      |