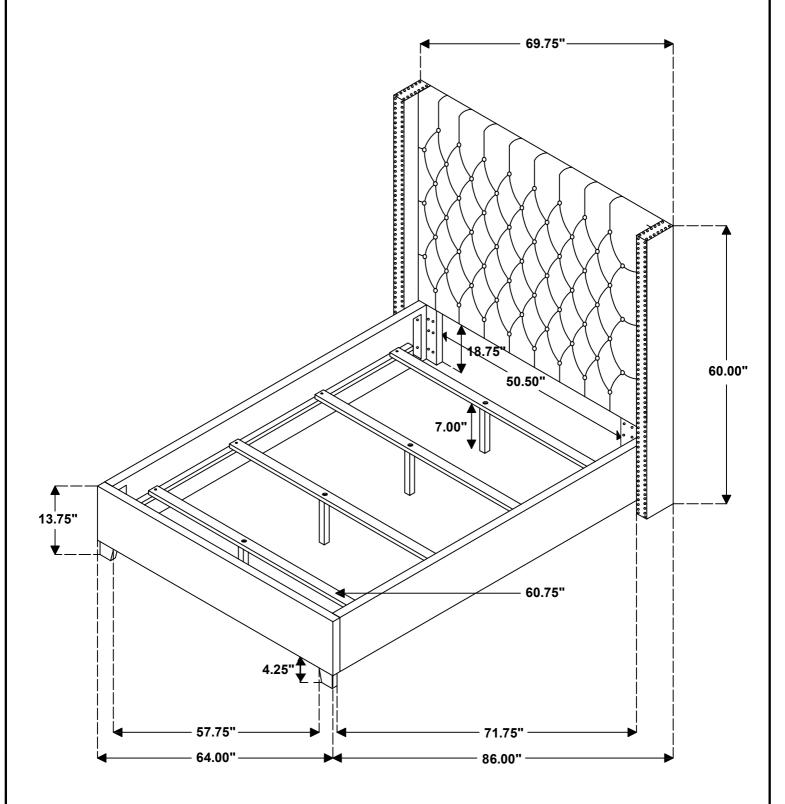

# ITEM:301405Q(B1&B2)

Inner Size: 61.25"W X 81.00"D

Note: Dimension tolerance ±5%