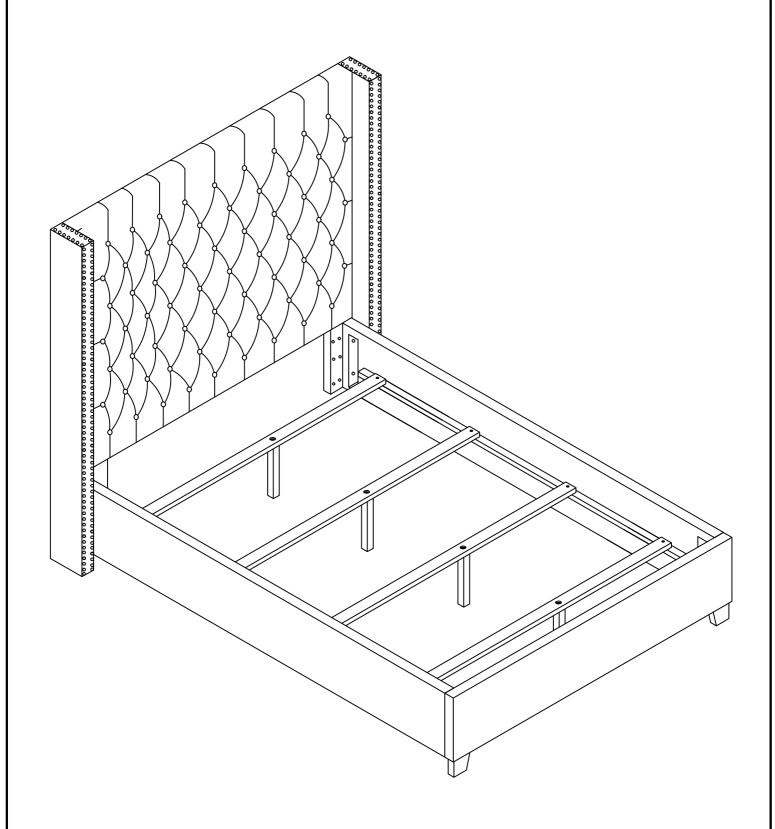

# ITEM: 301405Q(B1&B2) **ASSEMBLY HEADBOARD TO METAL FRAME COMPLETE** ́НВ **METAL FRAME**