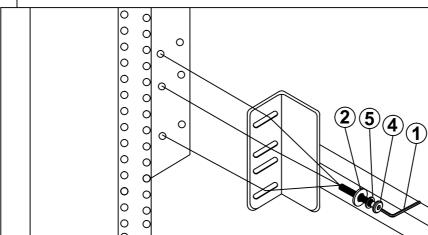

# Z-B1(BOX1)-HARDWARE PACK IS LOCATED IN 301405Q(B1)

| 1 | ALLEN WRENCH<br>(5MM-BLK)       | 1PC   | 2 | FLAT WASHER<br>(Ø5/16" -BLK)     | 20PCS |
|---|---------------------------------|-------|---|----------------------------------|-------|
| 3 | LONG BOLT<br>(Ø5/16"x 50mm-BLK) | 14PCS | 4 | SHORT BOLT<br>(Ø5/16"x 40mm-BLK) | 6PCS  |
| 5 | LOCK WASHER<br>(Ø5/16" -BLK)    | 20PCS |   |                                  |       |