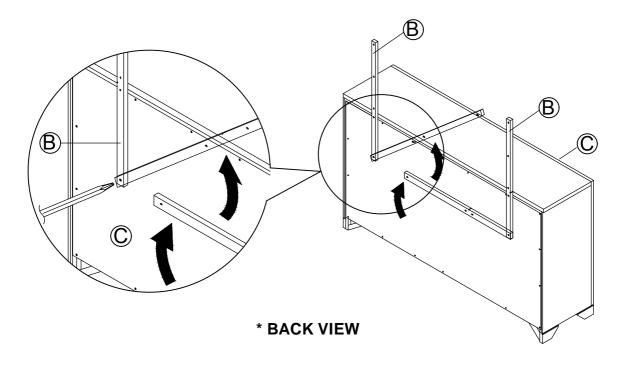

2 . Please check to see that all hardware and parts are present prior to start of assembly.
- 3. Please follow attached instructions in the same sequence as numbered to assure fast & easy assembly.



#### **WARNING!**

- 1 . Don't attempt to repair or modify parts that are broken or defective. Please contact the store immediately.
- 2. This product is for home use only and not intended for commercial establishment.



ASSEMBLY TIME

20 MINUTES

## **PARTS IDENTIFICATION**

A MIRROR 1PC

B MIRROR SUPPORT (PACKED WITH DRESSER)

C DRESSER FROM BOX ITEM#204193

1PC

## **HARDWARE IDENTIFICATION**

1 PAN HEAD SCREW (M4 X32mm - BLK)



8PCS

#### NOTE:

Philips head screw driver in the assembly process; however, manufacturer does not provide the item

## **ASSEMBLY INSTRUCTIONS**



## STEP 1



## STEP 2



# ITEM: **204194 ASSEMBLY INSTRUCTIONS**

## COASTER

STEP 3
COMPLETE









Note: Dimension tolerance ±5%