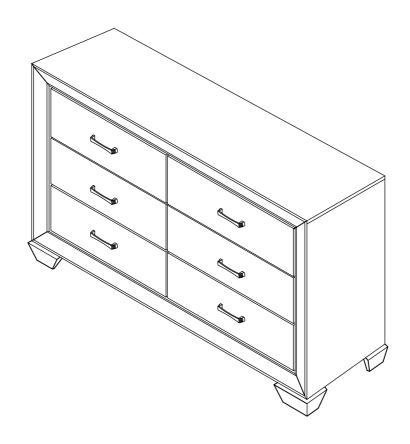

--------------------|-----|
| В | RIGHT FRONT LEG<br>(WITH FR LABEL) | 1PC | E LEFT BACK LEG<br>(WITH BL LABEL)   | 1PC |
| С | LEFT FRONT LEG<br>(WITH FL LABEL)  | 1PC | F CENTER SUPPORT<br>LEG WITH LEVELER | 1PC |

## HARDWARE IDENTIFICATION

| 1 | BOLT<br>(M6 x 35mm - BLK)   |            | 8PCS | 3 | FLAT WASHER<br>(1/4" x 20mm - BLK) | 0 | 8PCS |
|---|-----------------------------|------------|------|---|------------------------------------|---|------|
| 2 | LOCK WASHER<br>(1/4" - BLK) | <b>(6)</b> | 8PCS | 4 | ALLEN WRENCH<br>(M4 x 65mm - BLK)  |   | 1PC  |

#### NOTE:

Philips head screw driver in the assembly process; however, manufacturer does not provide the item

## ITEM: **204193 ASSEMBLY INSTRUCTIONS**

## STEP 1



## STEP 2



## **ASSEMBLY INSTRUCTIONS**



STEP 3
COMPLETE







## ANTI-TIPPING INSTALLATION INSTRUCTIONS FURNITURE TIPPING RESTRAINT

#### **WARNING**

Injury may result from tipping furniture.

This restraint may protect against tipping furniture.

Do not allow children to climb on furniture.

This restraint is not a substitle for proper adult supervision.

Failure to detach this restraint before moving the furniture may result in injury and damage.

This restraint must be screwed to a wood stud on the wall, using the long screw provided.

#### STEP 1

Secure the bracket to the back top of the unit, using the short screw provided, as shown in the drawing.



#### STEP 2

Locate the wood stud on the wall and secure the other bracket 2 inches below the back of the unit, using the long screw.



### STEP 3

Place the furniture into position so bot