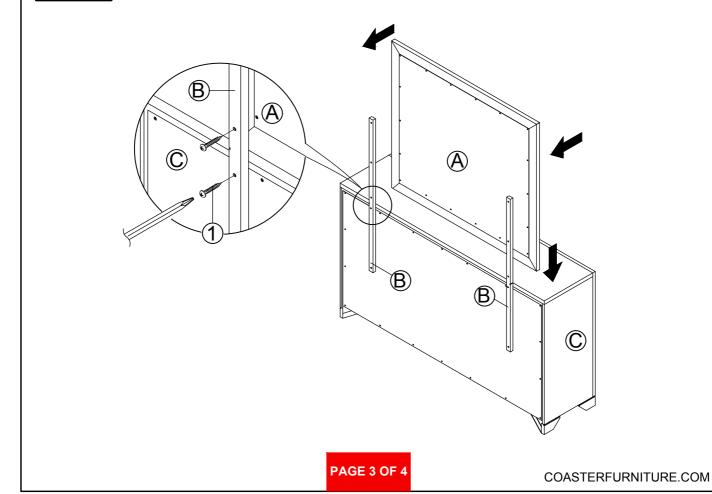

## **PARTS IDENTIFICATION**

A MIRROR 1PC

B MIRROR SUPPORT (PACKED WITH DRESSER)

C DRESSER FROM BOX ITEM#204193

1PC

## **HARDWARE IDENTIFICATION**

1 PAN HEAD SCREW (M4 X32mm - BLK)

8PCS

## STEP 1

## STEP 2