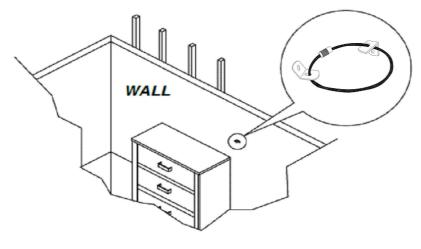

### STEP 3

Place the furniture into position so both mounting brackets are vertically in line. Lace the threaded end of the restraint strap through the hole in each mounting bracket. Bring both ends together and rotate the thumb nut onto the threaded end until tight. Ensure that the restraint strap is securely laced and locked.