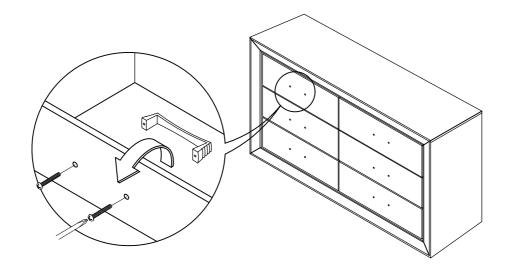

--|------------------------------------|-----|--------------------------------------|-----|
| В | RIGHT FRONT LEG<br>(WITH FR LABEL) | 1PC | E LEFT BACK LEG<br>(WITH BL LABEL)   | 1PC |
| С | LEFT FRONT LEG<br>(WITH FL LABEL)  | 1PC | F CENTER SUPPORT<br>LEG WITH LEVELER | 1PC |

## HARDWARE IDENTIFICATION

| 1 | BOLT<br>(M6 x 35mm - BLK)   |            | 8PCS | 3 | FLAT WASHER<br>(1/4" x 20mm - BLK) | 0 | 8PCS |
|---|-----------------------------|------------|------|---|------------------------------------|---|------|
| 2 | LOCK WASHER<br>(1/4" - BLK) | <b>(6)</b> | 8PCS | 4 | ALLEN WRENCH<br>(M4 x 65mm - BLK)  |   | 1PC  |

#### NOTE:

Philips head screw driver in the assembly process; however, manufacturer does not provide the item

## ITEM: **204193 ASSEMBLY INSTRUCTIONS**

## STEP 1



## STEP 2



## **ASSEMBLY INSTRUCTIONS**



STEP 3
COMPLETE







## ANTI-TIPPING INSTALLATION INSTRUCTIONS FURNITURE TIPPING RESTRAINT

#### **WARNING**

Injury may result from tipping furniture.

This restraint may protect against tipping furniture.

Do not allow children to climb on furniture.

This restraint is not a substitle for proper adult supervision.

Failure to detach this restraint before moving the furniture may result in injury and damage.

This restraint must be screwed to a wood stud on the wall, using the long screw provided.

#### STEP 1

Secure the bracket to the back top of the unit, using the short screw provided, as shown in the drawing.



#### STEP 2

Locate the wood stud on the wall and secure the other bracket 2 inches below the back of the unit, using the lon