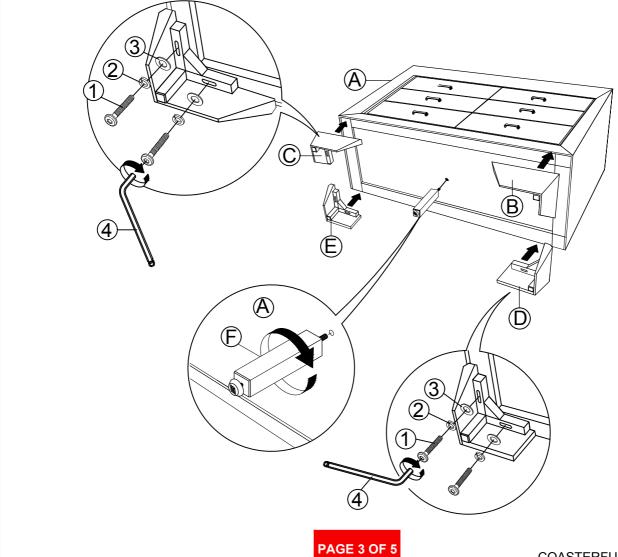

## **PARTS IDENTIFICATION**

| A | DRESSER                            | 1PC | D RIGHT BACK LEG<br>(WITH BR LABEL)  | 1PC |
|---|------------------------------------|-----|--------------------------------------|-----|
| В | RIGHT FRONT LEG<br>(WITH FR LABEL) | 1PC | E LEFT BACK LEG<br>(WITH BL LABEL)   | 1PC |
| С | LEFT FRONT LEG<br>(WITH FL LABEL)  | 1PC | F CENTER SUPPORT<br>LEG WITH LEVELER | 1PC |

## HARDWARE IDENTIFICATION

| 1 | BOLT<br>(M6 x 35mm - BLK)   |            | 8PCS | 3 | FLAT WASHER<br>(1/4" x 20mm - BLK) | 0 | 8PCS |
|---|-----------------------------|------------|------|---|------------------------------------|---|------|
| 2 | LOCK WASHER<br>(1/4" - BLK) | <b>(6)</b> | 8PCS | 4 | ALLEN WRENCH<br>(M4 x 65mm - BLK)  |   | 1PC  |

## STEP 2